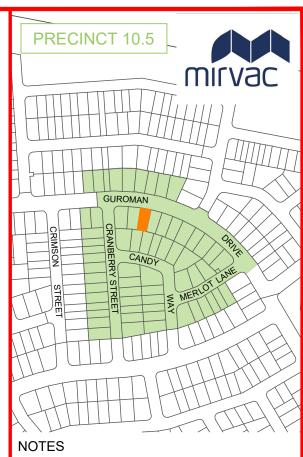

GUROMAN DRIVE

4396

406 m2

RL 50.00

4397

RL 49.80

## Disclosure Plan for Proposed Lot 4396 on SP348245

16

18

14

SCALE @A3 1:200 - LENGTHS ARE IN METRES

12

Described as part of Lot 9003 on SP348213 Existing Title Reference: 51351694

Locality of Greenbank (Logan City Council)