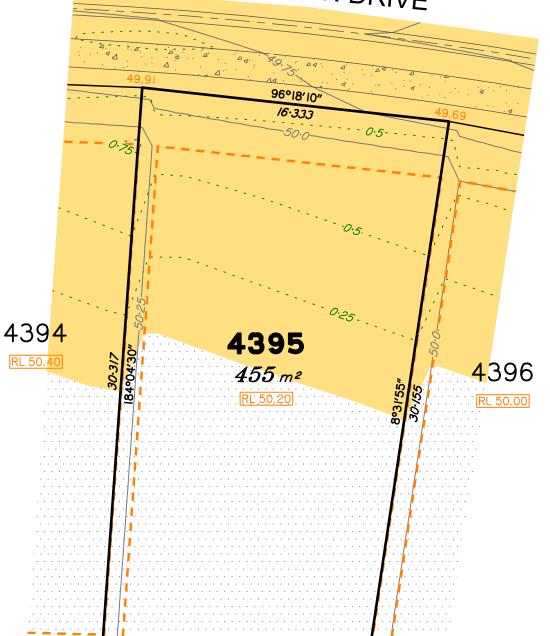

## **GUROMAN DRIVE**

4392

RL 51.30

Retaining Wall on Boundary

Average Height: 1.18m

Max Height:

Min Height:

4393

### Disclosure Plan for Proposed Lot 4395 on SP348245

Described as part of Lot 9003 on SP348213 Existing Title Reference: 51351694

Locality of Greenbank (Logan City Council)

Level Datum: AHD der.

Origin of Levels: PSM 203673 RL of Origin: 54.070 Contour Interval: 0.25m

Scale @A3 1: 200

Dwg No. 7598 S 68 DP A 4395