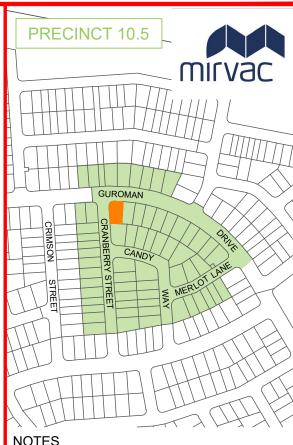

## Disclosure Plan for Proposed Lot 4394 on SP348245

16

18

20

22

Described as part of Lot 9003 on SP348213 Existing Title Reference: 51351694

14

SCALE @A3 1:200 - LENGTHS ARE IN METRES

CRANBERRY

STRE

Ш

Locality of Greenbank (Logan City Council)

RL of Origin: 54.070 Contour Interval: 0.25m Scale @A3 1: 200

Origin of Levels: PSM 203673

Level Datum: AHD der.

Dwg No. 7598 S 68 DP A 4394