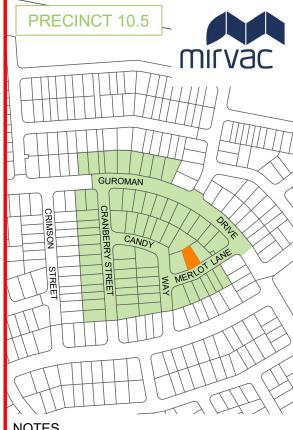

MERLOTLANE

4384

4385

447 m2

### Disclosure Plan for Proposed Lot 4385 on SP348245

16

Described as part of Lot 9003 on SP348213 Existing Title Reference: 51351694

Locality of Greenbank (Logan City Council)

saunders havill group

Saunders Havill Group Pty Ltd ABN 24 144 972 949 Brisbane / Springfield head office 9 Thompson St Bowen Hills Q 4006 phone 1300 123 SHG web www.saundershavill.com

Retaining Wall on Boundary

Min Height: 0.70m Average Height: 0.70m

Max Height:

4387

4386

ø surveying ø town planning ø urban design ø environmental management ø landscape architecture

NOT be used for any other purpose, particularly as-constructed purposes. This information is compiled from design plans only, unless otherwise stated, and therefore is subject to final survey and construction of operational works.