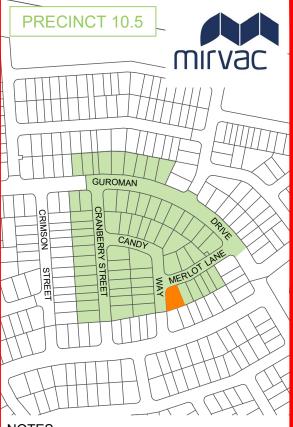

## Disclosure Plan for Proposed Lot 4375 on SP348245

16

14

Described as part of Lot 9003 on SP348213 Existing Title Reference: 51351694

Locality of Greenbank (Logan City Council)

Level Datum: AHD der. Origin of Levels: PSM 203673 RL of Origin: 54.070 Contour Interval: 0.25m

CANDY WAY

ø surveying ø town planning ø urban design ø environmental management ø landscape architecture

NOT be used for any other purpose, particularly as-constructed purposes. This information is compiled from design plans only, unless otherwise stated, and therefore is subject to final survey and construction of operational works.

MERLOT LANE