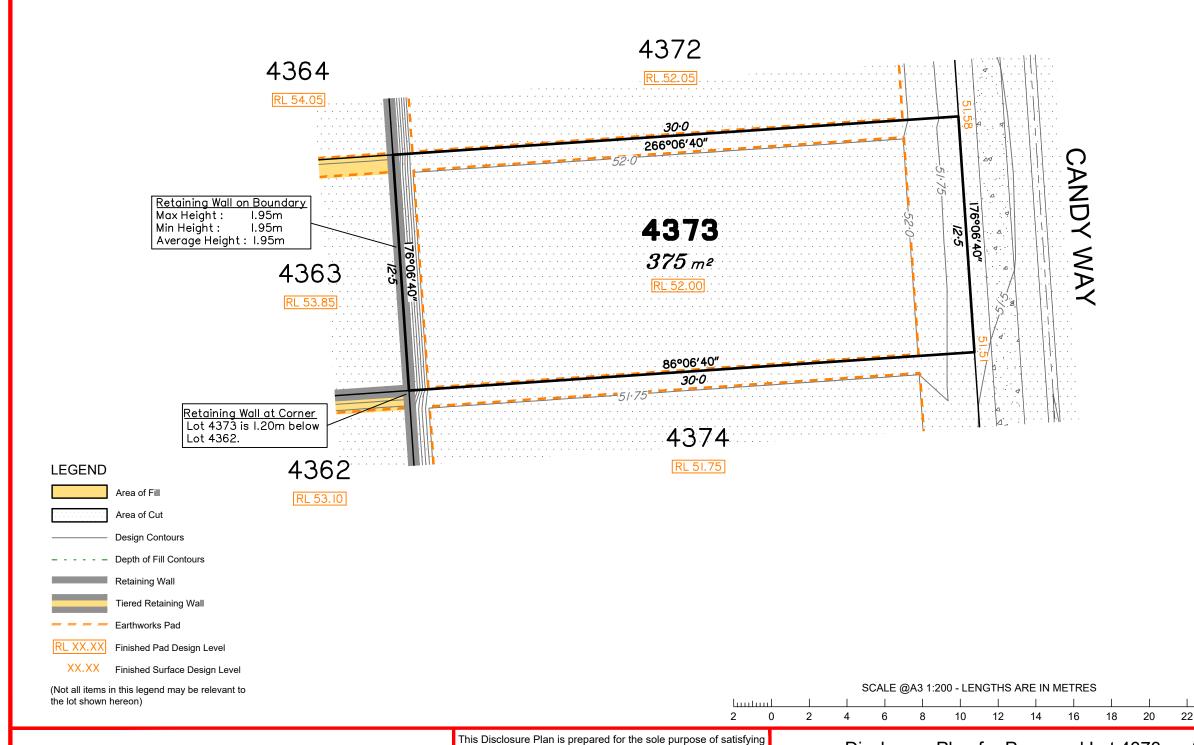

Extent of retaining walls shown indicatively only. Retaining walls may not extend the full length of a lot boundary where finished level between allotments is less than 0.5m.

Parts of this lot may be subject to rip and re-compact earthwork procedures as determined by site conditions. This process may be completed in cut locations to assist the house pad construction. Any re-compaction will comply with AS3798 requirements and certified by a third party company.

## Disclosure Plan for Proposed Lot 4373 on SP348245

Described as part of Lot 9003 on SP348213 Existing Title Reference: 51351694

Locality of Greenbank (Logan City Council)

Level Datum: AHD der. Origin of Levels: PSM 203673

RL of Origin: 54.070 Contour Interval: 0.25m

Scale @A3 1: 200

Dwg No. 7598 S 68 DP A 4373