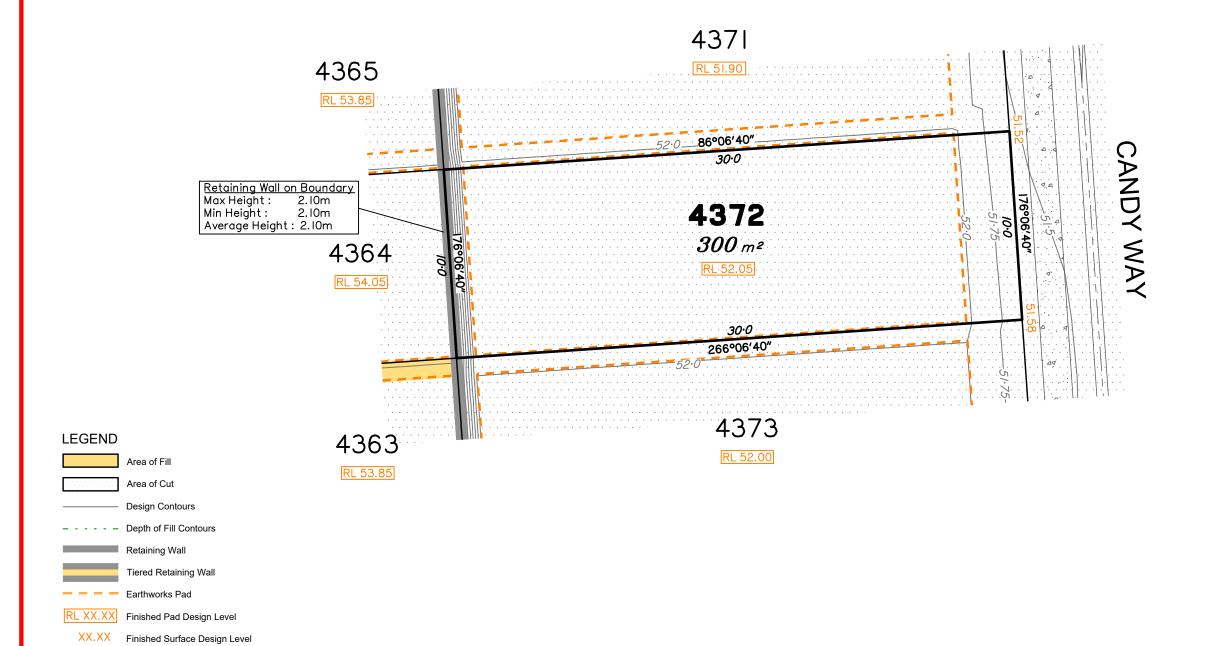

## Disclosure Plan for Proposed Lot 4372 on SP348245

14

SCALE @A3 1:200 - LENGTHS ARE IN METRES

12

Described as part of Lot 9003 on SP348213 Existing Title Reference: 51351694

16

Locality of Greenbank (Logan City Council)

Level Datum: AHD der. Origin of Levels: PSM 203673

RL of Origin: 54.070 Contour Interval: 0.25m

Scale @A3 1: 200

Dwg No. 7598 S 68 DP A 4372

The purchaser should refer to the applicable development approvals for building and/or other requirements that may be applicable to the lot.

Extent of retaining walls shown indicatively only. Retaining walls may not extend the full length of a lot boundary where finished level between allotments is less than 0.5m.

Parts of this lot may be subject to rip and re-compact earthwork procedures as determined by site conditions. This process may be completed in cut locations to assist the house pad construction. Any re-compaction will comply with AS3798 requirements and certified by a third party company.