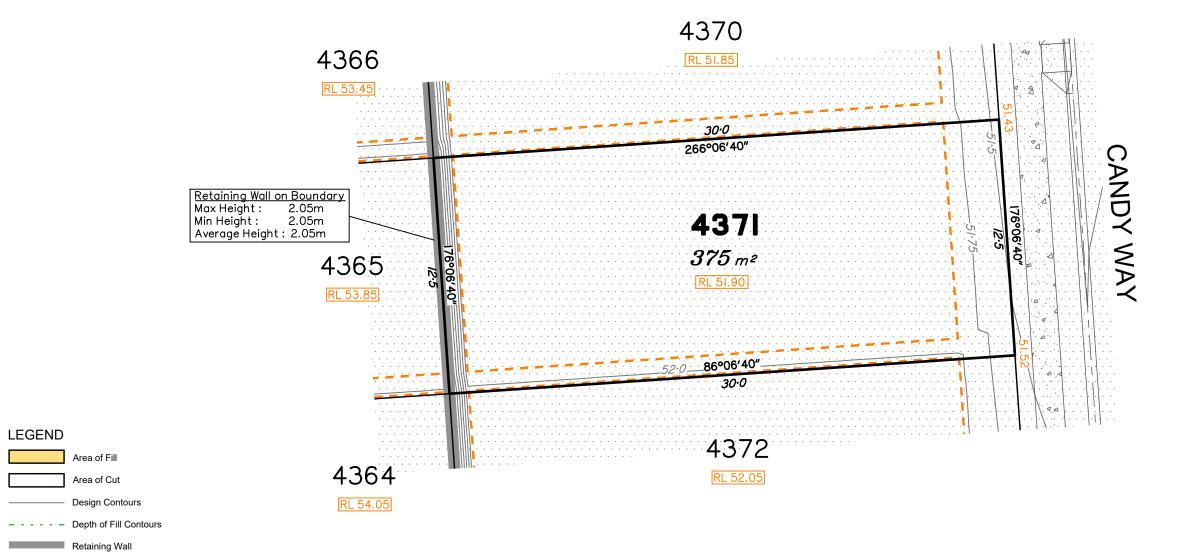

Extent of retaining walls shown indicatively only. Retaining walls may not extend the full length of a lot boundary where finished level between allotments is less than 0.5m.

Parts of this lot may be subject to rip and re-compact earthwork procedures as determined by site conditions. This process may be completed in cut locations to assist the house pad construction. Any re-compaction will comply with AS3798 requirements and certified by a third party company.

the lot shown hereon)

Tiered Retaining Wall

RL XX.XX Finished Pad Design Level XX.XX Finished Surface Design Level

(Not all items in this legend may be relevant to

Saunders Havill Group Pty Ltd ABN 24 144 972 949 Brisbane / Springfield head office 9 Thompson St Bowen Hills Q 4006

## Disclosure Plan for Proposed Lot 4371 on SP348245

16

14

SCALE @A3 1:200 - LENGTHS ARE IN METRES

12

Described as part of Lot 9003 on SP348213 Existing Title Reference: 51351694

Locality of Greenbank (Logan City Council)

Level Datum: AHD der. Origin of Levels: PSM 203673 RL of Origin: 54.070

Contour Interval: 0.25m

Scale @A3 1: 200

Dwg No. 7598 S 68 DP A 4371