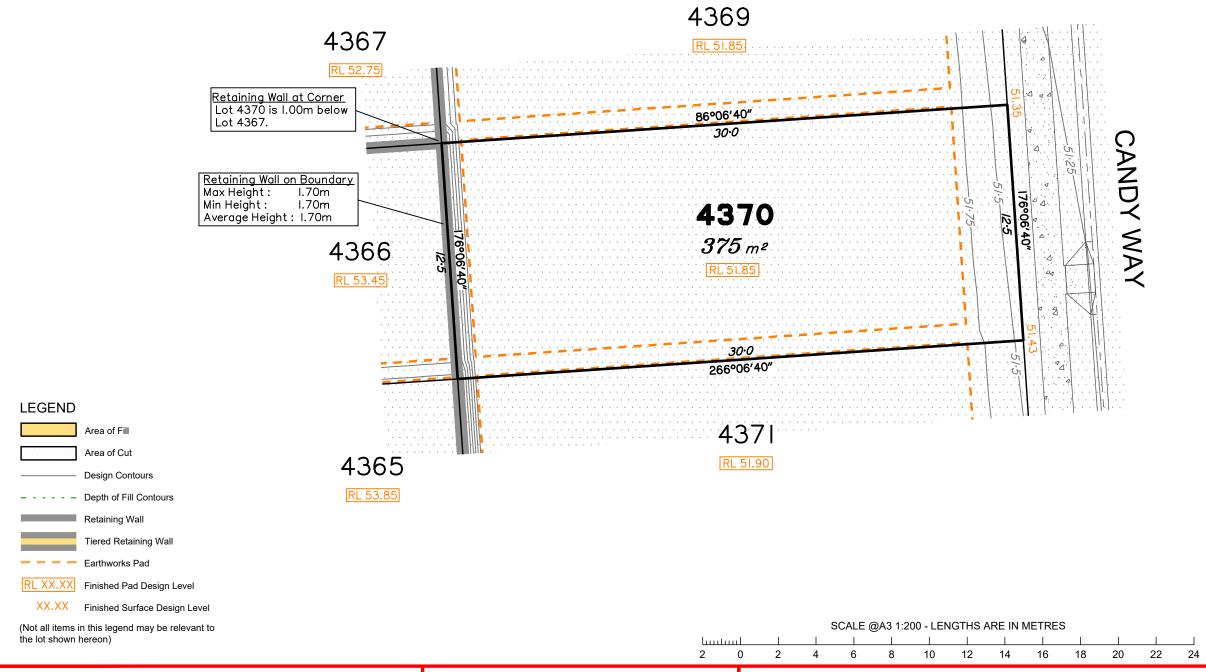

Extent of retaining walls shown indicatively only. Retaining walls may not extend the full length of a lot boundary where finished level between allotments is less than 0.5m.

Parts of this lot may be subject to rip and re-compact earthwork procedures as determined by site conditions. This process may be completed in cut locations to assist the house pad construction. Any re-compaction will comply with AS3798 requirements and certified by a third party company.

## Disclosure Plan for Proposed Lot 4370 on SP348245

Described as part of Lot 9003 on SP348213 Existing Title Reference: 51351694

Locality of Greenbank (Logan City Council)

Level Datum: AHD der.
Origin of Levels: PSM 203673
RL of Origin: 54.070
Contour Interval: 0.25m

Scale @A3 1: 200

Dwg No. 7598 S 68 DP A\_4370