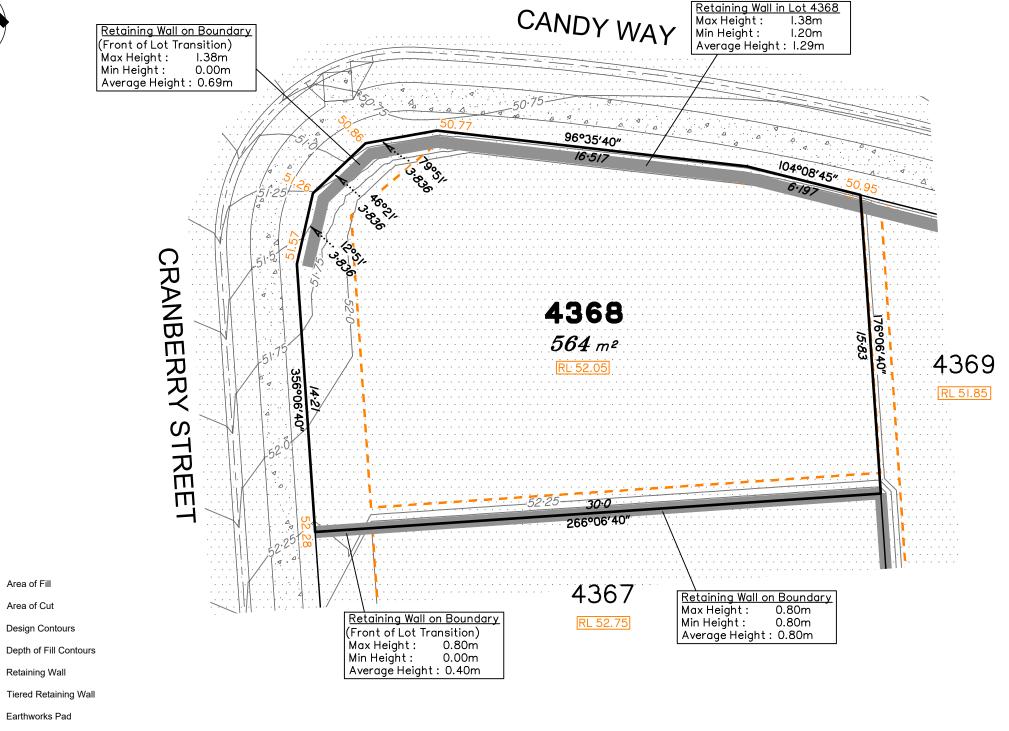

Extent of retaining walls shown indicatively only. Retaining walls may not extend the full length of a lot boundary where finished level between allotments is less than 0.5m.

Parts of this lot may be subject to rip and re-compact earthwork procedures as determined by site conditions. This process may be completed in cut locations to assist the house pad construction. Any re-compaction will comply with AS3798 requirements and certified by a third party company.

## Disclosure Plan for Proposed Lot 4368 on SP348245

16

18

14

SCALE @A3 1:200 - LENGTHS ARE IN METRES

12

Described as part of Lot 9003 on SP348213 Existing Title Reference: 51351694

Level Datum: AHD der. Origin of Levels: PSM 203673 RL of Origin: 54.070

Contour Interval: 0.25m Scale @A3 1: 200

Dwg No. 7598 S 68 DP A 4368

the lot shown hereon)

Finished Pad Design Level

XX.XX Finished Surface Design Level

(Not all items in this legend may be relevant to

Locality of Greenbank (Logan City Council)