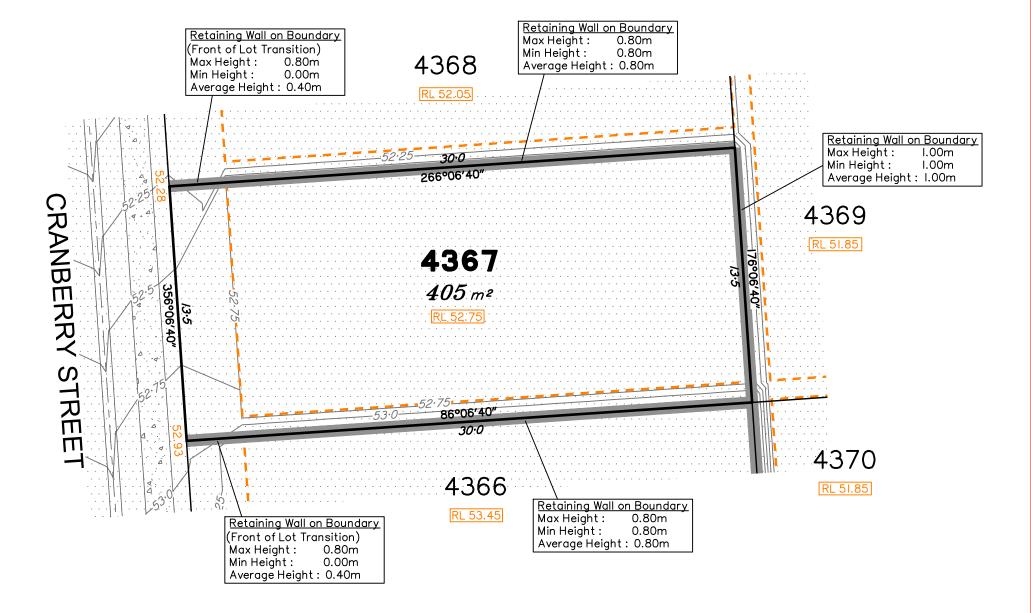

Extent of retaining walls shown indicatively only. Retaining walls may not extend the full length of a lot boundary where finished level between allotments is less than 0.5m.

Parts of this lot may be subject to rip and re-compact earthwork procedures as determined by site conditions. This process may be completed in cut locations to assist the house pad construction. Any re-compaction will comply with AS3798 requirements and certified by a third party company.

## Disclosure Plan for Proposed Lot 4367 on SP348245

16

18

20

Described as part of Lot 9003 on SP348213 Existing Title Reference: 51351694

14

SCALE @A3 1:200 - LENGTHS ARE IN METRES

12

Locality of Greenbank (Logan City Council)

Level Datum: AHD der. Origin of Levels: PSM 203673 RL of Origin: 54.070 Contour Interval: 0.25m

Scale @A3 1: 200

Dwg No. 7598 S 68 DP A 4367