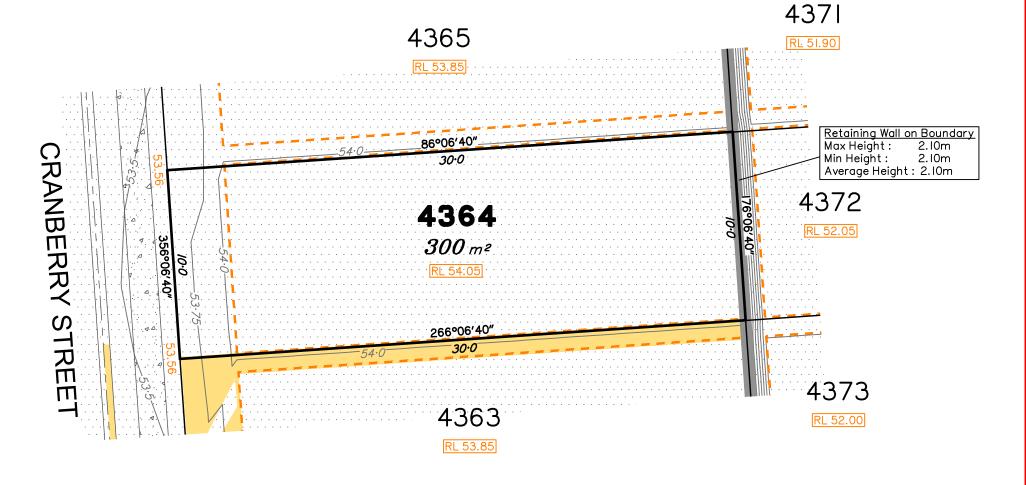

Extent of retaining walls shown indicatively only. Retaining walls may not extend the full length of a lot boundary where finished level between allotments is less than 0.5m.

Parts of this lot may be subject to rip and re-compact earthwork procedures as determined by site conditions. This process may be completed in cut locations to assist the house pad construction. Any re-compaction will comply with AS3798 requirements and certified by a third party company.

the lot shown hereon)

LEGEND

Area of Fill

Area of Cut **Design Contours** Depth of Fill Contours Retaining Wall

Tiered Retaining Wall

Finished Pad Design Level XX.XX Finished Surface Design Level

(Not all items in this legend may be relevant to

## Disclosure Plan for Proposed Lot 4364 on SP348245

16

Described as part of Lot 9003 on SP348213 Existing Title Reference: 51351694

14

SCALE @A3 1:200 - LENGTHS ARE IN METRES

12

Locality of Greenbank (Logan City Council)

Level Datum: AHD der. Origin of Levels: PSM 203673 RL of Origin: 54.070 Contour Interval: 0.25m

Scale @A3 1: 200

Dwg No. 7598 S 68 DP A 4364