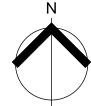

Extent of retaining walls shown indicatively only. Retaining walls may not extend the full length of a lot boundary where finished level between allotments is less than 0.5m.

Parts of this lot may be subject to rip and re-compact earthwork procedures as determined by site conditions. This process may be completed in cut locations to assist the house pad construction. Any re-compaction will comply with AS3798 requirements and certified by a third party company.

## Disclosure Plan for Proposed Lot 4361 on SP348245

16

18

20

14

SCALE @A3 1:200 - LENGTHS ARE IN METRES

12

Described as part of Lot 9003 on SP348213 Existing Title Reference: 51351694

Locality of Greenbank (Logan City Council)

Level Datum: AHD der.
Origin of Levels: PSM 203673
RL of Origin: 54.070
Contour Interval: 0.25m

Scale @A3 1: 200

Dwg No. 7598 S 68 DP A\_4361