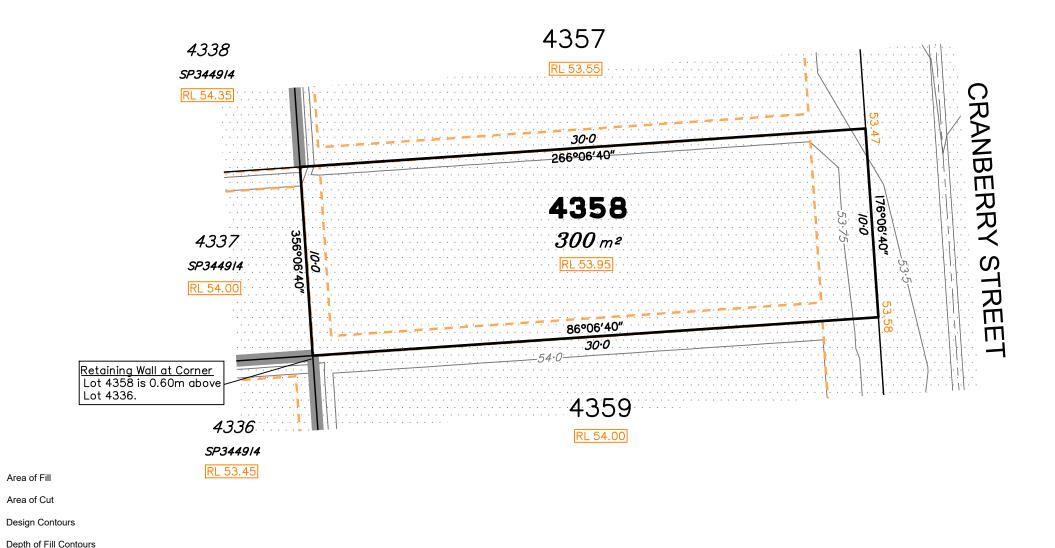

Extent of retaining walls shown indicatively only. Retaining walls may not extend the full length of a lot boundary where finished level between allotments is less than 0.5m.

Parts of this lot may be subject to rip and re-compact earthwork procedures as determined by site conditions. This process may be completed in cut locations to assist the house pad construction. Any re-compaction will comply with AS3798 requirements and certified by a third party company.

the lot shown hereon)

LEGEND

Retaining Wall

(Not all items in this legend may be relevant to

Tiered Retaining Wall

Finished Pad Design Level XX.XX Finished Surface Design Level

> Saunders Havill Group Pty Ltd ABN 24 144 972 949 Brisbane / Springfield head office 9 Thompson St Bowen Hills Q 4006 phone 1300 123 SHG web www.saundershavill.com

## Disclosure Plan for Proposed Lot 4358 on SP348245

16

14

SCALE @A3 1:200 - LENGTHS ARE IN METRES

12

Described as part of Lot 9003 on SP348213 Existing Title Reference: 51351694

Locality of Greenbank (Logan City Council)

Level Datum: AHD der. Origin of Levels: PSM 203673 RL of Origin: 54.070 Contour Interval: 0.25m

Scale @A3 1: 200

Dwg No. 7598 S 68 DP A 4358