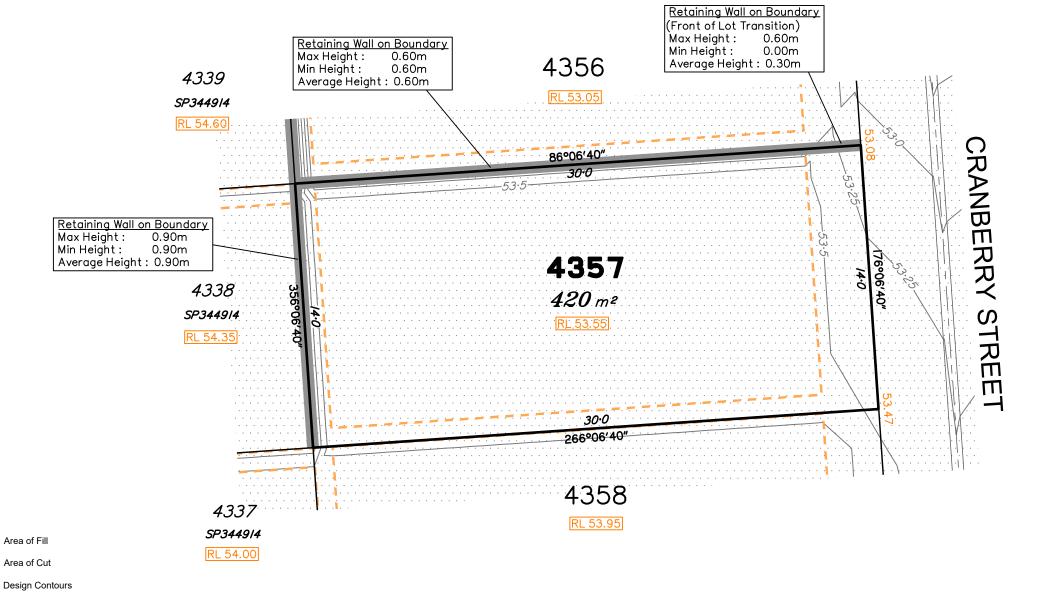

Extent of retaining walls shown indicatively only. Retaining walls may not extend the full length of a lot boundary where finished level between allotments is less than 0.5m.

Parts of this lot may be subject to rip and re-compact earthwork procedures as determined by site conditions. This process may be completed in cut locations to assist the house pad construction. Any re-compaction will comply with AS3798 requirements and certified by a third party company.

the lot shown hereon)

LEGEND

Depth of Fill Contours Retaining Wall

Tiered Retaining Wall

Finished Pad Design Level

XX.XX Finished Surface Design Level

(Not all items in this legend may be relevant to

Saunders Havill Group Pty Ltd ABN 24 144 972 949 Brisbane / Springfield head office 9 Thompson St Bowen Hills Q 4006 phone 1300 123 SHG web www.saundershavill.com

## Disclosure Plan for Proposed Lot 4357 on SP348245

16

18

20

14

SCALE @A3 1:200 - LENGTHS ARE IN METRES

12

Described as part of Lot 9003 on SP348213 Existing Title Reference: 51351694

Locality of Greenbank (Logan City Council)

Level Datum: AHD der. Origin of Levels: PSM 203673 RL of Origin: 54.070

Contour Interval: 0.25m

Scale @A3 1: 200

Dwg No. 7598 S 68 DP A 4357