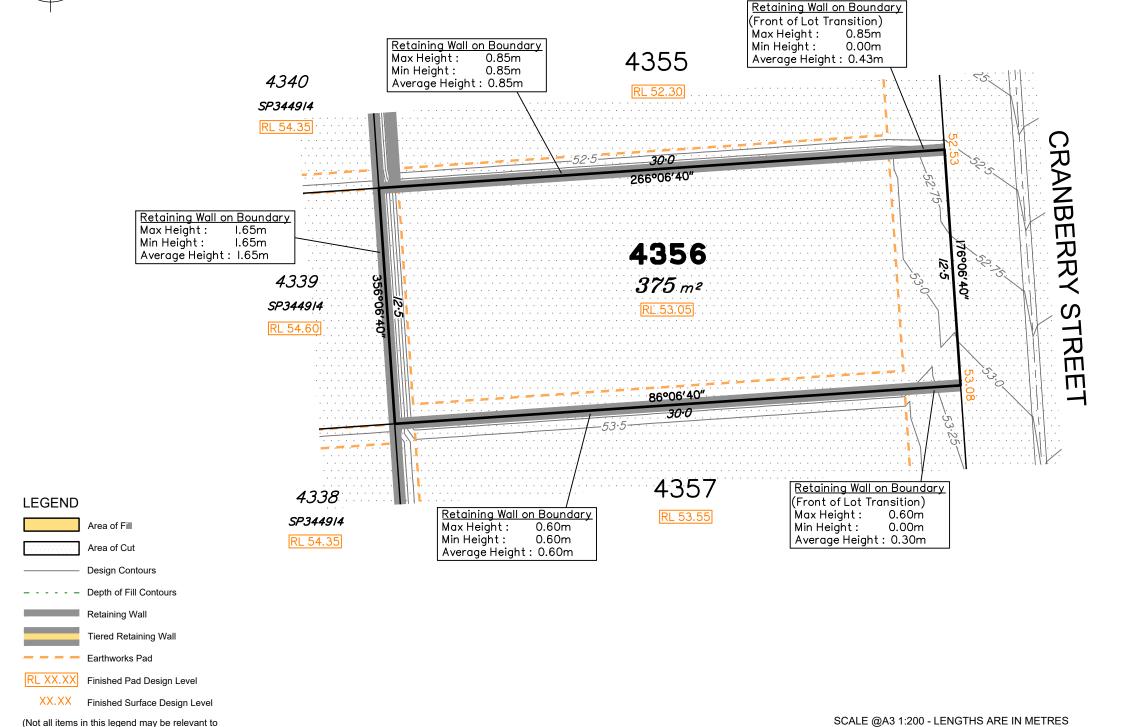

Extent of retaining walls shown indicatively only. Retaining walls may not extend the full length of a lot boundary where finished level between allotments is less than 0.5m.

Parts of this lot may be subject to rip and re-compact earthwork procedures as determined by site conditions. This process may be completed in cut locations to assist the house pad construction. Any re-compaction will comply with AS3798 requirements and certified by a third party company.

## Disclosure Plan for Proposed Lot 4356 on SP348245

16

18

20

14

12

Described as part of Lot 9003 on SP348213 Existing Title Reference: 51351694

Locality of Greenbank (Logan City Council)

Level Datum: AHD der. Origin of Levels: PSM 203673 RL of Origin: 54.070

Contour Interval: 0.25m

Scale @A3 1: 200

Dwg No. 7598 S 68 DP A 4356