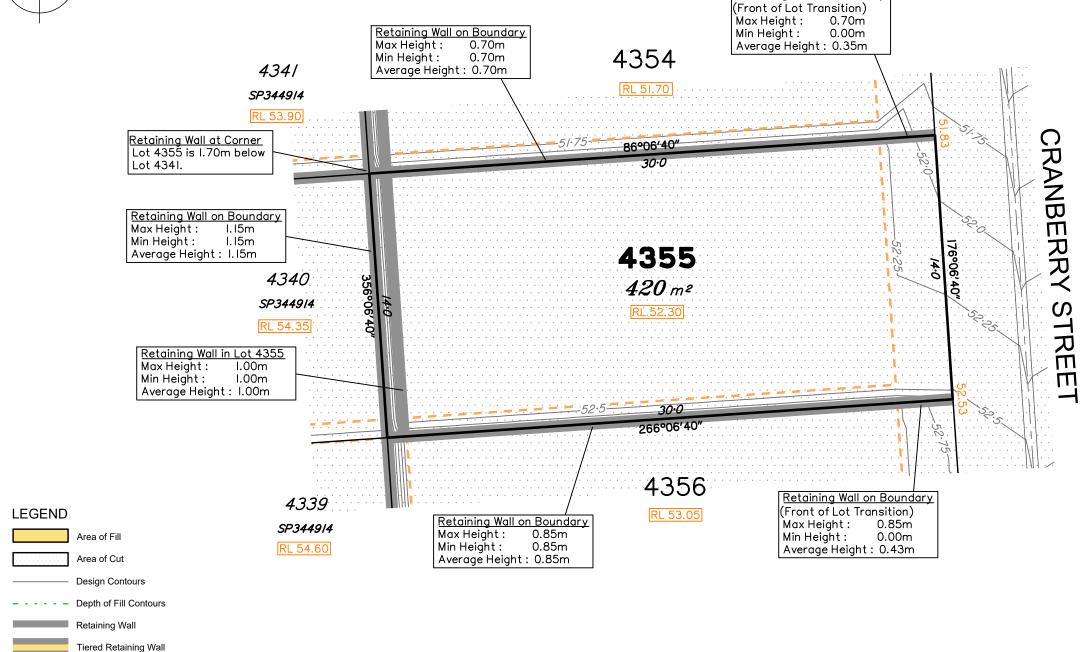

Extent of retaining walls shown indicatively only. Retaining walls may not extend the full length of a lot boundary where finished level between allotments is less than 0.5m.

Parts of this lot may be subject to rip and re-compact earthwork procedures as determined by site conditions. This process may be completed in cut locations to assist the house pad construction. Any re-compaction will comply with AS3798 requirements and certified by a third party company.

the lot shown hereon)

Finished Pad Design Level

XX.XX Finished Surface Design Level

(Not all items in this legend may be relevant to

Saunders Havill Group Pty Ltd ABN 24 144 972 949 Brisbane Springfield head office 9 Thompson St Bowen Hills Q 4006

## Disclosure Plan for Proposed Lot 4355 on SP348245

16

18

20

14

SCALE @A3 1:200 - LENGTHS ARE IN METRES

12

Described as part of Lot 9003 on SP348213 Existing Title Reference: 51351694

Locality of Greenbank (Logan City Council)

Level Datum: AHD der. Origin of Levels: PSM 203673 RL of Origin: 54.070

Contour Interval: 0.25m

Scale @A3 1: 200

Dwg No. 7598 S 68 DP A 4355