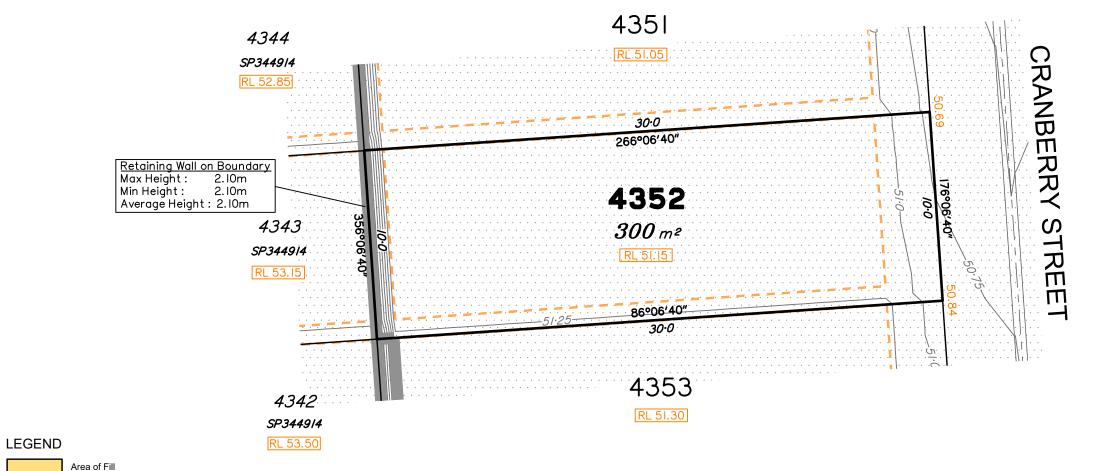

## Disclosure Plan for Proposed Lot 4352 on SP348245

16

14

SCALE @A3 1:200 - LENGTHS ARE IN METRES

Described as part of Lot 9003 on SP348213 Existing Title Reference: 51351694

Locality of Greenbank (Logan City Council)

Level Datum: AHD der. Origin of Levels: PSM 203673 RL of Origin: 54.070 Contour Interval: 0.25m

Scale @A3 1: 200

Dwg No. 7598 S 68 DP A 4352

Extent of retaining walls shown indicatively only. Retaining walls may not extend the full length of a lot boundary where finished level between allotments is less than 0.5m.

Parts of this lot may be subject to rip and re-compact earthwork procedures as determined by site conditions. This process may be completed in cut locations to assist the house pad construction. Any re-compaction will comply with AS3798 requirements and certified by a third party company.

the lot shown hereon)

Area of Cut **Design Contours** Depth of Fill Contours Retaining Wall

Tiered Retaining Wall

Finished Pad Design Level XX.XX Finished Surface Design Level

(Not all items in this legend may be relevant to