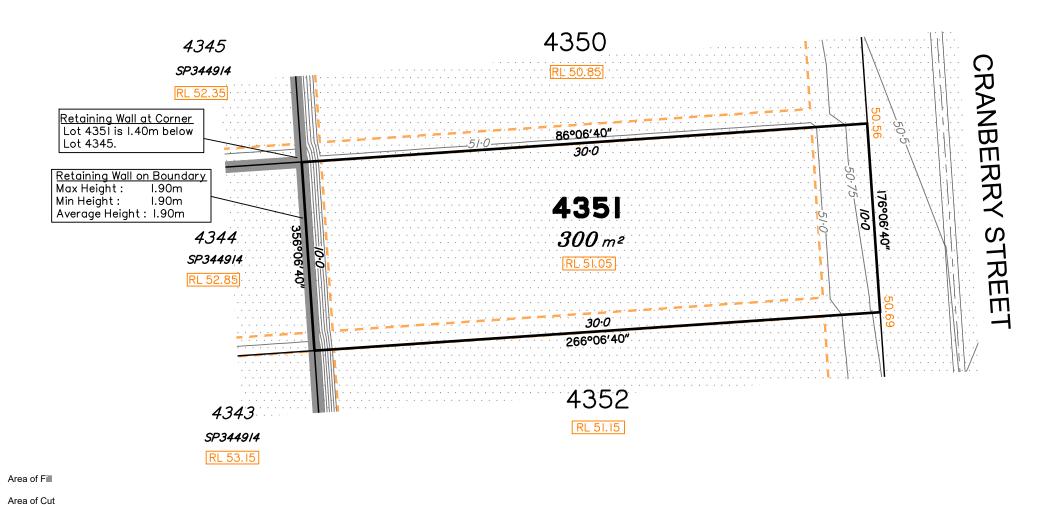

## Disclosure Plan for Proposed Lot 4351 on SP348245

Described as part of Lot 9003 on SP348213 Existing Title Reference: 51351694

Locality of Greenbank (Logan City Council)

<u>Level Datum: AHD der.</u> Origin of Levels: PSM 203673 RL of Origin: 54.070

Contour Interval: 0.25m Scale @A3 1: 200

Dwg No. 7598 S 68 DP A\_4351