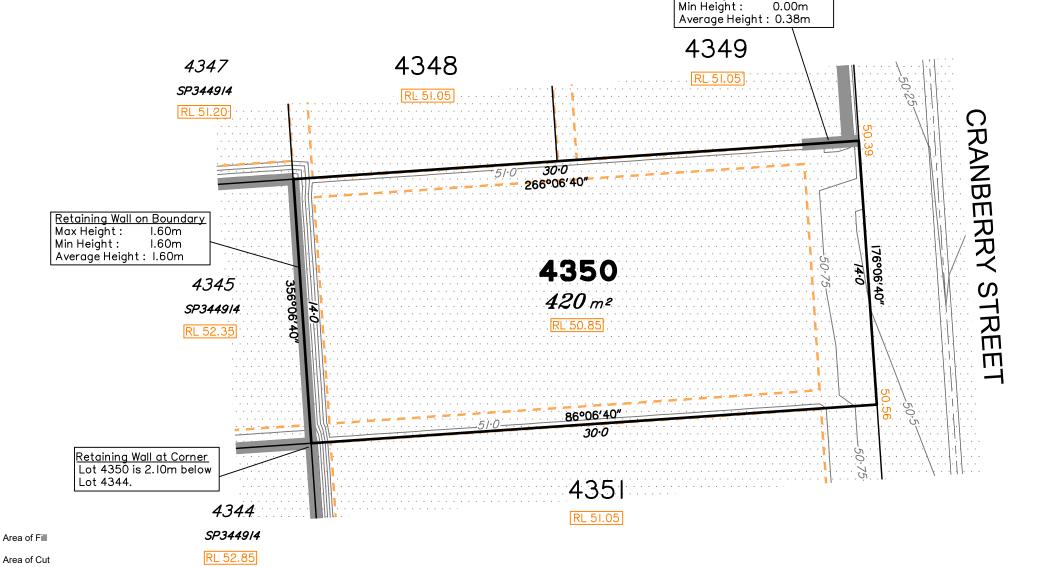

## Everleigh

Retaining Wall on Boundary (Front of Lot Transition)

0.76m

Max Height:

This plan has been prepared from preliminary survey plan (SP348245) and engineering plans provided on the 11/07/2024 by Premise Civil Engineering Pty Ltd.

The purchaser should refer to the applicable development approvals for building and/or other requirements that may be applicable to the lot.

Extent of retaining walls shown indicatively only. Retaining walls may not extend the full length of a lot boundary where finished level between allotments is less than 0.5m.

Parts of this lot may be subject to rip and re-compact earthwork procedures as determined by site conditions. This process may be completed in cut locations to assist the house pad construction. Any re-compaction will comply with AS3798 requirements and certified by a third party company.

## No. by Date Chkd Description A MS 01/08/24 PS Original Issue

the lot shown hereon)

LEGEND

**Design Contours** Depth of Fill Contours Retaining Wall

Tiered Retaining Wall

Finished Pad Design Level

XX.XX Finished Surface Design Level

(Not all items in this legend may be relevant to

Saunders Havill Group Pty Ltd ABN 24 144 972 949 Brisbane / Springfield head office 9 Thompson St Bowen Hills Q 4006 phone 1300 123 SHG web www.saundershavill.com

## Disclosure Plan for Proposed Lot 4350 on SP348245

16

18

20

14

SCALE @A3 1:200 - LENGTHS ARE IN METRES

12

Described as part of Lot 9003 on SP348213 Existing Title Reference: 51351694

Locality of Greenbank (Logan City Council)

Level Datum: AHD der. Origin of Levels: PSM 203673 RL of Origin: 54.070

Contour Interval: 0.25m

Scale @A3 1: 200

Dwg No. 7598 S 68 DP A 4350