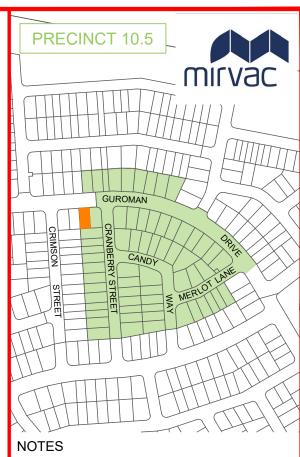

## Everleigh



This plan has been prepared from preliminary survey plan (SP348245) and engineering plans provided on the 11/07/2024 by Premise Civil Engineering Pty Ltd.

The current development approval was granted for this subdivision (DEV2022/1277/7) by the Minister for Economic Development Queensland on 15th of December 2023.

The relevant authorities have granted operational works approval, for the proposed lot.

The purchaser should refer to the applicable development approvals for building and/or other requirements that may be applicable to the lot.

Extent of retaining walls shown indicatively only. Retaining walls may not extend the full length of a lot boundary where finished level between allotments is less than 0.5m.

Parts of this lot may be subject to rip and re-compact earthwork procedur