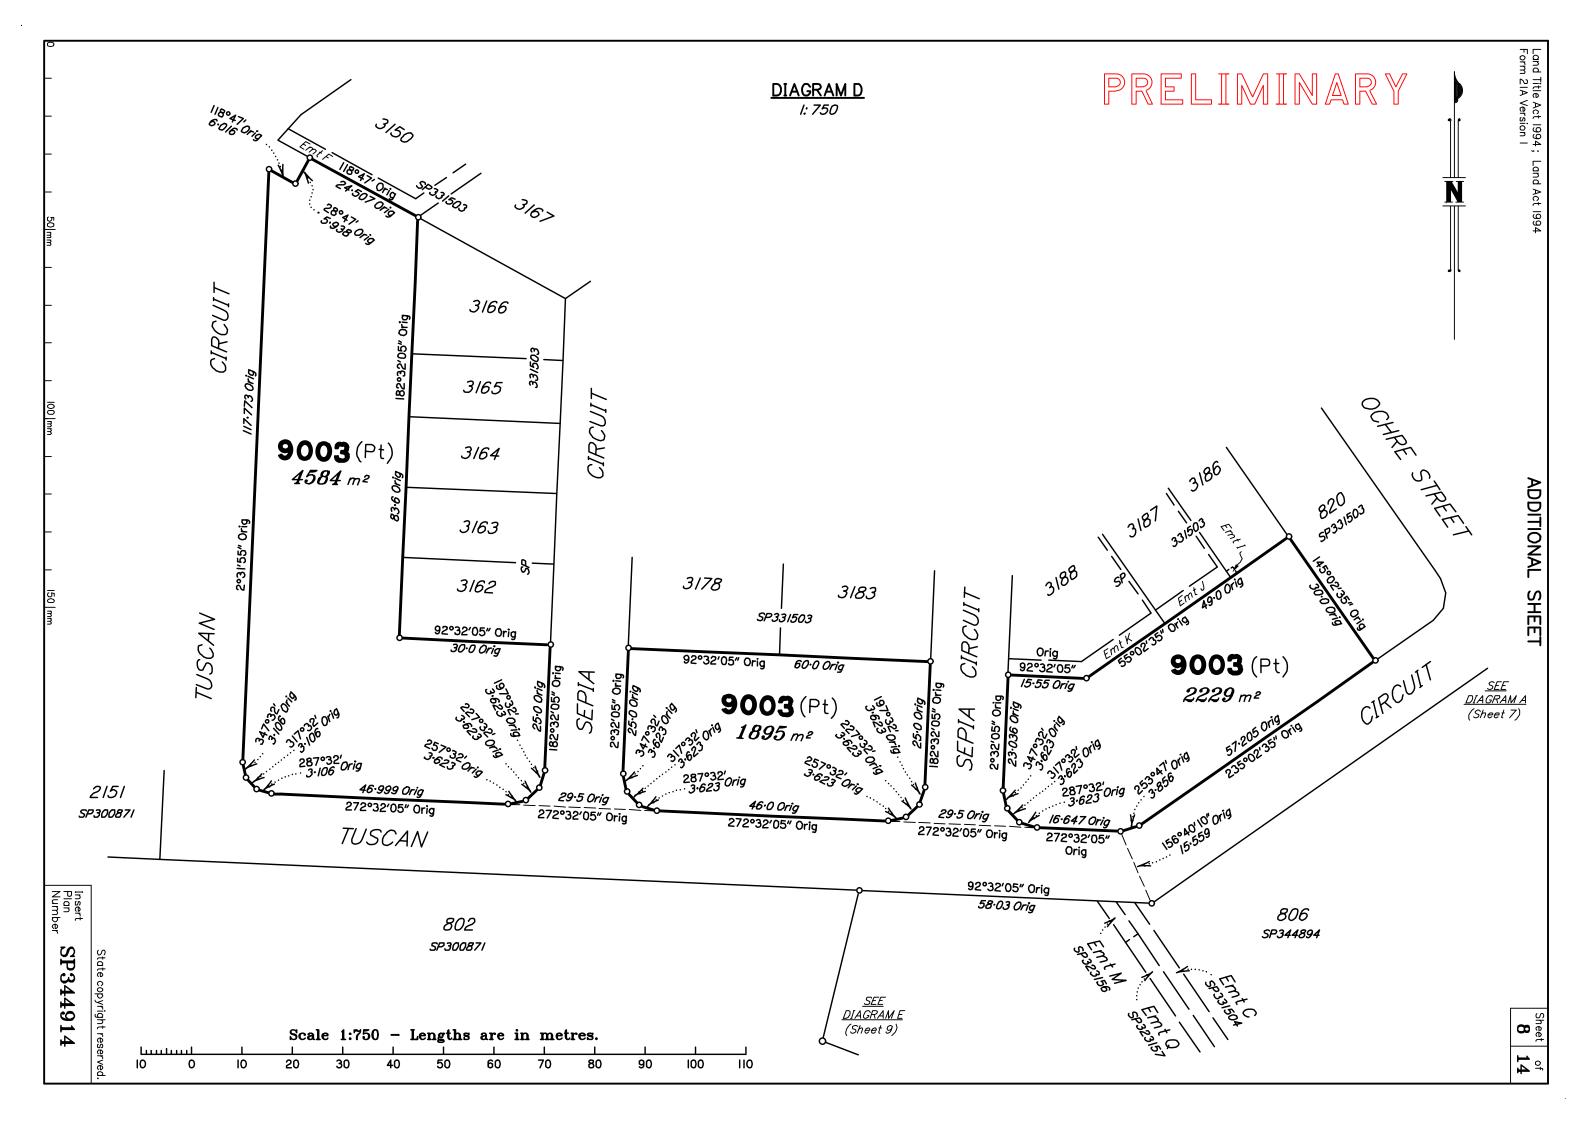

|             |                                    |                                                    |                                                           | ·                                               |
| Local Govt :<br>Surveyor : 7598—P10.4 Survey Advice: 2018—0912 |                                                |                      |                  | Signed :<br>Designation :                                                                                                          | Endorsing ( | Officer                            | 8. Insert<br>Plan<br>Number                        | SP3                                                       | 44914                                           |























## PRELIMINARY

REFERENCE MARKS

| STN | <i>TO</i> | ORIGIN | BEARING | DIST |
|-----|-----------|--------|---------|------|
|     |           |        |         |      |
|     |           |        |         |      |
|     |           |        |         |      |
|     |           |        |         |      |
|     |           |        |         |      |
|     |           |        |         |      |
|     |           |        |         |      |
|     |           |        |         |      |
|     |           |        |         |      |
|     |           |        |         |      |
|     |           |        |         |      |
|     |           |        |         |      |
|     |           |        |         |      |
|     |           |        |         |      |
|     |           |