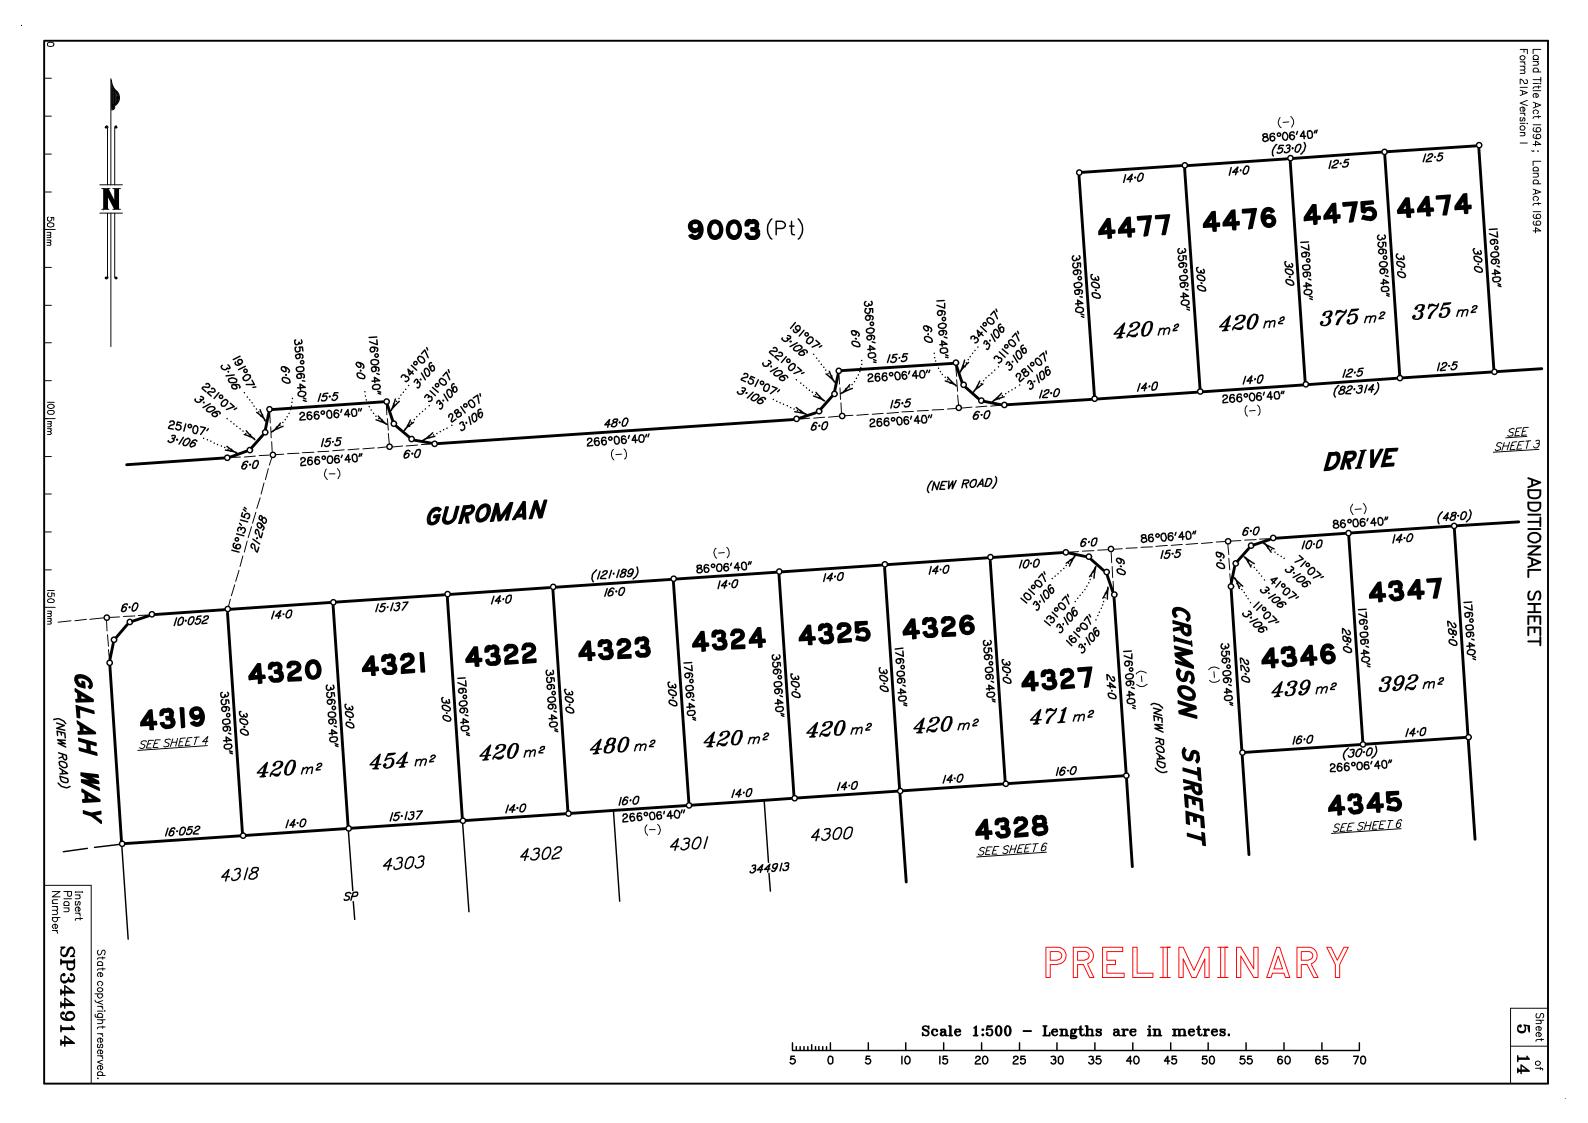

| Land Title Act 1994; Land Act 1994<br>Form 2IB Version 2       |                                                |                      |                  | WARNING: Folded or Mutilated Plans will not be accepted. Plans may be rolled.  Information may not be placed in the outer margins. |             |                                    |                                                    |                                                           |                                                 |
|----------------------------------------------------------------|------------------------------------------------|----------------------|------------------|------------------------------------------------------------------------------------------------------------------------------------|-------------|------------------------------------|----------------------------------------------------|-----------------------------------------------------------|-------------------------------------------------|
| (Dealing No.)                                                  |                                                |                      |                  | 4. Lodged by                                                                                                                       |             |                                    |                                                    |                                                           |                                                 |
| I. Existing                                                    |                                                |                      |                  | (Include address, phone number, email, reference, and Lodger Code)  Created                                                        |             |                                    |                                                    |                                                           |                                                 |
| Title<br>Reference                                             |                                                | Description          |                  |                                                                                                                                    | New Lot     | ts                                 |                                                    | Road                                                      | Secondary Interests                             |
| To Issue                                                       |                                                | Lot 9003 on SP344913 |                  | 4108-4122, 4272-<br>4474-4477 & 9003                                                                                               | -4274, 4294 | , 4295, 4319-                      | -4347,                                             | New Rd                                                    | -                                               |
|                                                                |                                                | NT ALLOCATIONS       |                  |                                                                                                                                    |             |                                    | T ALLOCA                                           |                                                           |                                                 |
|                                                                |                                                | Easement             | Lots F           | ully Benefi                                                                                                                        | ted Lot     |                                    | lly Benefited                                      |                                                           |                                                 |
| (Emts A                                                        | 01266225<br>& B on RP214312)                   | 9003                 |                  | 71945124<br>E on SP307780)                                                                                                         |             |                                    |                                                    | 90                                                        | 003                                             |
| (Emt X                                                         | 12220840<br>(on SP207516)<br>12329523          | 9003                 |                  |                                                                                                                                    |             |                                    |                                                    |                                                           |                                                 |
| (Emt Y                                                         | 72329523<br>7 on SP207517)<br>20314657         | 9003                 |                  | EXISTING AD                                                                                                                        | )MINISTR    | ATIVF AF                           | )VICF ALL                                          | OCATI                                                     | ONS                                             |
|                                                                | & H on SP312154)                               | 9003                 |                  | Administrative A                                                                                                                   |             |                                    | ots to be En                                       |                                                           |                                                 |
|                                                                | 21023221<br>kK on SP327528)                    | 9003                 |                  | 719945618 (Veg                                                                                                                     | Notice)     |                                    | -4122, 4272<br>9-4347, 44                          |                                                           |                                                 |
|                                                                | 21476938<br>on SP331504)                       | 9003                 |                  |                                                                                                                                    |             |                                    |                                                    |                                                           |                                                 |
|                                                                | 22337718<br>´on SP338104)                      | 9003                 |                  |                                                                                                                                    |             |                                    |                                                    |                                                           |                                                 |
| (Emt AA                                                        | 21476939<br>A on SP331504)                     | 9003                 |                  |                                                                                                                                    |             |                                    |                                                    |                                                           |                                                 |
| (Emt BE                                                        | 21476940<br>3 on SP331504)                     | 9003                 |                  | SP34                                                                                                                               | 14913 to re | egister prid                       | or to this plo                                     | ın.                                                       |                                                 |
| (Emt H                                                         | 22621066<br>I on SP334725)                     | 9003                 |                  |                                                                                                                                    |             |                                    |                                                    |                                                           |                                                 |
| (Emt A                                                         | 22721358<br>C on SP334746)<br>To Issue         | 9003                 |                  |                                                                                                                                    |             | ПГУ ДП                             |                                                    | D ₩                                                       |                                                 |
| (Emt HI                                                        | H on SP344913)                                 | 4294                 |                  |                                                                                                                                    |             |                                    |                                                    | <b>1</b>                                                  |                                                 |
| Emts re                                                        | for additional equired in P10.2 for additional | 9003                 |                  |                                                                                                                                    |             |                                    |                                                    |                                                           |                                                 |
|                                                                | equired in PI0.3                               | 9003                 |                  |                                                                                                                                    |             |                                    |                                                    |                                                           |                                                 |
|                                                                |                                                |                      |                  |                                                                                                                                    |             |                                    | of the building<br>onto adjoining<br>* Part of the | is practica<br>I shown on<br>I lots or roo<br>building sh | I to determine, no part<br>this plan encroaches |
|                                                                |                                                |                      |                  |                                                                                                                                    |             |                                    | Cadastral Sur                                      | veyor/Dire                                                | ctor* Date                                      |
|                                                                | 9003                                           | Por 434 & Por 436    |                  | 1                                                                                                                                  |             |                                    | 7. Lodgeme                                         |                                                           |                                                 |
| 4108-4122, 4272-4274, 4294,<br>4295, 4319-4347 & 4474-4477     |                                                |                      |                  |                                                                                                                                    |             | Survey De <sub>l</sub><br>Lodgemen |                                                    | \$<br>\$                                                  |                                                 |
| Lots                                                           |                                                | Orig                 |                  |                                                                                                                                    |             |                                    | New T                                              |                                                           | \$                                              |
| 2. Orig Grant Allocation :                                     |                                                |                      | 5. Passed & Endo | rsed:                                                                                                                              |             | Photocopy<br>Postage               | ′                                                  | \$<br>\$                                                  |                                                 |
| 3. References:                                                 |                                                |                      |                  | By: <b>SAUNDERS</b>                                                                                                                | HAVILL GROU | JP PTY LTD                         | TOTAL                                              |                                                           | *<br>\$                                         |
| Dept File:                                                     |                                                |                      |                  | Date:                                                                                                                              |             |                                    |                                                    |                                                           | ·                                               |
| Local Govt :<br>Surveyor : 7598—P10.4 Survey Advice: 2018—0912 |                                                |                      |                  | Signed :<br>Designation :                                                                                                          | Endorsing ( | Officer                            | 8. Insert<br>Plan<br>Number                        | SP3                                                       | 44914                                           |