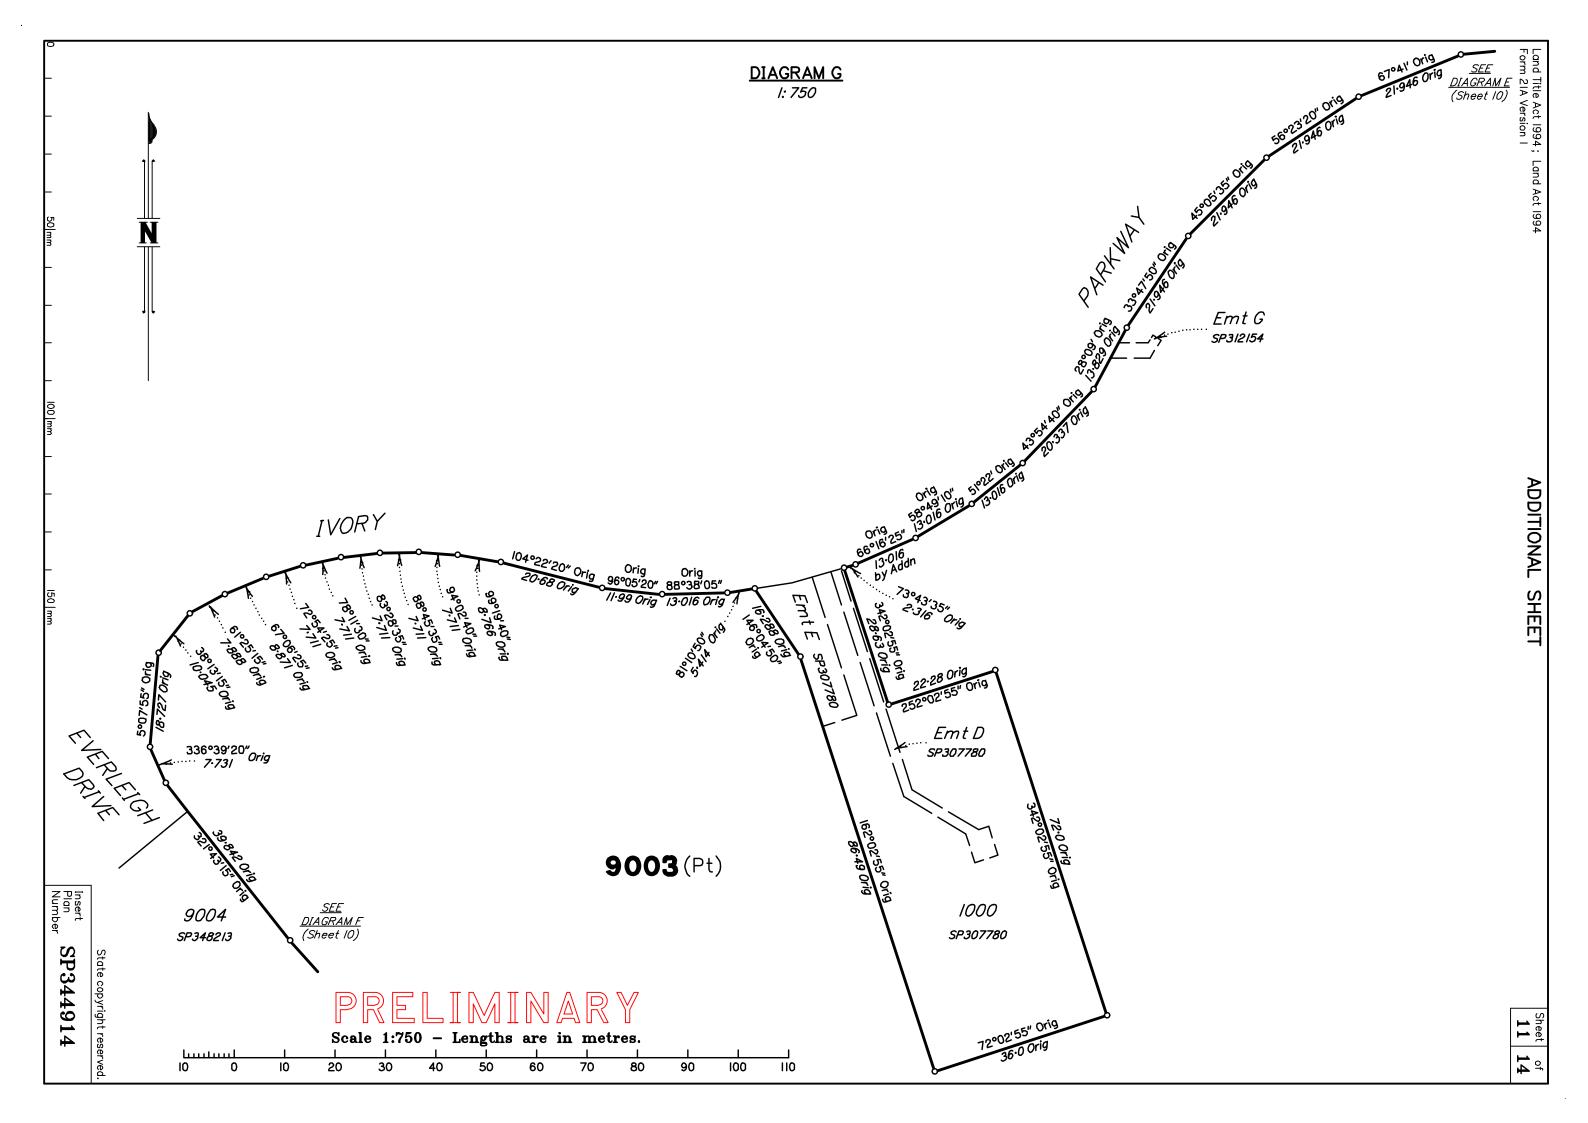

| Land Title Act 1994; Land Act 1994<br>Form 2IB Version 2       |                                                |                      |                  | WARNING: Folded or Mutilated Plans will not be accepted. Plans may be rolled.  Information may not be placed in the outer margins. |             |                                    |                                                    |                                                           |                                                 |
|----------------------------------------------------------------|------------------------------------------------|----------------------|------------------|------------------------------------------------------------------------------------------------------------------------------------|-------------|------------------------------------|----------------------------------------------------|-----------------------------------------------------------|-------------------------------------------------|
| (Dealing No.)                                                  |                                                |                      |                  | 4. Lodged by                                                                                                                       |             |                                    |                                                    |                                                           |                                                 |
| I. Existing                                                    |                                                |                      |                  | (Include address, phone number, email, reference, and Lodger Code)  Created                                                        |             |                                    |                                                    |                                                           |                                                 |
| Title<br>Reference                                             |                                                | Description          |                  |                                                                                                                                    | New Lot     | ts                                 |                                                    | Road                                                      | Secondary Interests                             |
| To Issue                                                       |                                                | Lot 9003 on SP344913 |                  | 4108-4122, 4272-<br>4474-4477 & 9003                                                                                               | -4274, 4294 | , 4295, 4319-                      | -4347,                                             | New Rd                                                    | -                                               |
|                                                                |                                                | NT ALLOCATIONS       |                  |                                                                                                                                    |             |                                    | T ALLOCA                                           |                                                           |                                                 |
|                                                                |                                                | Easement             | Lots F           | ully Benefi                                                                                                                        | ted Lot     |                                    | lly Benefited                                      |                                                           |                                                 |
| (Emts A                                                        | 01266225<br>& B on RP214312)                   | 9003                 |                  | 71945124<br>E on SP307780)                                                                                                         |             |                                    |                                                    | 90                                                        | 003                                             |
| (Emt X                                                         | 12220840<br>(on SP207516)<br>12329523          | 9003                 |                  |                                                                                                                                    |             |                                    |                                                    |                                                           |                                                 |
| (Emt Y                                                         | 72329523<br>7 on SP207517)<br>20314657         | 9003                 |                  | EXISTING AD                                                                                                                        | )MINISTR    | ATIVF AF                           | )VICF ALL                                          | OCATI                                                     | ONS                                             |
|                                                                | & H on SP312154)                               | 9003                 |                  | Administrative A                                                                                                                   |             |                                    | ots to be En                                       |                                                           |                                                 |
|                                                                | 21023221<br>kK on SP327528)                    | 9003                 |                  | 719945618 (Veg                                                                                                                     | Notice)     |                                    | -4122, 4272<br>9-4347, 44                          |                                                           |                                                 |
|                                                                | 21476938<br>on SP331504)                       | 9003                 |                  |                                                                                                                                    |             |                                    |                                                    |                                                           |                                                 |
|                                                                | 22337718<br>´on SP338104)                      | 9003                 |                  |                                                                                                                                    |             |                                    |                                                    |                                                           |                                                 |
| (Emt AA                                                        | 21476939<br>A on SP331504)                     | 9003                 |                  |                                                                                                                                    |             |                                    |                                                    |                                                           |                                                 |
| (Emt BE                                                        | 21476940<br>3 on SP331504)                     | 9003                 |                  | SP34                                                                                                                               | 14913 to re | egister prid                       | or to this plo                                     | ın.                                                       |                                                 |
| (Emt H                                                         | 22621066<br>I on SP334725)                     | 9003                 |                  |                                                                                                                                    |             |                                    |                                                    |                                                           |                                                 |
| (Emt A                                                         | 22721358<br>C on SP334746)<br>To Issue         | 9003                 |                  |                                                                                                                                    |             | ПГУ ДП                             |                                                    | D ₩                                                       |                                                 |
| (Emt HI                                                        | H on SP344913)                                 | 4294                 |                  |                                                                                                                                    |             |                                    |                                                    | <b>1</b>                                                  |                                                 |
| Emts re                                                        | for additional equired in P10.2 for additional | 9003                 |                  |                                                                                                                                    |             |                                    |                                                    |                                                           |                                                 |
|                                                                | equired in PI0.3                               | 9003                 |                  |                                                                                                                                    |             |                                    |                                                    |                                                           |                                                 |
|                                                                |                                                |                      |                  |                                                                                                                                    |             |                                    | of the building<br>onto adjoining<br>* Part of the | is practica<br>I shown on<br>I lots or roo<br>building sh | I to determine, no part<br>this plan encroaches |
|                                                                |                                                |                      |                  |                                                                                                                                    |             |                                    | Cadastral Sur                                      | veyor/Dire                                                | ctor* Date                                      |
|                                                                | 9003                                           | Por 434 & Por 436    |                  | 1                                                                                                                                  |             |                                    | 7. Lodgeme                                         |                                                           |                                                 |
| 4108-4122, 4272-4274, 4294,<br>4295, 4319-4347 & 4474-4477     |                                                |                      |                  |                                                                                                                                    |             | Survey De <sub>l</sub><br>Lodgemen |                                                    | \$<br>\$                                                  |                                                 |
| Lots                                                           |                                                | Orig                 |                  |                                                                                                                                    |             |                                    | New T                                              |                                                           | \$                                              |
| 2. Orig Grant Allocation :                                     |                                                |                      | 5. Passed & Endo | rsed:                                                                                                                              |             | Photocopy<br>Postage               | ′                                                  | \$<br>\$                                                  |                                                 |
| 3. References:                                                 |                                                |                      |                  | By: <b>SAUNDERS</b>                                                                                                                | HAVILL GROU | JP PTY LTD                         | TOTAL                                              |                                                           | *<br>\$                                         |
| Dept File:                                                     |                                                |                      |                  | Date:                                                                                                                              |             |                                    |                                                    |                                                           | ·                                               |
| Local Govt :<br>Surveyor : 7598—P10.4 Survey Advice: 2018—0912 |                                                |                      |                  | Signed :<br>Designation :                                                                                                          | Endorsing ( | Officer                            | 8. Insert<br>Plan<br>Number                        | SP3                                                       | 44914                                           |