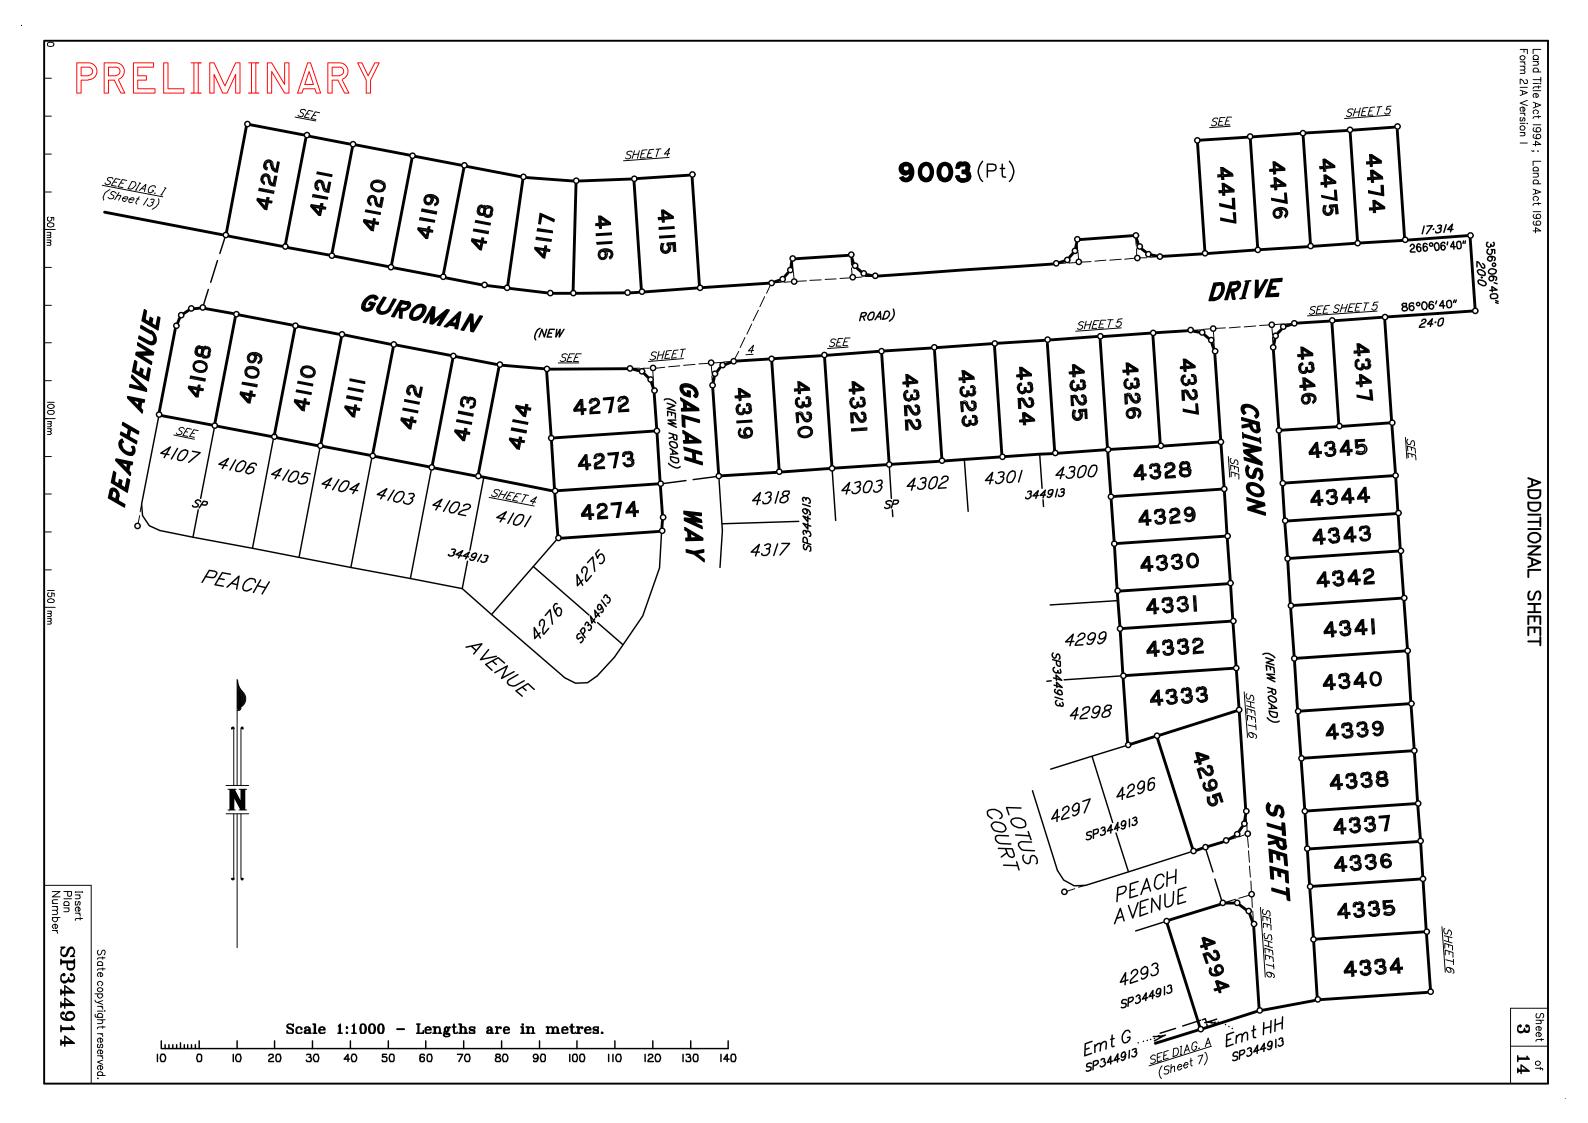

| Land Title Act 1994; Land Act 1994<br>Form 2IB Version 2       |                                                |                      |                  | WARNING: Folded or Mutilated Plans will not be accepted. Plans may be rolled.  Information may not be placed in the outer margins. |             |                                    |                                                    |                                                           |                                                 |
|----------------------------------------------------------------|------------------------------------------------|----------------------|------------------|------------------------------------------------------------------------------------------------------------------------------------|-------------|------------------------------------|----------------------------------------------------|-----------------------------------------------------------|-------------------------------------------------|
| (Dealing No.)                                                  |                                                |                      |                  | 4. Lodged by                                                                                                                       |             |                                    |                                                    |                                                           |                                                 |
| I. Existing                                                    |                                                |                      |                  | (Include address, phone number, email, reference, and Lodger Code)  Created                                                        |             |                                    |                                                    |                                                           |                                                 |
| Title<br>Reference                                             |                                                | Description          |                  |                                                                                                                                    | New Lot     | ts                                 |                                                    | Road                                                      | Secondary Interests                             |
| To Issue                                                       |                                                | Lot 9003 on SP344913 |                  | 4108-4122, 4272-<br>4474-4477 & 9003                                                                                               | -4274, 4294 | , 4295, 4319-                      | -4347,                                             | New Rd                                                    | -                                               |
|                                                                |                                                | NT ALLOCATIONS       |                  |                                                                                                                                    |             |                                    | T ALLOCA                                           |                                                           |                                                 |
|                                                                |                                                | Easement             | Lots F           | ully Benefi                                                                                                                        | ted Lot     |                                    | lly Benefited                                      |                                                           |                                                 |
| (Emts A                                                        | 01266225<br>& B on RP214312)                   | 9003                 |                  | 71945124<br>E on SP307780)                                                                                                         |             |                                    |                                                    | 90                                                        | 003                                             |
| (Emt X                                                         | 12220840<br>(on SP207516)<br>12329523          | 9003                 |                  |                                                                                                                                    |             |                                    |                                                    |                                                           |                                                 |
| (Emt Y                                                         | 72329523<br>7 on SP207517)<br>20314657         | 9003                 |                  | EXISTING AD                                                                                                                        | )MINISTR    | ATIVF AF                           | )VICF ALL                                          | OCATI                                                     | ONS                                             |
|                                                                | & H on SP312154)                               | 9003                 |                  | Administrative A                                                                                                                   |             |                                    | ots to be En                                       |                                                           |                                                 |
|                                                                | 21023221<br>kK on SP327528)                    | 9003                 |                  | 719945618 (Veg                                                                                                                     | Notice)     |                                    | -4122, 4272<br>9-4347, 44                          |                                                           |                                                 |
|                                                                | 21476938<br>on SP331504)                       | 9003                 |                  |                                                                                                                                    |             |                                    |                                                    |                                                           |                                                 |
|                                                                | 22337718<br>´on SP338104)                      | 9003                 |                  |                                                                                                                                    |             |                                    |                                                    |                                                           |                                                 |
| (Emt AA                                                        | 21476939<br>A on SP331504)                     | 9003                 |                  |                                                                                                                                    |             |                                    |                                                    |                                                           |                                                 |
| (Emt BE                                                        | 21476940<br>3 on SP331504)                     | 9003                 |                  | SP34                                                                                                                               | 14913 to re | egister prid                       | or to this plo                                     | ın.                                                       |                                                 |
| (Emt H                                                         | 22621066<br>I on SP334725)                     | 9003                 |                  |                                                                                                                                    |             |                                    |                                                    |                                                           |                                                 |
| (Emt A                                                         | 22721358<br>C on SP334746)<br>To Issue         | 9003                 |                  |                                                                                                                                    |             | ПГУ ДП                             |                                                    | D ₩                                                       |                                                 |
| (Emt HI                                                        | H on SP344913)                                 | 4294                 |                  |                                                                                                                                    |             |                                    |                                                    | <b>1</b>                                                  |                                                 |
| Emts re                                                        | for additional equired in P10.2 for additional | 9003                 |                  |                                                                                                                                    |             |                                    |                                                    |                                                           |                                                 |
|                                                                | equired in PI0.3                               | 9003                 |                  |                                                                                                                                    |             |                                    |                                                    |                                                           |                                                 |
|                                                                |                                                |                      |                  |                                                                                                                                    |             |                                    | of the building<br>onto adjoining<br>* Part of the | is practica<br>I shown on<br>I lots or roo<br>building sh | I to determine, no part<br>this plan encroaches |
|                                                                |                                                |                      |                  |                                                                                                                                    |             |                                    | Cadastral Sur                                      | veyor/Dire                                                | ctor* Date                                      |
|                                                                | 9003                                           | Por 434 & Por 436    |                  | 1                                                                                                                                  |             |                                    | 7. Lodgeme                                         |                                                           |                                                 |
| 4108-4122, 4272-4274, 4294,<br>4295, 4319-4347 & 4474-4477     |                                                |                      |                  |                                                                                                                                    |             | Survey De <sub>l</sub><br>Lodgemen |                                                    | \$<br>\$                                                  |                                                 |
| Lots                                                           |                                                | Orig                 |                  |                                                                                                                                    |             |                                    | New T                                              |                                                           | \$                                              |
| 2. Orig Grant Allocation :                                     |                                                |                      | 5. Passed & Endo | rsed:                                                                                                                              |             | Photocopy<br>Postage               | ′                                                  | \$<br>\$                                                  |                                                 |
| 3. References:                                                 |                                                |                      |                  | By: <b>SAUNDERS</b>                                                                                                                | HAVILL GROU | JP PTY LTD                         | TOTAL                                              |                                                           | *<br>\$                                         |
| Dept File:                                                     |                                                |                      |                  | Date:                                                                                                                              |             |                                    |                                                    |                                                           | ·                                               |
| Local Govt :<br>Surveyor : 7598—P10.4 Survey Advice: 2018—0912 |                                                |                      |                  | Signed :<br>Designation :                                                                                                          | Endorsing ( | Officer                            | 8. Insert<br>Plan<br>Number                        | SP3                                                       | 44914                                           |