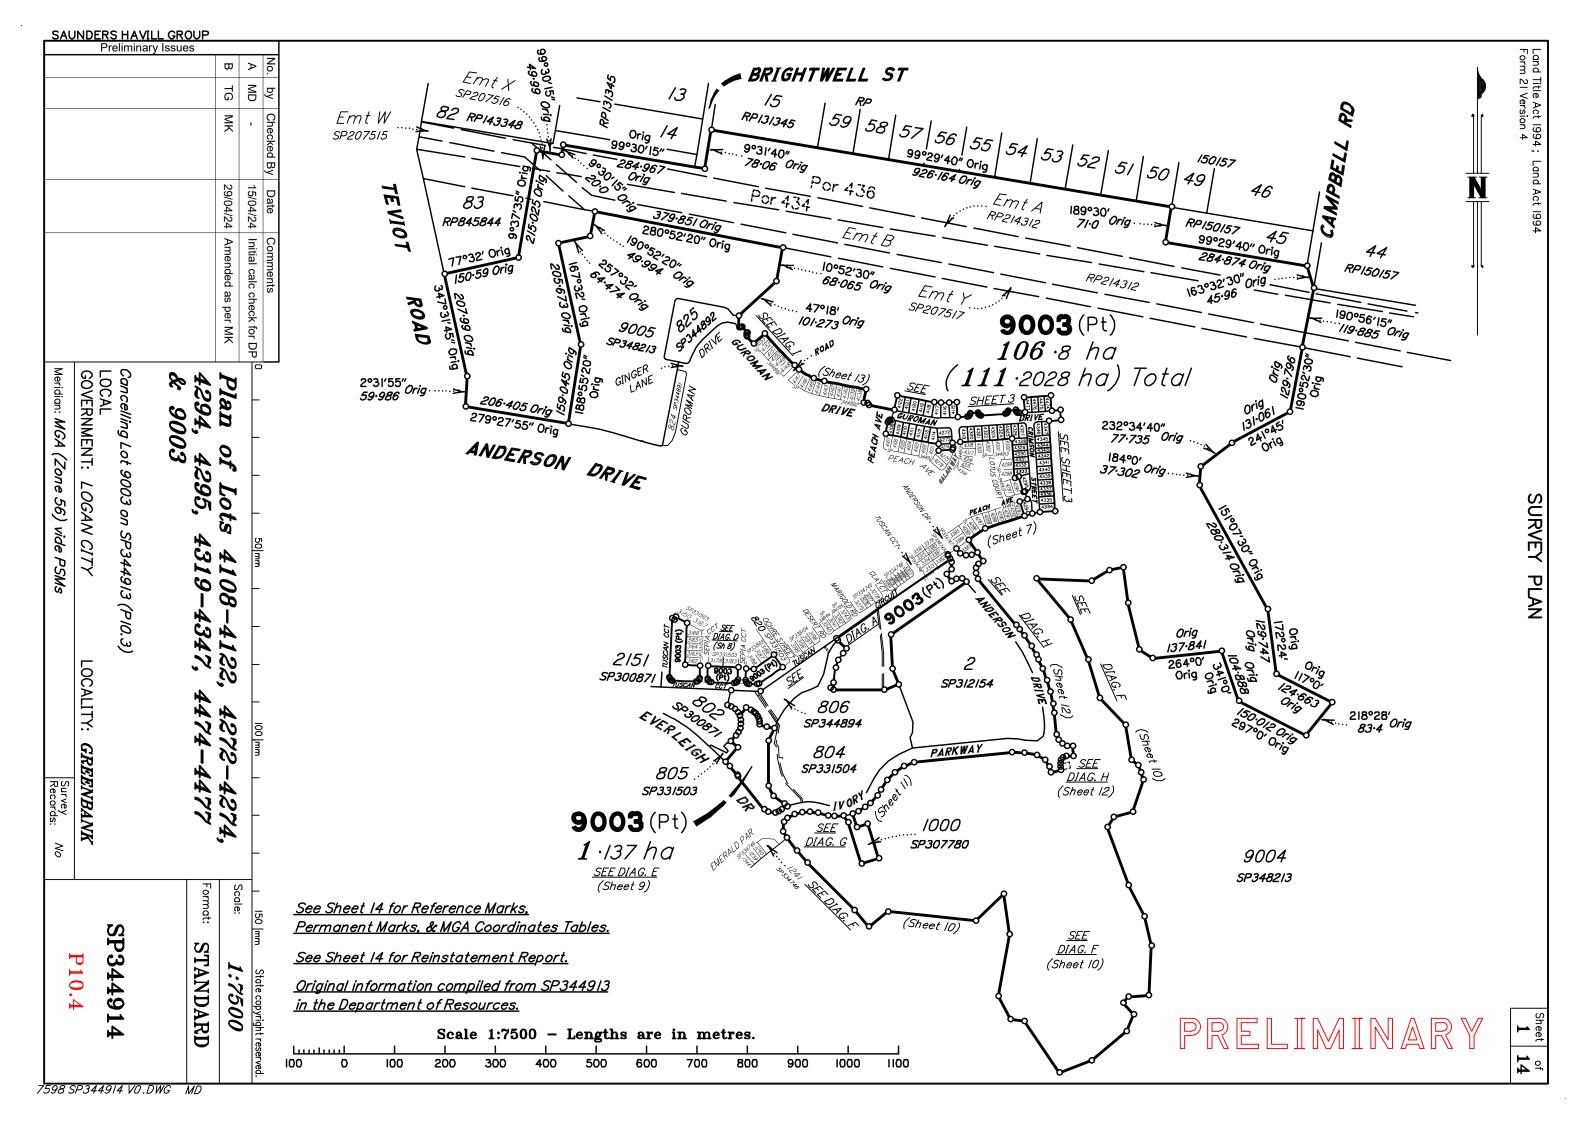

| Land Title Act 1994; Land Act 1994<br>Form 2IB Version 2       |                                                |                      |                  | WARNING: Folded or Mutilated Plans will not be accepted. Plans may be rolled.  Information may not be placed in the outer margins. |             |                                    |                                                    |                                                           |                                                 |
|----------------------------------------------------------------|------------------------------------------------|----------------------|------------------|------------------------------------------------------------------------------------------------------------------------------------|-------------|------------------------------------|----------------------------------------------------|-----------------------------------------------------------|-------------------------------------------------|
| (Dealing No.)                                                  |                                                |                      |                  | 4. Lodged by                                                                                                                       |             |                                    |                                                    |                                                           |                                                 |
| I. Existing                                                    |                                                |                      |                  | (Include address, phone number, email, reference, and Lodger Code)  Created                                                        |             |                                    |                                                    |                                                           |                                                 |
| Title<br>Reference                                             |                                                | Description          |                  |                                                                                                                                    | New Lot     | ts                                 |                                                    | Road                                                      | Secondary Interests                             |
| To Issue                                                       |                                                | Lot 9003 on SP344913 |                  | 4108-4122, 4272-<br>4474-4477 & 9003                                                                                               | -4274, 4294 | , 4295, 4319-                      | -4347,                                             | New Rd                                                    | -                                               |
|                                                                |                                                | NT ALLOCATIONS       |                  |                                                                                                                                    |             |                                    | T ALLOCA                                           |                                                           |                                                 |
|                                                                |                                                | Easement             | Lots F           | ully Benefi                                                                                                                        | ted Lot     |                                    | lly Benefited                                      |                                                           |                                                 |
| (Emts A                                                        | 01266225<br>& B on RP214312)                   | 9003                 |                  | 71945124<br>E on SP307780)                                                                                                         |             |                                    |                                                    | 90                                                        | 003                                             |
| (Emt X                                                         | 12220840<br>(on SP207516)<br>12329523          | 9003                 |                  |                                                                                                                                    |             |                                    |                                                    |                                                           |                                                 |
| (Emt Y                                                         | 72329523<br>7 on SP207517)<br>20314657         | 9003                 |                  | EXISTING AD                                                                                                                        | )MINISTR    | ATIVF AF                           | )VICF ALL                                          | OCATI                                                     | ONS                                             |
|                                                                | & H on SP312154)                               | 9003                 |                  | Administrative A                                                                                                                   |             |                                    | ots to be En                                       |                                                           |                                                 |
|                                                                | 21023221<br>kK on SP327528)                    | 9003                 |                  | 719945618 (Veg                                                                                                                     | Notice)     |                                    | -4122, 4272<br>9-4347, 44                          |                                                           |                                                 |
|                                                                | 21476938<br>on SP331504)                       | 9003                 |                  |                                                                                                                                    |             |                                    |                                                    |                                                           |                                                 |
|                                                                | 22337718<br>´on SP338104)                      | 9003                 |                  |                                                                                                                                    |             |                                    |                                                    |                                                           |                                                 |
| (Emt AA                                                        | 21476939<br>A on SP331504)                     | 9003                 |                  |                                                                                                                                    |             |                                    |                                                    |                                                           |                                                 |
| (Emt BE                                                        | 21476940<br>3 on SP331504)                     | 9003                 |                  | SP34                                                                                                                               | 14913 to re | egister prid                       | or to this plo                                     | ın.                                                       |                                                 |
| (Emt H                                                         | 22621066<br>I on SP334725)                     | 9003                 |                  |                                                                                                                                    |             |                                    |                                                    |                                                           |                                                 |
| (Emt A                                                         | 22721358<br>C on SP334746)<br>To Issue         | 9003                 |                  |                                                                                                                                    |             | ПГУ ДП                             |                                                    | D ₩                                                       |                                                 |
| (Emt HI                                                        | H on SP344913)                                 | 4294                 |                  |                                                                                                                                    |             |                                    |                                                    | <b>1</b>                                                  |                                                 |
| Emts re                                                        | for additional equired in P10.2 for additional | 9003                 |                  |                                                                                                                                    |             |                                    |                                                    |                                                           |                                                 |
|                                                                | equired in PI0.3                               | 9003                 |                  |                                                                                                                                    |             |                                    |                                                    |                                                           |                                                 |
|                                                                |                                                |                      |                  |                                                                                                                                    |             |                                    | of the building<br>onto adjoining<br>* Part of the | is practica<br>I shown on<br>I lots or roo<br>building sh | I to determine, no part<br>this plan encroaches |
|                                                                |                                                |                      |                  |                                                                                                                                    |             |                                    | Cadastral Sur                                      | veyor/Dire                                                | ctor* Date                                      |
|                                                                | 9003                                           | Por 434 & Por 436    |                  | 1                                                                                                                                  |             |                                    | 7. Lodgeme                                         |                                                           |                                                 |
| 4108-4122, 4272-4274, 4294,<br>4295, 4319-4347 & 4474-4477     |                                                |                      |                  |                                                                                                                                    |             | Survey De <sub>l</sub><br>Lodgemen |                                                    | \$<br>\$                                                  |                                                 |
| Lots                                                           |                                                | Orig                 |                  |                                                                                                                                    |             |                                    | New T                                              |                                                           | \$                                              |
| 2. Orig Grant Allocation :                                     |                                                |                      | 5. Passed & Endo | rsed:                                                                                                                              |             | Photocopy<br>Postage               | ′                                                  | \$<br>\$                                                  |                                                 |
| 3. References:                                                 |                                                |                      |                  | By: <b>SAUNDERS</b>                                                                                                                | HAVILL GROU | JP PTY LTD                         | TOTAL                                              |                                                           | *<br>\$                                         |
| Dept File:                                                     |                                                |                      |                  | Date:                                                                                                                              |             |                                    |                                                    |                                                           | ·                                               |
| Local Govt :<br>Surveyor : 7598—P10.4 Survey Advice: 2018—0912 |                                                |                      |                  | Signed :<br>Designation :                                                                                                          | Endorsing ( | Officer                            | 8. Insert<br>Plan<br>Number                        | SP3                                                       | 44914                                           |