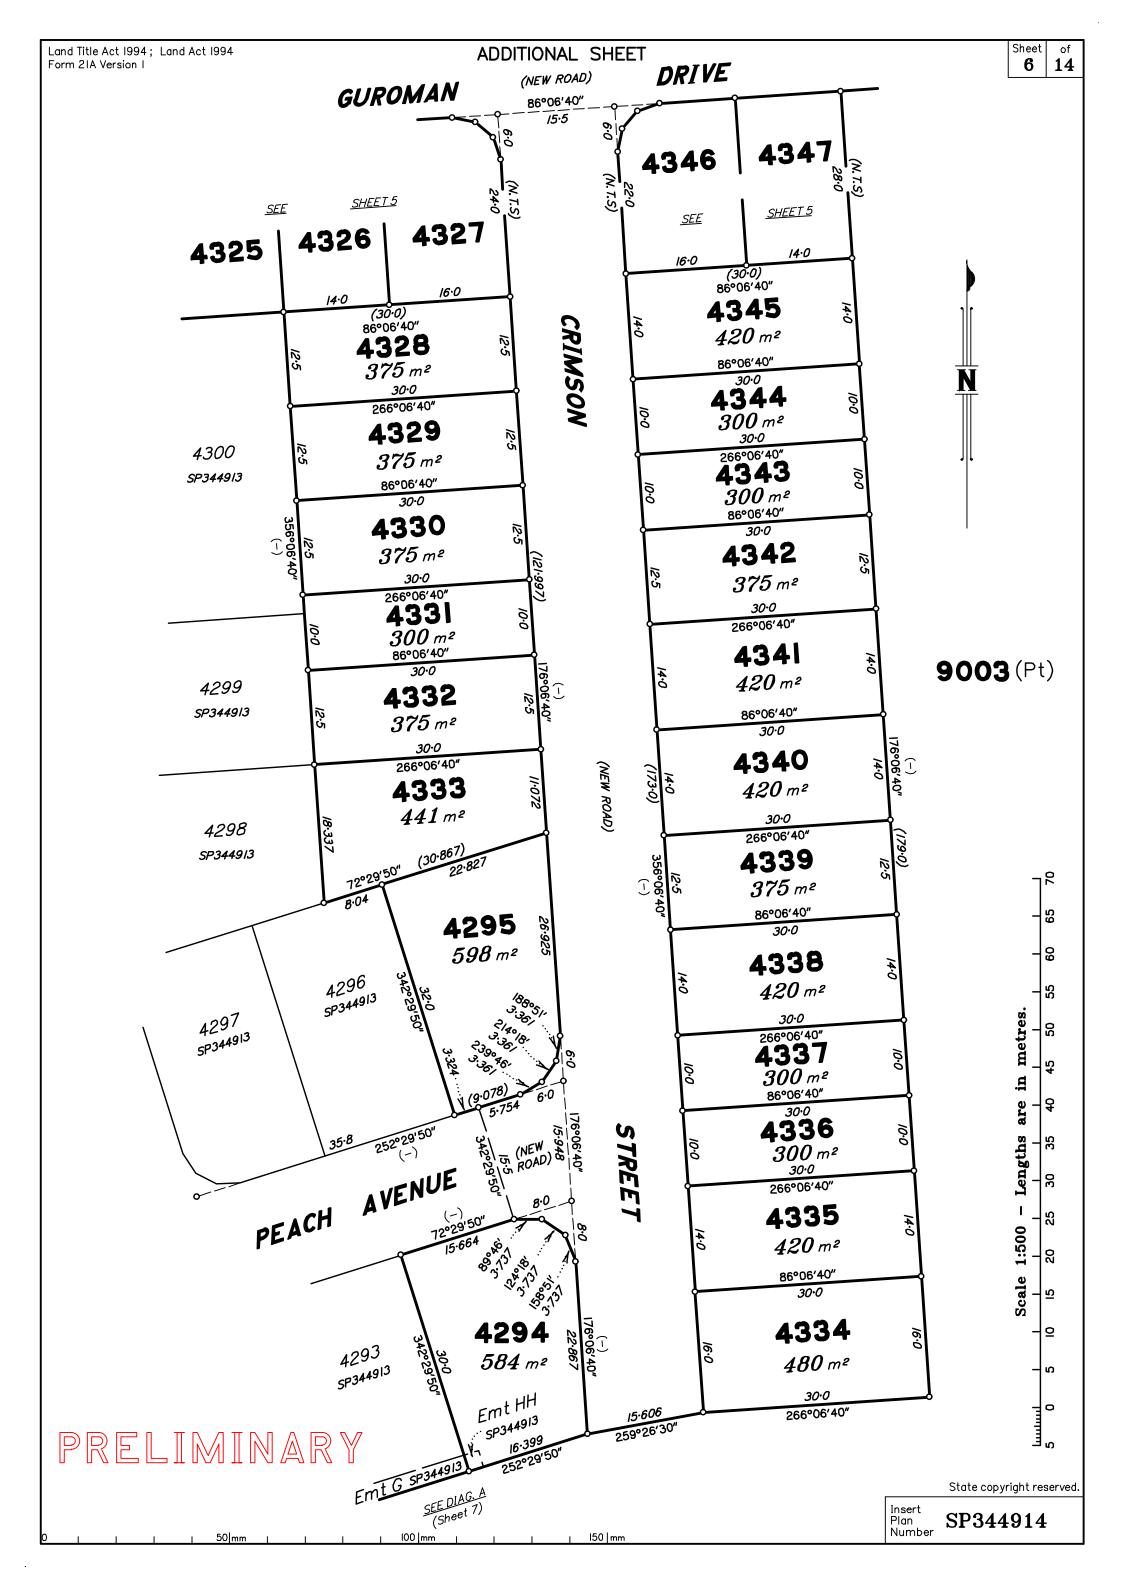

|             |                                    |                                                    |                                                           | ·                                               |
| Local Govt :<br>Surveyor : 7598—P10.4 Survey Advice: 2018—0912 |                                                |                      |                  | Signed :<br>Designation :                                                                                                          | Endorsing ( | Officer                            | 8. Insert<br>Plan<br>Number                        | SP3                                                       | 44914                                           |























## PRELIMINARY

REFERENCE MARKS

| STN | <i>TO</i> | ORIGIN | BEARING | DIST |
|-----|-----------|--------|---------|------|
|     |           |        |         |      |
|     |           |        |         |      |
|     |           |        |         |      |
|     |           |        |         |      |
|     |           |        |         |      |
|     |           |        |         |      |
|     |           |        |         |      |
|     |           |        |         |      |
|     |           |        |         |      |
|     |           |        |         |      |
|     |           |        |         |      |
|     |           |        |         |      |
|     |           |        |         |      |
|     |           |        |         |      |
|     |