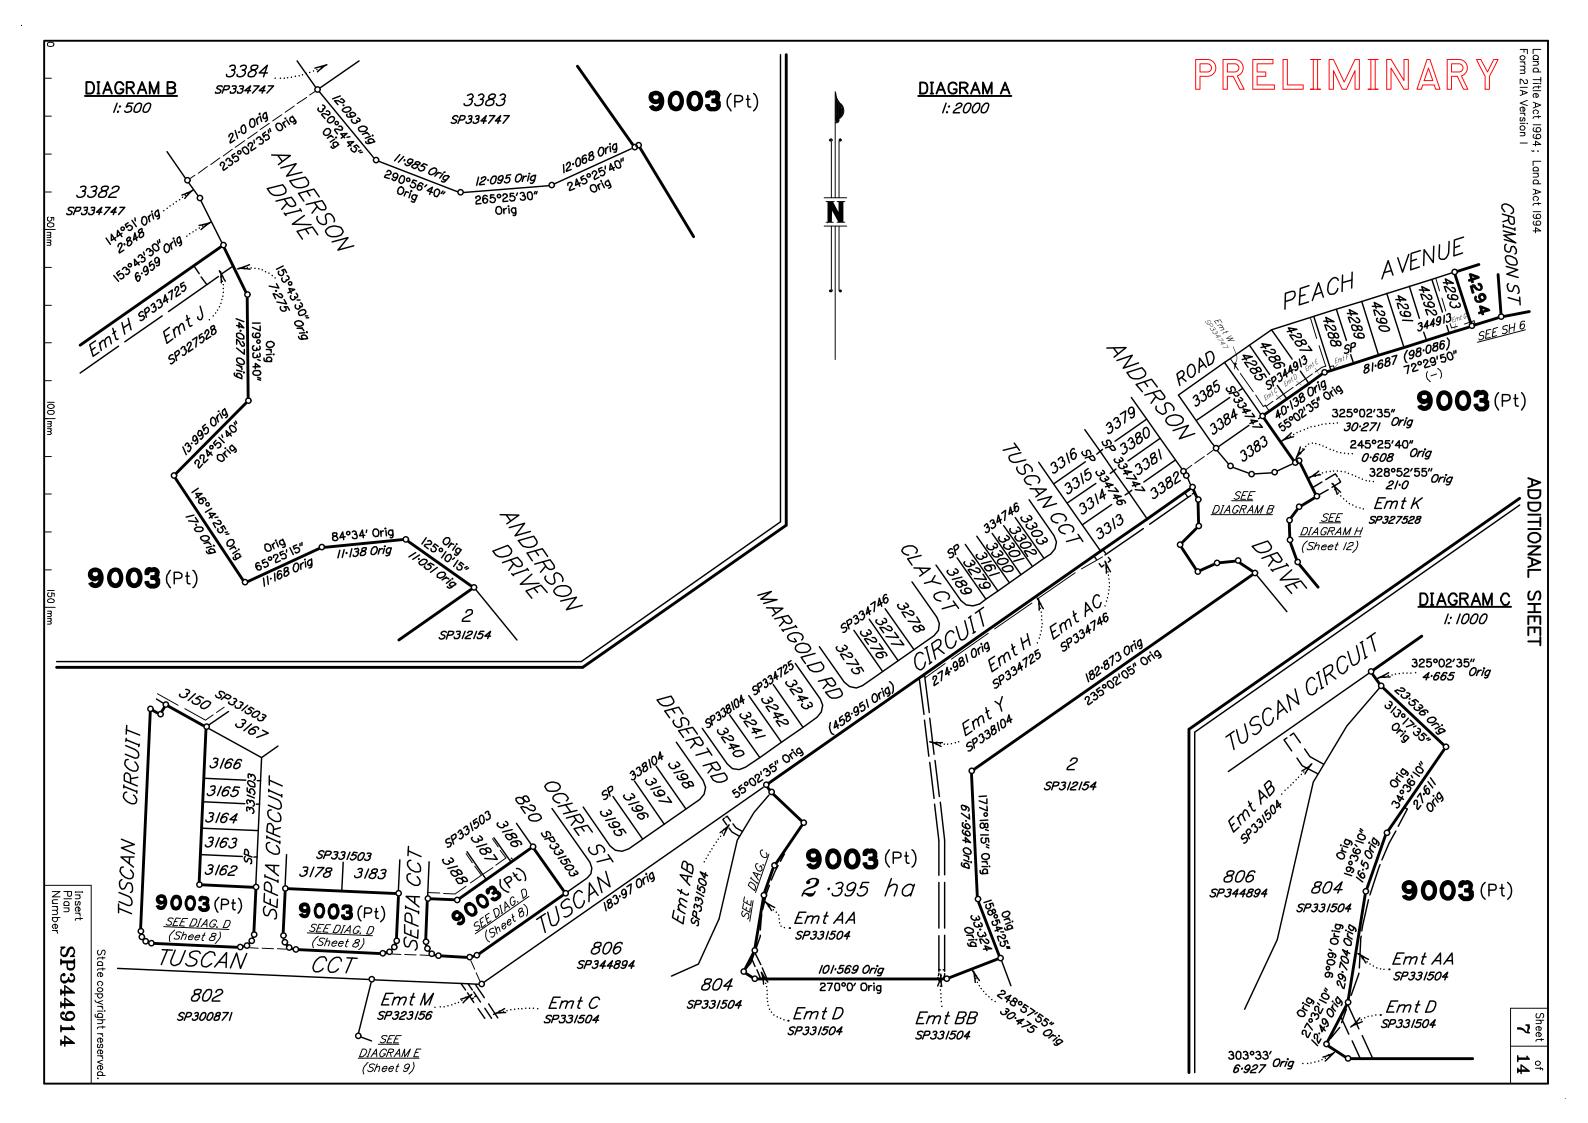

|             |                                    |                                                    |                                                           | ·                                               |
| Local Govt :<br>Surveyor : 7598—P10.4 Survey Advice: 2018—0912 |                                                |                      |                  | Signed :<br>Designation :                                                                                                          | Endorsing ( | Officer                            | 8. Insert<br>Plan<br>Number                        | SP3                                                       | 44914                                           |























## PRELIMINARY

REFERENCE MARKS

| STN | <i>TO</i> | ORIGIN | BEARING | DIST |
|-----|-----------|--------|---------|------|
|     |           |        |         |      |
|     |           |        |         |      |
|     |           |        |         |      |
|     |           |        |         |      |
|     |           |        |         |      |
|     |           |        |         |      |
|     |           |        |         |      |
|     |           |        |         |      |
|     |           |        |         |      |
|     |           |        |         |      |
|     |           |        |         |      |
|     |           |        |         |      |
|     |           |        |         |      |
|     |           |        |         |      |
|     |