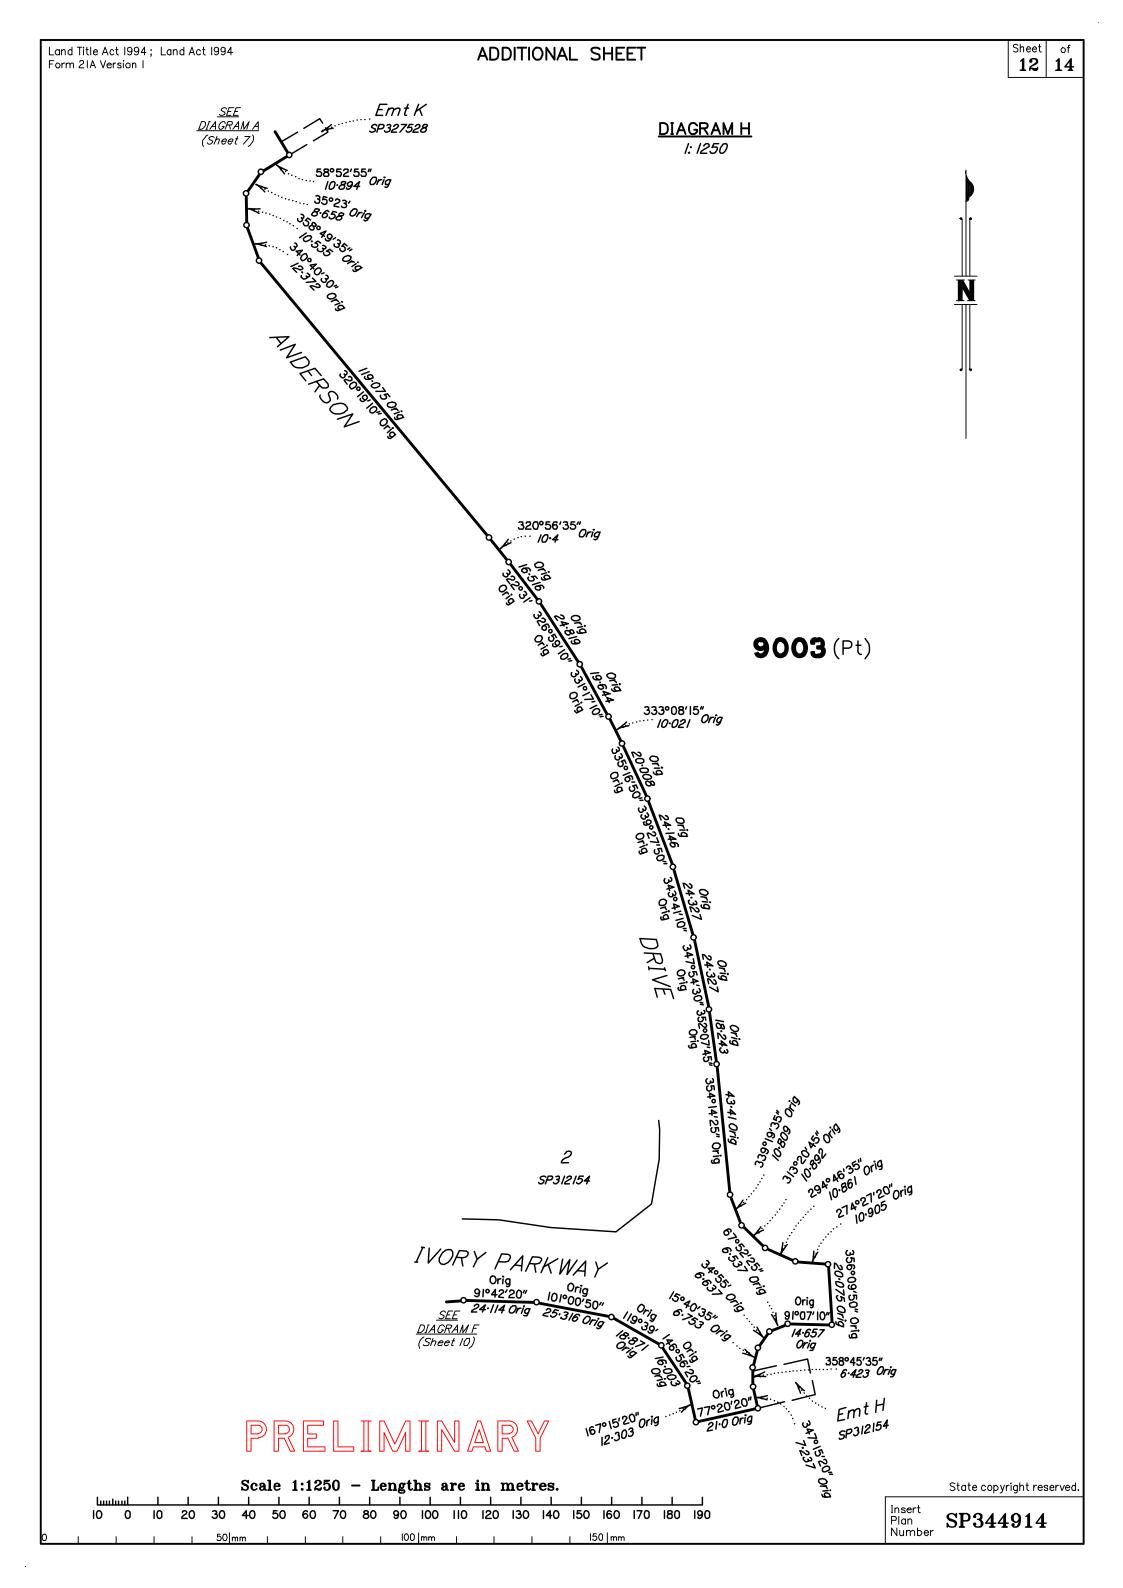

| Land Title Act 1994; Land Act 1994<br>Form 2IB Version 2       |                                                |                      |                  | WARNING: Folded or Mutilated Plans will not be accepted. Plans may be rolled.  Information may not be placed in the outer margins. |             |                                    |                                                    |                                                           |                                                 |
|----------------------------------------------------------------|------------------------------------------------|----------------------|------------------|------------------------------------------------------------------------------------------------------------------------------------|-------------|------------------------------------|----------------------------------------------------|-----------------------------------------------------------|-------------------------------------------------|
| (Dealing No.)                                                  |                                                |                      |                  | 4. Lodged by                                                                                                                       |             |                                    |                                                    |                                                           |                                                 |
| I. Existing                                                    |                                                |                      |                  | (Include address, phone number, email, reference, and Lodger Code)  Created                                                        |             |                                    |                                                    |                                                           |                                                 |
| Title<br>Reference                                             |                                                | Description          |                  |                                                                                                                                    | New Lot     | ts                                 |                                                    | Road                                                      | Secondary Interests                             |
| To Issue                                                       |                                                | Lot 9003 on SP344913 |                  | 4108-4122, 4272-<br>4474-4477 & 9003                                                                                               | -4274, 4294 | , 4295, 4319-                      | -4347,                                             | New Rd                                                    | -                                               |
|                                                                |                                                | NT ALLOCATIONS       |                  |                                                                                                                                    |             |                                    | T ALLOCA                                           |                                                           |                                                 |
|                                                                |                                                | Easement             | Lots F           | ully Benefi                                                                                                                        | ted Lot     |                                    | lly Benefited                                      |                                                           |                                                 |
| (Emts A                                                        | 01266225<br>& B on RP214312)                   | 9003                 |                  | 71945124<br>E on SP307780)                                                                                                         |             |                                    |                                                    | 90                                                        | 003                                             |
| (Emt X                                                         | 12220840<br>(on SP207516)<br>12329523          | 9003                 |                  |                                                                                                                                    |             |                                    |                                                    |                                                           |                                                 |
| (Emt Y                                                         | 72329523<br>7 on SP207517)<br>20314657         | 9003                 |                  | EXISTING AD                                                                                                                        | )MINISTR    | ATIVF AF                           | )VICF ALL                                          | OCATI                                                     | ONS                                             |
|                                                                | & H on SP312154)                               | 9003                 |                  | Administrative A                                                                                                                   |             |                                    | ots to be En                                       |                                                           |                                                 |
|                                                                | 21023221<br>kK on SP327528)                    | 9003                 |                  | 719945618 (Veg                                                                                                                     | Notice)     |                                    | -4122, 4272<br>9-4347, 44                          |                                                           |                                                 |
|                                                                | 21476938<br>on SP331504)                       | 9003                 |                  |                                                                                                                                    |             |                                    |                                                    |                                                           |                                                 |
|                                                                | 22337718<br>´on SP338104)                      | 9003                 |                  |                                                                                                                                    |             |                                    |                                                    |                                                           |                                                 |
| (Emt AA                                                        | 21476939<br>A on SP331504)                     | 9003                 |                  |                                                                                                                                    |             |                                    |                                                    |                                                           |                                                 |
| (Emt BE                                                        | 21476940<br>3 on SP331504)                     | 9003                 |                  | SP34                                                                                                                               | 14913 to re | egister prid                       | or to this plo                                     | ın.                                                       |                                                 |
| (Emt H                                                         | 22621066<br>I on SP334725)                     | 9003                 |                  |                                                                                                                                    |             |                                    |                                                    |                                                           |                                                 |
| (Emt A                                                         | 22721358<br>C on SP334746)<br>To Issue         | 9003                 |                  |                                                                                                                                    |             | ПГУ ДП                             |                                                    | D ₩                                                       |                                                 |
| (Emt HI                                                        | H on SP344913)                                 | 4294                 |                  |                                                                                                                                    |             |                                    |                                                    | <b>1</b>                                                  |                                                 |
| Emts re                                                        | for additional equired in P10.2 for additional | 9003                 |                  |                                                                                                                                    |             |                                    |                                                    |                                                           |                                                 |
|                                                                | equired in PI0.3                               | 9003                 |                  |                                                                                                                                    |             |                                    |                                                    |                                                           |                                                 |
|                                                                |                                                |                      |                  |                                                                                                                                    |             |                                    | of the building<br>onto adjoining<br>* Part of the | is practica<br>I shown on<br>I lots or roo<br>building sh | I to determine, no part<br>this plan encroaches |
|                                                                |                                                |                      |                  |                                                                                                                                    |             |                                    | Cadastral Sur                                      | veyor/Dire                                                | ctor* Date                                      |
|                                                                | 9003                                           | Por 434 & Por 436    |                  | 1                                                                                                                                  |             |                                    | 7. Lodgeme                                         |                                                           |                                                 |
| 4108-4122, 4272-4274, 4294,<br>4295, 4319-4347 & 4474-4477     |                                                |                      |                  |                                                                                                                                    |             | Survey De <sub>l</sub><br>Lodgemen |                                                    | \$<br>\$                                                  |                                                 |
| Lots                                                           |                                                | Orig                 |                  |                                                                                                                                    |             |                                    | New T                                              |                                                           | \$                                              |
| 2. Orig Grant Allocation :                                     |                                                |                      | 5. Passed & Endo | rsed:                                                                                                                              |             | Photocopy<br>Postage               | ′                                                  | \$<br>\$                                                  |                                                 |
| 3. References:                                                 |                                                |                      |                  | By: <b>SAUNDERS</b>                                                                                                                | HAVILL GROU | JP PTY LTD                         | TOTAL                                              |                                                           | *<br>\$                                         |
| Dept File:                                                     |                                                |                      |                  | Date:                                                                                                                              |             |                                    |                                                    |                                                           | ·                                               |
| Local Govt :<br>Surveyor : 7598—P10.4 Survey Advice: 2018—0912 |                                                |                      |                  | Signed :<br>Designation :                                                                                                          | Endorsing ( | Officer                            | 8. Insert<br>Plan<br>Number                        | SP3                                                       | 44914                                           |