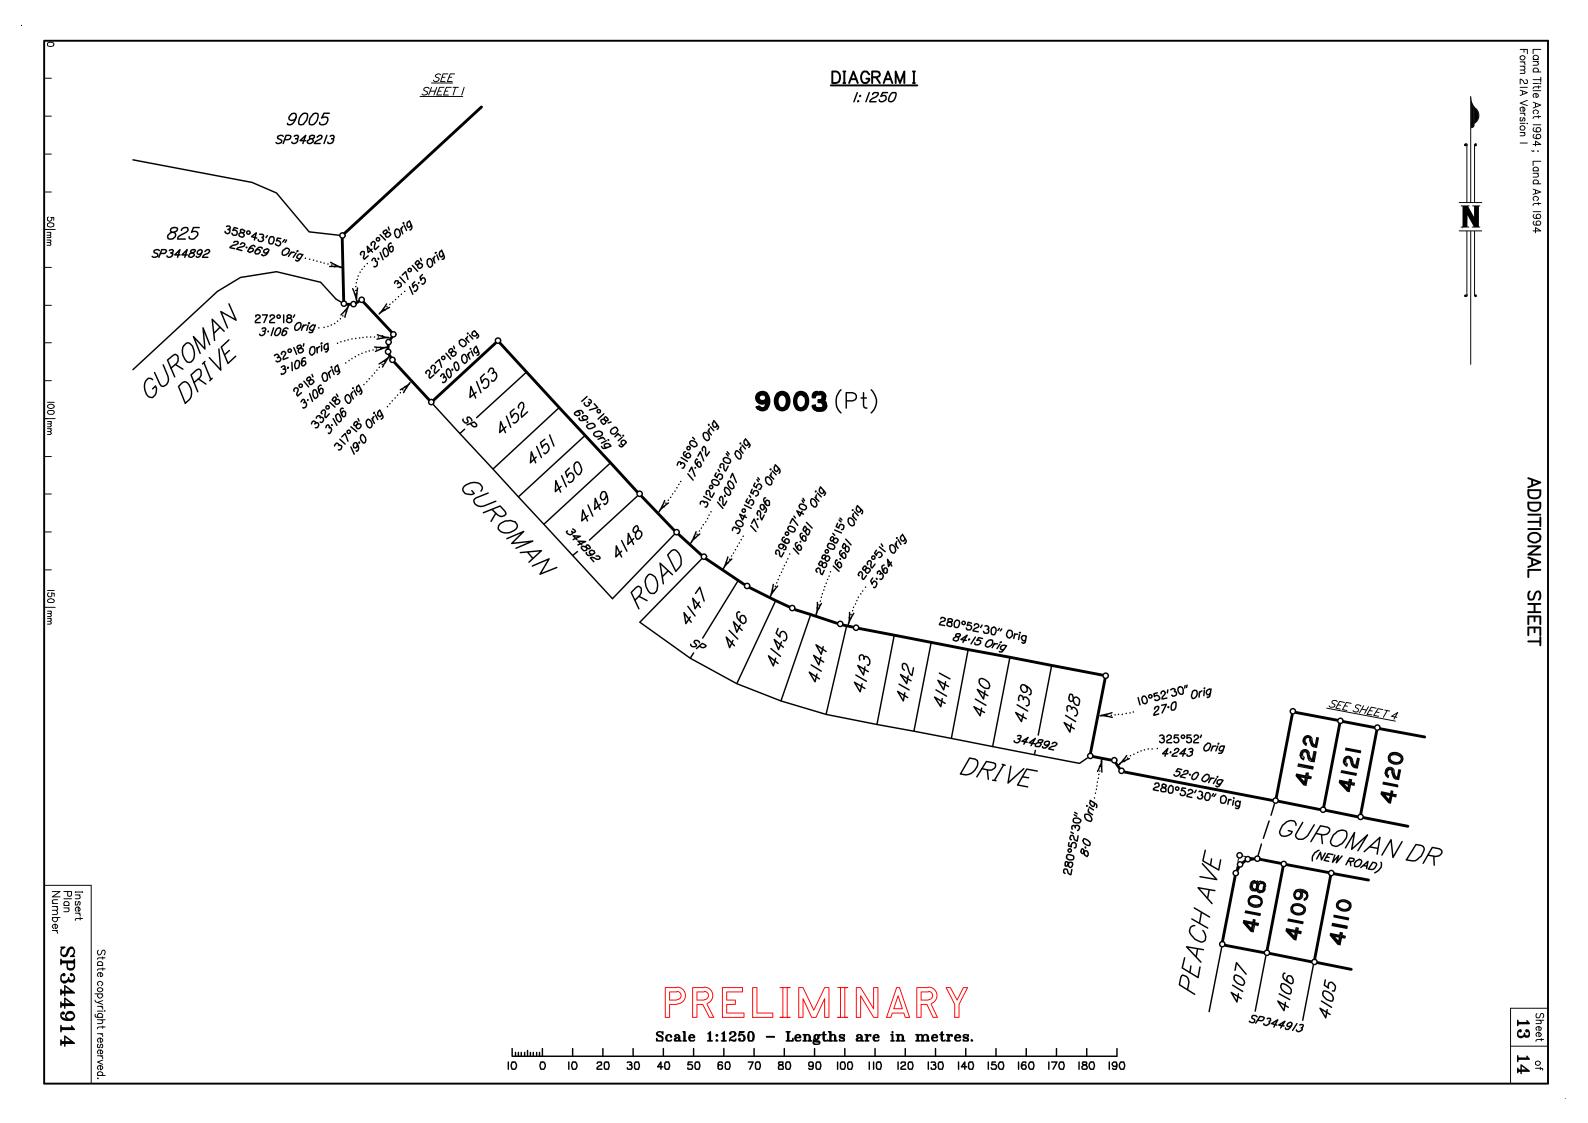

| Land Title Act 1994; Land Act 1994<br>Form 2IB Version 2       |                                                |                      |                  | WARNING: Folded or Mutilated Plans will not be accepted. Plans may be rolled.  Information may not be placed in the outer margins. |             |                                    |                                                    |                                                           |                                                 |
|----------------------------------------------------------------|------------------------------------------------|----------------------|------------------|------------------------------------------------------------------------------------------------------------------------------------|-------------|------------------------------------|----------------------------------------------------|-----------------------------------------------------------|-------------------------------------------------|
| (Dealing No.)                                                  |                                                |                      |                  | 4. Lodged by                                                                                                                       |             |                                    |                                                    |                                                           |                                                 |
| I. Existing                                                    |                                                |                      |                  | (Include address, phone number, email, reference, and Lodger Code)  Created                                                        |             |                                    |                                                    |                                                           |                                                 |
| Title<br>Reference                                             |                                                | Description          |                  |                                                                                                                                    | New Lot     | ts                                 |                                                    | Road                                                      | Secondary Interests                             |
| To Issue                                                       |                                                | Lot 9003 on SP344913 |                  | 4108-4122, 4272-<br>4474-4477 & 9003                                                                                               | -4274, 4294 | , 4295, 4319-                      | -4347,                                             | New Rd                                                    | -                                               |
|                                                                |                                                | NT ALLOCATIONS       |                  |                                                                                                                                    |             |                                    | T ALLOCA                                           |                                                           |                                                 |
|                                                                |                                                | Easement             | Lots F           | ully Benefi                                                                                                                        | ted Lot     |                                    | lly Benefited                                      |                                                           |                                                 |
| (Emts A                                                        | 01266225<br>& B on RP214312)                   | 9003                 |                  | 71945124<br>E on SP307780)                                                                                                         |             |                                    |                                                    | 90                                                        | 003                                             |
| (Emt X                                                         | 12220840<br>(on SP207516)<br>12329523          | 9003                 |                  |                                                                                                                                    |             |                                    |                                                    |                                                           |                                                 |
| (Emt Y                                                         | 72329523<br>7 on SP207517)<br>20314657         | 9003                 |                  | EXISTING AD                                                                                                                        | )MINISTR    | ATIVF AF                           | )VICF ALL                                          | OCATI                                                     | ONS                                             |
|                                                                | & H on SP312154)                               | 9003                 |                  | Administrative A                                                                                                                   |             |                                    | ots to be En                                       |                                                           |                                                 |
|                                                                | 21023221<br>kK on SP327528)                    | 9003                 |                  | 719945618 (Veg                                                                                                                     | Notice)     |                                    | -4122, 4272<br>9-4347, 44                          |                                                           |                                                 |
|                                                                | 21476938<br>on SP331504)                       | 9003                 |                  |                                                                                                                                    |             |                                    |                                                    |                                                           |                                                 |
|                                                                | 22337718<br>´on SP338104)                      | 9003                 |                  |                                                                                                                                    |             |                                    |                                                    |                                                           |                                                 |
| (Emt AA                                                        | 21476939<br>A on SP331504)                     | 9003                 |                  |                                                                                                                                    |             |                                    |                                                    |                                                           |                                                 |
| (Emt BE                                                        | 21476940<br>3 on SP331504)                     | 9003                 |                  | SP34                                                                                                                               | 14913 to re | egister prid                       | or to this plo                                     | ın.                                                       |                                                 |
| (Emt H                                                         | 22621066<br>I on SP334725)                     | 9003                 |                  |                                                                                                                                    |             |                                    |                                                    |                                                           |                                                 |
| (Emt A                                                         | 22721358<br>C on SP334746)<br>To Issue         | 9003                 |                  |                                                                                                                                    |             | ПГУ ДП                             |                                                    | D ₩                                                       |                                                 |
| (Emt HI                                                        | H on SP344913)                                 | 4294                 |                  |                                                                                                                                    |             |                                    |                                                    | <b>1</b>                                                  |                                                 |
| Emts re                                                        | for additional equired in P10.2 for additional | 9003                 |                  |                                                                                                                                    |             |                                    |                                                    |                                                           |                                                 |
|                                                                | equired in PI0.3                               | 9003                 |                  |                                                                                                                                    |             |                                    |                                                    |                                                           |                                                 |
|                                                                |                                                |                      |                  |                                                                                                                                    |             |                                    | of the building<br>onto adjoining<br>* Part of the | is practica<br>I shown on<br>I lots or roo<br>building sh | I to determine, no part<br>this plan encroaches |
|                                                                |                                                |                      |                  |                                                                                                                                    |             |                                    | Cadastral Sur                                      | veyor/Dire                                                | ctor* Date                                      |
|                                                                | 9003                                           | Por 434 & Por 436    |                  | 1                                                                                                                                  |             |                                    | 7. Lodgeme                                         |                                                           |                                                 |
| 4108-4122, 4272-4274, 4294,<br>4295, 4319-4347 & 4474-4477     |                                                |                      |                  |                                                                                                                                    |             | Survey De <sub>l</sub><br>Lodgemen |                                                    | \$<br>\$                                                  |                                                 |
| Lots                                                           |                                                | Orig                 |                  |                                                                                                                                    |             |                                    | New T                                              |                                                           | \$                                              |
| 2. Orig Grant Allocation :                                     |                                                |                      | 5. Passed & Endo | rsed:                                                                                                                              |             | Photocopy<br>Postage               | ′                                                  | \$<br>\$                                                  |                                                 |
| 3. References:                                                 |                                                |                      |                  | By: <b>SAUNDERS</b>                                                                                                                | HAVILL GROU | JP PTY LTD                         | TOTAL                                              |                                                           | *<br>\$                                         |
| Dept File:                                                     |                                                |                      |                  | Date:                                                                                                                              |             |                                    |                                                    |                                                           | ·                                               |
| Local Govt :<br>Surveyor : 7598—P10.4 Survey Advice: 2018—0912 |                                                |                      |                  | Signed :<br>Designation :                                                                                                          | Endorsing ( | Officer                            | 8. Insert<br>Plan<br>Number                        | SP3                                                       | 44914                                           |