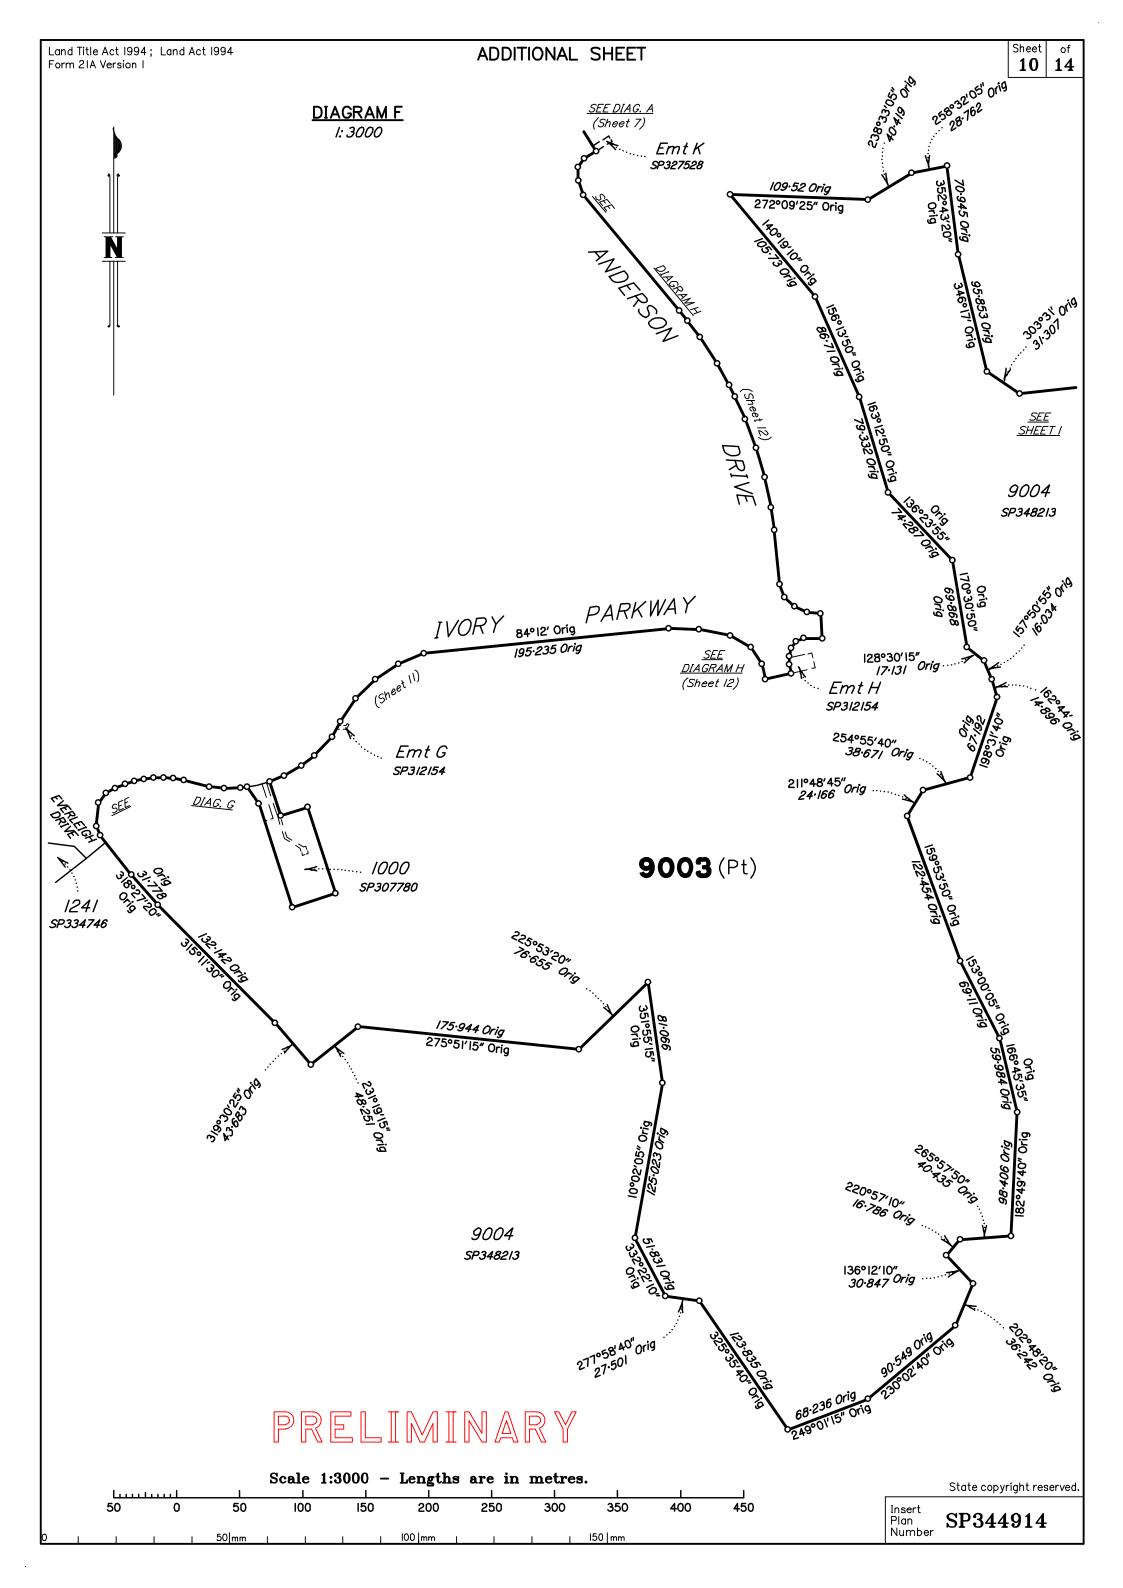

| Land Title Act 1994; Land Act 1994<br>Form 2IB Version 2       |                                                |                      |                  | WARNING: Folded or Mutilated Plans will not be accepted. Plans may be rolled.  Information may not be placed in the outer margins. |             |                                    |                                                    |                                                           |                                                 |
|----------------------------------------------------------------|------------------------------------------------|----------------------|------------------|------------------------------------------------------------------------------------------------------------------------------------|-------------|------------------------------------|----------------------------------------------------|-----------------------------------------------------------|-------------------------------------------------|
| (Dealing No.)                                                  |                                                |                      |                  | 4. Lodged by                                                                                                                       |             |                                    |                                                    |                                                           |                                                 |
| I. Existing                                                    |                                                |                      |                  | (Include address, phone number, email, reference, and Lodger Code)  Created                                                        |             |                                    |                                                    |                                                           |                                                 |
| Title<br>Reference                                             |                                                | Description          |                  |                                                                                                                                    | New Lot     | ts                                 |                                                    | Road                                                      | Secondary Interests                             |
| To Issue                                                       |                                                | Lot 9003 on SP344913 |                  | 4108-4122, 4272-<br>4474-4477 & 9003                                                                                               | -4274, 4294 | , 4295, 4319-                      | -4347,                                             | New Rd                                                    | -                                               |
|                                                                |                                                | NT ALLOCATIONS       |                  |                                                                                                                                    |             |                                    | T ALLOCA                                           |                                                           |                                                 |
|                                                                |                                                | Easement             | Lots F           | ully Benefi                                                                                                                        | ted Lot     |                                    | lly Benefited                                      |                                                           |                                                 |
| (Emts A                                                        | 01266225<br>& B on RP214312)                   | 9003                 |                  | 71945124<br>E on SP307780)                                                                                                         |             |                                    |                                                    | 90                                                        | 003                                             |
| (Emt X                                                         | 12220840<br>(on SP207516)<br>12329523          | 9003                 |                  |                                                                                                                                    |             |                                    |                                                    |                                                           |                                                 |
| (Emt Y                                                         | 72329523<br>7 on SP207517)<br>20314657         | 9003                 |                  | EXISTING AD                                                                                                                        | )MINISTR    | ATIVF AF                           | )VICF ALL                                          | OCATI                                                     | ONS                                             |
|                                                                | & H on SP312154)                               | 9003                 |                  | Administrative A                                                                                                                   |             |                                    | ots to be En                                       |                                                           |                                                 |
|                                                                | 21023221<br>kK on SP327528)                    | 9003                 |                  | 719945618 (Veg                                                                                                                     | Notice)     |                                    | -4122, 4272<br>9-4347, 44                          |                                                           |                                                 |
|                                                                | 21476938<br>on SP331504)                       | 9003                 |                  |                                                                                                                                    |             |                                    |                                                    |                                                           |                                                 |
|                                                                | 22337718<br>´on SP338104)                      | 9003                 |                  |                                                                                                                                    |             |                                    |                                                    |                                                           |                                                 |
| (Emt AA                                                        | 21476939<br>A on SP331504)                     | 9003                 |                  |                                                                                                                                    |             |                                    |                                                    |                                                           |                                                 |
| (Emt BE                                                        | 21476940<br>3 on SP331504)                     | 9003                 |                  | SP34                                                                                                                               | 14913 to re | egister prid                       | or to this plo                                     | ın.                                                       |                                                 |
| (Emt H                                                         | 22621066<br>I on SP334725)                     | 9003                 |                  |                                                                                                                                    |             |                                    |                                                    |                                                           |                                                 |
| (Emt A                                                         | 22721358<br>C on SP334746)<br>To Issue         | 9003                 |                  |                                                                                                                                    |             | ПГУ ДП                             |                                                    | D ₩                                                       |                                                 |
| (Emt HI                                                        | H on SP344913)                                 | 4294                 |                  |                                                                                                                                    |             |                                    |                                                    | <b>1</b>                                                  |                                                 |
| Emts re                                                        | for additional equired in P10.2 for additional | 9003                 |                  |                                                                                                                                    |             |                                    |                                                    |                                                           |                                                 |
|                                                                | equired in PI0.3                               | 9003                 |                  |                                                                                                                                    |             |                                    |                                                    |                                                           |                                                 |
|                                                                |                                                |                      |                  |                                                                                                                                    |             |                                    | of the building<br>onto adjoining<br>* Part of the | is practica<br>I shown on<br>I lots or roo<br>building sh | I to determine, no part<br>this plan encroaches |
|                                                                |                                                |                      |                  |                                                                                                                                    |             |                                    | Cadastral Sur                                      | veyor/Dire                                                | ctor* Date                                      |
|                                                                | 9003                                           | Por 434 & Por 436    |                  | 1                                                                                                                                  |             |                                    | 7. Lodgeme                                         |                                                           |                                                 |
| 4108-4122, 4272-4274, 4294,<br>4295, 4319-4347 & 4474-4477     |                                                |                      |                  |                                                                                                                                    |             | Survey De <sub>l</sub><br>Lodgemen |                                                    | \$<br>\$                                                  |                                                 |
| Lots                                                           |                                                | Orig                 |                  |                                                                                                                                    |             |                                    | New T                                              |                                                           | \$                                              |
| 2. Orig Grant Allocation :                                     |                                                |                      | 5. Passed & Endo | rsed:                                                                                                                              |             | Photocopy<br>Postage               | ′                                                  | \$<br>\$                                                  |                                                 |
| 3. References:                                                 |                                                |                      |                  | By: <b>SAUNDERS</b>                                                                                                                | HAVILL GROU | JP PTY LTD                         | TOTAL                                              |                                                           | *<br>\$                                         |
| Dept File:                                                     |                                                |                      |                  | Date:                                                                                                                              |             |                                    |                                                    |                                                           | ·                                               |
| Local Govt :<br>Surveyor : 7598—P10.4 Survey Advice: 2018—0912 |                                                |                      |                  | Signed :<br>Designation :                                                                                                          | Endorsing ( | Officer                            | 8. Insert<br>Plan<br>Number                        | SP3                                                       | 44914                                           |