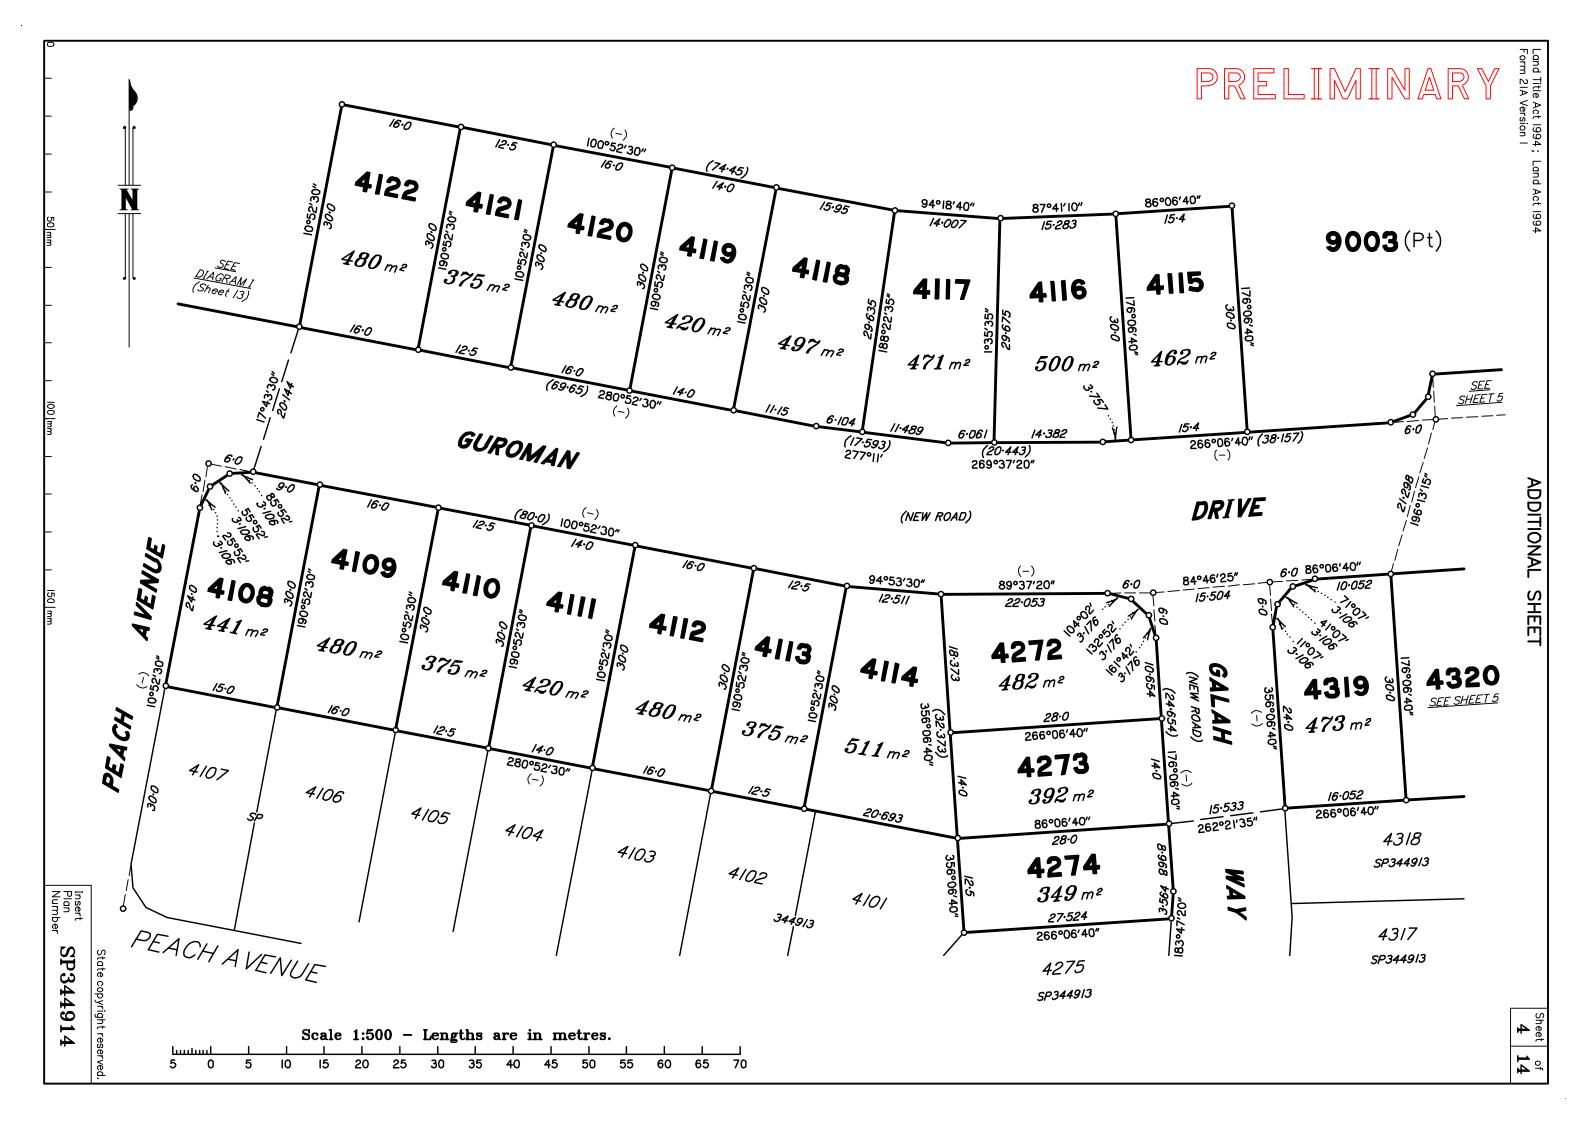

| Land Title Act 1994; Land Act 1994<br>Form 2IB Version 2       |                                                |                      |                  | WARNING: Folded or Mutilated Plans will not be accepted. Plans may be rolled.  Information may not be placed in the outer margins. |             |                                    |                                                    |                                                           |                                                 |
|----------------------------------------------------------------|------------------------------------------------|----------------------|------------------|------------------------------------------------------------------------------------------------------------------------------------|-------------|------------------------------------|----------------------------------------------------|-----------------------------------------------------------|-------------------------------------------------|
| (Dealing No.)                                                  |                                                |                      |                  | 4. Lodged by                                                                                                                       |             |                                    |                                                    |                                                           |                                                 |
| I. Existing                                                    |                                                |                      |                  | (Include address, phone number, email, reference, and Lodger Code)  Created                                                        |             |                                    |                                                    |                                                           |                                                 |
| Title<br>Reference                                             |                                                | Description          |                  |                                                                                                                                    | New Lot     | ts                                 |                                                    | Road                                                      | Secondary Interests                             |
| To Issue                                                       |                                                | Lot 9003 on SP344913 |                  | 4108-4122, 4272-<br>4474-4477 & 9003                                                                                               | -4274, 4294 | , 4295, 4319-                      | -4347,                                             | New Rd                                                    | -                                               |
|                                                                |                                                | NT ALLOCATIONS       |                  |                                                                                                                                    |             |                                    | T ALLOCA                                           |                                                           |                                                 |
|                                                                |                                                | Easement             | Lots F           | ully Benefi                                                                                                                        | ted Lot     |                                    | lly Benefited                                      |                                                           |                                                 |
| (Emts A                                                        | 01266225<br>& B on RP214312)                   | 9003                 |                  | 71945124<br>E on SP307780)                                                                                                         |             |                                    |                                                    | 90                                                        | 003                                             |
| (Emt X                                                         | 12220840<br>(on SP207516)<br>12329523          | 9003                 |                  |                                                                                                                                    |             |                                    |                                                    |                                                           |                                                 |
| (Emt Y                                                         | 72329523<br>7 on SP207517)<br>20314657         | 9003                 |                  | EXISTING AD                                                                                                                        | )MINISTR    | ATIVF AF                           | )VICF ALL                                          | OCATI                                                     | ONS                                             |
|                                                                | & H on SP312154)                               | 9003                 |                  | Administrative A                                                                                                                   |             |                                    | ots to be En                                       |                                                           |                                                 |
|                                                                | 21023221<br>kK on SP327528)                    | 9003                 |                  | 719945618 (Veg                                                                                                                     | Notice)     |                                    | -4122, 4272<br>9-4347, 44                          |                                                           |                                                 |
|                                                                | 21476938<br>on SP331504)                       | 9003                 |                  |                                                                                                                                    |             |                                    |                                                    |                                                           |                                                 |
|                                                                | 22337718<br>´on SP338104)                      | 9003                 |                  |                                                                                                                                    |             |                                    |                                                    |                                                           |                                                 |
| (Emt AA                                                        | 21476939<br>A on SP331504)                     | 9003                 |                  |                                                                                                                                    |             |                                    |                                                    |                                                           |                                                 |
| (Emt BE                                                        | 21476940<br>3 on SP331504)                     | 9003                 |                  | SP34                                                                                                                               | 14913 to re | egister prid                       | or to this plo                                     | ın.                                                       |                                                 |
| (Emt H                                                         | 22621066<br>I on SP334725)                     | 9003                 |                  |                                                                                                                                    |             |                                    |                                                    |                                                           |                                                 |
| (Emt A                                                         | 22721358<br>C on SP334746)<br>To Issue         | 9003                 |                  |                                                                                                                                    |             | ПГУ ДП                             |                                                    | D ₩                                                       |                                                 |
| (Emt HI                                                        | H on SP344913)                                 | 4294                 |                  |                                                                                                                                    |             |                                    |                                                    | <b>1</b>                                                  |                                                 |
| Emts re                                                        | for additional equired in P10.2 for additional | 9003                 |                  |                                                                                                                                    |             |                                    |                                                    |                                                           |                                                 |
|                                                                | equired in PI0.3                               | 9003                 |                  |                                                                                                                                    |             |                                    |                                                    |                                                           |                                                 |
|                                                                |                                                |                      |                  |                                                                                                                                    |             |                                    | of the building<br>onto adjoining<br>* Part of the | is practica<br>I shown on<br>I lots or roo<br>building sh | I to determine, no part<br>this plan encroaches |
|                                                                |                                                |                      |                  |                                                                                                                                    |             |                                    | Cadastral Sur                                      | veyor/Dire                                                | ctor* Date                                      |
|                                                                | 9003                                           | Por 434 & Por 436    |                  | 1                                                                                                                                  |             |                                    | 7. Lodgeme                                         |                                                           |                                                 |
| 4108-4122, 4272-4274, 4294,<br>4295, 4319-4347 & 4474-4477     |                                                |                      |                  |                                                                                                                                    |             | Survey De <sub>l</sub><br>Lodgemen |                                                    | \$<br>\$                                                  |                                                 |
| Lots                                                           |                                                | Orig                 |                  |                                                                                                                                    |             |                                    | New T                                              |                                                           | \$                                              |
| 2. Orig Grant Allocation :                                     |                                                |                      | 5. Passed & Endo | rsed:                                                                                                                              |             | Photocopy<br>Postage               | ′                                                  | \$<br>\$                                                  |                                                 |
| 3. References:                                                 |                                                |                      |                  | By: <b>SAUNDERS</b>                                                                                                                | HAVILL GROU | JP PTY LTD                         | TOTAL                                              |                                                           | *<br>\$                                         |
| Dept File:                                                     |                                                |                      |                  | Date:                                                                                                                              |             |                                    |                                                    |                                                           | ·                                               |
| Local Govt :<br>Surveyor : 7598—P10.4 Survey Advice: 2018—0912 |                                                |                      |                  | Signed :<br>Designation :                                                                                                          | Endorsing ( | Officer                            | 8. Insert<br>Plan<br>Number                        | SP3                                                       | 44914                                           |