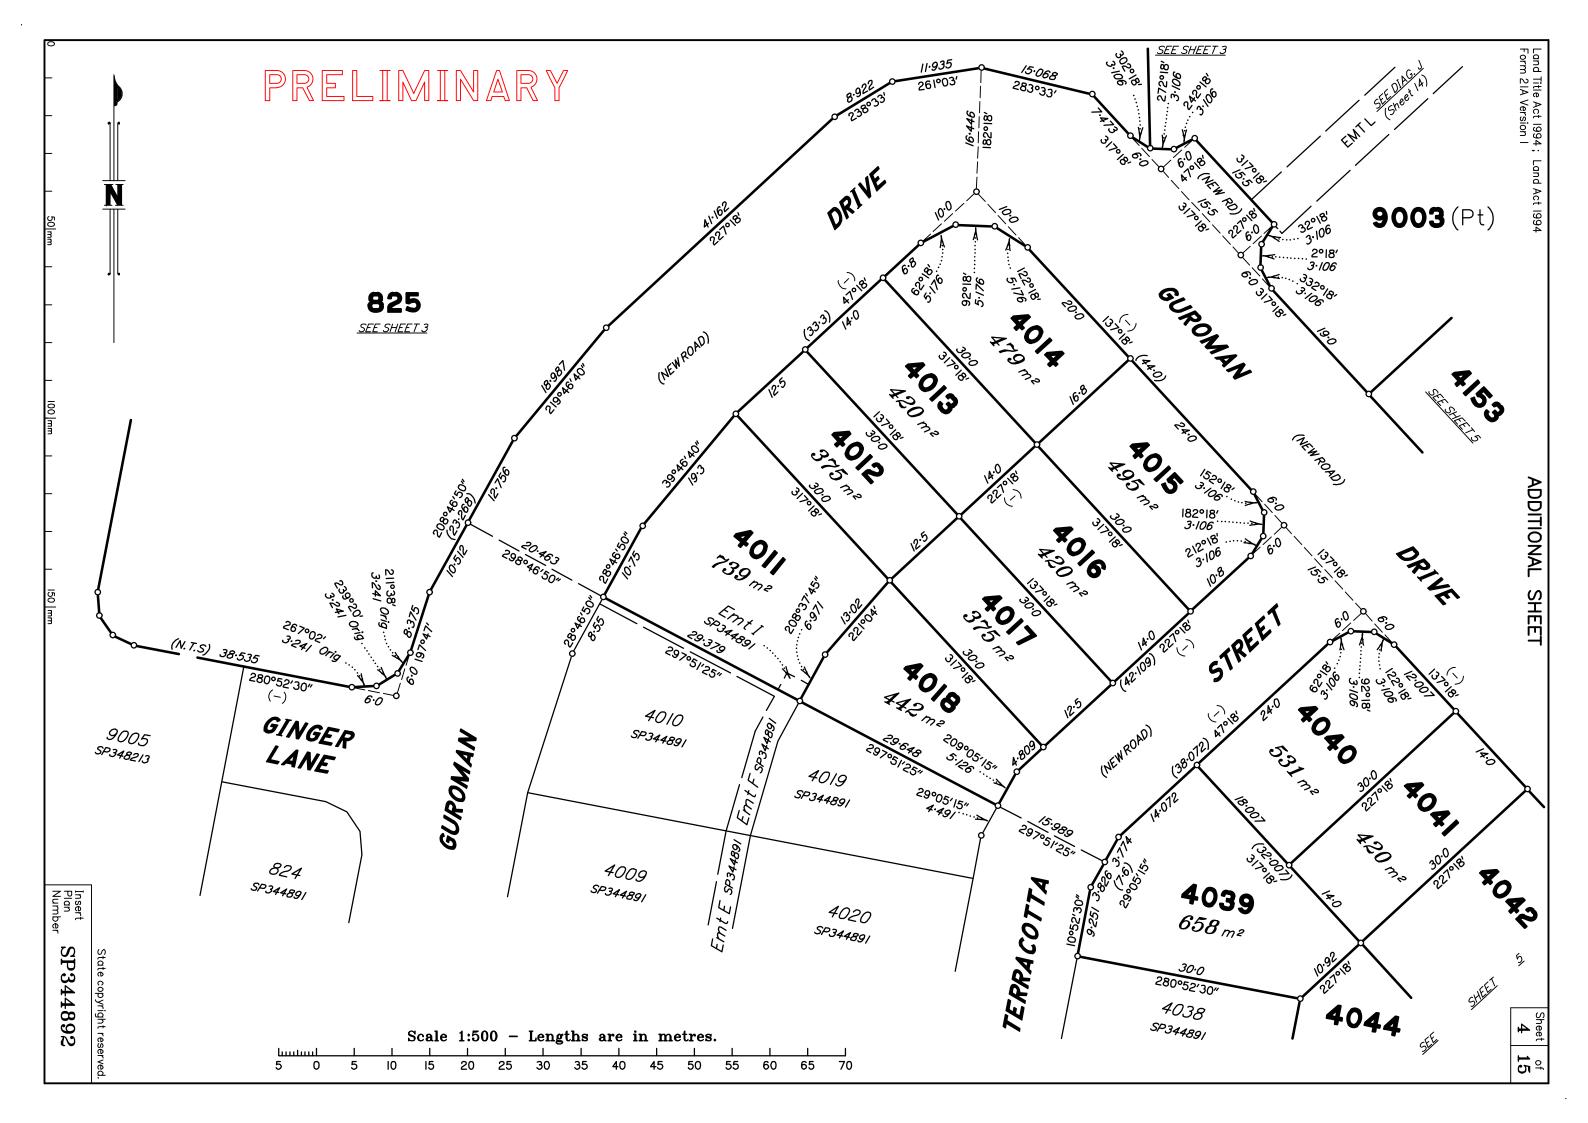

| \$<br>\$                                              |
| 825, 4011–4018, 4039–4044,<br>4076–4094 & 4138–4153      | Por 434                  |                                             | Survey Deposit<br>Lodgement                                                                                                                                          | \$<br>\$                                              |
| 9003                                                     | Por 434 <b>&amp;</b> 436 |                                             | onto adjoining lots or roc<br>* Part of the building sho<br>encroaches onto adjoinin<br>Cadastral Surveyor/Direc<br>* delete words not required<br>7. Lodgement Fees | bwn on this plan<br>ng * lots and road<br>ctor * Date |





















## ADDITIONAL SHEET

 Sheet
 of

 13
 15





# ADDITIONAL SHEET

# PRELIMINARY

| 57N | <i>TO</i> | ERENCE MAR | BEARING | DIST |
|-----|-----------|------------|---------|------|
|     |           |            |         |      |
|     |           |            |         |      |
|     |           |            |         |      |
|     |           |            |         |      |
|     |           |            |         |      |
|     |           |            |         |      |
|     |           |            |         |      |
|     |           |            |         |      |
|     |           |            |         |      |
|     |           |            |         |      |
|     |           |            |         |      |
|     |           |            |         |      |
|