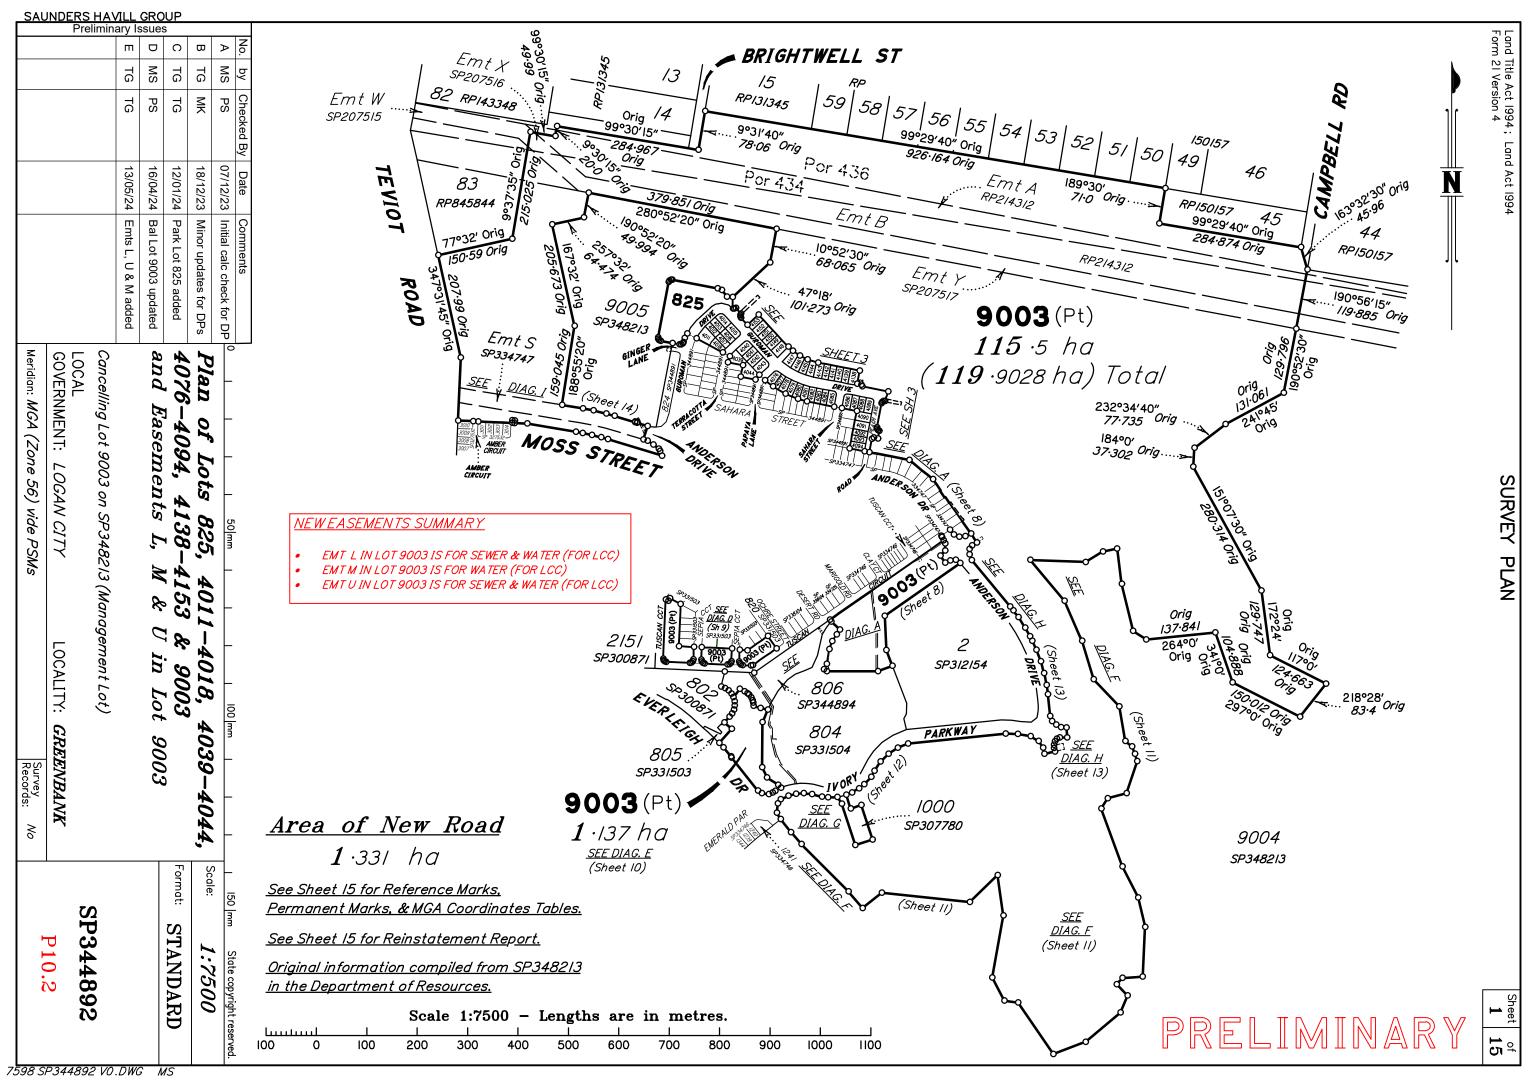

| d Title Act 1994; Lan<br>m 21B Version 2 | d Act 1994                                                               |                                     | WARNING : Folded or Mutilated Plans will not be accepted.<br>Plans may be rolled.<br>Information may not be placed in the outer margins.                                                                                                                          |                                                                                |                    |                                           |                            |                                                  |  |  |
|------------------------------------------|--------------------------------------------------------------------------|-------------------------------------|-------------------------------------------------------------------------------------------------------------------------------------------------------------------------------------------------------------------------------------------------------------------|--------------------------------------------------------------------------------|--------------------|-------------------------------------------|----------------------------|--------------------------------------------------|--|--|
|                                          | (Dea                                                                     | ling No.)                           |                                                                                                                                                                                                                                                                   | 4. Lodged by                                                                   |                    |                                           |                            |                                                  |  |  |
|                                          |                                                                          |                                     |                                                                                                                                                                                                                                                                   | (Include address, phon                                                         | e number, email, r | eference, and Lodger Co                   | ode)                       |                                                  |  |  |
| Title                                    | Exi                                                                      | sting                               |                                                                                                                                                                                                                                                                   |                                                                                |                    | Created                                   |                            |                                                  |  |  |
| Reference<br>To Issue                    |                                                                          | Description<br>Lot 9003 on SP348213 |                                                                                                                                                                                                                                                                   |                                                                                | New Lots           | 4094, 4138-4153 <b>&amp;</b> 900          | Road<br>03 New Rd          | Secondary Interes<br>Emts L, M & U               |  |  |
|                                          |                                                                          | NT ALLOCATIONS                      |                                                                                                                                                                                                                                                                   |                                                                                |                    | SEMENT ALLO                               | - · · · · · -              |                                                  |  |  |
| Eas                                      | ement                                                                    | Lots to be Encumbered               |                                                                                                                                                                                                                                                                   | Easement                                                                       | Lots Full          | y Benefited                               | Lots Parti                 | ally Benefited                                   |  |  |
| (Emts A 8                                | 01266225<br>¢B on RP214312)                                              | 9003                                | Emt (Emt                                                                                                                                                                                                                                                          | 71945124<br>E on SP307780)                                                     |                    |                                           | g                          | 003                                              |  |  |
| (Emt X                                   | 7122208409003(Emt X on SP207516)90037123295239003(Emt Y on SP207517)9003 |                                     |                                                                                                                                                                                                                                                                   |                                                                                |                    |                                           |                            |                                                  |  |  |
| (Emt Y                                   |                                                                          |                                     |                                                                                                                                                                                                                                                                   |                                                                                |                    |                                           |                            | NC                                               |  |  |
|                                          | 20314657<br>cH on SP312154)                                              | 9003                                |                                                                                                                                                                                                                                                                   | Administrativ                                                                  |                    | /ICE ALLOCATIONS<br>.ots to be Encumbered |                            |                                                  |  |  |
|                                          | 21023221<br>K on SP327528)                                               | 9003                                |                                                                                                                                                                                                                                                                   | 719945618 (Veg Notice)         825, 4011-4018, 403           4076-4094, 4138-4 |                    |                                           |                            |                                                  |  |  |
|                                          | 1476938<br>on SP331504)                                                  | 9003                                |                                                                                                                                                                                                                                                                   |                                                                                |                    |                                           |                            |                                                  |  |  |
|                                          | 2337718<br>on SP338104)                                                  | 9003                                |                                                                                                                                                                                                                                                                   | 722933702 (Emt                                                                 | V on SP334         | 747) is fully abs                         | orbed by n                 | ew road.                                         |  |  |
| 721476939<br>(Emt AA on SP331504)        |                                                                          | 9003                                | 723115119 (Emt Z on SP344891) is fully absorbed by new road.<br>723115116 (Emt N on SP344891) to be surrendered prior to registration of thi                                                                                                                      |                                                                                |                    |                                           |                            |                                                  |  |  |
|                                          | 1476940<br>on SP331504)                                                  | 9003                                | 723115116 (Emt P on SP344891) to be surrendered prior to registration of this plan.<br>723115116 (Emt X on SP344891) to be surrendered prior to registration of this plan.<br>723115117 (Emt O on SP344891) to be surrendered prior to registration of this plan. |                                                                                |                    |                                           |                            |                                                  |  |  |
| (Emt H                                   | 22621066<br>on SP334725)                                                 | 9003                                |                                                                                                                                                                                                                                                                   |                                                                                |                    |                                           |                            |                                                  |  |  |
|                                          | 2721358<br>on SP334746)                                                  | 9003                                |                                                                                                                                                                                                                                                                   | SP34                                                                           | 48213 to reg       | ister prior to this                       | s plan.                    |                                                  |  |  |
| 722933700 9003<br>(Emt S on SP334747)    |                                                                          |                                     |                                                                                                                                                                                                                                                                   | г <b>—</b> п т п                                                               |                    |                                           |                            |                                                  |  |  |
| 722933701 9003<br>(Emt T on SP334747)    |                                                                          |                                     | PR                                                                                                                                                                                                                                                                |                                                                                | MINA               | ΚY                                        |                            |                                                  |  |  |
| (Emt W                                   | 2933703<br>on SP334747)                                                  | 9003                                |                                                                                                                                                                                                                                                                   |                                                                                |                    |                                           |                            |                                                  |  |  |
| (Emt I                                   | 23115115<br>on SP344891)                                                 | 4011                                |                                                                                                                                                                                                                                                                   |                                                                                |                    | 6. Build                                  | ing Format                 | Plans only.                                      |  |  |
|                                          | '23115118<br>on SP344891)                                                | 4076                                |                                                                                                                                                                                                                                                                   |                                                                                |                    | I certify t<br>* As far a                 | hat :<br>as it is practice | al to determine, no pa<br>a this plan encroaches |  |  |

•

| Local Govt :<br>Surveyor : 7598—P10.2 Survey Advice: 201 | 8-0912                   | Signed :<br>Designation : Endorsing Officer | 8. Insert<br>Plan<br>Number SP3                                                                                                                                      | 44892                                                 |
|----------------------------------------------------------|--------------------------|---------------------------------------------|----------------------------------------------------------------------------------------------------------------------------------------------------------------------|-------------------------------------------------------|
| 3. References :<br>Dept File :                           |                          | By: SAUNDERS HAVILL GROUP PTY LTD<br>Date : | TOTAL                                                                                                                                                                | \$                                                    |
| 2. Orig Grant Allocation :                               |                          | 5. Passed & Endorsed :                      | Postage                                                                                                                                                              | \$                                                    |
| Lots                                                     | Orig                     |                                             | Photocopy                                                                                                                                                            | \$<br>\$                                              |
| 825, 4011–4018, 4039–4044,<br>4076–4094 & 4138–4153      | Por 434                  |                                             | Survey Deposit<br>Lodgement                                                                                                                                          | \$<br>\$                                              |
| 9003                                                     | Por 434 <b>&amp;</b> 436 |                                             | onto adjoining lots or roc<br>* Part of the building sho<br>encroaches onto adjoinin<br>Cadastral Surveyor/Direc<br>* delete words not required<br>7. Lodgement Fees | bwn on this plan<br>ng * lots and road<br>ctor * Date |