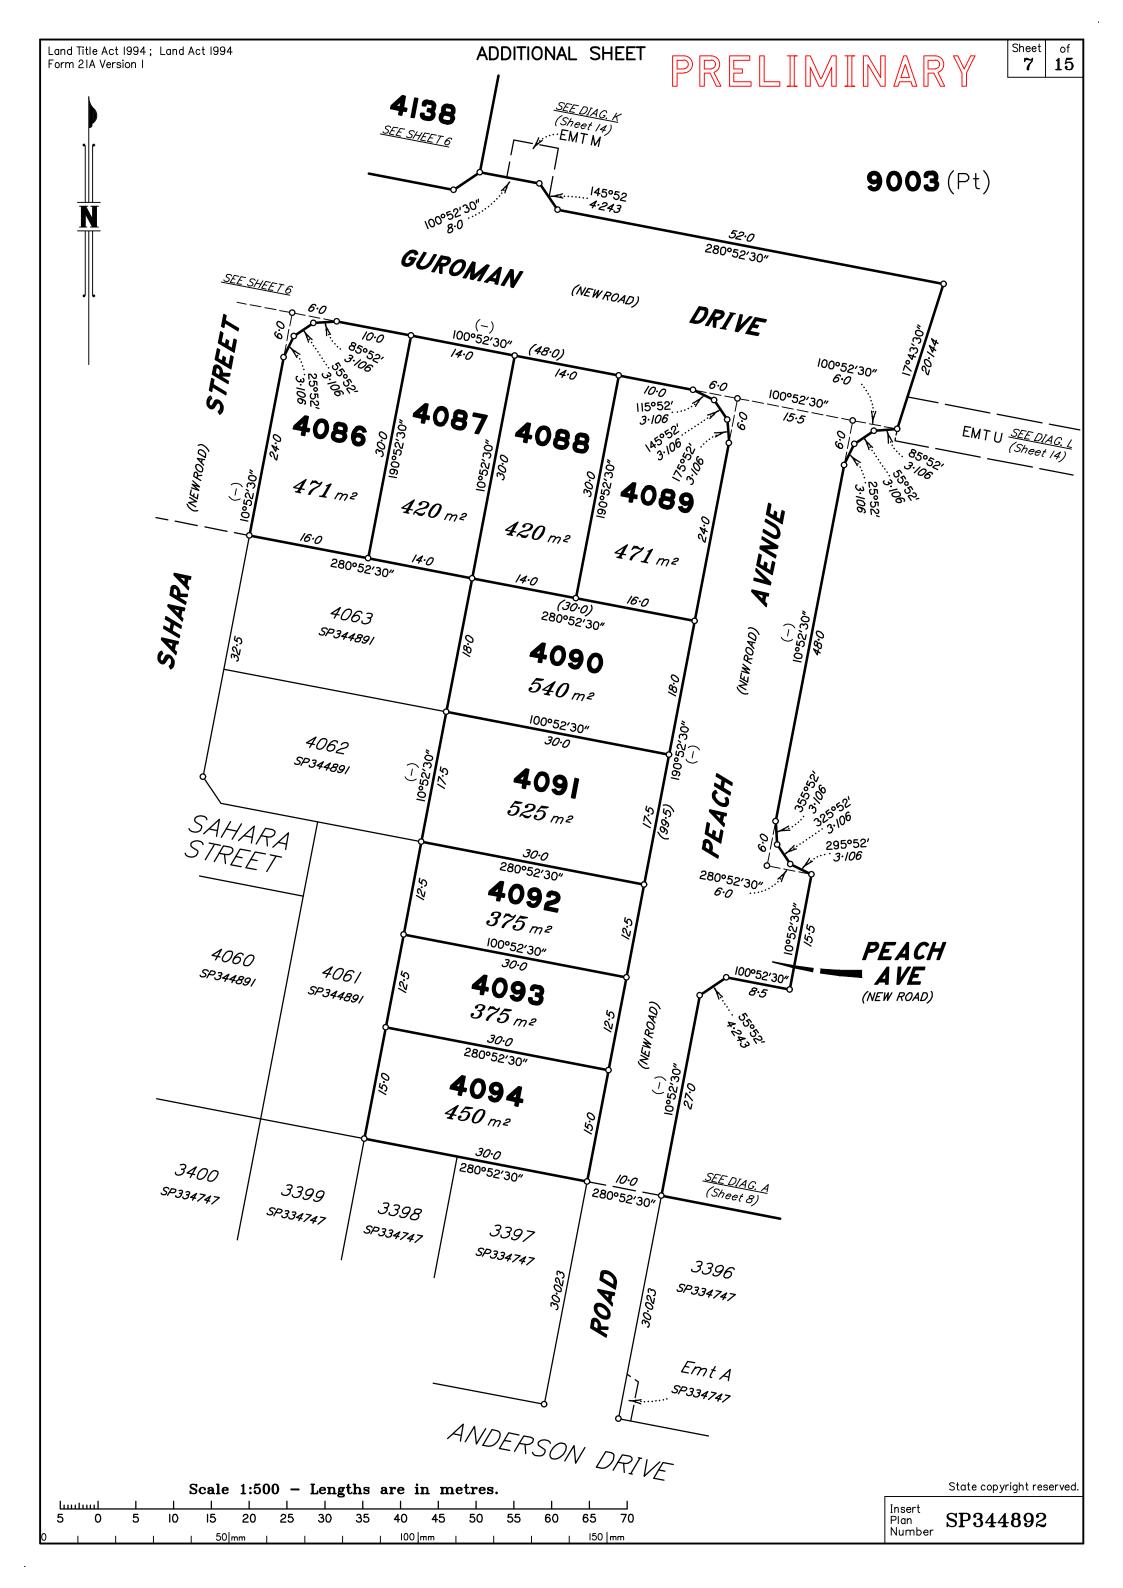

| \$<br>\$                                              |
| 825, 4011–4018, 4039–4044,<br>4076–4094 & 4138–4153      | Por 434                  |                                             | Survey Deposit<br>Lodgement                                                                                                                                          | \$<br>\$                                              |
| 9003                                                     | Por 434 <b>&amp;</b> 436 |                                             | onto adjoining lots or roc<br>* Part of the building sho<br>encroaches onto adjoinin<br>Cadastral Surveyor/Direc<br>* delete words not required<br>7. Lodgement Fees | bwn on this plan<br>ng * lots and road<br>ctor * Date |





















## ADDITIONAL SHEET

 Sheet
 of

 13
 15





# ADDITIONAL SHEET

# PRELIMINARY

| 57N | <i>TO</i> | ERENCE MAR | BEARING | DIST |
|-----|-----------|------------|---------|------|
|     |           |            |         |      |
|     |           |            |         |      |
|     |           |            |         |      |
|     |           |            |         |      |
|     |           |            |         |      |
|     |           |            |         |      |
|     |           |            |         |      |
|     |           |            |         |      |
|     |           |            |         |      |
|     |           |            |         |      |
|     |           |            |         |      |
|     |           |            |         |      |
|     |