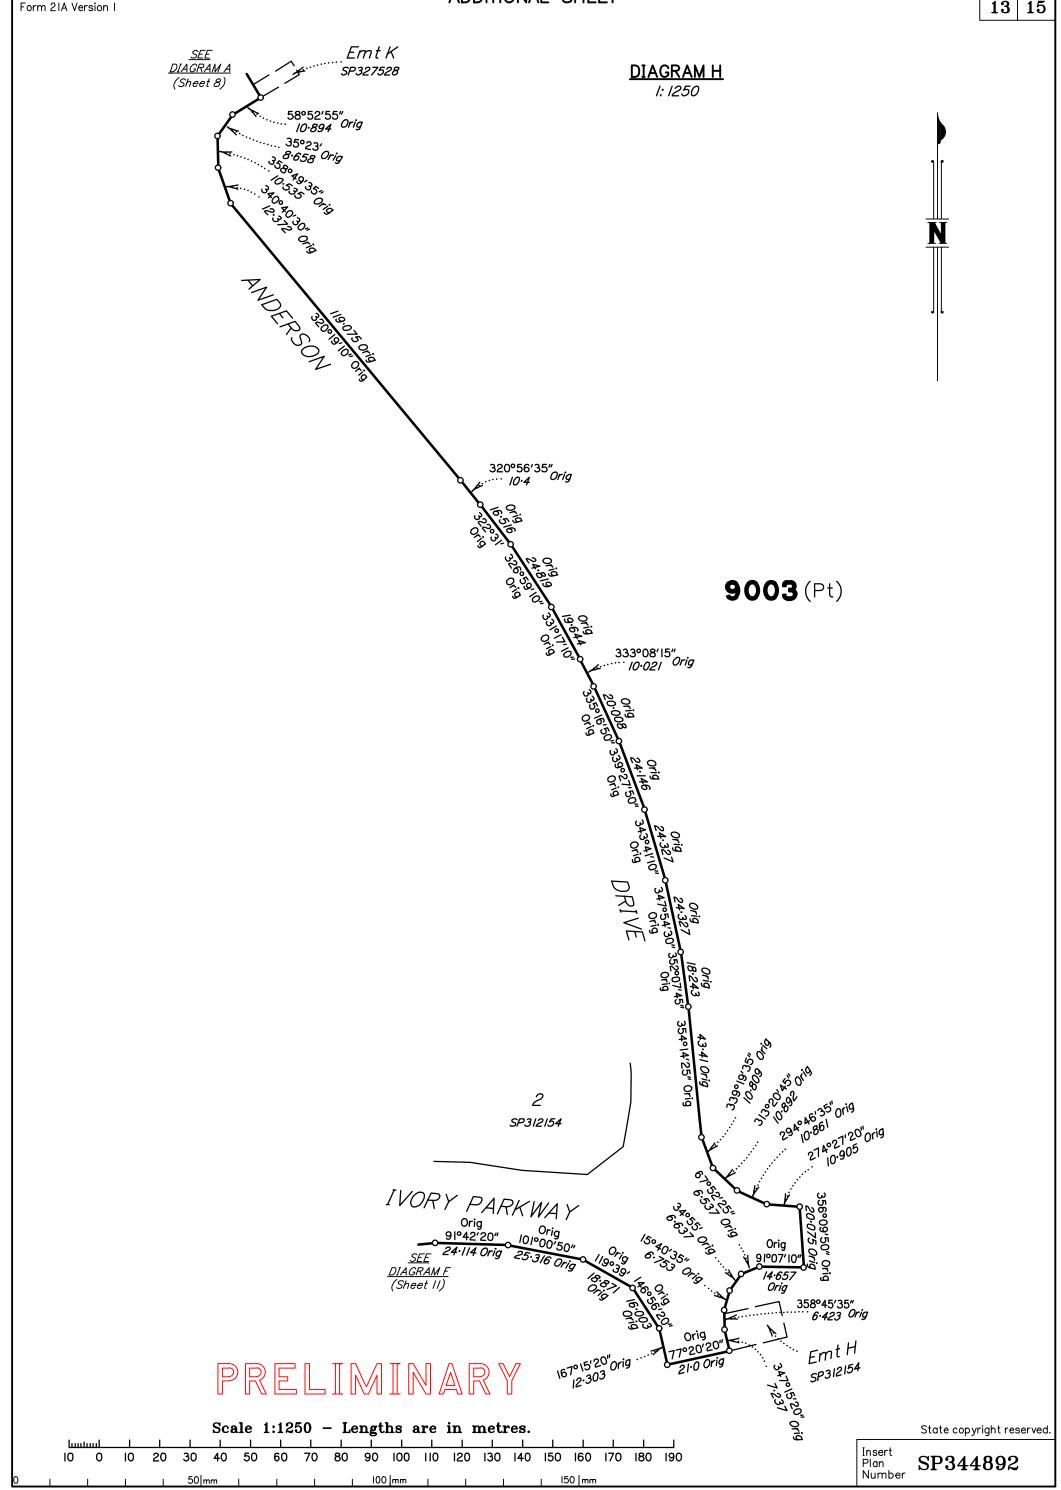

|
| 825, 4011–4018, 4039–4044,<br>4076–4094 & 4138–4153      | Por 434                  |                                             | Survey Deposit<br>Lodgement                                                                                                                                          | \$<br>\$                                              |
| 9003                                                     | Por 434 <b>&amp;</b> 436 |                                             | onto adjoining lots or roc<br>* Part of the building sho<br>encroaches onto adjoinin<br>Cadastral Surveyor/Direc<br>* delete words not required<br>7. Lodgement Fees | bwn on this plan<br>ng * lots and road<br>ctor * Date |





















## ADDITIONAL SHEET

 Sheet
 of

 13
 15





# ADDITIONAL SHEET

# PRELIMINARY

| 57N | <i>TO</i> | ERENCE MAR | BEARING | DIST |
|-----|-----------|------------|---------|------|
|     |           |            |         |      |
|     |           |            |         |      |
|     |           |            |         |      |
|     |           |            |         |      |
|     |           |            |         |      |
|     |           |            |         |      |
|     |           |            |         |      |
|     |           |            |         |      |
|     |           |            |         |      |
|     |           |            |         |      |
|     |           |            |         |      |
|     |           |            |         |      |
|     |           |            |         |      |
|     |