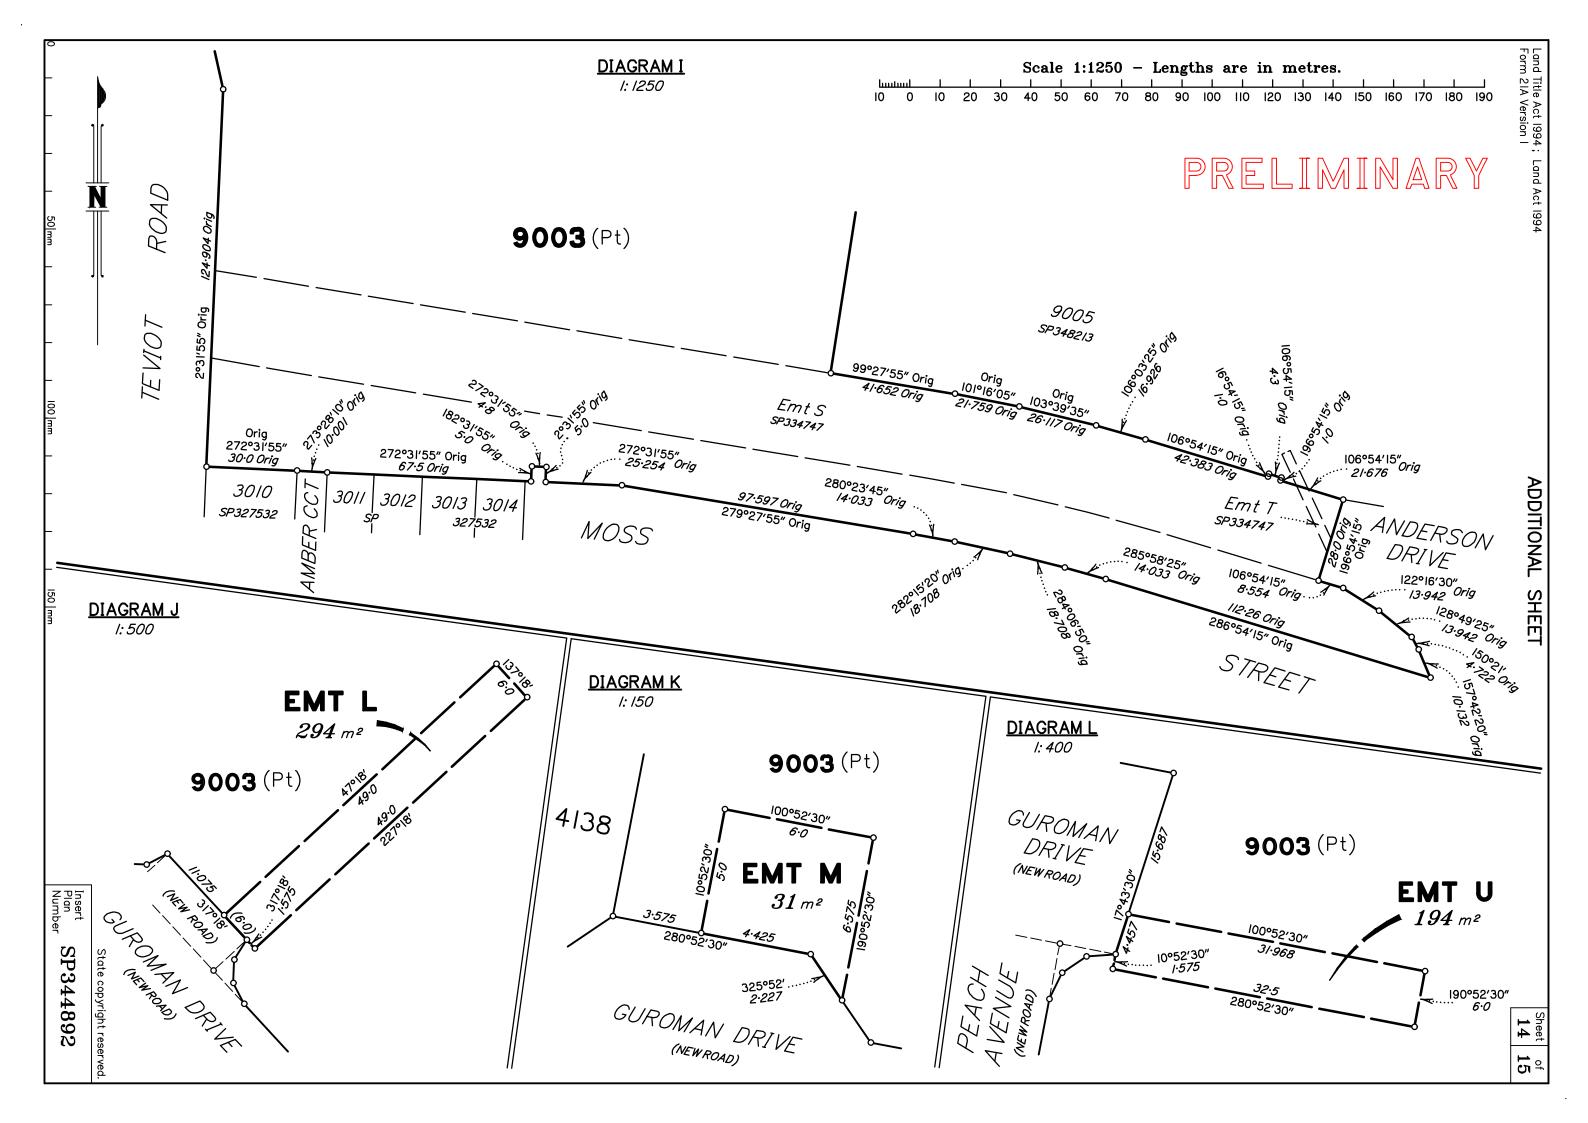

|
| 825, 4011–4018, 4039–4044,<br>4076–4094 & 4138–4153      | Por 434                  |                                             | Survey Deposit<br>Lodgement                                                                                                                                          | \$<br>\$                                              |
| 9003                                                     | Por 434 <b>&amp;</b> 436 |                                             | onto adjoining lots or roc<br>* Part of the building sho<br>encroaches onto adjoinin<br>Cadastral Surveyor/Direc<br>* delete words not required<br>7. Lodgement Fees | bwn on this plan<br>ng * lots and road<br>ctor * Date |





















## ADDITIONAL SHEET

 Sheet
 of

 13
 15





# ADDITIONAL SHEET

# PRELIMINARY

| 57N | <i>TO</i> | ERENCE MAR | BEARING | DIST |
|-----|-----------|------------|---------|------|
|     |           |            |         |      |
|     |           |            |         |      |
|     |           |            |         |      |
|     |           |            |         |      |
|     |           |            |         |      |
|     |           |            |         |      |
|     |           |            |         |      |
|     |           |            |         |      |
|     |           |            |         |      |
|     |           |            |         |      |
|     |           |            |         |      |
|     |           |            |         |      |
|     |           |            |         |      |
|     |