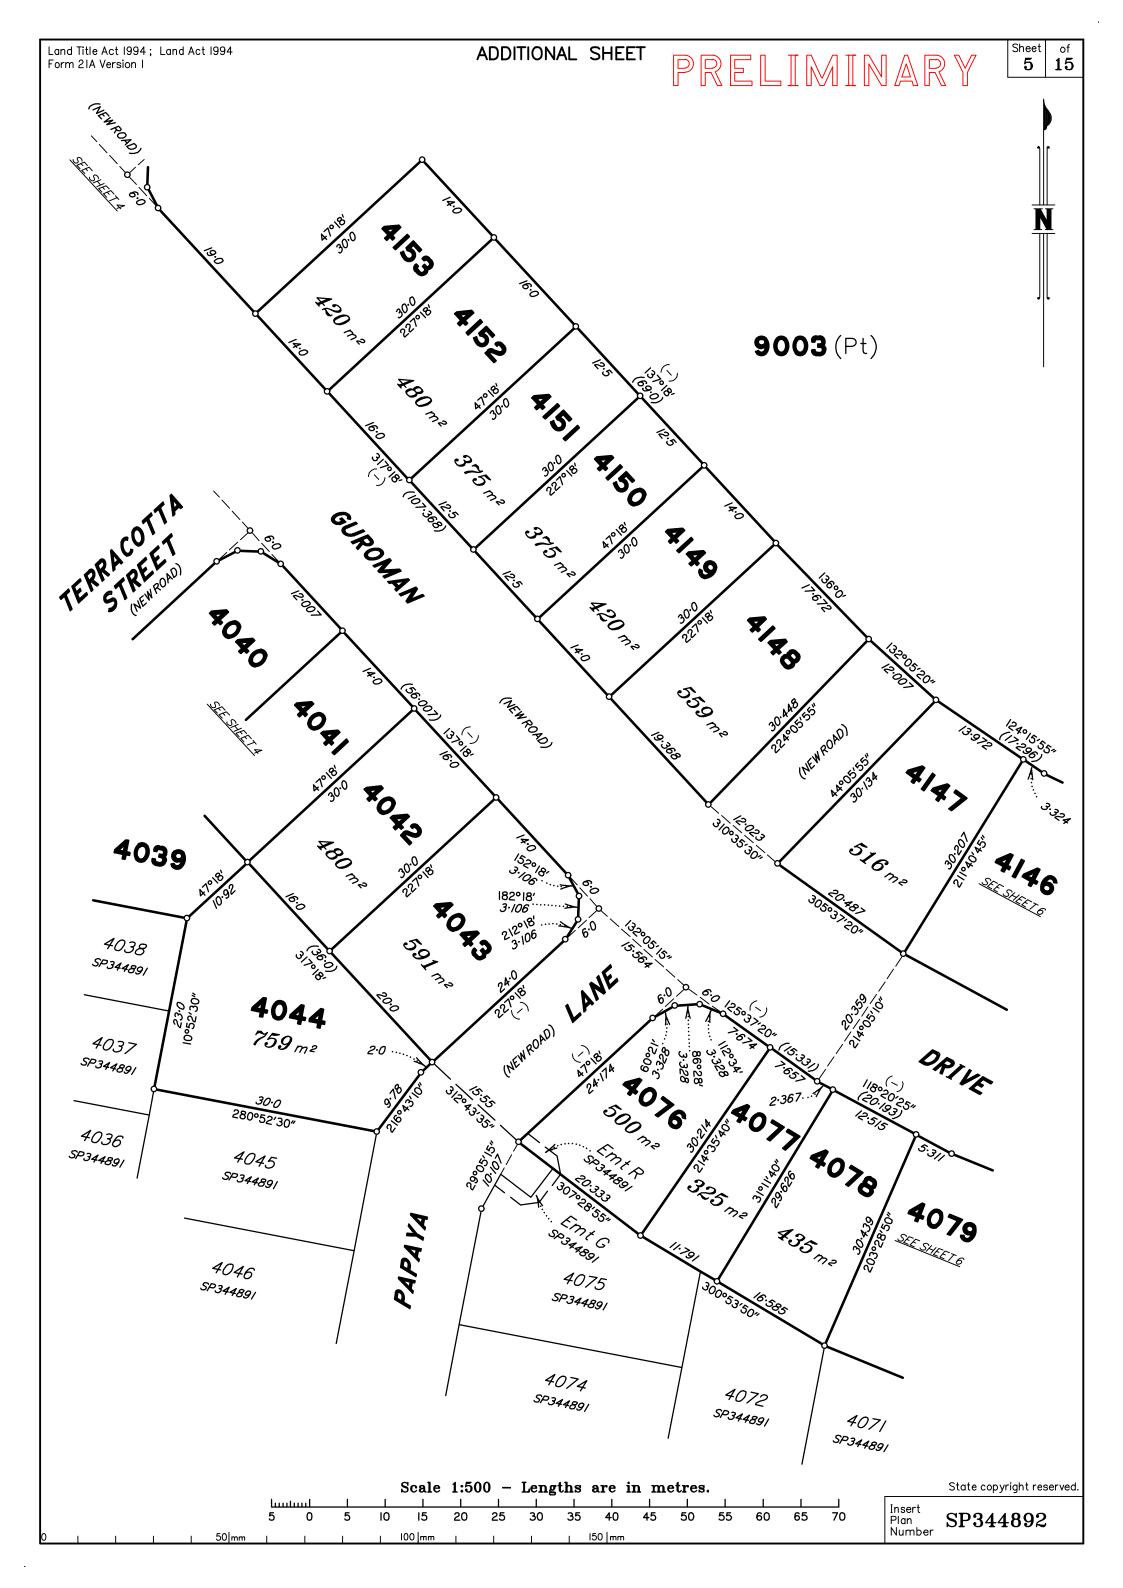

| \$<br>\$                                              |
| 825, 4011–4018, 4039–4044,<br>4076–4094 & 4138–4153      | Por 434                  |                                             | Survey Deposit<br>Lodgement                                                                                                                                          | \$<br>\$                                              |
| 9003                                                     | Por 434 <b>&amp;</b> 436 |                                             | onto adjoining lots or roc<br>* Part of the building sho<br>encroaches onto adjoinin<br>Cadastral Surveyor/Direc<br>* delete words not required<br>7. Lodgement Fees | bwn on this plan<br>ng * lots and road<br>ctor * Date |





















## ADDITIONAL SHEET

 Sheet
 of

 13
 15





# ADDITIONAL SHEET

# PRELIMINARY

| 57N | <i>TO</i> | ERENCE MAR | BEARING | DIST |
|-----|-----------|------------|---------|------|
|     |           |            |         |      |
|     |           |            |         |      |
|     |           |            |         |      |
|     |           |            |         |      |
|     |           |            |         |      |
|     |           |            |         |      |
|     |           |            |         |      |
|     |           |            |         |      |
|     |           |            |         |      |
|     |           |            |         |      |
|     |           |            |         |      |
|     |           |            |         |      |
|