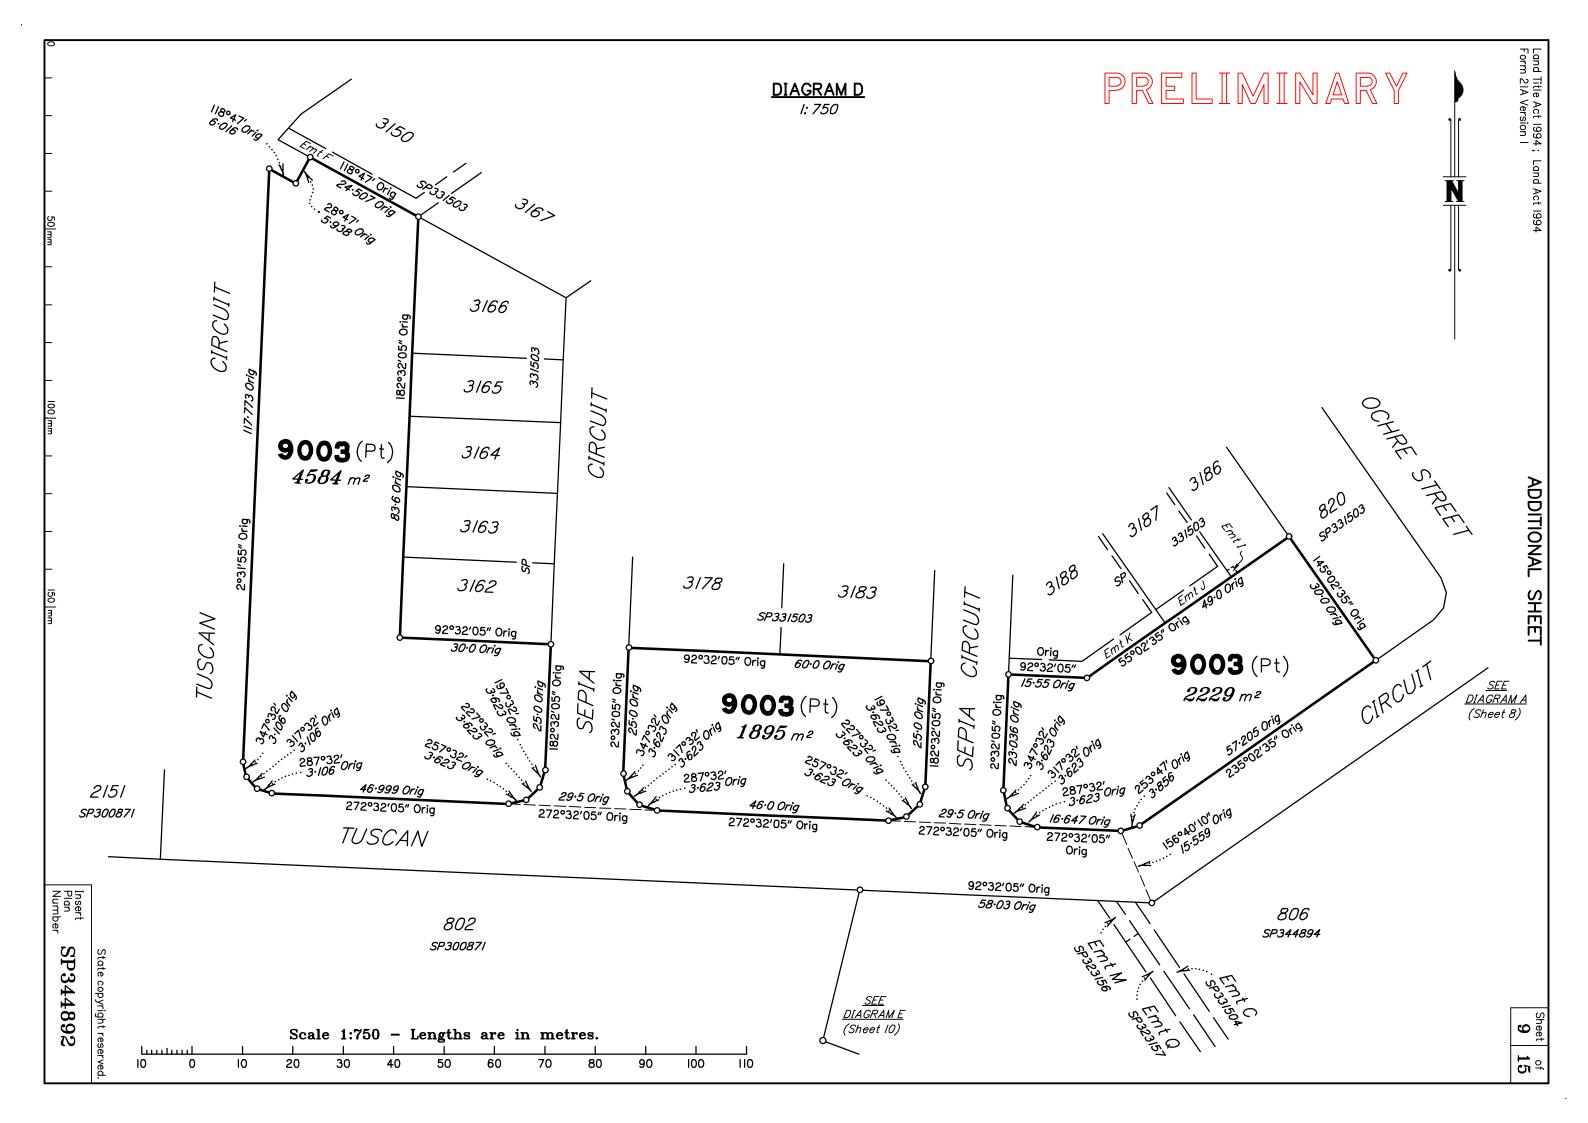

| \$<br>\$                                              |
| 825, 4011–4018, 4039–4044,<br>4076–4094 & 4138–4153      | Por 434                  |                                             | Survey Deposit<br>Lodgement                                                                                                                                          | \$<br>\$                                              |
| 9003                                                     | Por 434 <b>&amp;</b> 436 |                                             | onto adjoining lots or roc<br>* Part of the building sho<br>encroaches onto adjoinin<br>Cadastral Surveyor/Direc<br>* delete words not required<br>7. Lodgement Fees | bwn on this plan<br>ng * lots and road<br>ctor * Date |





















## ADDITIONAL SHEET

 Sheet
 of

 13
 15





# ADDITIONAL SHEET

# PRELIMINARY

| 57N | <i>TO</i> | ERENCE MAR | BEARING | DIST |
|-----|-----------|------------|---------|------|
|     |           |            |         |      |
|     |           |            |         |      |
|     |           |            |         |      |
|     |           |            |         |      |
|     |           |            |         |      |
|     |           |            |         |      |
|     |           |            |         |      |
|     |           |            |         |      |
|     |           |            |         |      |
|     |           |            |         |      |
|     |           |            |         |      |
|     |           |            |         |      |
|     |