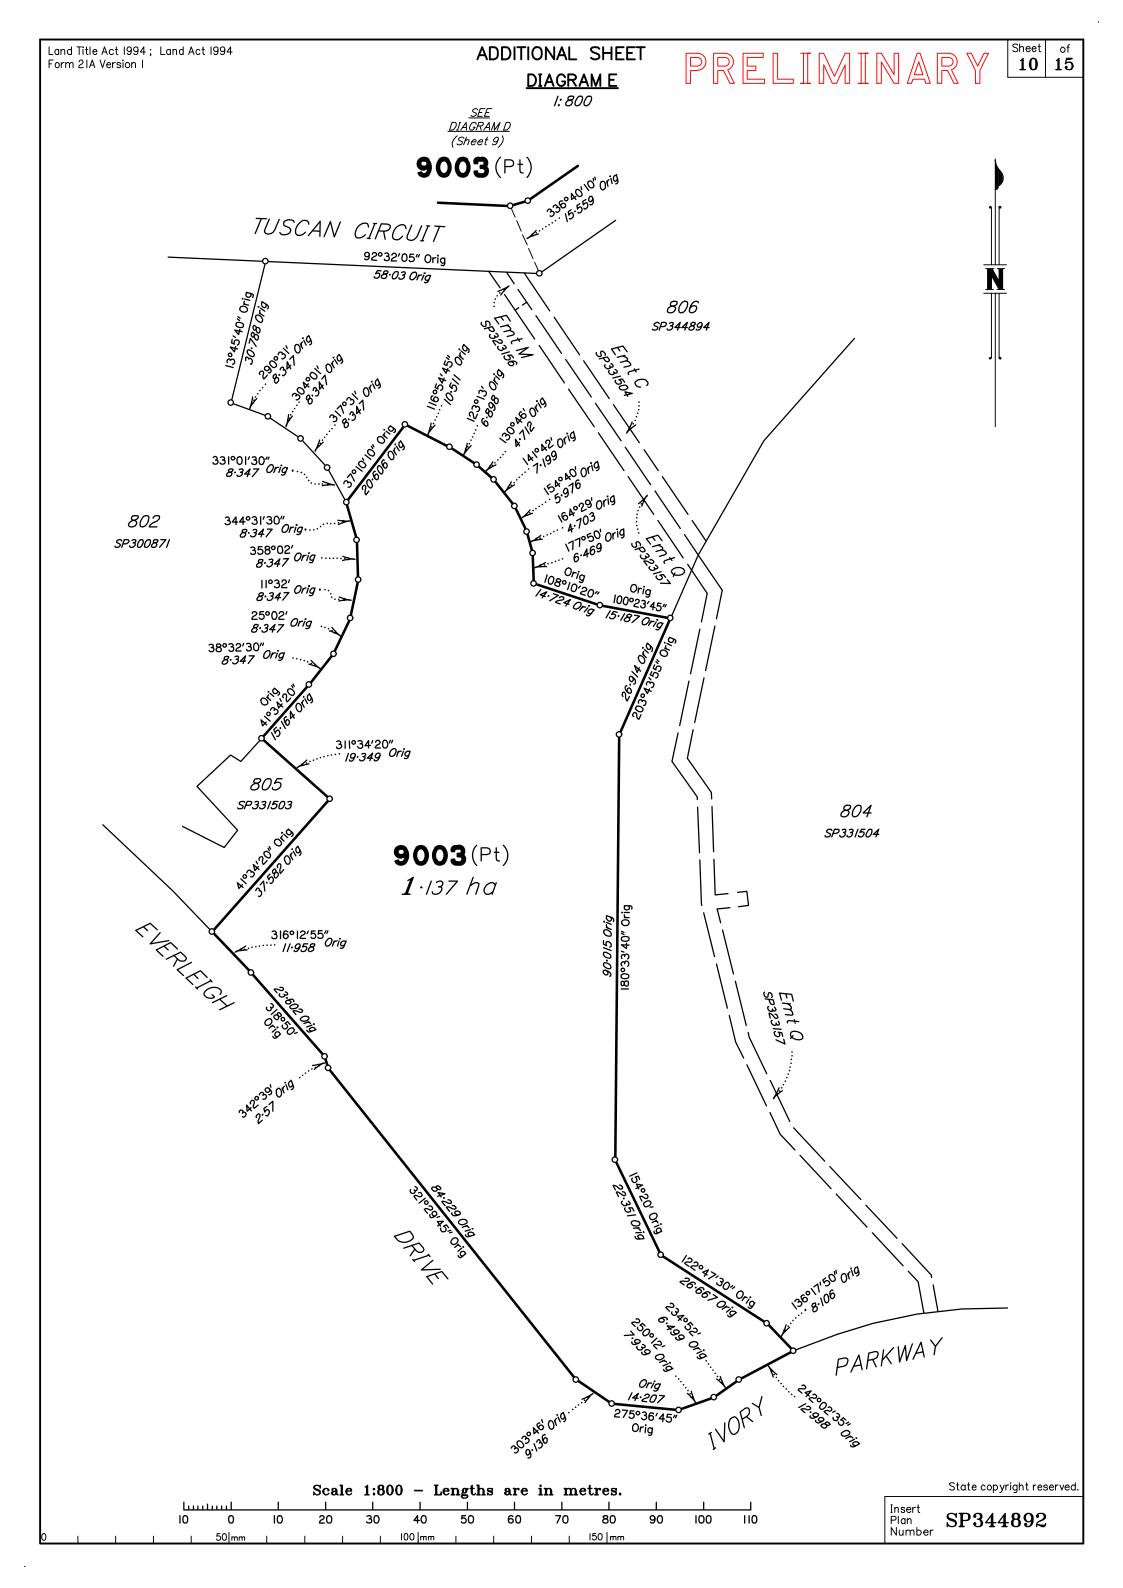

| \$<br>\$                                              |
| 825, 4011–4018, 4039–4044,<br>4076–4094 & 4138–4153      | Por 434                  |                                             | Survey Deposit<br>Lodgement                                                                                                                                          | \$<br>\$                                              |
| 9003                                                     | Por 434 <b>&amp;</b> 436 |                                             | onto adjoining lots or roc<br>* Part of the building sho<br>encroaches onto adjoinin<br>Cadastral Surveyor/Direc<br>* delete words not required<br>7. Lodgement Fees | bwn on this plan<br>ng * lots and road<br>ctor * Date |





















## ADDITIONAL SHEET

 Sheet
 of

 13
 15





# ADDITIONAL SHEET

# PRELIMINARY

| 57N | <i>TO</i> | ERENCE MAR | BEARING | DIST |
|-----|-----------|------------|---------|------|
|     |           |            |         |      |
|     |           |            |         |      |
|     |           |            |         |      |
|     |           |            |         |      |
|     |           |            |         |      |
|     |           |            |         |      |
|     |           |            |         |      |
|     |           |            |         |      |
|     |           |            |         |      |
|     |           |            |         |      |
|     |           |            |         |      |
|     |           |            |         |      |
|     |