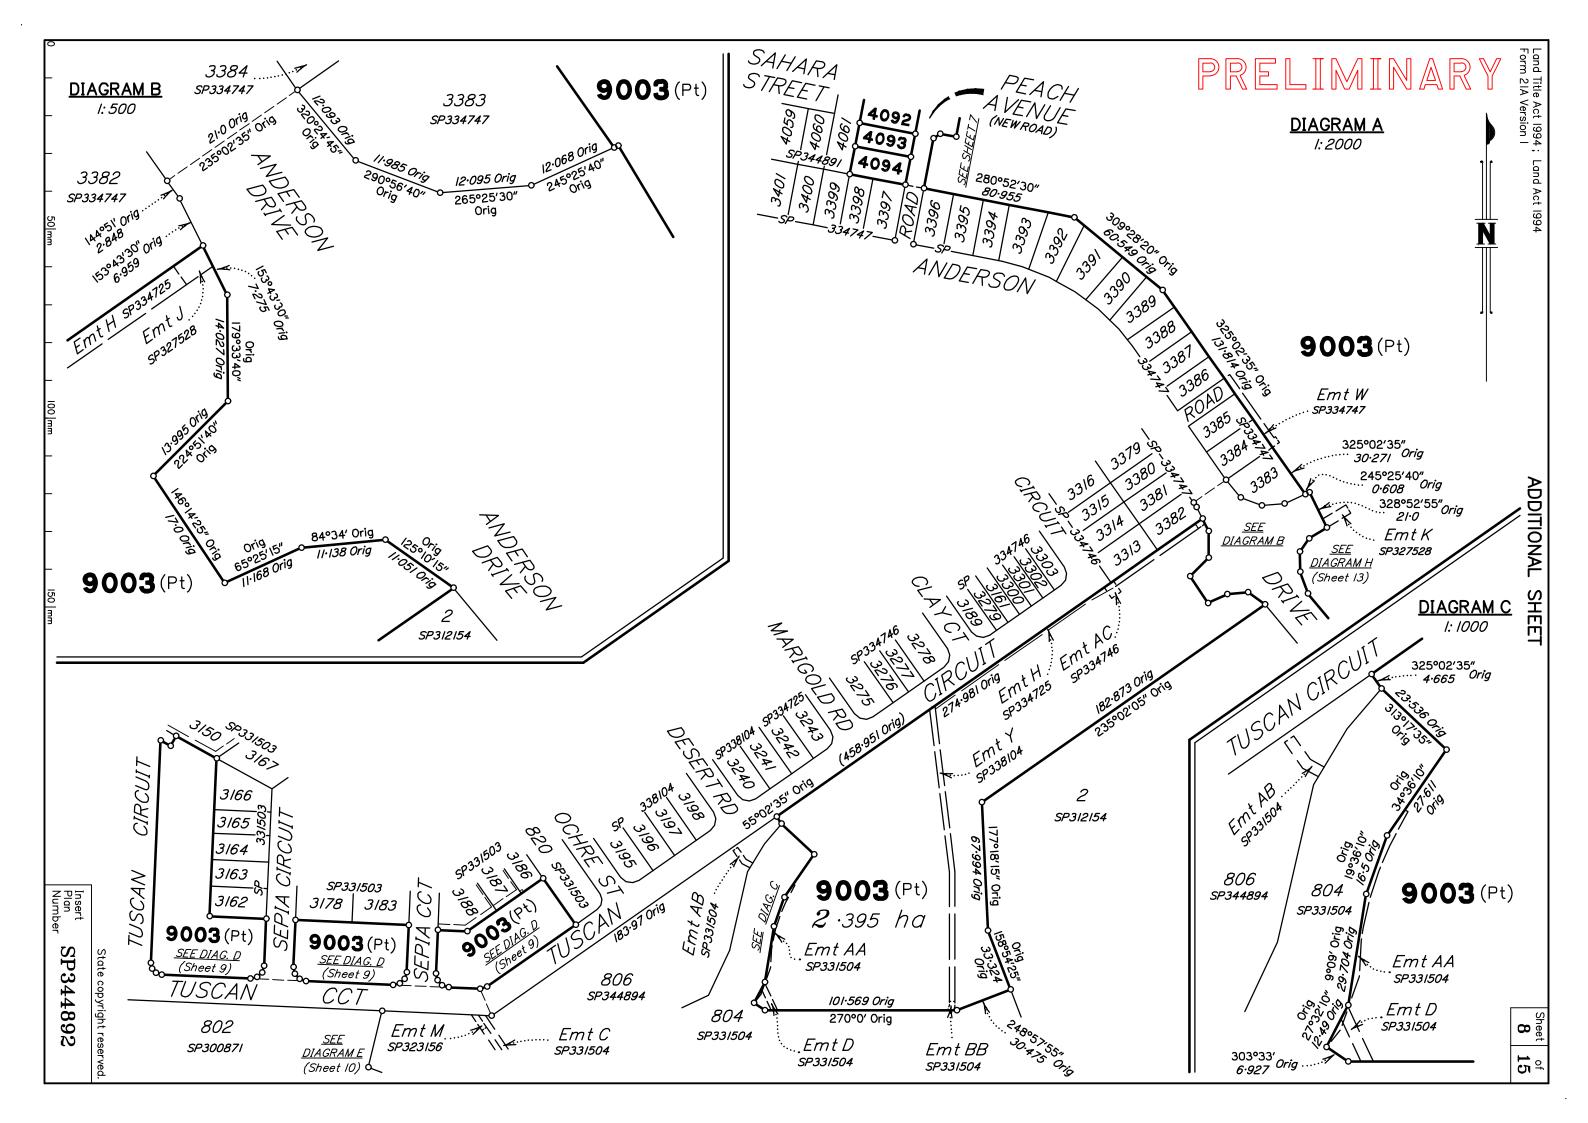

| \$<br>\$                                              |
| 825, 4011–4018, 4039–4044,<br>4076–4094 & 4138–4153      | Por 434                  |                                             | Survey Deposit<br>Lodgement                                                                                                                                          | \$<br>\$                                              |
| 9003                                                     | Por 434 <b>&amp;</b> 436 |                                             | onto adjoining lots or roc<br>* Part of the building sho<br>encroaches onto adjoinin<br>Cadastral Surveyor/Direc<br>* delete words not required<br>7. Lodgement Fees | bwn on this plan<br>ng * lots and road<br>ctor * Date |





















## ADDITIONAL SHEET

 Sheet
 of

 13
 15





# ADDITIONAL SHEET

# PRELIMINARY

| 57N | <i>TO</i> | ERENCE MAR | BEARING | DIST |
|-----|-----------|------------|---------|------|
|     |           |            |         |      |
|     |           |            |         |      |
|     |           |            |         |      |
|     |           |            |         |      |
|     |           |            |         |      |
|     |           |            |         |      |
|     |           |            |         |      |
|     |           |            |         |      |
|     |           |            |         |      |
|     |           |            |         |      |
|     |           |            |         |      |
|     |           |            |         |      |
|     |