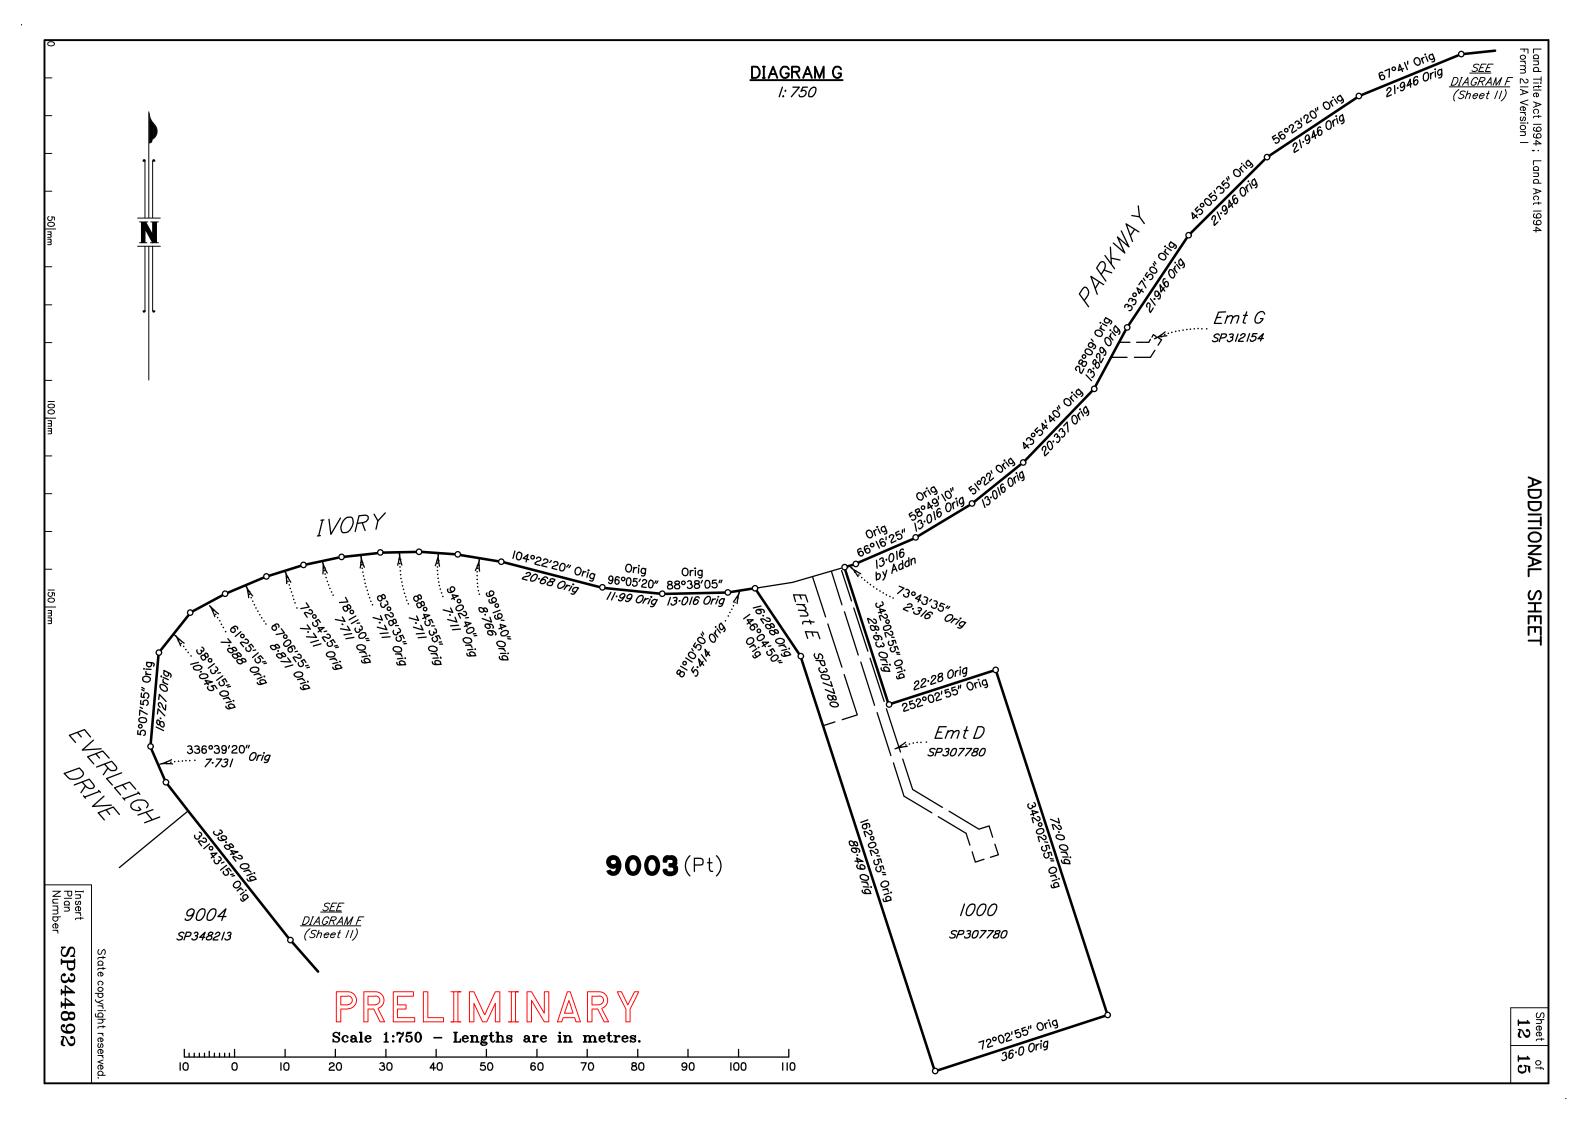

| \$<br>\$                                              |
| 825, 4011–4018, 4039–4044,<br>4076–4094 & 4138–4153      | Por 434                  |                                             | Survey Deposit<br>Lodgement                                                                                                                                          | \$<br>\$                                              |
| 9003                                                     | Por 434 <b>&amp;</b> 436 |                                             | onto adjoining lots or roc<br>* Part of the building sho<br>encroaches onto adjoinin<br>Cadastral Surveyor/Direc<br>* delete words not required<br>7. Lodgement Fees | bwn on this plan<br>ng * lots and road<br>ctor * Date |





















## ADDITIONAL SHEET

 Sheet
 of

 13
 15





# ADDITIONAL SHEET

# PRELIMINARY

| 57N | <i>TO</i> | ERENCE MAR | BEARING | DIST |
|-----|-----------|------------|---------|------|
|     |           |            |         |      |
|     |           |            |         |      |
|     |           |            |         |      |
|     |           |            |         |      |
|     |           |            |         |      |
|     |           |            |         |      |
|     |           |            |         |      |
|     |           |            |         |      |
|     |           |            |         |      |
|     |           |            |         |      |
|     |           |            |         |      |
|     |           |            |         |      |
|     |