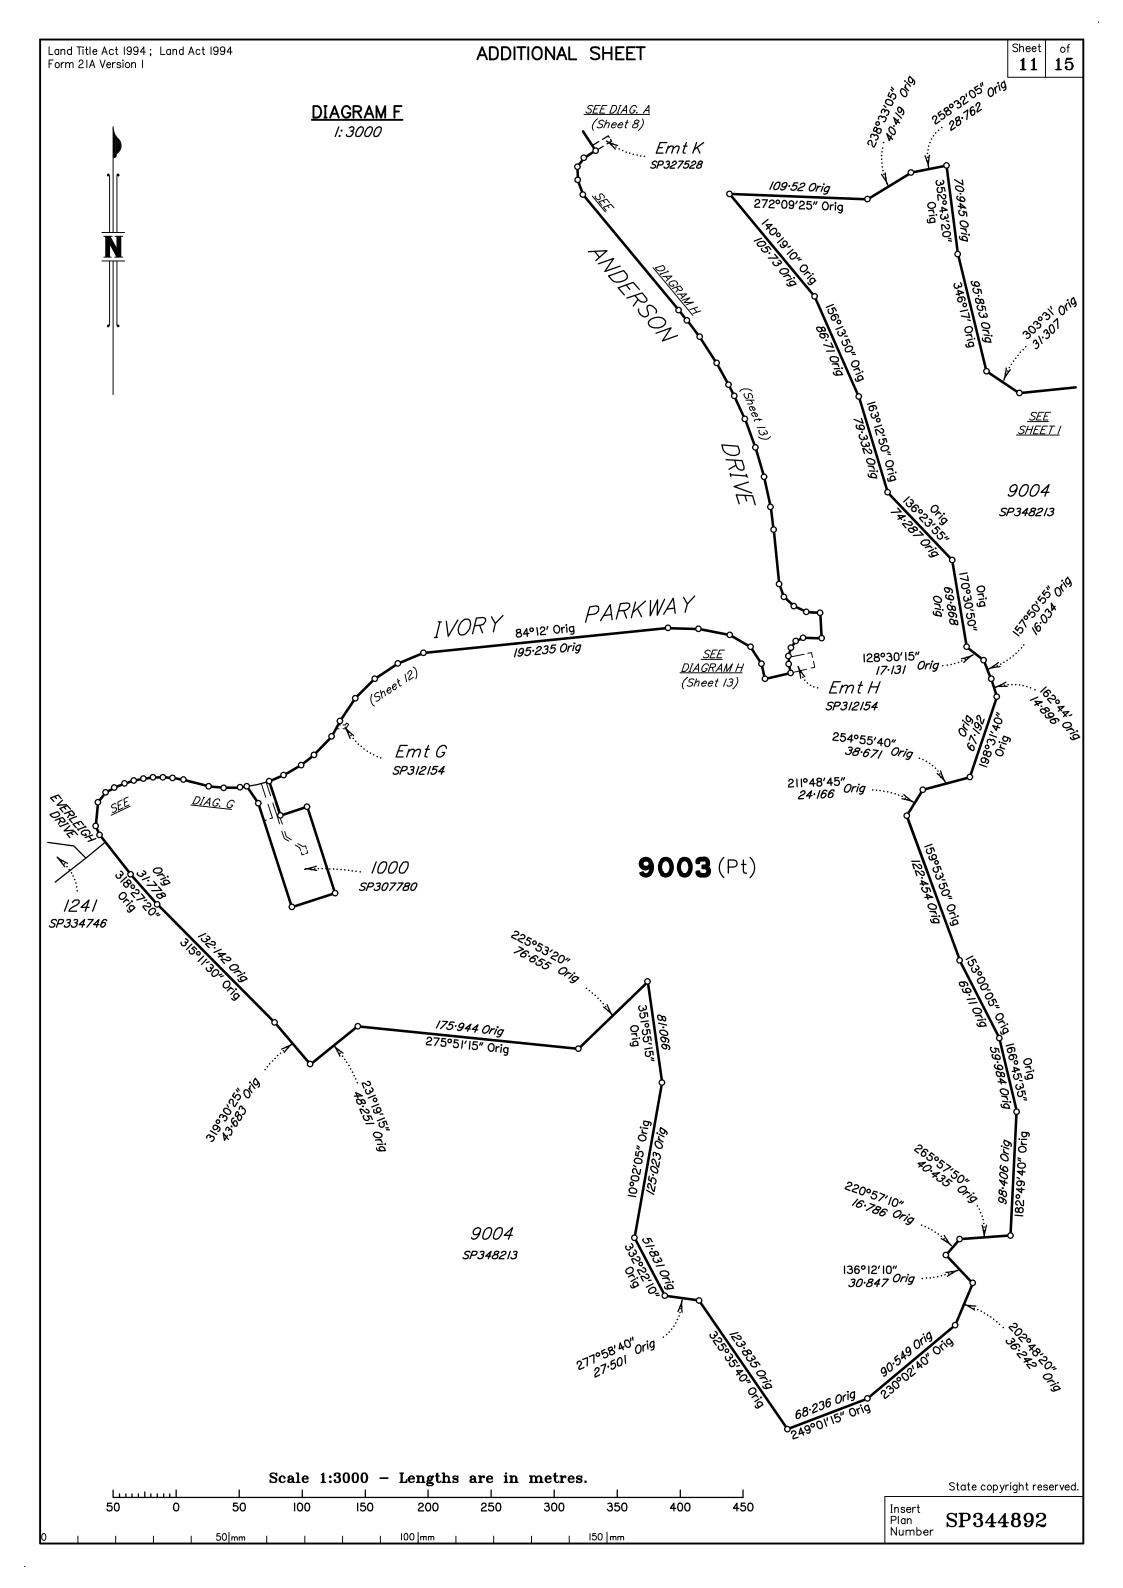

| \$<br>\$                                              |
| 825, 4011–4018, 4039–4044,<br>4076–4094 & 4138–4153      | Por 434                  |                                             | Survey Deposit<br>Lodgement                                                                                                                                          | \$<br>\$                                              |
| 9003                                                     | Por 434 <b>&amp;</b> 436 |                                             | onto adjoining lots or roc<br>* Part of the building sho<br>encroaches onto adjoinin<br>Cadastral Surveyor/Direc<br>* delete words not required<br>7. Lodgement Fees | bwn on this plan<br>ng * lots and road<br>ctor * Date |





















## ADDITIONAL SHEET

 Sheet
 of

 13
 15





# ADDITIONAL SHEET

# PRELIMINARY

| 57N | <i>TO</i> | ERENCE MAR | BEARING | DIST |
|-----|-----------|------------|---------|------|
|     |           |            |         |      |
|     |           |            |         |      |
|     |           |            |         |      |
|     |           |            |         |      |
|     |           |            |         |      |
|     |           |            |         |      |
|     |           |            |         |      |
|     |           |            |         |      |
|     |           |            |         |      |
|     |           |            |         |      |
|     |           |            |         |      |
|     |           |            |         |      |
|     |