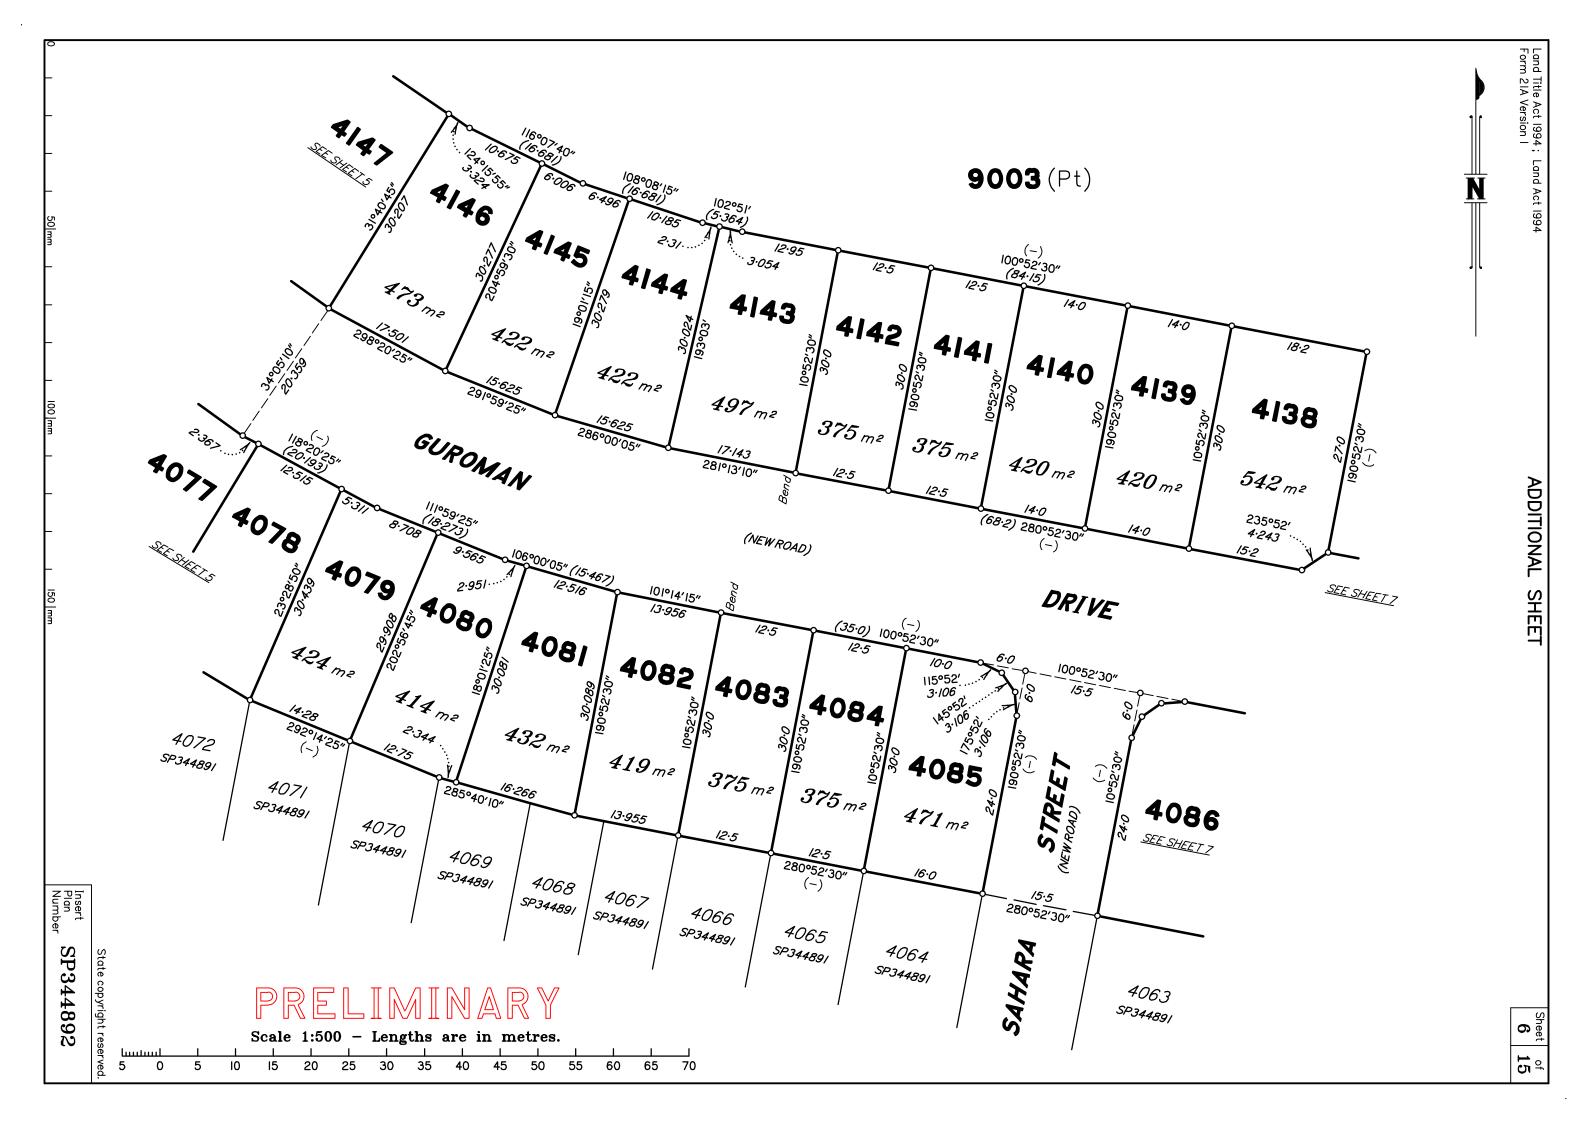

| \$<br>\$                                              |
| 825, 4011–4018, 4039–4044,<br>4076–4094 & 4138–4153      | Por 434                  |                                             | Survey Deposit<br>Lodgement                                                                                                                                          | \$<br>\$                                              |
| 9003                                                     | Por 434 <b>&amp;</b> 436 |                                             | onto adjoining lots or roc<br>* Part of the building sho<br>encroaches onto adjoinin<br>Cadastral Surveyor/Direc<br>* delete words not required<br>7. Lodgement Fees | bwn on this plan<br>ng * lots and road<br>ctor * Date |





















## ADDITIONAL SHEET

 Sheet
 of

 13
 15





# ADDITIONAL SHEET

# PRELIMINARY

| 57N | <i>TO</i> | ERENCE MAR | BEARING | DIST |
|-----|-----------|------------|---------|------|
|     |           |            |         |      |
|     |           |            |         |      |
|     |           |            |         |      |
|     |           |            |         |      |
|     |           |            |         |      |
|     |           |            |         |      |
|     |           |            |         |      |
|     |           |            |         |      |
|     |           |            |         |      |
|     |           |            |         |      |
|     |           |            |         |      |
|     |           |            |         |      |
|