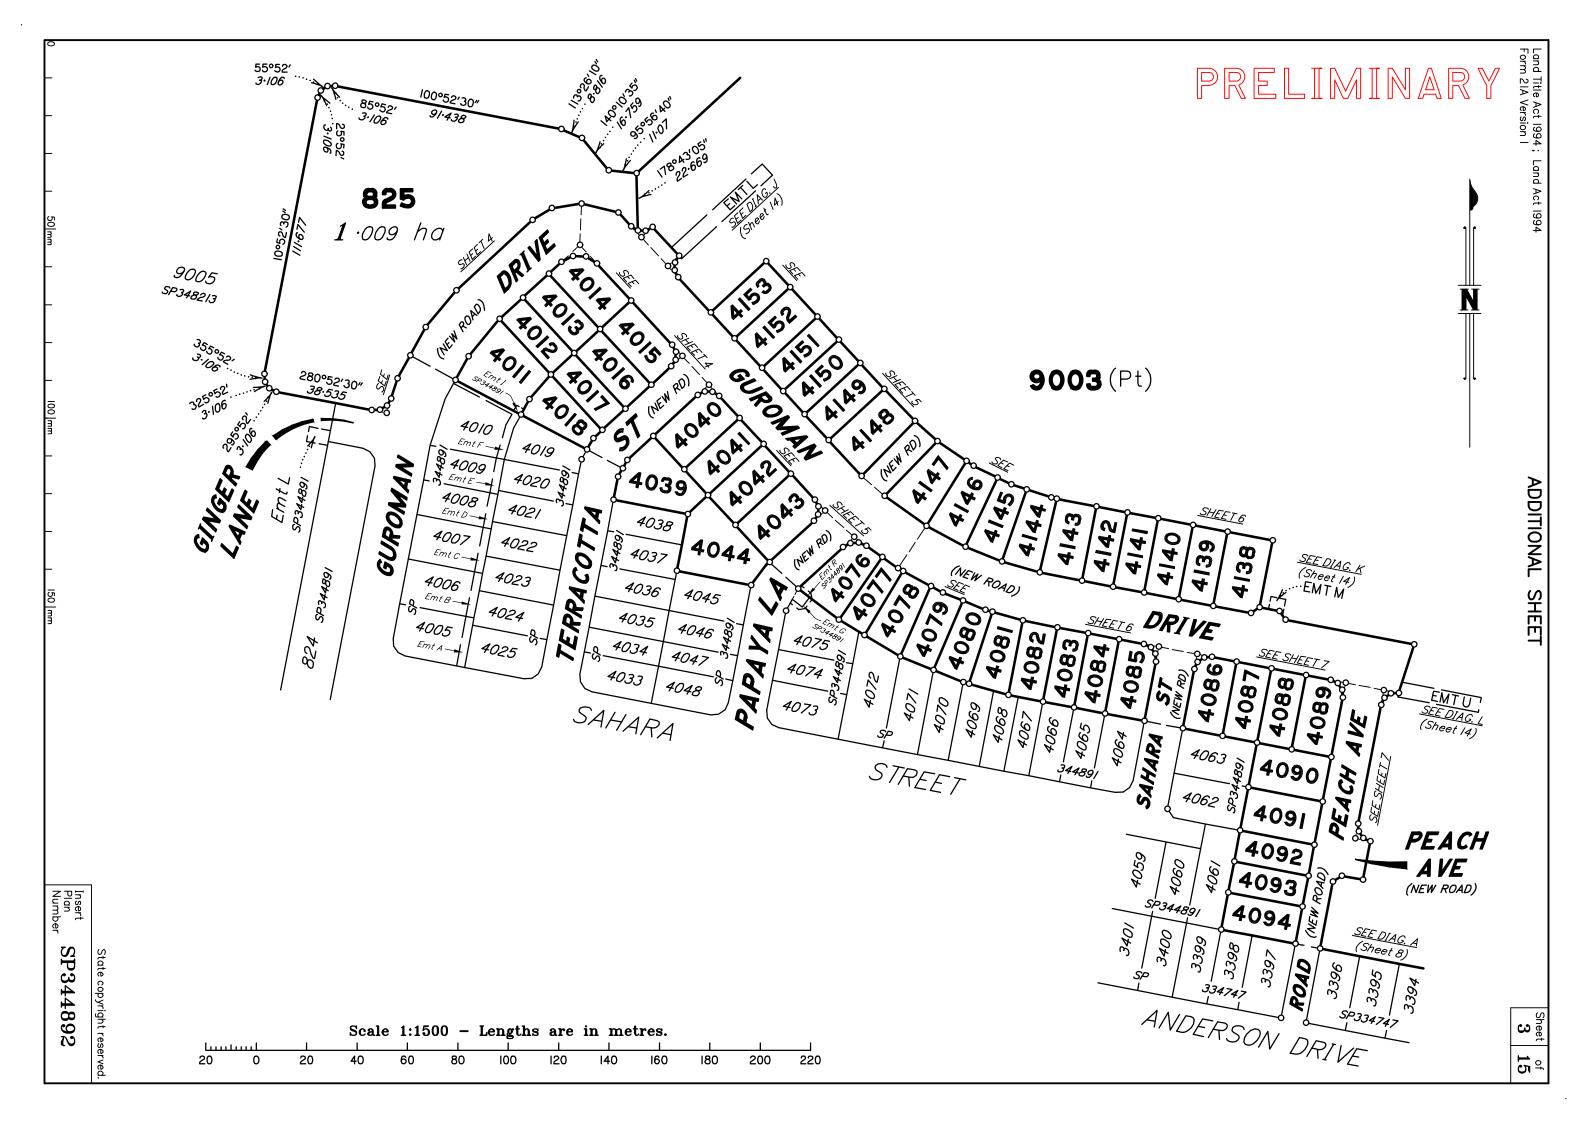

| \$<br>\$                                              |
| 825, 4011–4018, 4039–4044,<br>4076–4094 & 4138–4153      | Por 434                  |                                             | Survey Deposit<br>Lodgement                                                                                                                                          | \$<br>\$                                              |
| 9003                                                     | Por 434 <b>&amp;</b> 436 |                                             | onto adjoining lots or roc<br>* Part of the building sho<br>encroaches onto adjoinin<br>Cadastral Surveyor/Direc<br>* delete words not required<br>7. Lodgement Fees | bwn on this plan<br>ng * lots and road<br>ctor * Date |





















## ADDITIONAL SHEET

 Sheet
 of

 13
 15





# ADDITIONAL SHEET

# PRELIMINARY

| 57N | <i>TO</i> | ERENCE MAR | BEARING | DIST |
|-----|-----------|------------|---------|------|
|     |           |            |         |      |
|     |           |            |         |      |
|     |           |            |         |      |
|     |           |            |         |      |
|     |           |            |         |      |
|     |           |            |         |      |
|     |           |            |         |      |
|     |           |            |         |      |
|     |           |            |         |      |
|     |           |            |         |      |
|     |           |            |         |      |
|     |           |            |         |      |