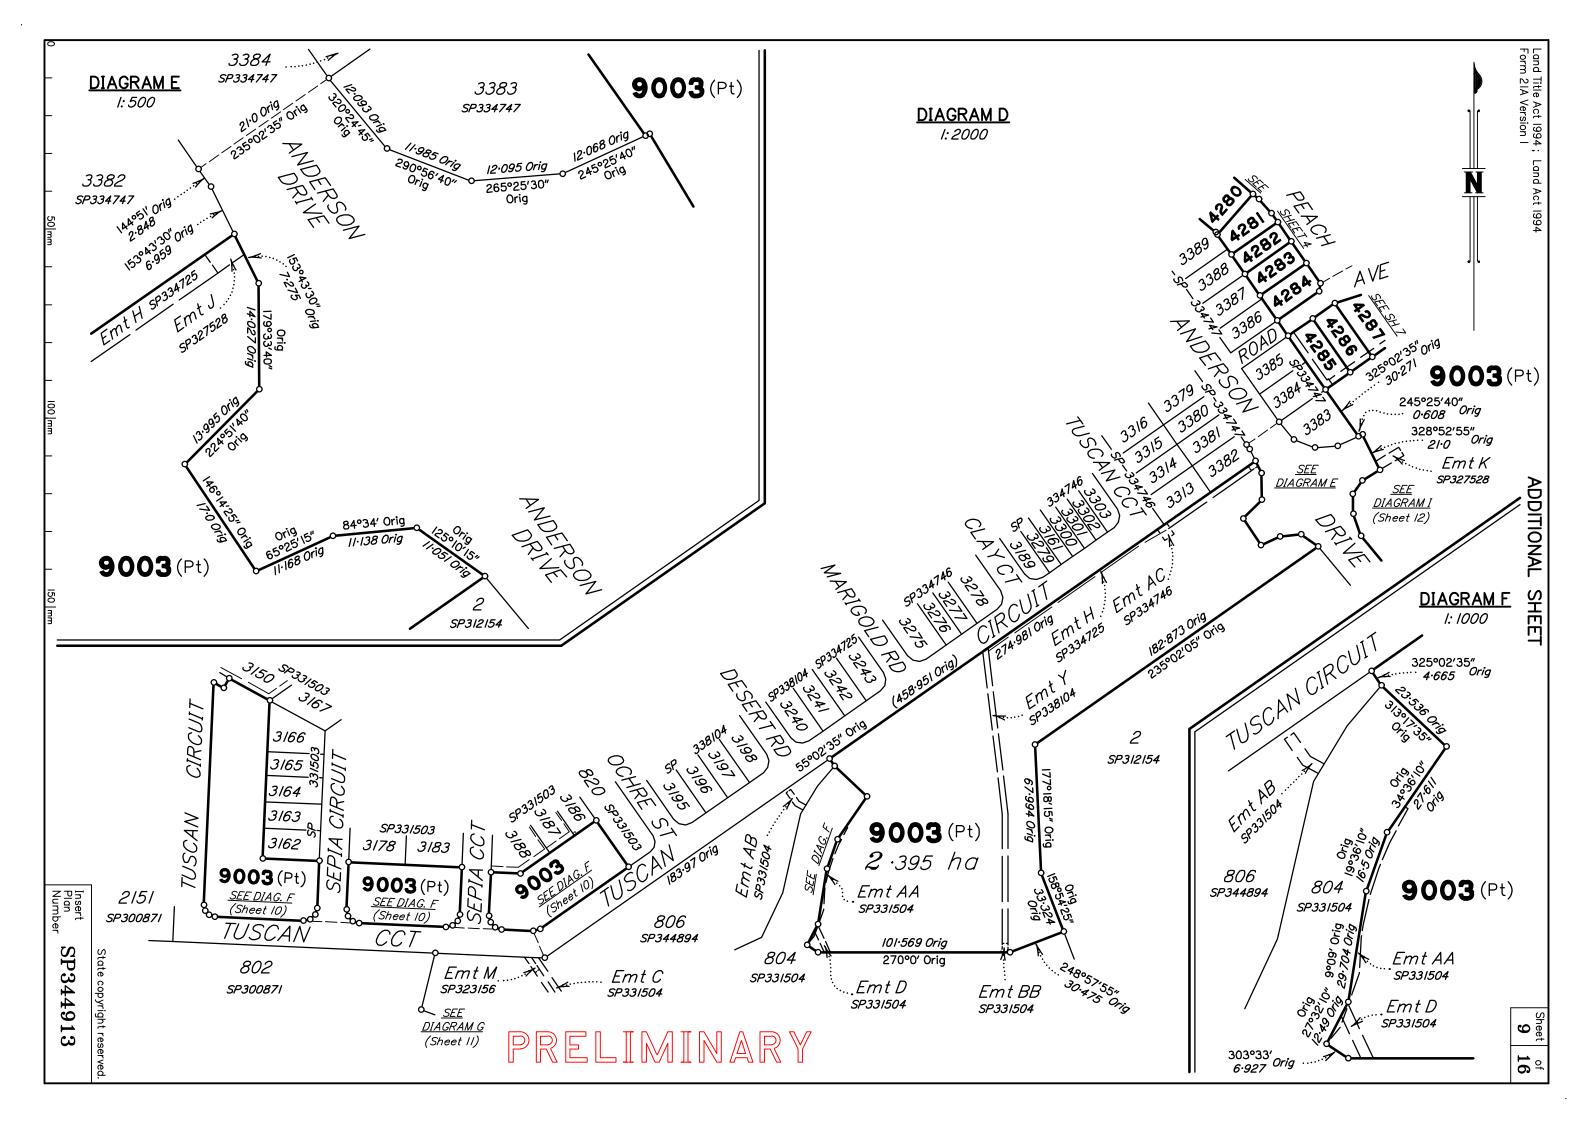

|                          |                     | Date:                                                                    | TOTAL                         |               | \$                                              |
| Local Govt :                                   | DIO 2 C · · · · ·        | 018 0010            | Signed:                                                                  | 8. Insert<br>Plan             | SP3           | 44913                                           |
| Surveyor: 7598-P10.3 Survey Advice: 2018-0912  |                          |                     | Designation : Endorsing Officer                                          | Number                        |               |                                                 |

.



























## ADDITIONAL SHEET

Sheet of **16** 

PRELIMINARY

## REFERENCE MARKS

| S7N | TO | ORIGIN | BEARING | DIST |
|-----|----|--------|---------|------|
|     |    |        |         |      |
|     |    |        |         |      |
|     |    |        |         |      |
|     |    |        |         |      |
|     |    |        |         |      |
|     |    |        |         |      |
|     |    |        |         |      |
|     |    |        |         |      |
|     |    |        |         |      |
|     |    |        |         |      |
|     |    |        |         |      |
|     |    |        |         |      |
|     |    |        |         |      |
|     |    |        |         |      |
|     |    |        |         |      |
|     |    |        |         |      |
|     |    |