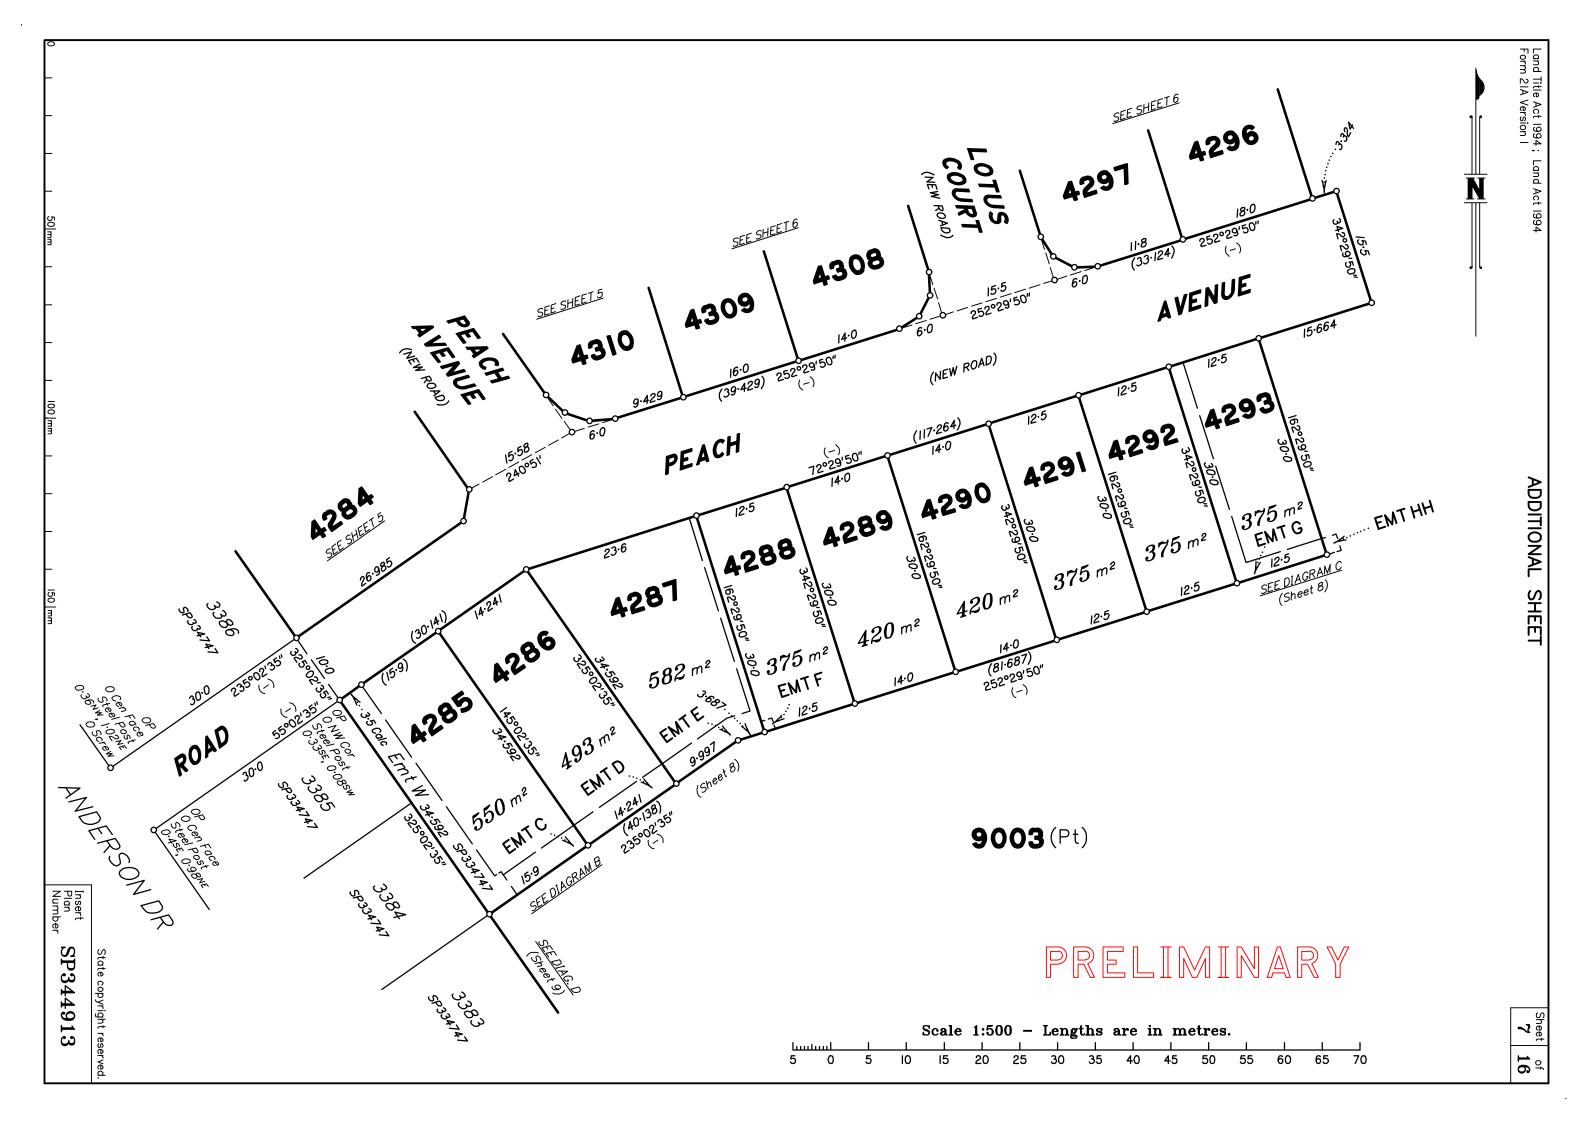

|                          |                     | Date:                                                                    | TOTAL                         |               | \$                                              |
| Local Govt :                                   | DIO 2 C · · · · ·        | 018 0010            | Signed:                                                                  | 8. Insert<br>Plan             | SP3           | 44913                                           |
| Surveyor: 7598-P10.3 Survey Advice: 2018-0912  |                          |                     | Designation : Endorsing Officer                                          | Number                        |               |                                                 |

.



























## ADDITIONAL SHEET

Sheet of **16** 

PRELIMINARY

## REFERENCE MARKS

| S7N | TO | ORIGIN | BEARING | DIST |
|-----|----|--------|---------|------|
|     |    |        |         |      |
|     |    |        |         |      |
|     |    |        |         |      |
|     |    |        |         |      |
|     |    |        |         |      |
|     |    |        |         |      |
|     |    |        |         |      |
|     |    |        |         |      |
|     |    |        |         |      |
|     |    |        |         |      |
|     |    |        |         |      |
|     |    |        |         |      |
|     |    |        |         |      |
|     |    |        |         |      |
|     |    |        |         |      |
|     |    |        |         |      |
|     |