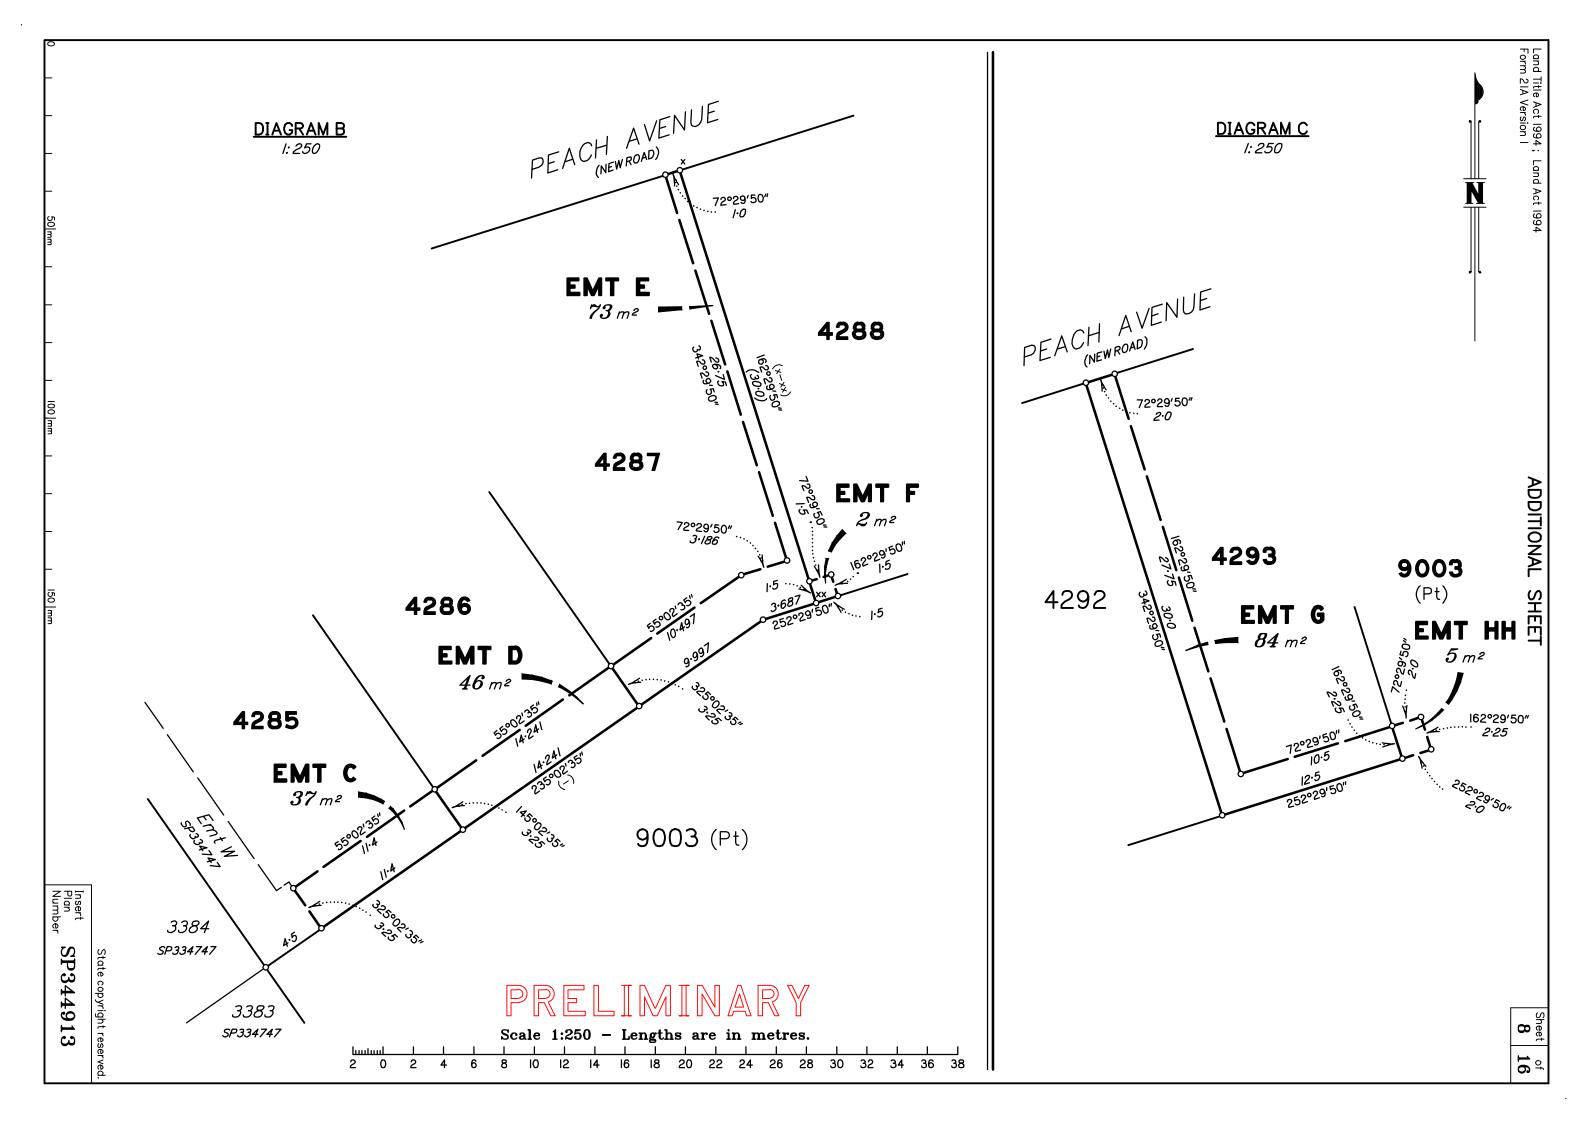

|                          |                     | Date:                                                                    | TOTAL                         |               | \$                                              |
| Local Govt :                                   | DIO 2 C · · · · ·        | 018 0010            | Signed:                                                                  | 8. Insert<br>Plan             | SP3           | 44913                                           |
| Surveyor: 7598-P10.3 Survey Advice: 2018-0912  |                          |                     | Designation : Endorsing Officer                                          | Number                        |               |                                                 |

.



























## ADDITIONAL SHEET

Sheet of **16** 

PRELIMINARY

## REFERENCE MARKS

| S7N | TO | ORIGIN | BEARING | DIST |
|-----|----|--------|---------|------|
|     |    |        |         |      |
|     |    |        |         |      |
|     |    |        |         |      |
|     |    |        |         |      |
|     |    |        |         |      |
|     |    |        |         |      |
|     |    |        |         |      |
|     |    |        |         |      |
|     |    |        |         |      |
|     |    |        |         |      |
|     |    |        |         |      |
|     |    |        |         |      |
|     |    |        |         |      |
|     |    |        |         |      |
|     |    |        |         |      |
|     |    |        |         |      |
|     |