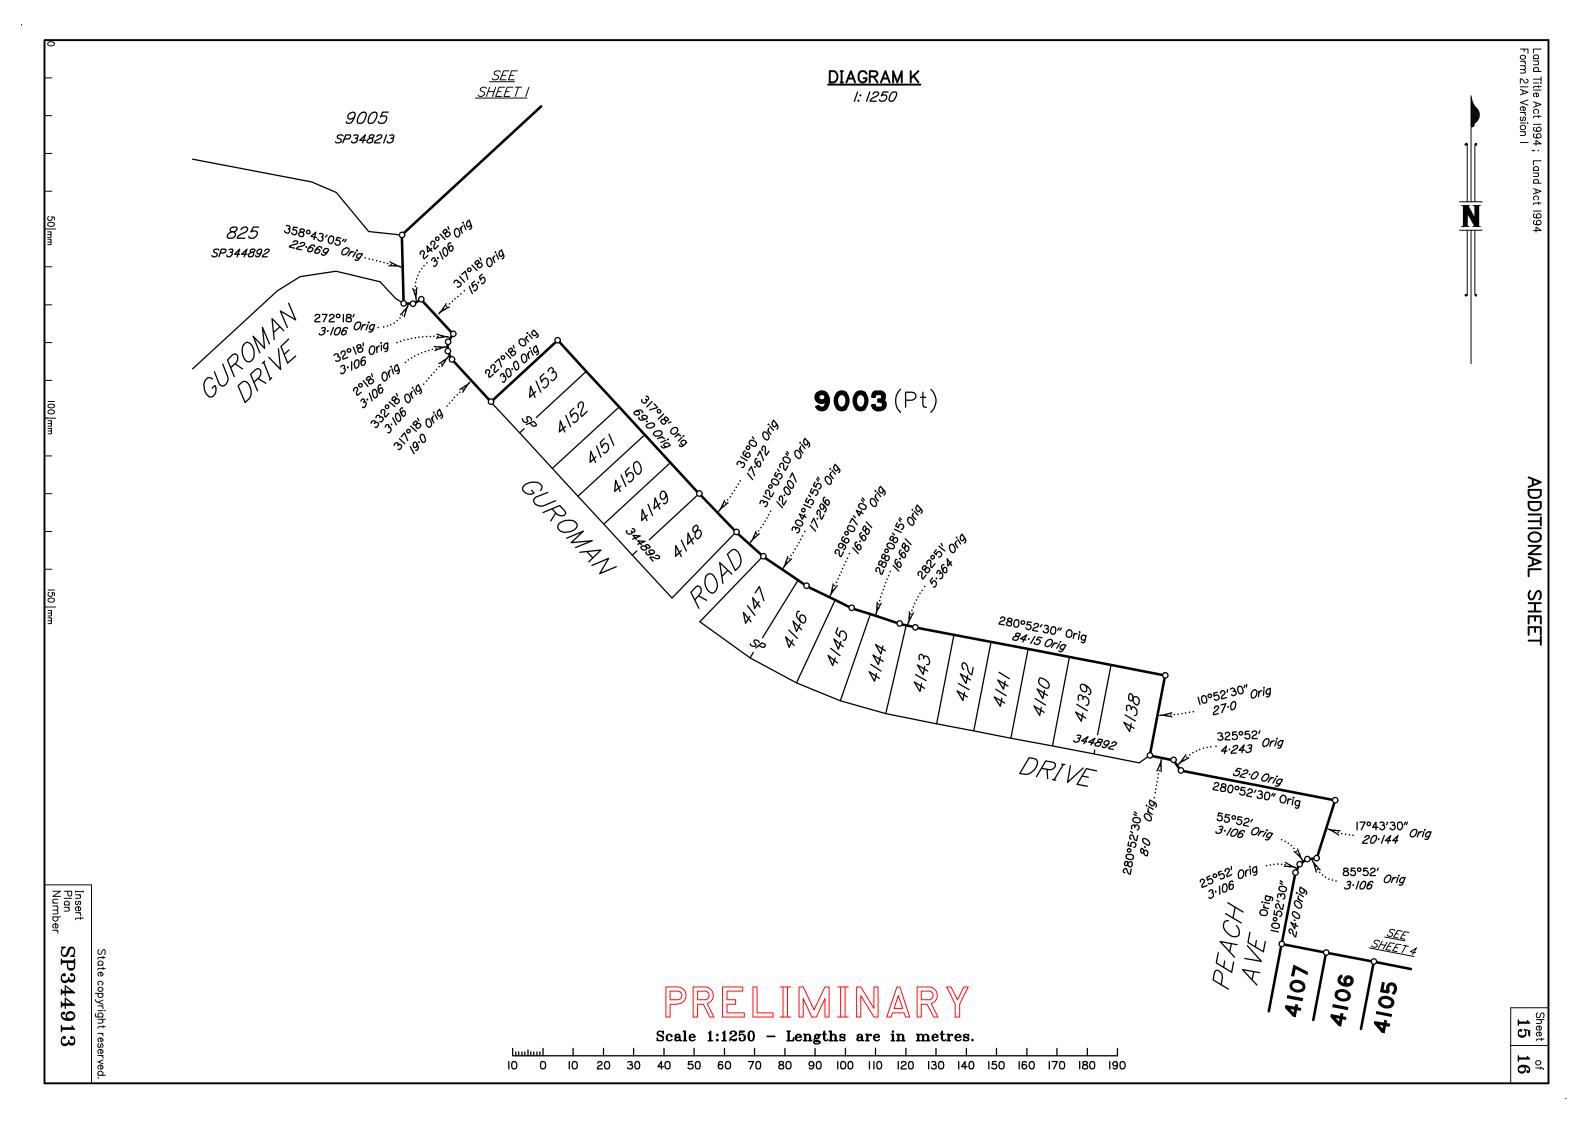

| Land Title Act 1994; Lan<br>Form 21B Version 2 | nd Act 1994              |                     | WARNING: Folded or Mutilated P Plans may be Information may not be place | rolled.                       |               | 2 2 10                                          |
|------------------------------------------------|--------------------------|---------------------|--------------------------------------------------------------------------|-------------------------------|---------------|-------------------------------------------------|
|                                                |                          |                     | 4. Lodged by                                                             |                               |               |                                                 |
|                                                | (Deali                   | ing No.)            |                                                                          |                               |               |                                                 |
|                                                |                          |                     |                                                                          |                               |               |                                                 |
|                                                |                          |                     |                                                                          |                               |               |                                                 |
| 1.                                             | Fxis                     | eting               | (Include address, phone number, email, reference,                        | and Lodger Code)<br>          |               |                                                 |
| Title<br>Reference                             | LAIS                     | Description         | New Lots                                                                 |                               | Road          | Secondary Interests                             |
| To Issue                                       | L                        | ot 9003 on SP344892 | 4095-4107, 4275-4293, 4296-4318                                          | 3 <b>&amp;</b> 9003           | New Rd        | Emts A-G & HH                                   |
|                                                |                          |                     |                                                                          |                               |               |                                                 |
|                                                |                          |                     |                                                                          |                               |               |                                                 |
|                                                |                          |                     |                                                                          |                               |               |                                                 |
|                                                |                          |                     |                                                                          |                               |               |                                                 |
|                                                |                          |                     |                                                                          |                               |               |                                                 |
|                                                |                          |                     |                                                                          |                               |               |                                                 |
|                                                |                          |                     |                                                                          |                               |               |                                                 |
|                                                |                          |                     |                                                                          |                               |               |                                                 |
|                                                |                          |                     |                                                                          |                               |               |                                                 |
|                                                |                          |                     |                                                                          |                               |               |                                                 |
|                                                |                          |                     |                                                                          |                               |               |                                                 |
|                                                |                          |                     |                                                                          |                               |               |                                                 |
|                                                |                          |                     |                                                                          |                               |               |                                                 |
|                                                |                          |                     |                                                                          |                               |               |                                                 |
|                                                |                          |                     |                                                                          |                               |               |                                                 |
|                                                |                          |                     |                                                                          |                               |               |                                                 |
|                                                |                          |                     |                                                                          |                               |               |                                                 |
|                                                |                          |                     |                                                                          |                               |               |                                                 |
|                                                |                          |                     |                                                                          |                               |               |                                                 |
|                                                |                          |                     |                                                                          |                               |               |                                                 |
|                                                |                          |                     |                                                                          |                               |               |                                                 |
|                                                |                          |                     |                                                                          |                               |               |                                                 |
|                                                |                          |                     |                                                                          |                               |               |                                                 |
|                                                |                          |                     |                                                                          |                               |               |                                                 |
|                                                |                          |                     |                                                                          |                               |               |                                                 |
|                                                |                          |                     |                                                                          |                               |               |                                                 |
|                                                |                          |                     |                                                                          |                               |               |                                                 |
|                                                |                          |                     |                                                                          | - Duildin a                   |               | Olano only                                      |
|                                                |                          |                     |                                                                          | 6. Building I certify that    | :             |                                                 |
|                                                |                          |                     |                                                                          |                               |               | I to determine, no part<br>this plan encroaches |
|                                                |                          |                     |                                                                          | onto adjoinin                 | g lots or ro  | own on this plan                                |
|                                                |                          |                     |                                                                          | encroaches o                  | onto adjoinii | ng* lots and road                               |
| PRELIMINARY                                    |                          |                     |                                                                          | Cadastral Su                  | rveyor/Dire   | ctor* Date                                      |
|                                                |                          |                     |                                                                          | #delete words                 |               |                                                 |
|                                                | 9003<br>7, 4275–4293 &   | Por 434 & 436       |                                                                          | 7. <b>Lodgem</b><br>Survey De |               | <b>:</b><br>\$                                  |
|                                                | , 42/5-4293 &<br>06-4318 | Por 434             |                                                                          | Lodgemer                      |               | \$                                              |
|                                                | Lots                     | Orig                |                                                                          | New                           |               | \$                                              |
| 2. Orig Grant Allo                             |                          | <u> </u>            | 5. Passed & Endorsed:                                                    | Photocop                      | у             | \$                                              |
| 3. References:                                 |                          |                     | By: SAUNDERS HAVILL GROUP PTY LTD                                        | Postage                       |               | \$                                              |
| Dept File:                                     |                          |                     | Date:                                                                    | TOTAL                         |               | \$                                              |
| Local Govt :                                   | DIO 2 C · · · · ·        | 018 0010            | Signed:                                                                  | 8. Insert<br>Plan             | SP3           | 44913                                           |
| Surveyor: 7598-P10.3 Survey Advice: 2018-0912  |                          |                     | Designation : Endorsing Officer                                          | Number                        |               |                                                 |