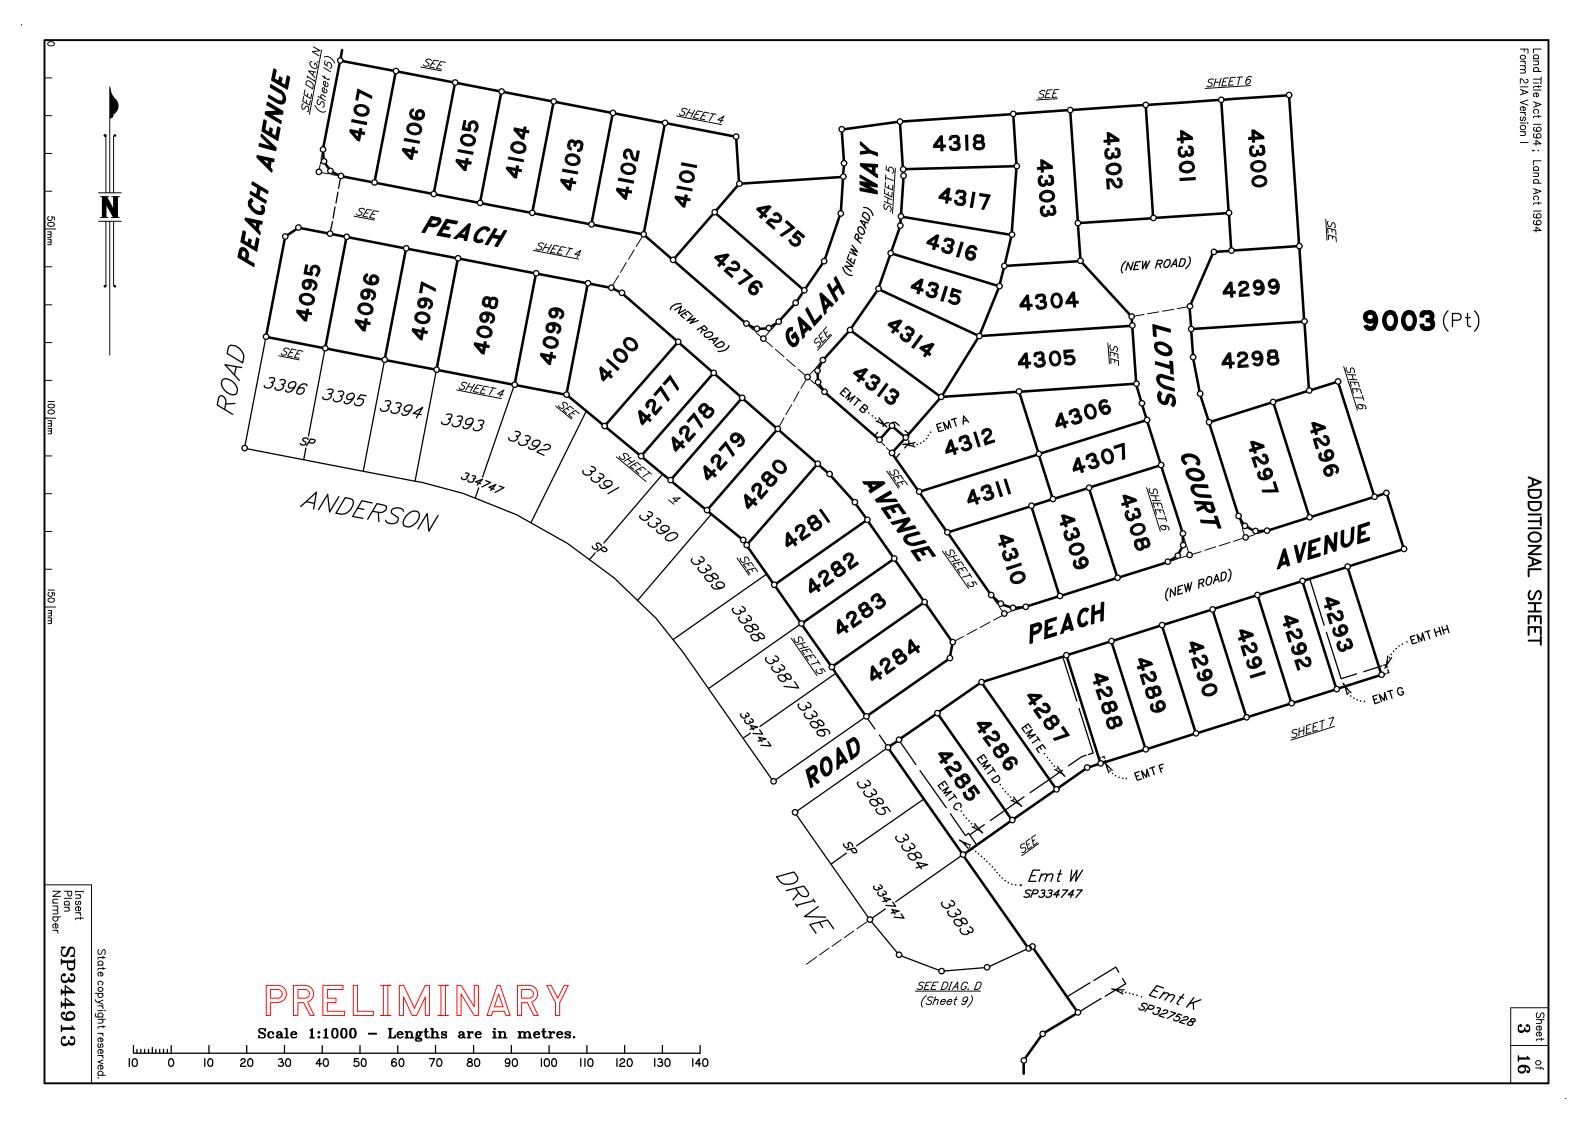

| Land Title Act 1994; Lan<br>Form 21B Version 2 | nd Act 1994              |                     | WARNING: Folded or Mutilated P Plans may be Information may not be place | rolled.                       |               | 2 2 10                                          |
|------------------------------------------------|--------------------------|---------------------|--------------------------------------------------------------------------|-------------------------------|---------------|-------------------------------------------------|
|                                                |                          |                     | 4. Lodged by                                                             |                               |               |                                                 |
|                                                | (Deali                   | ing No.)            |                                                                          |                               |               |                                                 |
|                                                |                          |                     |                                                                          |                               |               |                                                 |
|                                                |                          |                     |                                                                          |                               |               |                                                 |
| 1.                                             | Fxis                     | eting               | (Include address, phone number, email, reference,                        | and Lodger Code)<br>          |               |                                                 |
| Title<br>Reference                             | LAIS                     | Description         | New Lots                                                                 |                               | Road          | Secondary Interests                             |
| To Issue                                       | L                        | ot 9003 on SP344892 | 4095-4107, 4275-4293, 4296-4318                                          | 3 <b>&amp;</b> 9003           | New Rd        | Emts A-G & HH                                   |
|                                                |                          |                     |                                                                          |                               |               |                                                 |
|                                                |                          |                     |                                                                          |                               |               |                                                 |
|                                                |                          |                     |                                                                          |                               |               |                                                 |
|                                                |                          |                     |                                                                          |                               |               |                                                 |
|                                                |                          |                     |                                                                          |                               |               |                                                 |
|                                                |                          |                     |                                                                          |                               |               |                                                 |
|                                                |                          |                     |                                                                          |                               |               |                                                 |
|                                                |                          |                     |                                                                          |                               |               |                                                 |
|                                                |                          |                     |                                                                          |                               |               |                                                 |
|                                                |                          |                     |                                                                          |                               |               |                                                 |
|                                                |                          |                     |                                                                          |                               |               |                                                 |
|                                                |                          |                     |                                                                          |                               |               |                                                 |
|                                                |                          |                     |                                                                          |                               |               |                                                 |
|                                                |                          |                     |                                                                          |                               |               |                                                 |
|                                                |                          |                     |                                                                          |                               |               |                                                 |
|                                                |                          |                     |                                                                          |                               |               |                                                 |
|                                                |                          |                     |                                                                          |                               |               |                                                 |
|                                                |                          |                     |                                                                          |                               |               |                                                 |
|                                                |                          |                     |                                                                          |                               |               |                                                 |
|                                                |                          |                     |                                                                          |                               |               |                                                 |
|                                                |                          |                     |                                                                          |                               |               |                                                 |
|                                                |                          |                     |                                                                          |                               |               |                                                 |
|                                                |                          |                     |                                                                          |                               |               |                                                 |
|                                                |                          |                     |                                                                          |                               |               |                                                 |
|                                                |                          |                     |                                                                          |                               |               |                                                 |
|                                                |                          |                     |                                                                          |                               |               |                                                 |
|                                                |                          |                     |                                                                          |                               |               |                                                 |
|                                                |                          |                     |                                                                          | - Duildin a                   |               | Olano only                                      |
|                                                |                          |                     |                                                                          | 6. Building I certify that    | :             |                                                 |
|                                                |                          |                     |                                                                          |                               |               | I to determine, no part<br>this plan encroaches |
|                                                |                          |                     |                                                                          | onto adjoinin                 | g lots or ro  | own on this plan                                |
|                                                |                          |                     |                                                                          | encroaches o                  | onto adjoinii | ng* lots and road                               |
| PRELIMINARY                                    |                          |                     |                                                                          | Cadastral Su                  | rveyor/Dire   | ctor* Date                                      |
|                                                |                          |                     |                                                                          | #delete words                 |               |                                                 |
|                                                | 9003<br>7, 4275–4293 &   | Por 434 & 436       |                                                                          | 7. <b>Lodgem</b><br>Survey De |               | <b>:</b><br>\$                                  |
|                                                | , 42/5-4293 &<br>06-4318 | Por 434             |                                                                          | Lodgemer                      |               | \$                                              |
|                                                | Lots                     | Orig                |                                                                          | New                           |               | \$                                              |
| 2. Orig Grant Allo                             |                          | <u> </u>            | 5. Passed & Endorsed:                                                    | Photocop                      | у             | \$                                              |
| 3. References:                                 |                          |                     | By: SAUNDERS HAVILL GROUP PTY LTD                                        | Postage                       |               | \$                                              |
| Dept File:                                     |                          |                     | Date:                                                                    | TOTAL                         |               | \$                                              |
| Local Govt :                                   | DIO 2 C · · · · ·        | 018 0010            | Signed:                                                                  | 8. Insert<br>Plan             | SP3           | 44913                                           |
| Surveyor: 7598-P10.3 Survey Advice: 2018-0912  |                          |                     | Designation : Endorsing Officer                                          | Number                        |               |                                                 |