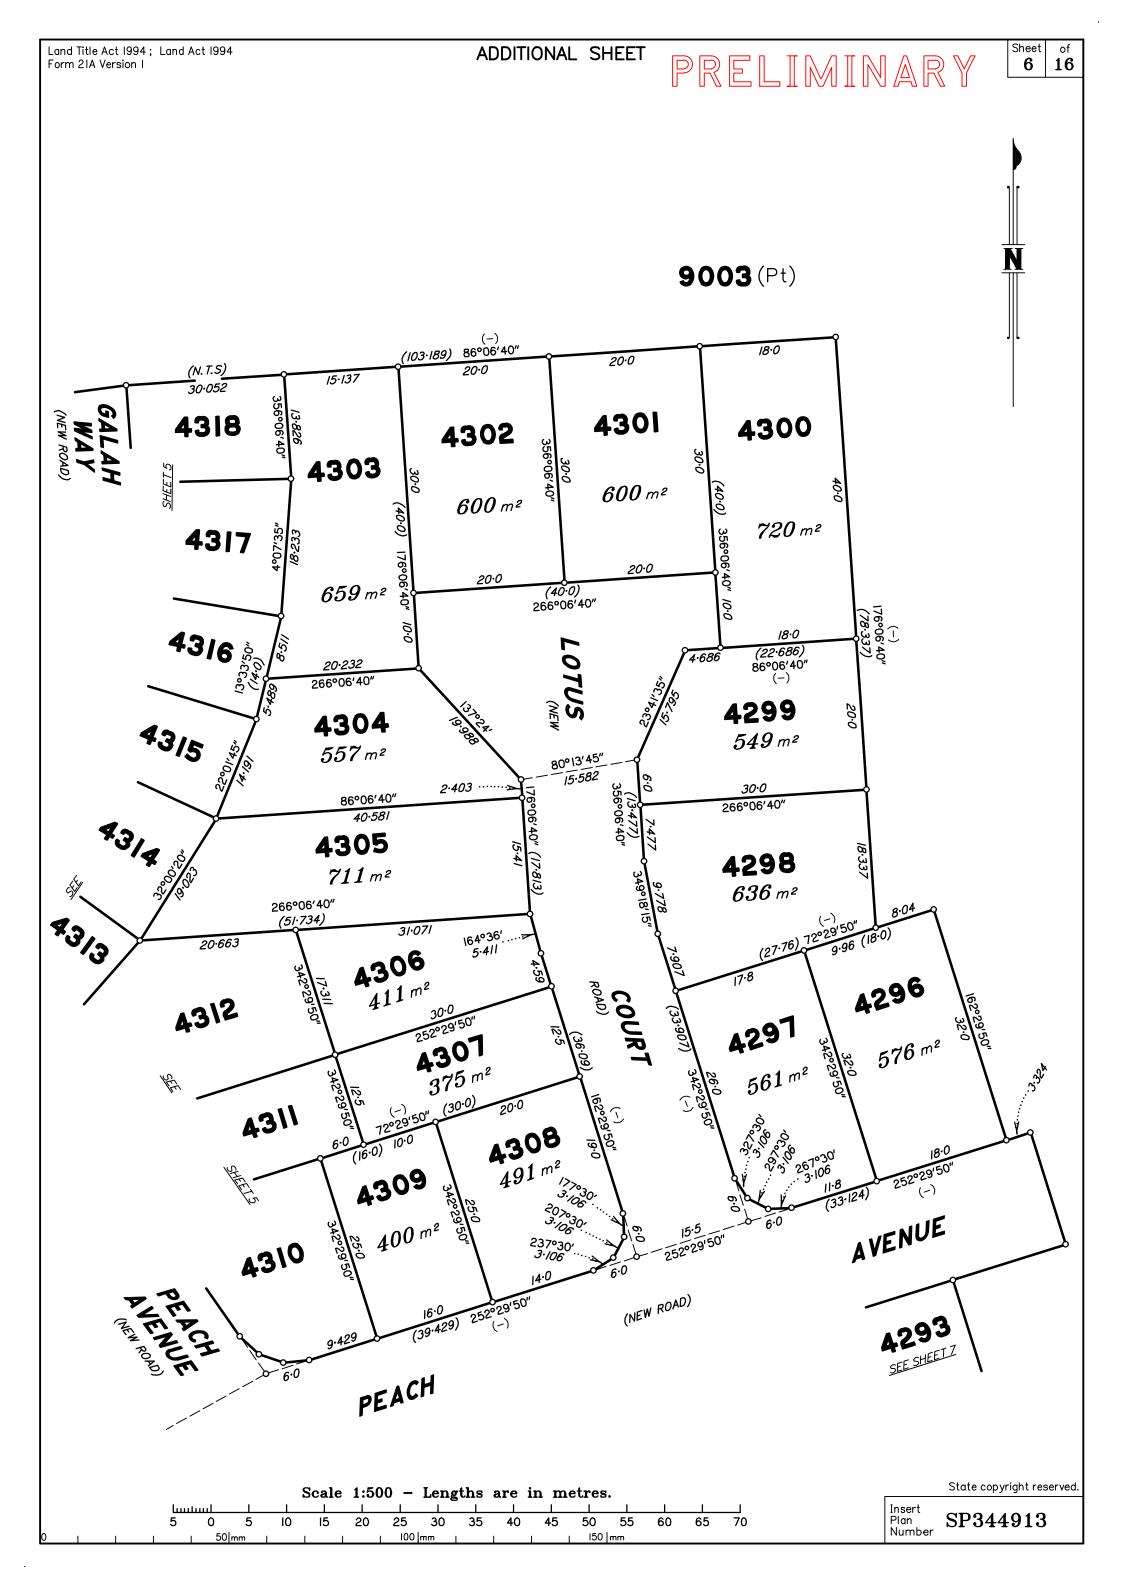

|                          |                     | Date:                                                                    | TOTAL                         |               | \$                                              |
| Local Govt :                                   | DIO 2 C · · · · ·        | 018 0010            | Signed:                                                                  | 8. Insert<br>Plan             | SP3           | 44913                                           |
| Surveyor: 7598-P10.3 Survey Advice: 2018-0912  |                          |                     | Designation : Endorsing Officer                                          | Number                        |               |                                                 |

.



























## ADDITIONAL SHEET

Sheet of **16** 

PRELIMINARY

## REFERENCE MARKS

| S7N | TO | ORIGIN | BEARING | DIST |
|-----|----|--------|---------|------|
|     |    |        |         |      |
|     |    |        |         |      |
|     |    |        |         |      |
|     |    |        |         |      |
|     |    |        |         |      |
|     |    |        |         |      |
|     |    |        |         |      |
|     |    |        |         |      |
|     |    |        |         |      |
|     |    |        |         |      |
|     |    |        |         |      |
|     |    |        |         |      |
|     |    |        |         |      |
|     |    |        |         |      |
|     |    |        |         |      |
|     |    |        |         |      |
|