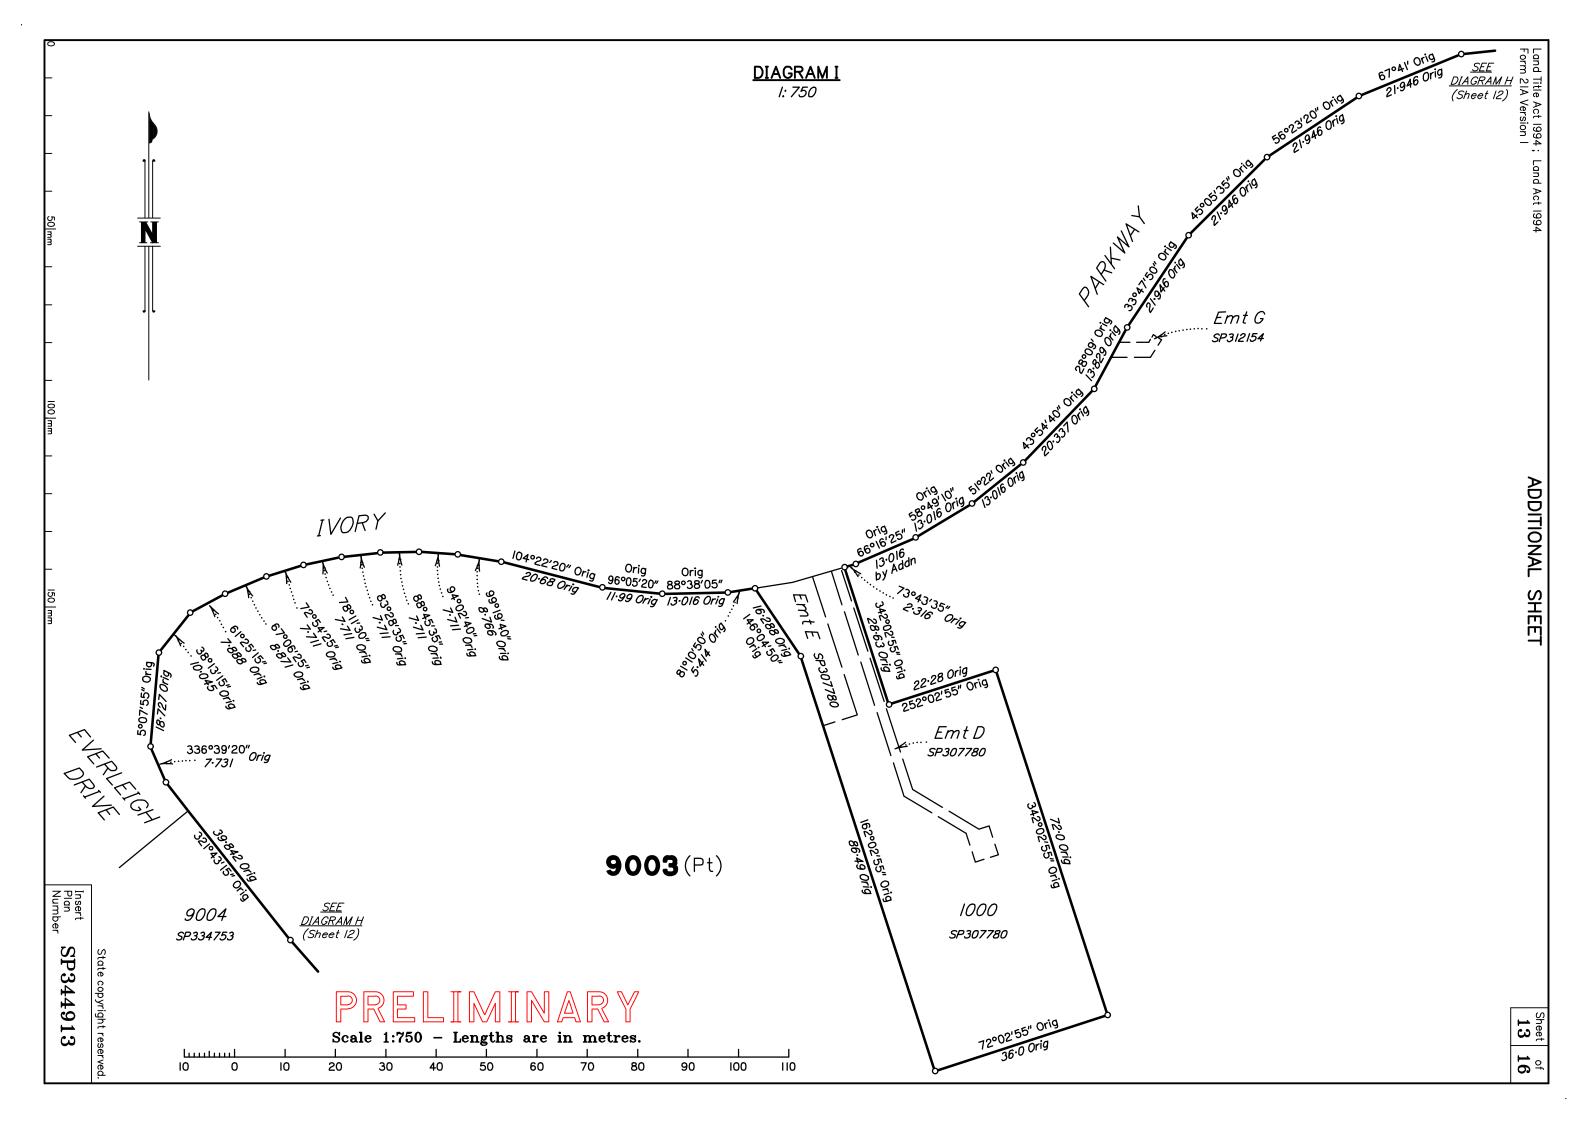

|                          |                     | Date:                                                                    | TOTAL                         |               | \$                                              |
| Local Govt :                                   | DIO 2 C · · · · ·        | 018 0010            | Signed:                                                                  | 8. Insert<br>Plan             | SP3           | 44913                                           |
| Surveyor: 7598-P10.3 Survey Advice: 2018-0912  |                          |                     | Designation : Endorsing Officer                                          | Number                        |               |                                                 |

.



























## ADDITIONAL SHEET

Sheet of **16** 

PRELIMINARY

## REFERENCE MARKS

| S7N | TO | ORIGIN | BEARING | DIST |
|-----|----|--------|---------|------|
|     |    |        |         |      |
|     |    |        |         |      |
|     |    |        |         |      |
|     |    |        |         |      |
|     |    |        |         |      |
|     |    |        |         |      |
|     |    |        |         |      |
|     |    |        |         |      |
|     |    |        |         |      |
|     |    |        |         |      |
|     |    |        |         |      |
|     |    |        |         |      |
|     |    |        |         |      |
|     |    |        |         |      |
|     |    |        |         |      |
|     |    |        |         |      |
|     |    |