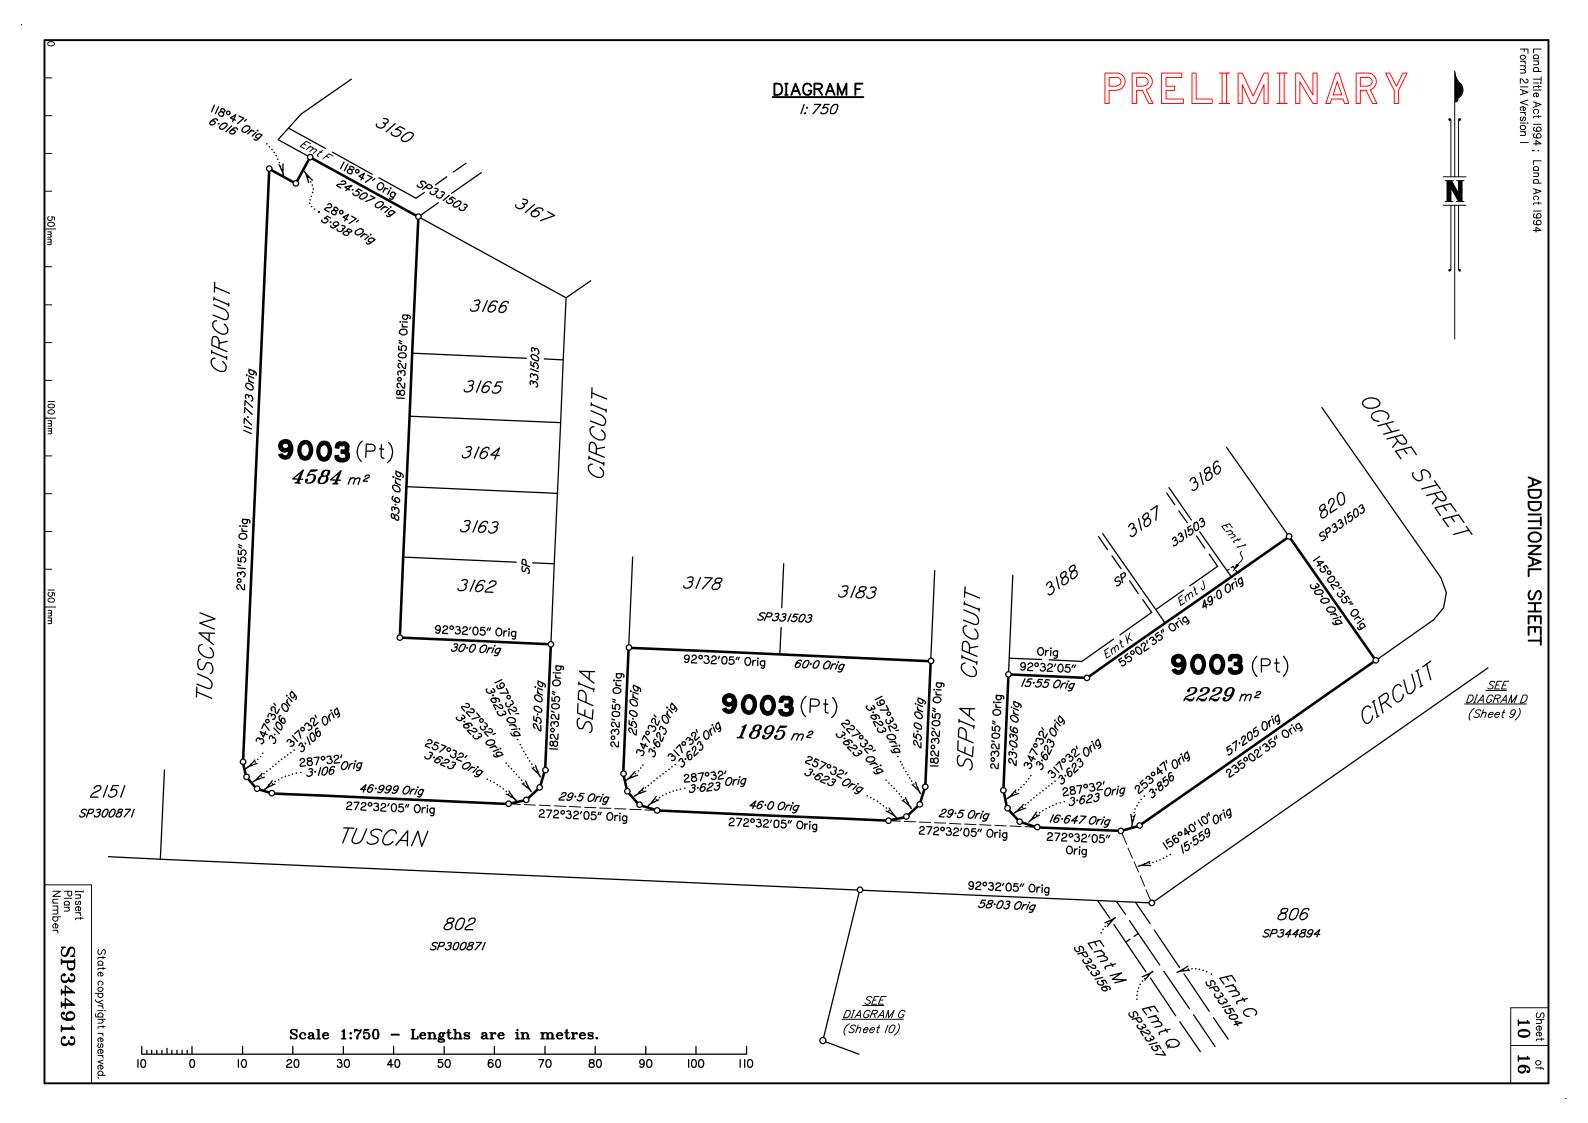

|                          |                     | Date:                                                                    | TOTAL                         |               | \$                                              |
| Local Govt :                                   | DIO 2 C · · · · ·        | 018 0010            | Signed:                                                                  | 8. Insert<br>Plan             | SP3           | 44913                                           |
| Surveyor: 7598-P10.3 Survey Advice: 2018-0912  |                          |                     | Designation : Endorsing Officer                                          | Number                        |               |                                                 |

.



























## ADDITIONAL SHEET

Sheet of **16** 

PRELIMINARY

## REFERENCE MARKS

| S7N | TO | ORIGIN | BEARING | DIST |
|-----|----|--------|---------|------|
|     |    |        |         |      |
|     |    |        |         |      |
|     |    |        |         |      |
|     |    |        |         |      |
|     |    |        |         |      |
|     |    |        |         |      |
|     |    |        |         |      |
|     |    |        |         |      |
|     |    |        |         |      |
|     |    |        |         |      |
|     |    |        |         |      |
|     |    |        |         |      |
|     |    |        |         |      |
|     |    |        |         |      |
|     |    |        |         |      |
|     |    |        |         |      |
|     |    |