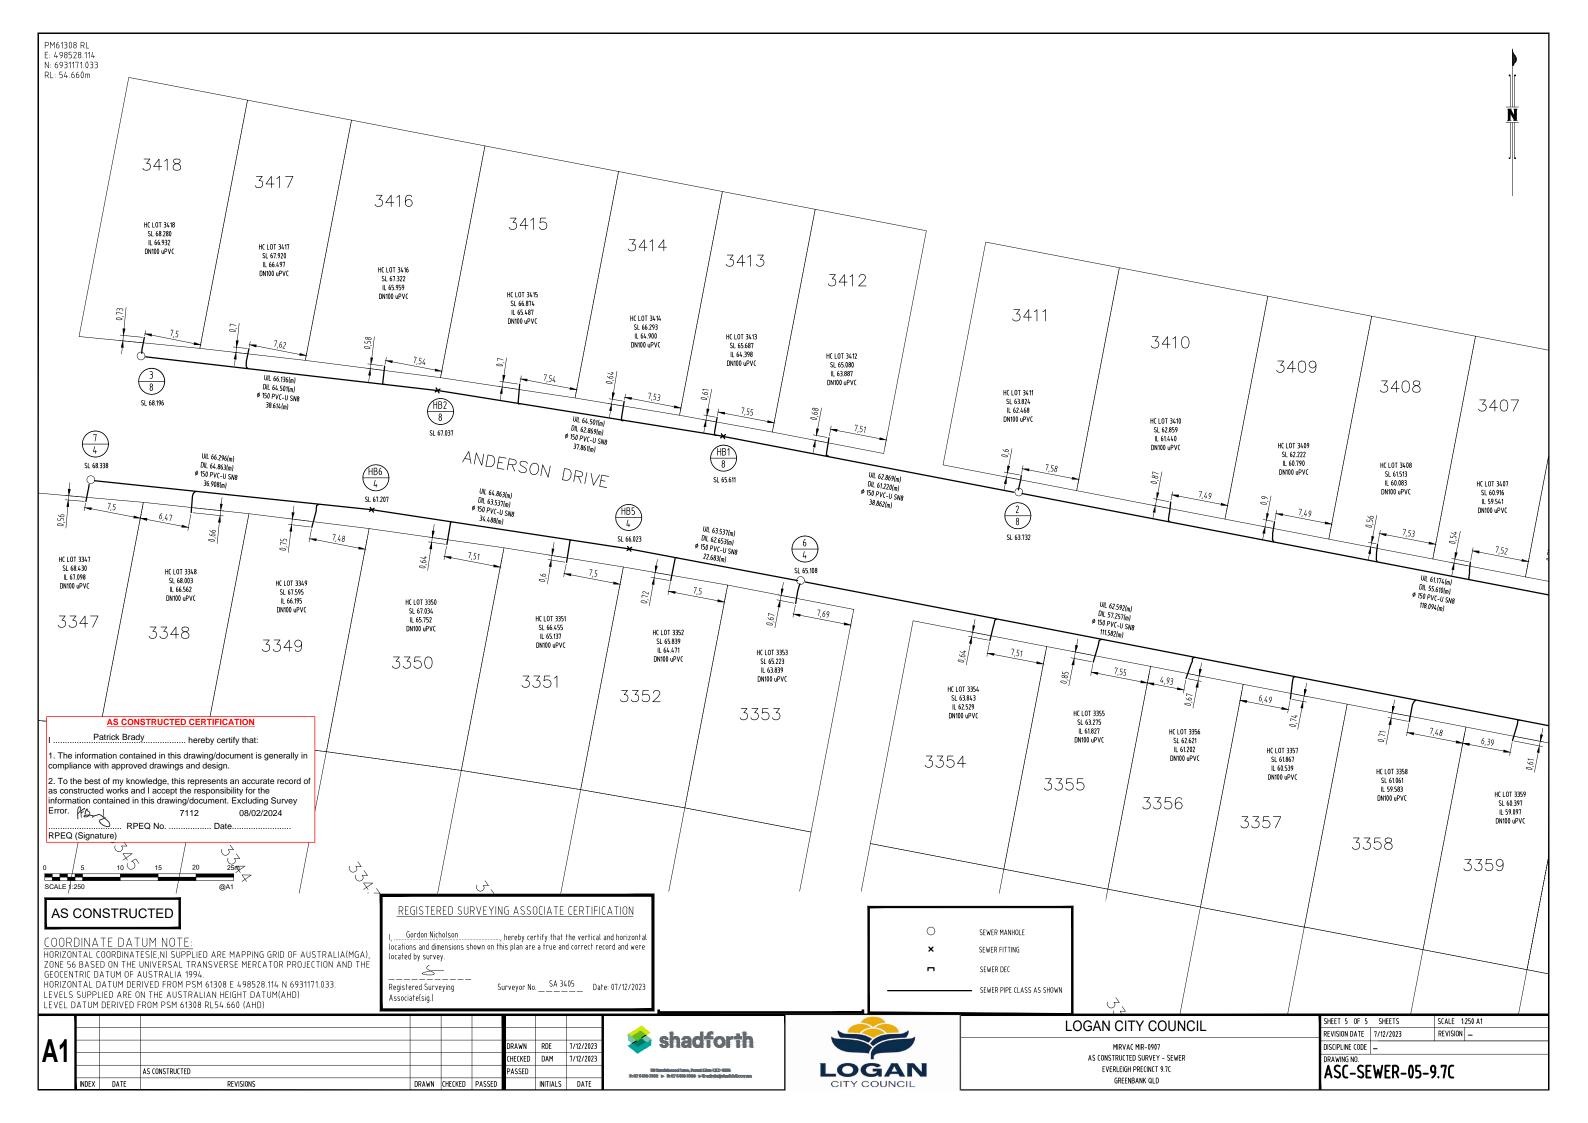

PM61308 RL E: 498528.114 N: 6931171.033 RL: 54.660m REFER TO PLAN ASC-SEWER-05-9.7C REFER TO PLAN ASC-SEWER-04-9.7C REFER TO PLAN ASC-SEWER-03-9.7C ANDERSON DRIVE S. Carrie COPPERAGREGICENT REFER TO PLAN ASC-9EWER-02-9.7 47/8 TUSE**IMM GIR**CUIT 3384 120gg 30g5 AS CONSTRUCTED CERTIFICATION Patrick Brady ..... hereby certify that: 1. The information contained in this drawing/document is generally in compliance with approved drawings and design. 2. To the best of my knowledge, this represents an accurate record of as constructed works and I accept the responsibility for the information contained in this drawing/document. Excluding Survey Error. PB 7112 08/02/2024 .... RPEQ No. ....... RPEQ (Signature) REGISTERED SURVEYING ASSOCIATE CERTIFICATION AS CONSTRUCTED  $\circ$ SEWER MANHOLE Gordon Nicholson .., hereby certify that the vertical and horizontal COORDINATE DATUM NOTE locations and dimensions shown on this plan are a true and correct record and were SEWER FITTING HORIZONTAL COORDINATESIE, N) SUPPLIED ARE MAPPING GRID OF AUSTRALIA(MGA), ZONE 56 BASED ON THE UNIVERSAL TRANSVERSE MERCATOR PROJECTION AND THE GEOCENTRIC DATUM OF AUSTRALIA 1994. located by survey. SEWER DEC HORIZONTAL DATUM DERIVED FROM PSM 61308 E 498528.114 N 6931171.033. Surveyor No. SA 3405 Date: 07/12/2023 Registered Surveying SEWER PIPE CLASS AS SHOWN LEVELS SUPPLIED ARE ON THE AUSTRALIAN HEIGHT DATUM(AHD) LEVEL DATUM DERIVED FROM PSM 61308 RL54.660 (AHD) Associate(sig.) SHEET 1 OF 5 SHEETS SCALE 1:1000 A1 LOGAN CITY COUNCIL REVISION DATE 7/12/2023 shadforth MIRVAC MIR-0907 AS CONSTRUCTED SURVEY - SEWER DRAWN RDE 7/12/2023 DISCIPLINE CODE = DRAWING NO. ASC-SEWER-01-9.7C CHECKED DAM 7/12/2023 AS CONSTRUCTED \_OGAN EVERLEIGH PRECINCT 9.7C ASSED GREENBANK QLD INITIALS DATE INDEX DATE REVISIONS DRAWN CHECKED PASSED