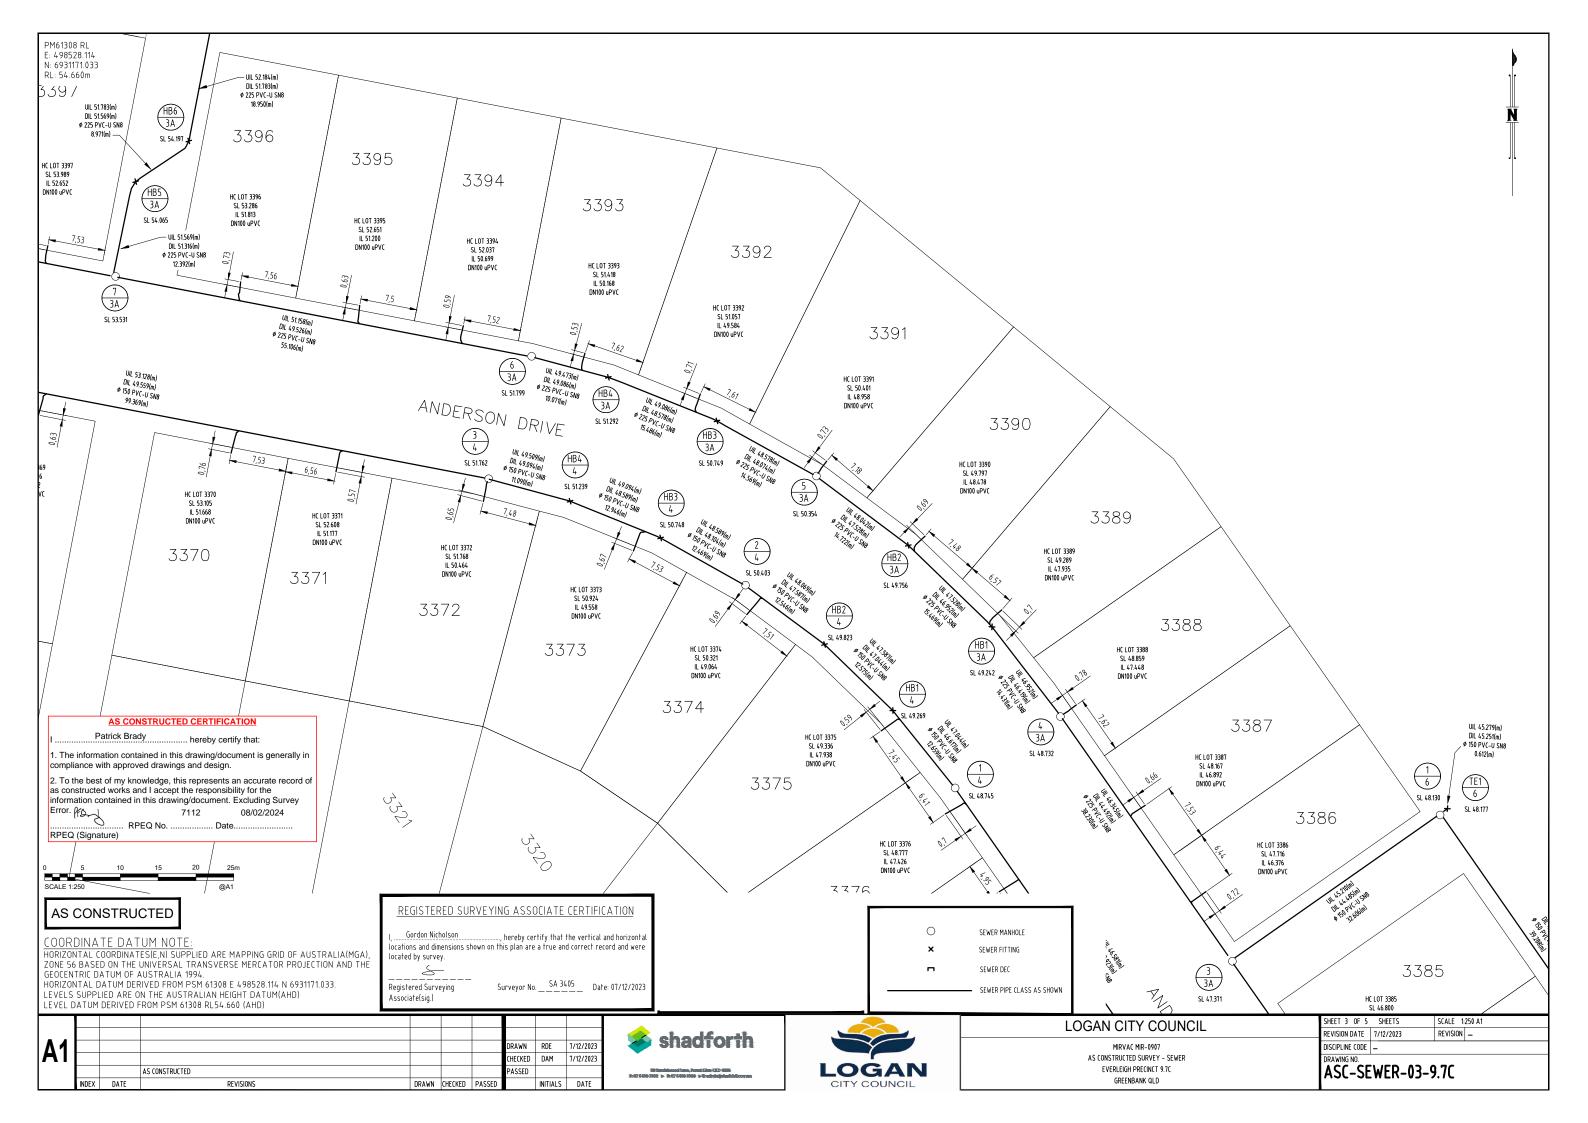

PM61308 RL E: 498528.114 N: 6931171.033 RL: 54.660m REFER TO PLAN ASC-SEWER-05-9.7C REFER TO PLAN ASC-SEWER-04-9.7C REFER TO PLAN ASC-SEWER-03-9.7C ANDERSON DRIVE S. Carrie COPPERAGREGICENT REFER TO PLAN ASC-9EWER-02-9.7 47/8 TUSE**IMM GIR**CUIT 3384 120gg 30g5 AS CONSTRUCTED CERTIFICATION Patrick Brady ..... hereby certify that: 1. The information contained in this drawing/document is generally in compliance with approved drawings and design. 2. To the best of my knowledge, this represents an accurate record of as constructed works and I accept the responsibility for the information contained in this drawing/document. Excluding Survey Error. PB 7112 08/02/2024 .... RPEQ No. ....... RPEQ (Signature) REGISTERED SURVEYING ASSOCIATE CERTIFICATION AS CONSTRUCTED  $\circ$ SEWER MANHOLE Gordon Nicholson .., hereby certify that the vertical and horizontal COORDINATE DATUM NOTE locations and dimensions shown on this plan are a true and correct record and were SEWER FITTING HORIZONTAL COORDINATESIE, N) SUPPLIED ARE MAPPING GRID OF AUSTRALIA(MGA), ZONE 56 BASED ON THE UNIVERSAL TRANSVERSE MERCATOR PROJECTION AND THE GEOCENTRIC DATUM OF AUSTRALIA 1994. located by survey. SEWER DEC HORIZONTAL DATUM DERIVED FROM PSM 61308 E 498528.114 N 6931171.033. Surveyor No. SA 3405 Date: 07/12/2023 Registered Surveying SEWER PIPE CLASS AS SHOWN LEVELS SUPPLIED ARE ON THE AUSTRALIAN HEIGHT DATUM(AHD) LEVEL DATUM DERIVED FROM PSM 61308 RL54.660 (AHD) Associate(sig.) SHEET 1 OF 5 SHEETS SCALE 1:1000 A1 LOGAN CITY COUNCIL REVISION DATE 7/12/2023 shadforth MIRVAC MIR-0907 AS CONSTRUCTED SURVEY - SEWER DRAWN RDE 7/12/2023 DISCIPLINE CODE = DRAWING NO. ASC-SEWER-01-9.7C CHECKED DAM 7/12/2023 AS CONSTRUCTED \_OGAN EVERLEIGH PRECINCT 9.7C ASSED GREENBANK QLD INITIALS DATE INDEX DATE REVISIONS DRAWN CHECKED PASSED