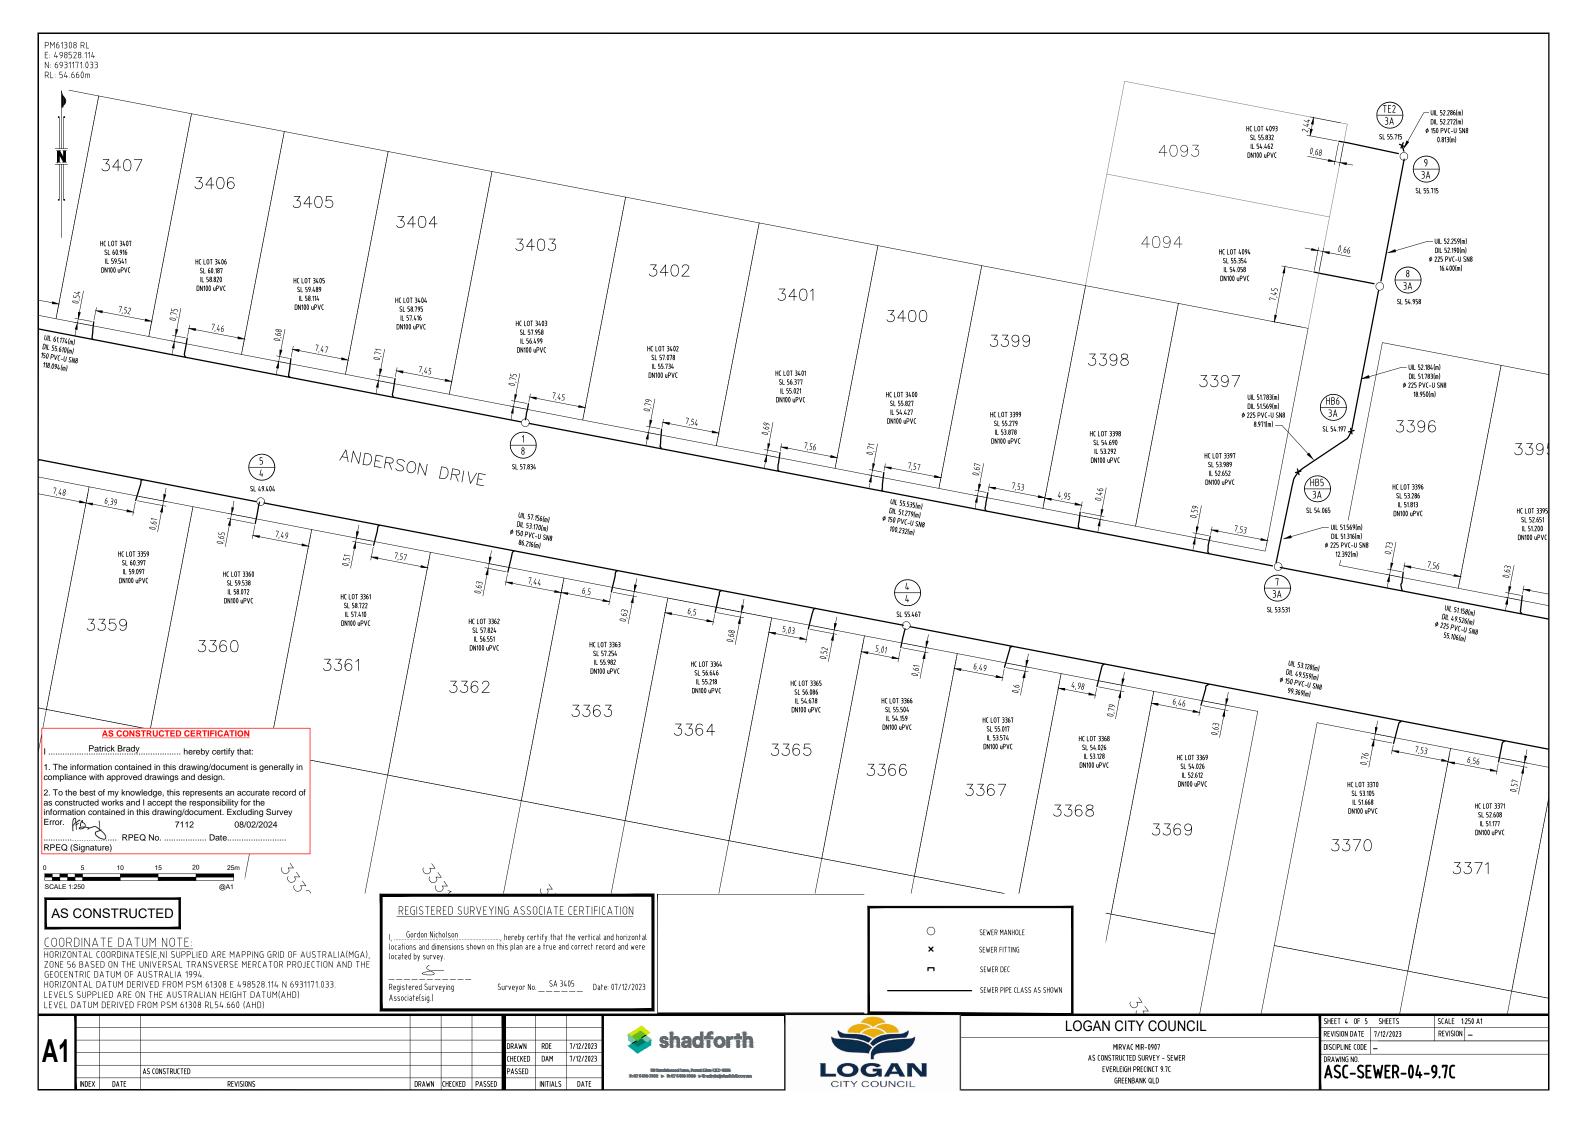

PM61308 RL E: 498528.114 N: 6931171.033 RL: 54.660m REFER TO PLAN ASC-SEWER-05-9.7C REFER TO PLAN ASC-SEWER-04-9.7C REFER TO PLAN ASC-SEWER-03-9.7C ANDERSON DRIVE S. Carrie COPPERAGREGICENT REFER TO PLAN ASC-9EWER-02-9.7 47/8 TUSE**IMM GIR**CUIT 3384 120gg 30g5 AS CONSTRUCTED CERTIFICATION Patrick Brady ..... hereby certify that: 1. The information contained in this drawing/document is generally in compliance with approved drawings and design. 2. To the best of my knowledge, this represents an accurate record of as constructed works and I accept the responsibility for the information contained in this drawing/document. Excluding Survey Error. PB 7112 08/02/2024 .... RPEQ No. ....... RPEQ (Signature) REGISTERED SURVEYING ASSOCIATE CERTIFICATION AS CONSTRUCTED  $\circ$ SEWER MANHOLE Gordon Nicholson .., hereby certify that the vertical and horizontal COORDINATE DATUM NOTE locations and dimensions shown on this plan are a true and correct record and were SEWER FITTING HORIZONTAL COORDINATESIE, N) SUPPLIED ARE MAPPING GRID OF AUSTRALIA(MGA), ZONE 56 BASED ON THE UNIVERSAL TRANSVERSE MERCATOR PROJECTION AND THE GEOCENTRIC DATUM OF AUSTRALIA 1994. located by survey. SEWER DEC HORIZONTAL DATUM DERIVED FROM PSM 61308 E 498528.114 N 6931171.033. Surveyor No. SA 3405 Date: 07/12/2023 Registered Surveying SEWER PIPE CLASS AS SHOWN LEVELS SUPPLIED ARE ON THE AUSTRALIAN HEIGHT DATUM(AHD) LEVEL DATUM DERIVED FROM PSM 61308 RL54.660 (AHD) Associate(sig.) SHEET 1 OF 5 SHEETS SCALE 1:1000 A1 LOGAN CITY COUNCIL REVISION DATE 7/12/2023 shadforth MIRVAC MIR-0907 AS CONSTRUCTED SURVEY - SEWER DRAWN RDE 7/12/2023 DISCIPLINE CODE = DRAWING NO. ASC-SEWER-01-9.7C CHECKED DAM 7/12/2023 AS CONSTRUCTED \_OGAN EVERLEIGH PRECINCT 9.7C ASSED GREENBANK QLD INITIALS DATE INDEX DATE REVISIONS DRAWN CHECKED PASSED