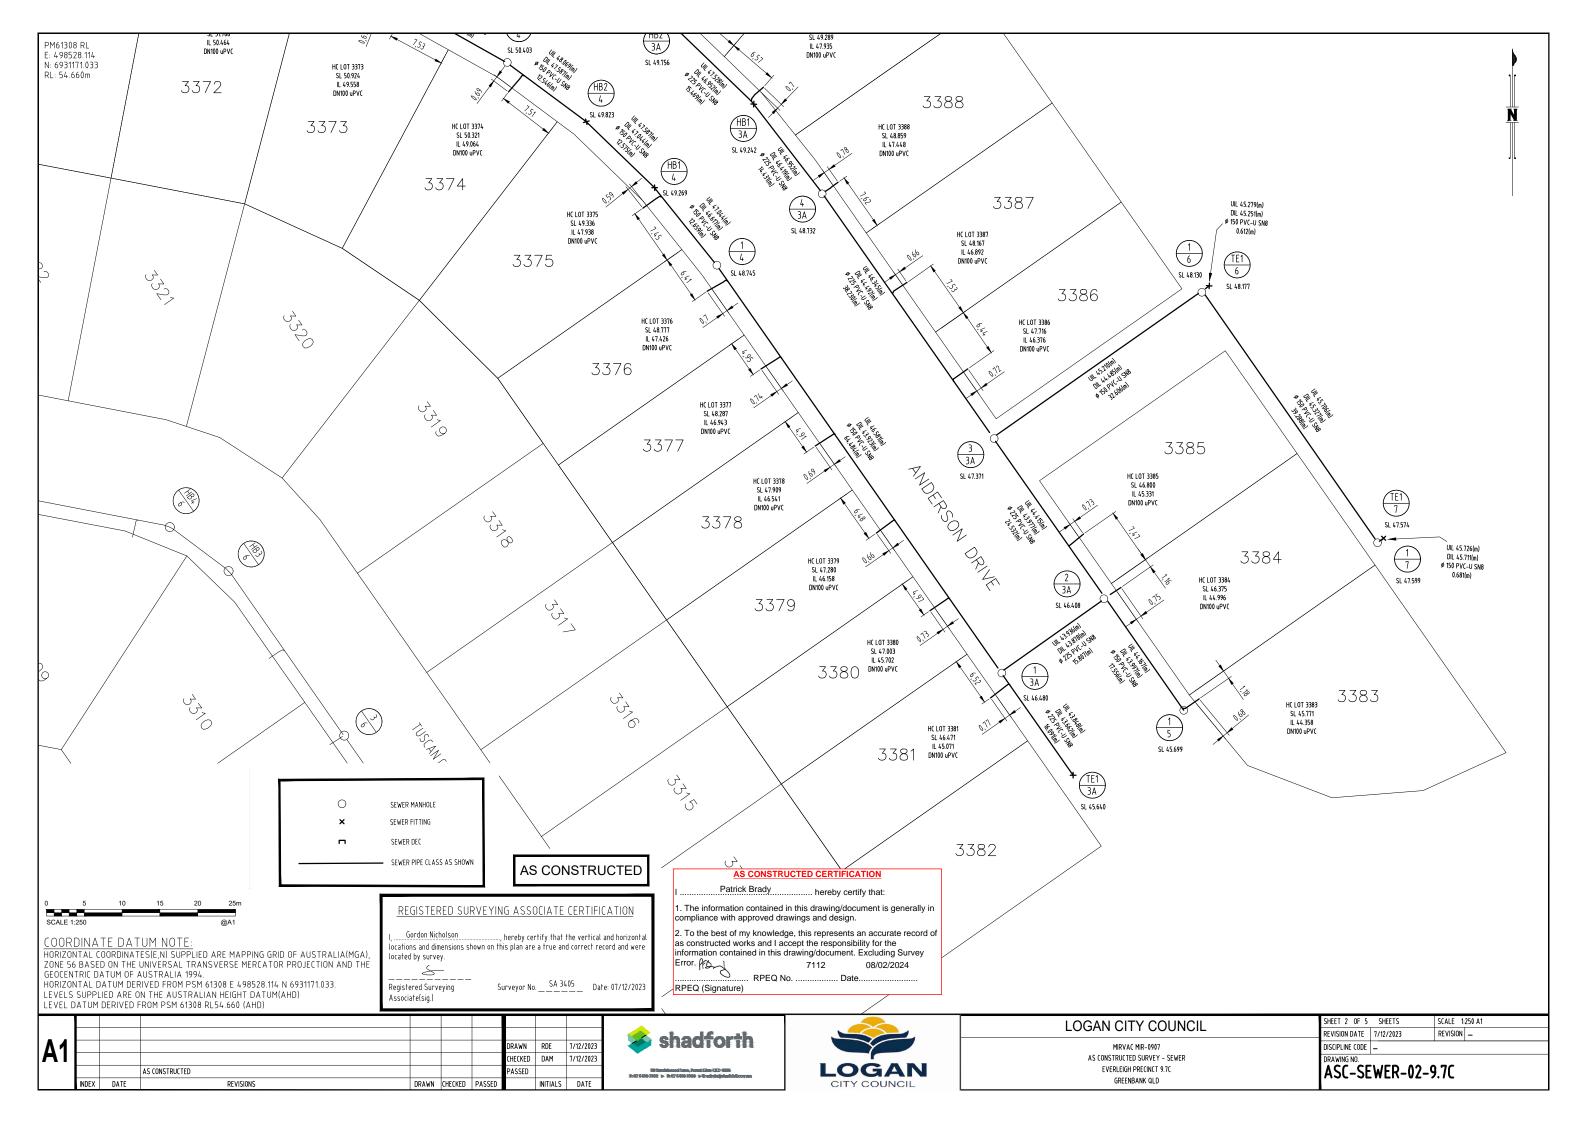

PM61308 RL E: 498528.114 N: 6931171.033 RL: 54.660m REFER TO PLAN ASC-SEWER-05-9.7C REFER TO PLAN ASC-SEWER-04-9.7C REFER TO PLAN ASC-SEWER-03-9.7C ANDERSON DRIVE S. Carrie COPPERAGREGICENT REFER TO PLAN ASC-9EWER-02-9.7 47/8 TUSE**IMM GIR**CUIT 3384 120gg 30g5 AS CONSTRUCTED CERTIFICATION Patrick Brady ..... hereby certify that: 1. The information contained in this drawing/document is generally in compliance with approved drawings and design. 2. To the best of my knowledge, this represents an accurate record of as constructed works and I accept the responsibility for the information contained in this drawing/document. Excluding Survey Error. PB 7112 08/02/2024 .... RPEQ No. ....... RPEQ (Signature) REGISTERED SURVEYING ASSOCIATE CERTIFICATION AS CONSTRUCTED  $\circ$ SEWER MANHOLE Gordon Nicholson .., hereby certify that the vertical and horizontal COORDINATE DATUM NOTE locations and dimensions shown on this plan are a true and correct record and were SEWER FITTING HORIZONTAL COORDINATESIE, N) SUPPLIED ARE MAPPING GRID OF AUSTRALIA(MGA), ZONE 56 BASED ON THE UNIVERSAL TRANSVERSE MERCATOR PROJECTION AND THE GEOCENTRIC DATUM OF AUSTRALIA 1994. located by survey. SEWER DEC HORIZONTAL DATUM DERIVED FROM PSM 61308 E 498528.114 N 6931171.033. Surveyor No. SA 3405 Date: 07/12/2023 Registered Surveying SEWER PIPE CLASS AS SHOWN LEVELS SUPPLIED ARE ON THE AUSTRALIAN HEIGHT DATUM(AHD) LEVEL DATUM DERIVED FROM PSM 61308 RL54.660 (AHD) Associate(sig.) SHEET 1 OF 5 SHEETS SCALE 1:1000 A1 LOGAN CITY COUNCIL REVISION DATE 7/12/2023 shadforth MIRVAC MIR-0907 AS CONSTRUCTED SURVEY - SEWER DRAWN RDE 7/12/2023 DISCIPLINE CODE = DRAWING NO. ASC-SEWER-01-9.7C CHECKED DAM 7/12/2023 AS CONSTRUCTED \_OGAN EVERLEIGH PRECINCT 9.7C ASSED GREENBANK QLD INITIALS DATE INDEX DATE REVISIONS DRAWN CHECKED PASSED