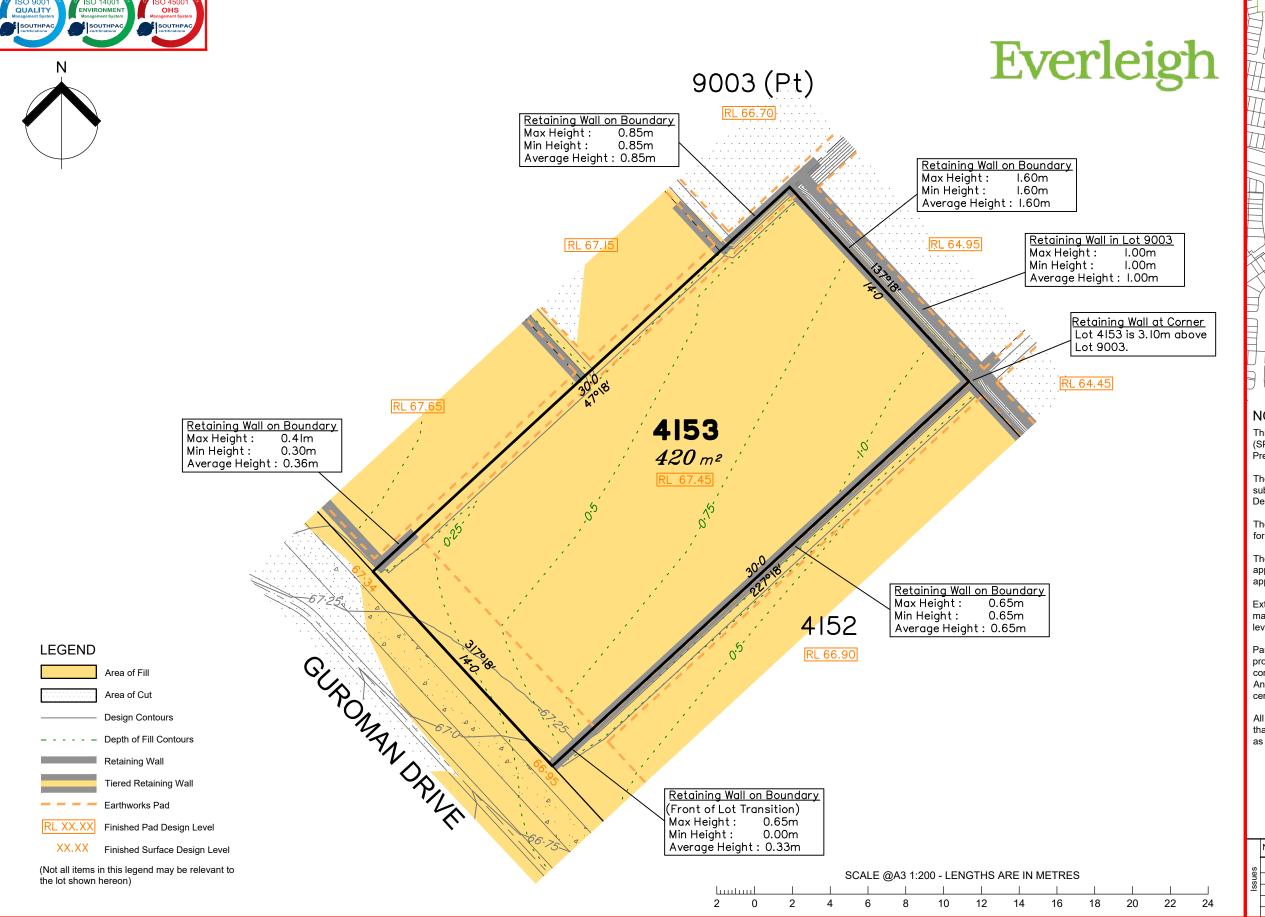

Extent of retaining walls shown indicatively only. Retaining walls may not extend the full length of a lot boundary where finished level between allotments is less than 0.5m.

Parts of this lot may be subject to rip and re-compact earthwork procedures as determined by site conditions. This process may be completed in cut locations to assist the house pad construction. Any re-compaction will comply with AS3798 requirements and certified by a third party company.

## Disclosure Plan for Proposed Lot 4153 on SP344892

Described as part of Lot 9003 on SP334747 Existing Title Reference: 51337250

Locality of Greenbank (Logan City Council)

Level Datum: AHD der. Origin of Levels: PSM 203673

RL of Origin: 54.070 Contour Interval: 0.25m

Scale @A3 1: 200

Dwg No. 7598 S 61 DP A 4153