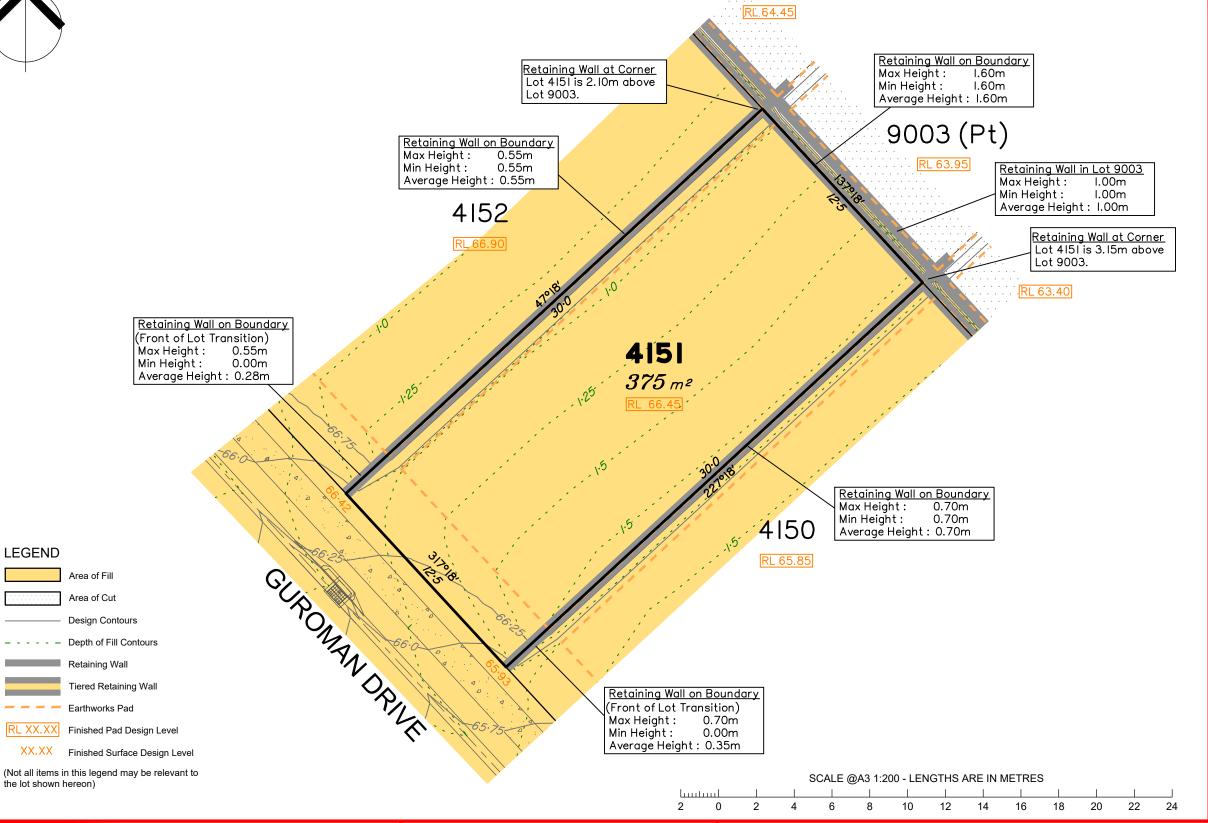

Extent of retaining walls shown indicatively only. Retaining walls may not extend the full length of a lot boundary where finished level between allotments is less than 0.5m.

Parts of this lot may be subject to rip and re-compact earthwork procedures as determined by site conditions. This process may be completed in cut locations to assist the house pad construction. Any re-compaction will comply with AS3798 requirements and certified by a third party company.

All fill shall be placed and compacted in a controlled manner so that Level 1 level of responsibility may be achieved and certified as per AS3798-2007.

|   |          | No. | by | Date     | Chkd | Description    |
|---|----------|-----|----|----------|------|----------------|
|   | S        | Α   | MS | 08/12/23 | PS   | Original Issue |
|   | enss     |     |    |          |      |                |
|   | <u> </u> |     |    |          |      |                |
|   |          |     |    |          |      |                |
| П |          |     |    |          |      |                |

the lot shown hereon)

**LEGEND** 

Saunders Havill Group Pty Ltd ABN 24 144 972 949 Brisbane Springfield

head office 9 Thompson St Bowen Hills Q 4006 phone 1300 123 SHG web www.saundershavill.com

ø surveying ø town planning ø urban design ø environmental management ø landscape architecture

## Disclosure Plan for Proposed Lot 4151 on SP344892

Described as part of Lot 9003 on SP334747 Existing Title Reference: 51337250

Locality of Greenbank (Logan City Council)

Level Datum: AHD der. Origin of Levels: PSM 203673 RL of Origin: 54.070

Scale @A3 1: 200

Contour Interval: 0.25m

Dwg No. 7598 S 61 DP A 4151