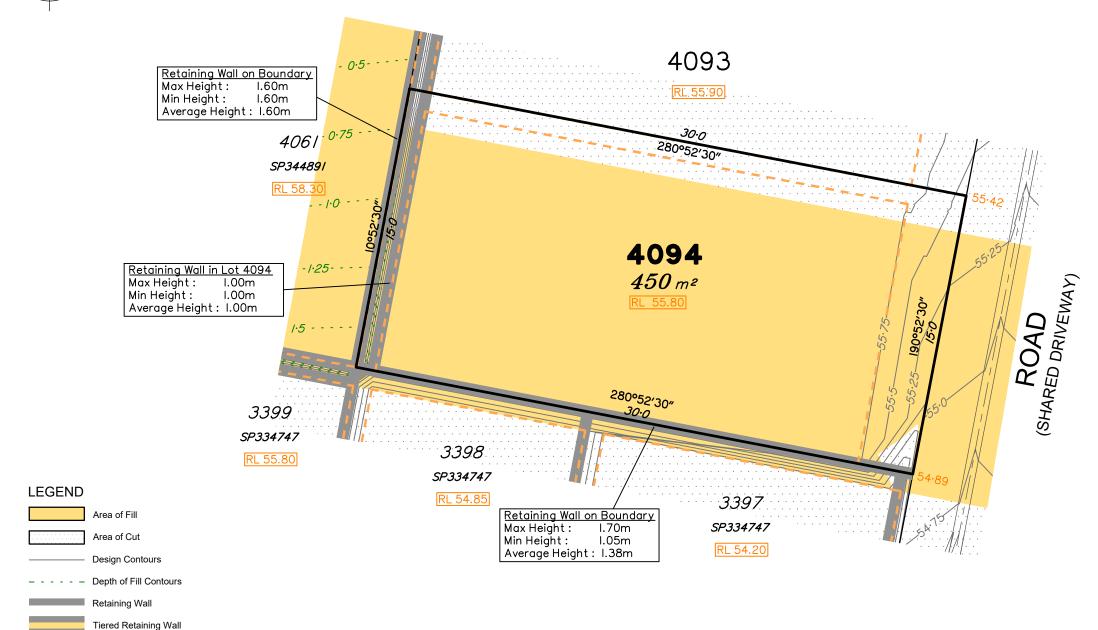

## **NOTES**

This plan has been prepared from preliminary survey plan (SP344892) and engineering plans provided on the 26/09/2023 by Premise Civil Engineering Pty Ltd.

The current development approval was granted for this subdivision (DEV2022/1277/7) by the Minister for Economic Development Queensland on 15th of December 2023.

The relevant authorities have granted operational works approval, for the proposed lot.

The purchaser should refer to the applicable development approvals for building and/or other requirements that may be applicable to the lot.

Extent of retaining walls shown indicatively only. Retaining walls may not extend the full length of a lot boundary where finished level between allotments is less than 0.5m.

Parts of this lot may be subject to rip and re-compact earthwork procedures as determined by site conditions. This process may be completed in cut locations to assist the house pad construction. Any re-compaction will comply with AS3798 requirements and certified by a third party company.

All fill shall be placed and compacted in a controlled manner so that Level 1 level of responsibility may be achieved and certified as per AS3798-2007.

Lot 4094 is subject to areas of fill less than 0.25m in depth.

## Disclosure Plan for Proposed Lot 4094 on SP344892

Described as part of Lot 9003 on SP334747 Existing Title Reference: 51337250

Locality of Greenbank (Logan City Council)

Level Datum: AHD der. Origin of Levels: PSM 203673 RL of Origin: 54.070 Contour Interval: 0.25m

Scale @A3 1: 200

Dwg No. 7598 S 61 DP A 4094