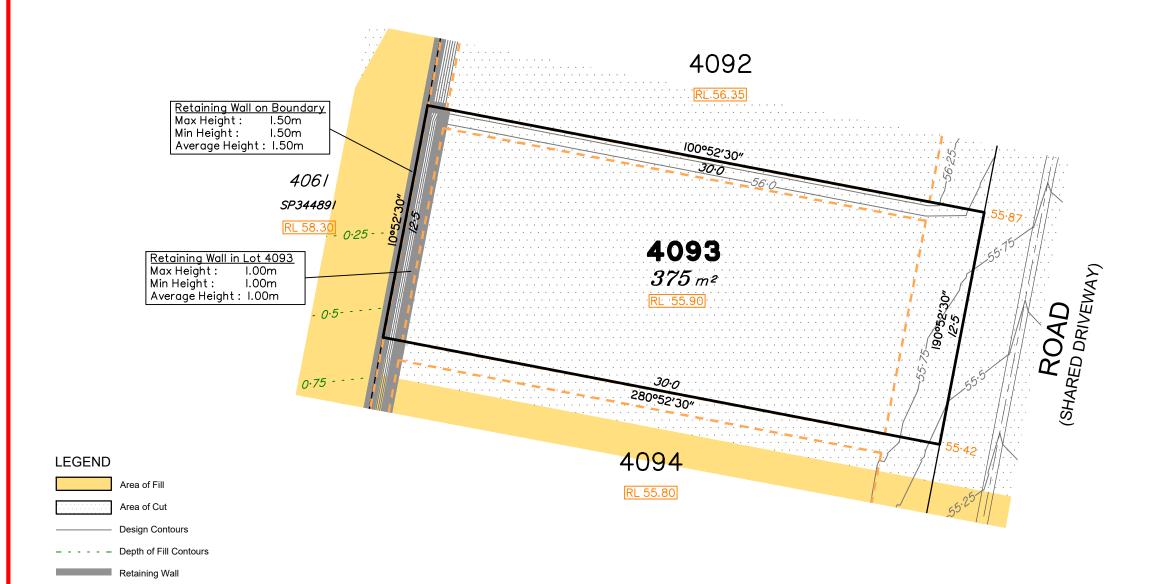

Extent of retaining walls shown indicatively only. Retaining walls may not extend the full length of a lot boundary where finished level between allotments is less than 0.5m.

Parts of this lot may be subject to rip and re-compact earthwork procedures as determined by site conditions. This process may be completed in cut locations to assist the house pad construction. Any re-compaction will comply with AS3798 requirements and certified by a third party company.

the lot shown hereon)

Tiered Retaining Wall Earthworks Pad RL XX.XX Finished Pad Design Level XX.XX Finished Surface Design Level (Not all items in this legend may be relevant to

> Saunders Havill Group Pty Ltd ABN 24 144 972 949 Brisbane Springfield head office 9 Thompson St Bowen Hills Q 4006 phone 1300 123 SHG web www.saundershavill.com

## Disclosure Plan for Proposed Lot 4093 on SP344892

Described as part of Lot 9003 on SP334747 Existing Title Reference: 51337250

Locality of Greenbank (Logan City Council)

Level Datum: AHD der. Origin of Levels: PSM 203673 RL of Origin: 54.070 Contour Interval: 0.25m

Scale @A3 1: 200

Dwg No. 7598 S 61 DP A 4093