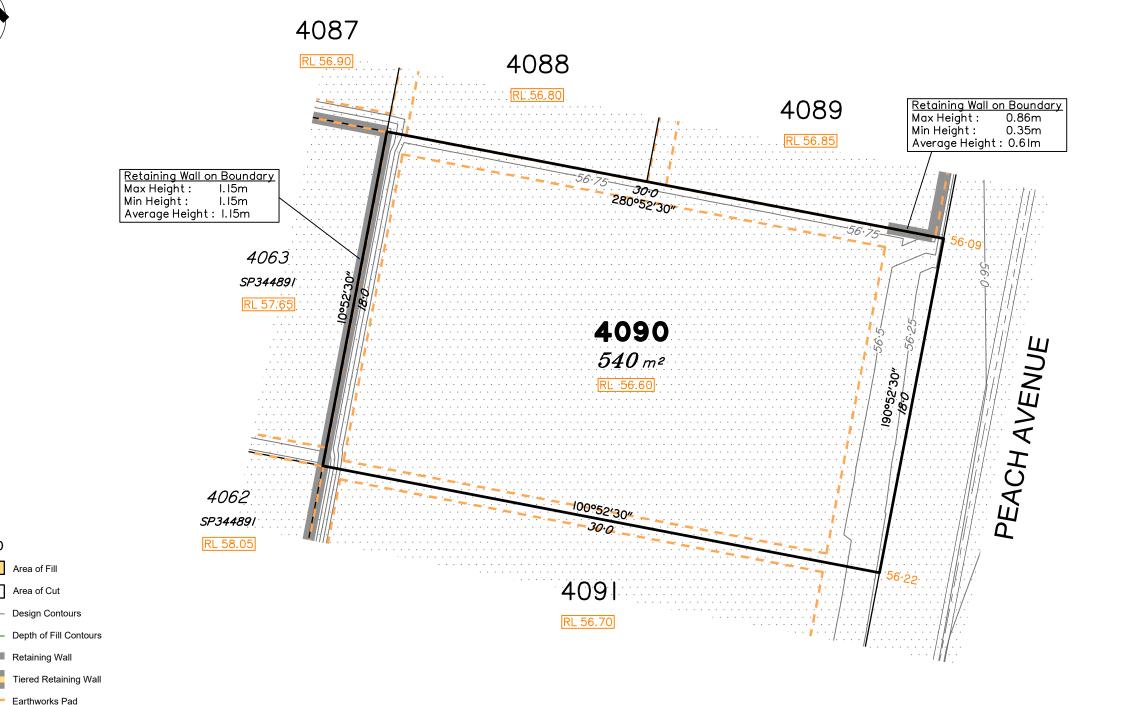

Extent of retaining walls shown indicatively only. Retaining walls may not extend the full length of a lot boundary where finished level between allotments is less than 0.5m.

Parts of this lot may be subject to rip and re-compact earthwork procedures as determined by site conditions. This process may be completed in cut locations to assist the house pad construction. Any re-compaction will comply with AS3798 requirements and certified by a third party company.

the lot shown hereon)

**LEGEND** 

Area of Fill

Area of Cut

RL XX.XX Finished Pad Design Level XX.XX Finished Surface Design Level (Not all items in this legend may be relevant to

> Saunders Havill Group Pty Ltd ABN 24 144 972 949 Brisbane Springfield head office 9 Thompson St Bowen Hills Q 4006 phone 1300 123 SHG web www.saundershavill.com

## Disclosure Plan for Proposed Lot 4090 on SP344892

Described as part of Lot 9003 on SP334747 Existing Title Reference: 51337250

Locality of Greenbank (Logan City Council)

Level Datum: AHD der. Origin of Levels: PSM 203673 RL of Origin: 54.070 Contour Interval: 0.25m

Scale @A3 1: 200

Dwg No. 7598 S 61 DP A 4090