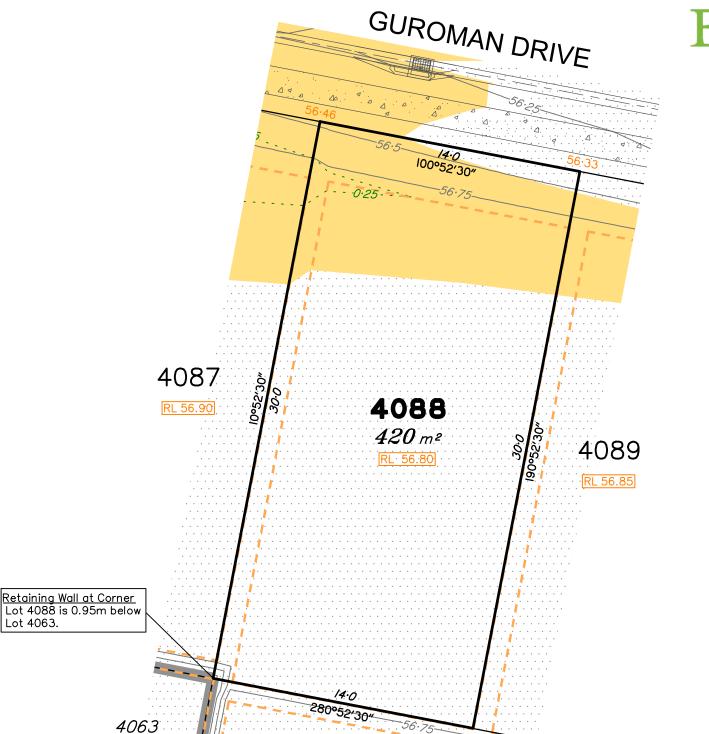

Extent of retaining walls shown indicatively only. Retaining walls may not extend the full length of a lot boundary where finished level between allotments is less than 0.5m.

Parts of this lot may be subject to rip and re-compact earthwork procedures as determined by site conditions. This process may be completed in cut locations to assist the house pad construction. Any re-compaction will comply with AS3798 requirements and certified by a third party company.

## **LEGEND**

Area of Cut

**Design Contours** Depth of Fill Contours

Retaining Wall

Tiered Retaining Wall Earthworks Pad

RL XX.XX Finished Pad Design Level

XX.XX Finished Surface Design Level

(Not all items in this legend may be relevant to the lot shown hereon)

## Disclosure Plan for Proposed Lot 4088 on SP344892

Described as part of Lot 9003 on SP334747 Existing Title Reference: 51337250

Locality of Greenbank (Logan City Council)

Level Datum: AHD der. Origin of Levels: PSM 203673

RL of Origin: 54.070 Contour Interval: 0.25m

Scale @A3 1: 200

Dwg No. 7598 S 61 DP A 4088