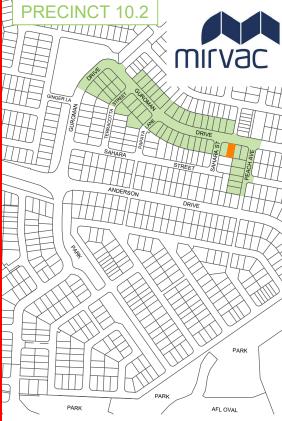

## Disclosure Plan for Proposed Lot 4087 on SP344892

18

20

14

Described as part of Lot 9003 on SP334747 Existing Title Reference: 51337250

Locality of Greenbank (Logan City Council)

saunders havill group

**LEGEND** 