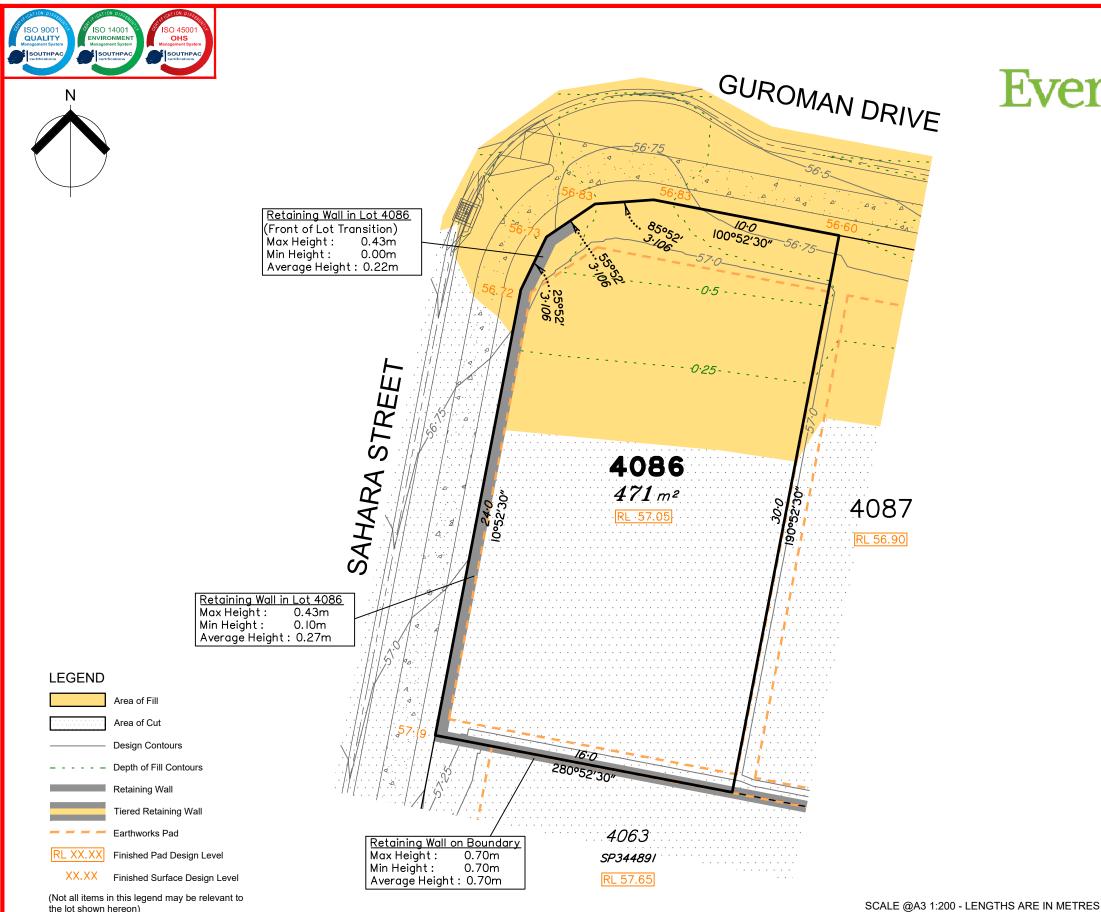

Extent of retaining walls shown indicatively only. Retaining walls may not extend the full length of a lot boundary where finished level between allotments is less than 0.5m.

Parts of this lot may be subject to rip and re-compact earthwork procedures as determined by site conditions. This process may be completed in cut locations to assist the house pad construction. Any re-compaction will comply with AS3798 requirements and certified by a third party company.

All fill shall be placed and compacted in a controlled manner so that Level 1 level of responsibility may be achieved and certified as per AS3798-2007.

| Issues | No. | by | Date     | Chkd | Description    |
|--------|-----|----|----------|------|----------------|
|        | Α   | MS | 08/12/23 | PS   | Original Issue |
|        |     |    |          |      |                |
|        |     |    |          |      |                |
|        |     |    |          |      |                |

## Disclosure Plan for Proposed Lot 4086 on SP344892

14

Described as part of Lot 9003 on SP334747 Existing Title Reference: 51337250

16

18

20

22

Locality of Greenbank (Logan City Council)

Level Datum: AHD der. Origin of Levels: PSM 203673 RL of Origin: 54.070

Contour Interval: 0.25m Scale @A3 1: 200

Dwg No. 7598 S 61 DP A 4086

🏿 surveying 🎜 town planning 🗗 urban design 🗗 environmental management 🗗 landscape architecture