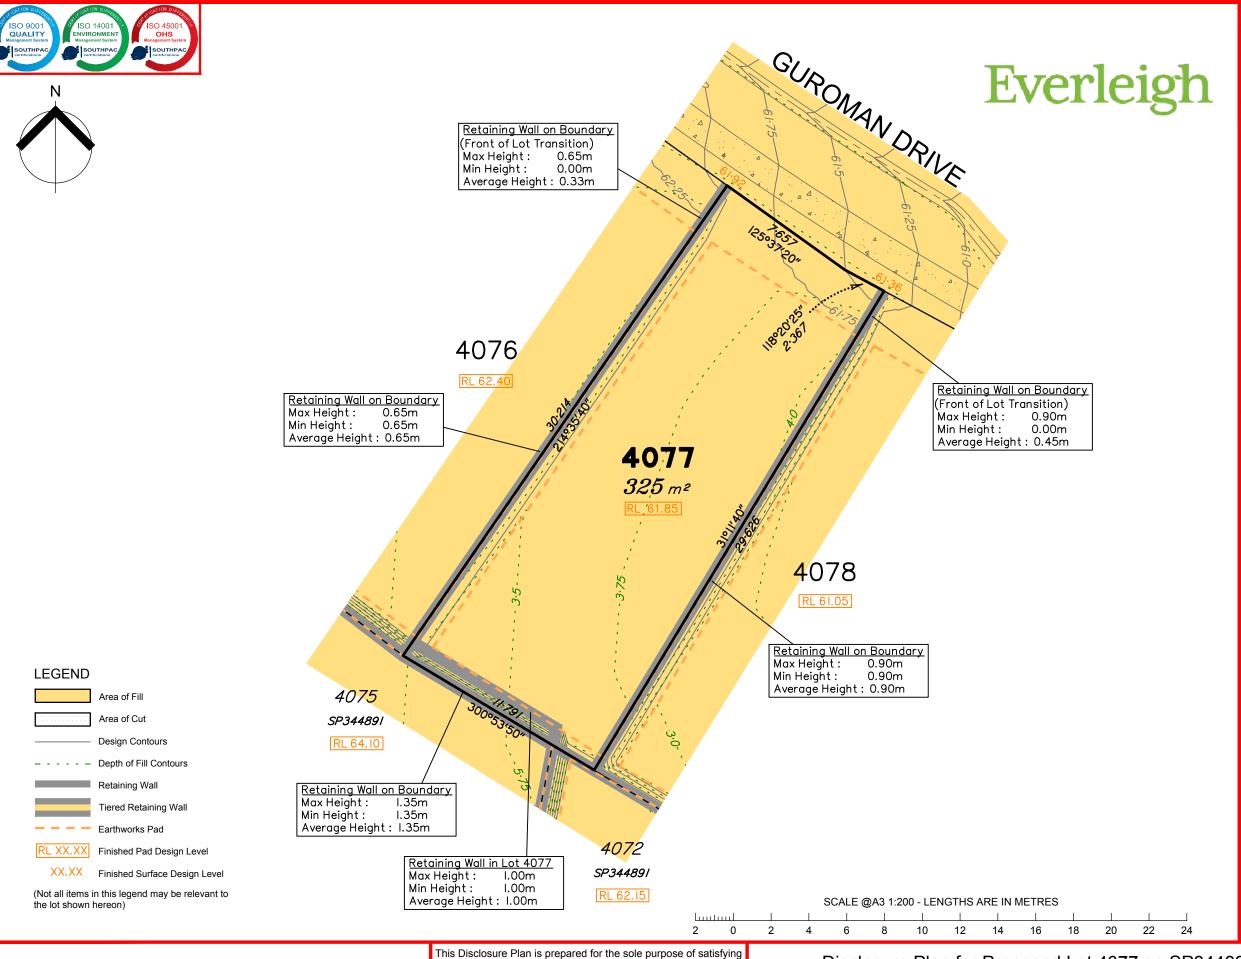

## **NOTES**

This plan has been prepared from preliminary survey plan (SP344892) and engineering plans provided on the 26/09/2023 by Premise Civil Engineering Pty Ltd.

The current development approval was granted for this subdivision (DEV2022/1277/7) by the Minister for Economic Development Queensland on 15th of December 2023.

The relevant authorities have granted operational works approval, for the proposed lot.

The purchaser should refer to the applicable development approvals for building and/or other requirements that may be applicable to the lot.

Extent of retaining walls shown indicatively only. Retaining walls may not extend the full length of a lot boundary where finished level between allotments is less than 0.5m.

Parts of this lot may be subject to rip and re-compact earthwork procedures as determined by site conditions. This process may be completed in cut locations to assist the house pad construction. Any re-compaction will comply with AS3798 requirements and certified by a third party company.

All fill shall be placed and compacted in a controlled manner so that Level 1 level of responsibility may be achieved and certified as per AS3798-2007.

| Issues | No. | by | Date     | Chkd | Description                 |
|--------|-----|----|----------|------|-----------------------------|
|        | Α   | MS | 08/12/23 | PS   | Original Issue              |
|        | В   | PS | 27/03/24 | PS   | Tiered Retaining Wall added |
|        |     |    |          |      |                             |
|        |     |    |          |      |                             |
|        |     |    |          |      |                             |

## Disclosure Plan for Proposed Lot 4077 on SP344892

Described as part of Lot 9003 on SP334747 Existing Title Reference: 51337250

Locality of Greenbank (Logan City Council)

Level Datum: AHD der.

Origin of Levels: PSM 203673 RL of Origin: 54.070 Contour Interval: 0.25m

Scale @A3 1: 200

Dwg No. 7598 S 61 DP B 4077