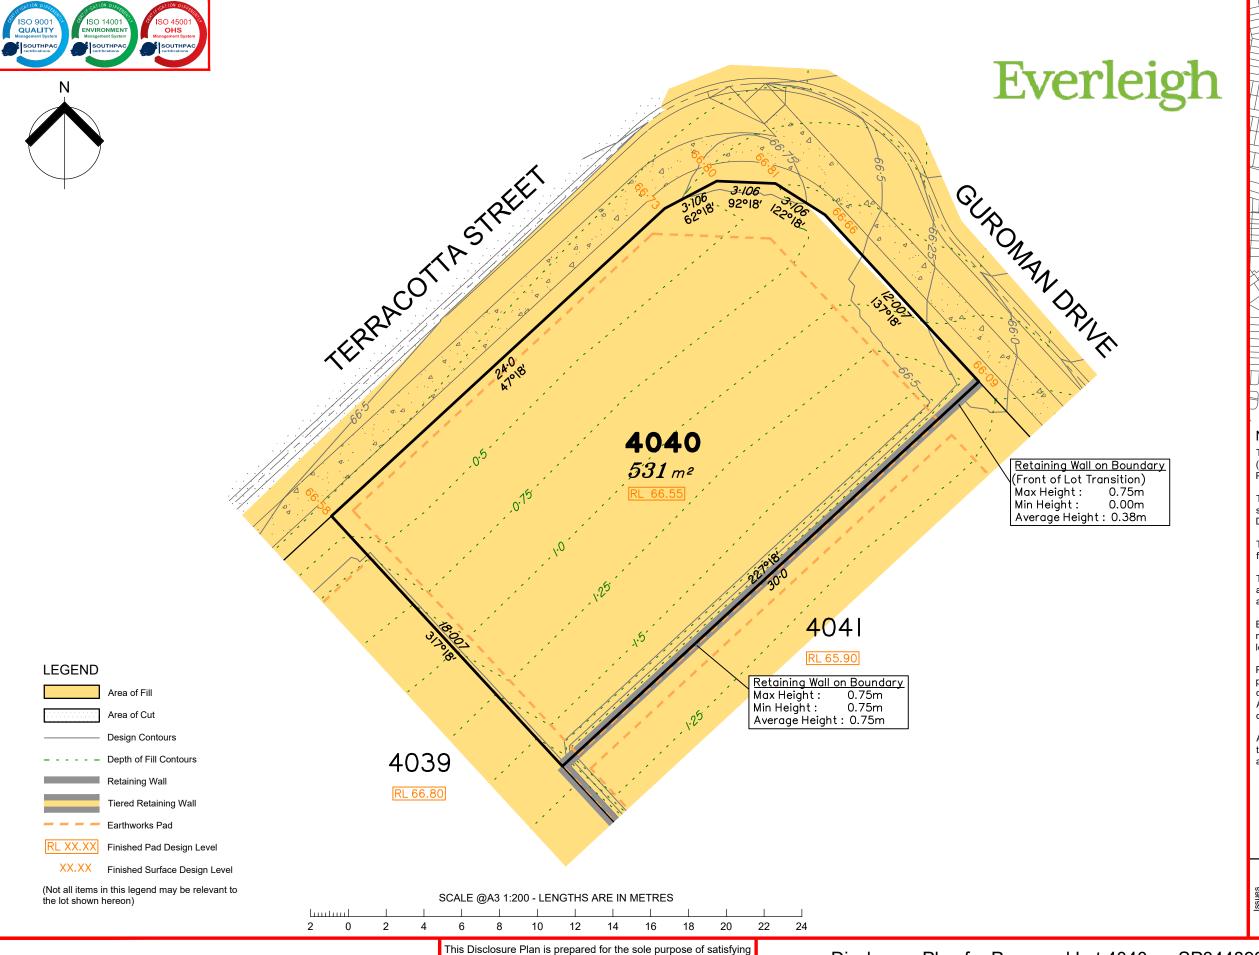

## **NOTES**

This plan has been prepared from preliminary survey plan (SP344892) and engineering plans provided on the 11/01/2024 by Premise Civil Engineering Pty Ltd.

The current development approval was granted for this subdivision (DEV2022/1277/7) by the Minister for Economic Development Queensland on 15th of December 2023.

The relevant authorities have granted operational works approval, for the proposed lot.

The purchaser should refer to the applicable development approvals for building and/or other requirements that may be applicable to the lot.

Extent of retaining walls shown indicatively only. Retaining walls may not extend the full length of a lot boundary where finished level between allotments is less than 0.5m.

Parts of this lot may be subject to rip and re-compact earthwork procedures as determined by site conditions. This process may be completed in cut locations to assist the house pad construction. Any re-compaction will comply with AS3798 requirements and certified by a third party company.

All fill shall be placed and compacted in a controlled manner so that Level 1 level of responsibility may be achieved and certified as per AS3798-2007.

| Issues | No. | by | Date     | Chkd | Description                              |
|--------|-----|----|----------|------|------------------------------------------|
|        | Α   | MS | 08/12/23 | PS   | Original Issue                           |
|        | В   | TG | 12/01/24 | TG   | Pad level in adjoining lot 4041 updated. |
|        |     |    |          |      |                                          |
|        |     |    |          |      |                                          |

## Disclosure Plan for Proposed Lot 4040 on SP344892

Described as part of Lot 9003 on SP334747 Existing Title Reference: 51337250

Locality of Greenbank (Logan City Council)

Level Datum: AHD der.

Origin of Levels: PSM 203673 RL of Origin: 54.070 Contour Interval: 0.25m

Scale @A3 1: 200

Dwg No. 7598 S 61 DP B 4040