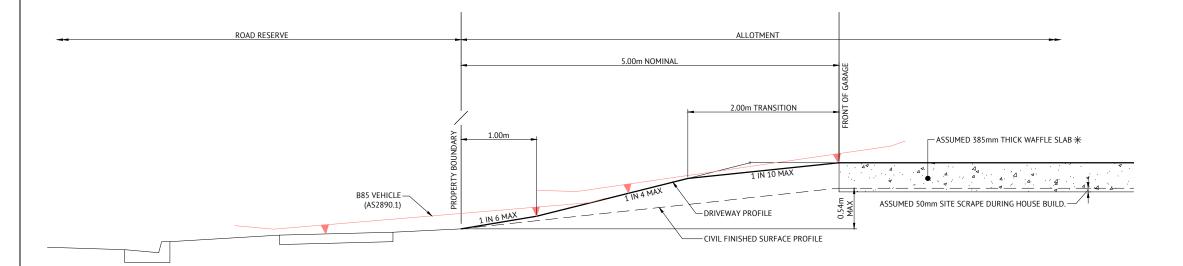

## MAXIMUM DRIVEWAY GRADE AND CIVIL FINISHED SURFACE PAD LEVEL - ABOVE ROAD

## NOTES:

- MAXIMUM 1 IN 4 DRIVEWAY GRADE IN ACCORDANCE WITH AS2890.1 - OFF STREET PARKING.
  DRIVEWAY PROFILE GENERALLY IN ACCORDANCE WITH LCC
- DRIVEWAY PROFILE GENERALLY IN ACCORDANCE WITH LCC STD DWG R-053. (EXCEPT 1.5m END TRANSITION AMENDED TO 2.0m IN ACCORDANCE WITH 2890.1, CLAUSE 2.5.3 (E))
- DRIVEWAY PROFILES COMPLY WITH AS2890.1, APPENDIX C, GROUND CLEARANCE CHECK.