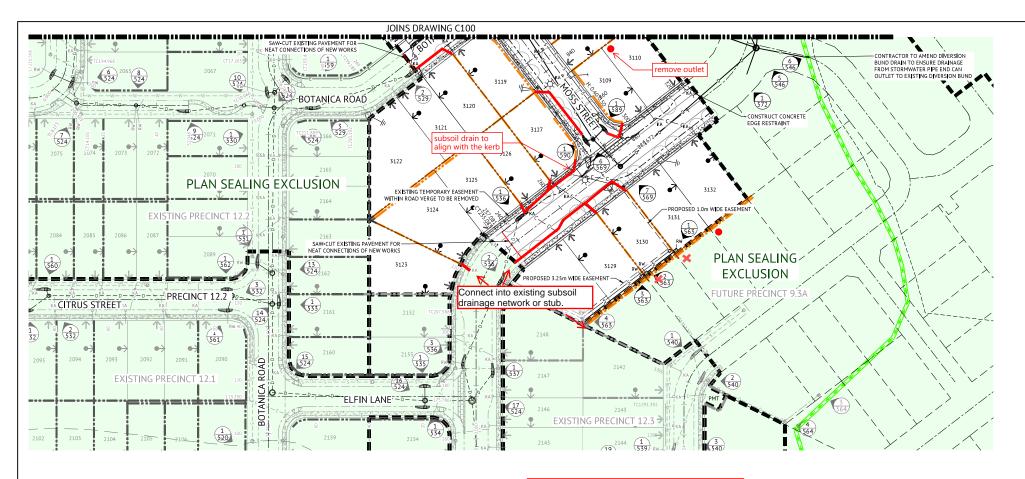

## **Premise Reviewed &**

Accepted
Subject to the following Red Pen
Mark-ups being accepted by the Contractor.

REFER TO C100 FOR LEGEND AND NOTES

MIR009-02

C101

APPROVAL ISSUE - NOT FOR CONSTRUCTION

BRISBANE OFFICE LEVEL 1, 100 BRUNSWICK STREET PO BOX 361 FORTITUDE VALLEY, QLD 4006 PH: (07) 3253 2222 Premise PH: (U/) 5255 2222 WEB: www.premise.com.au

MIRVAC QLD PTY LTD **EVERLEIGH PRECINCT 9.2 SUBDIVISION DEVELOPMENT** TEVIOT ROAD, GREENBANK ROADWORKS AND DRAINAGE LAYOUT - SHEET 2 OF 2