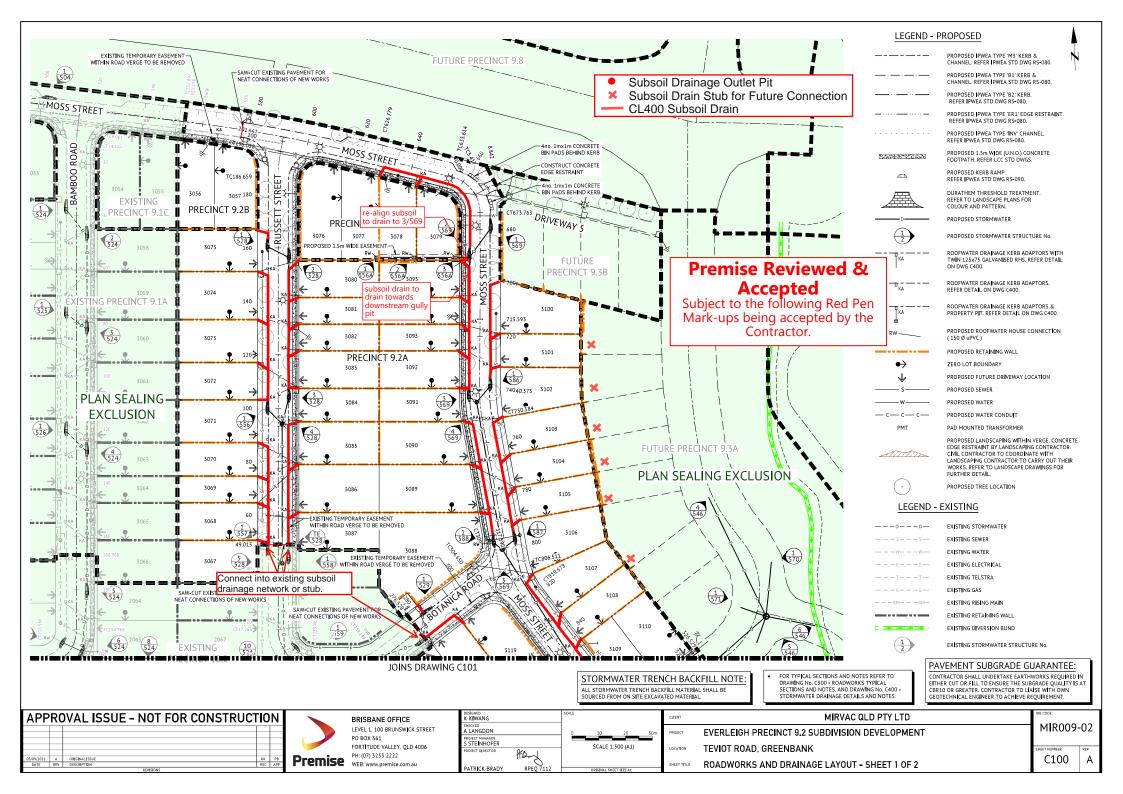

## **Premise Reviewed &**

Accepted
Subject to the following Red Pen
Mark-ups being accepted by the Contractor.

REFER TO C100 FOR LEGEND AND NOTES

MIR009-02

C101

APPROVAL ISSUE - NOT FOR CONSTRUCTION

BRISBANE OFFICE LEVEL 1, 100 BRUNSWICK STREET PO BOX 361 FORTITUDE VALLEY, QLD 4006 PH: (07) 3253 2222 Premise PH: (U/) 5255 2222 WEB: www.premise.com.au

MIRVAC QLD PTY LTD **EVERLEIGH PRECINCT 9.2 SUBDIVISION DEVELOPMENT** TEVIOT ROAD, GREENBANK ROADWORKS AND DRAINAGE LAYOUT - SHEET 2 OF 2