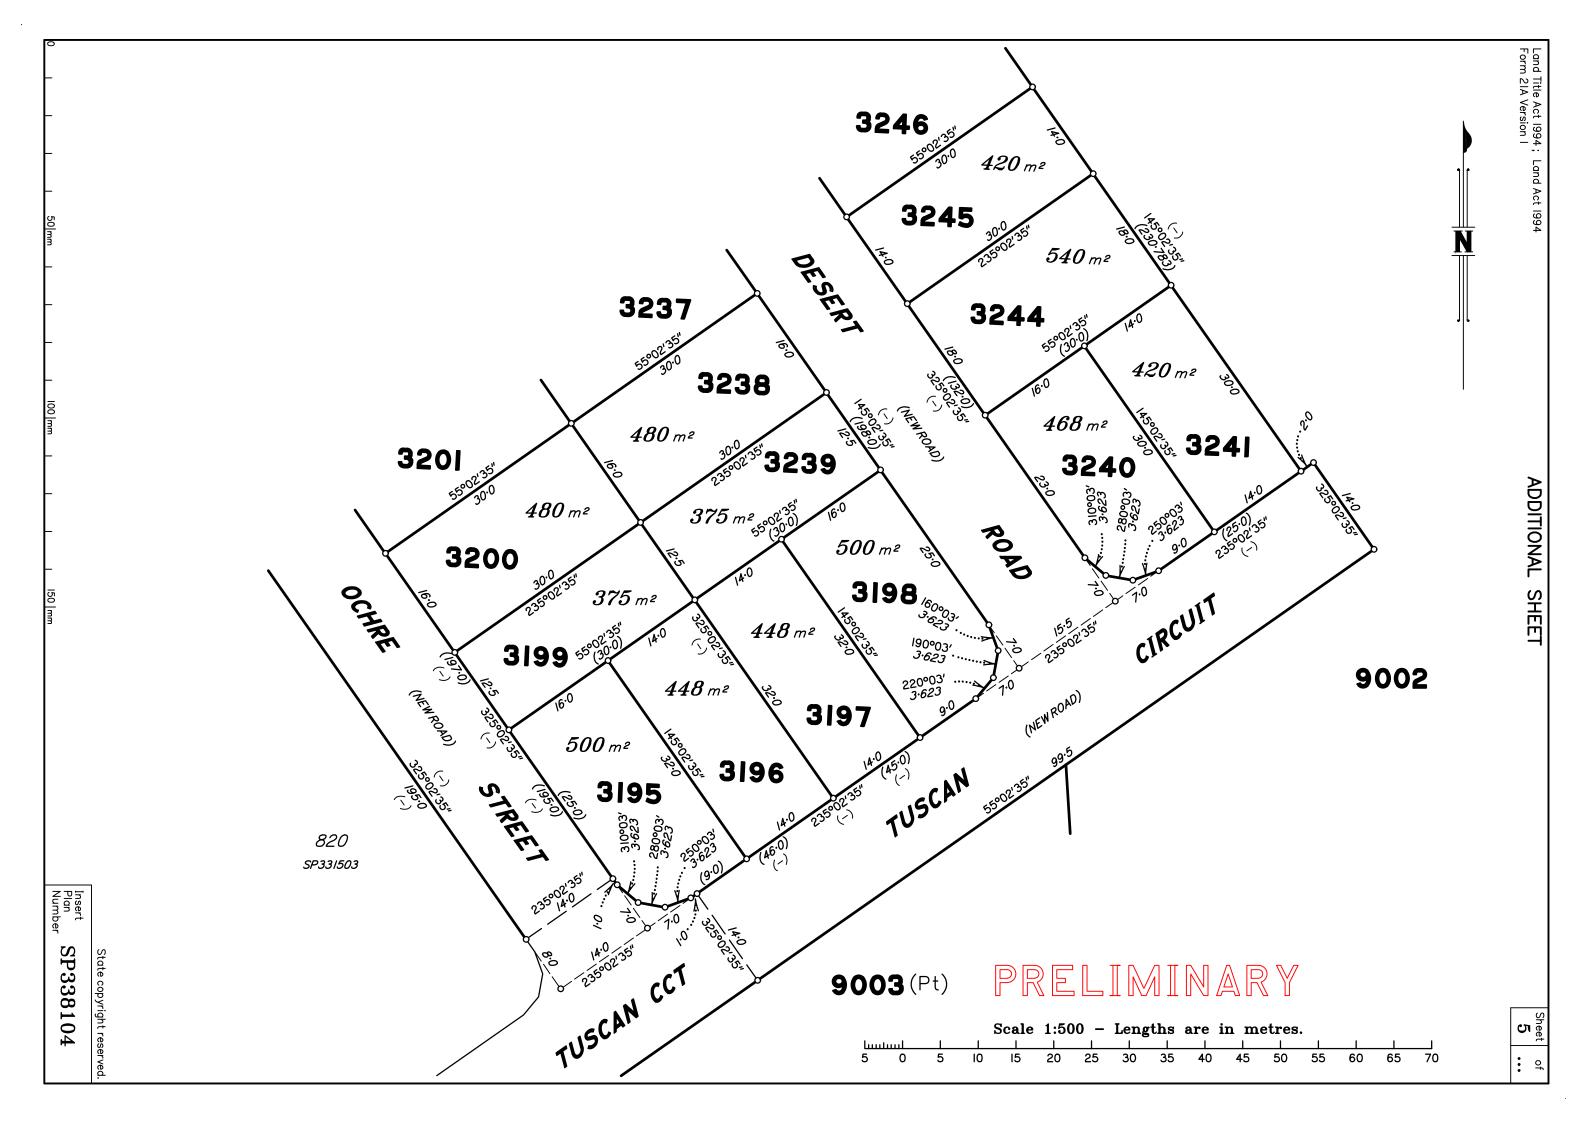

| Land Title Act 1994; Land Act 1994 Form 2IB Version 2  (Dealing No.) |                                              | WARNING: Folded or Mutilated Plans will not be accepted.  Plans may be rolled.  Information may not be placed in the outer marging.                                                                                                                                |                                               |
|----------------------------------------------------------------------|----------------------------------------------|--------------------------------------------------------------------------------------------------------------------------------------------------------------------------------------------------------------------------------------------------------------------|-----------------------------------------------|
|                                                                      |                                              | Information may not be placed in the outer margins.                                                                                                                                                                                                                |                                               |
|                                                                      |                                              | 4. Lodged by                                                                                                                                                                                                                                                       |                                               |
|                                                                      |                                              |                                                                                                                                                                                                                                                                    |                                               |
|                                                                      |                                              | (Include address, phone number, email, reference, and Lodger Code)                                                                                                                                                                                                 |                                               |
| I. Existing                                                          |                                              | Created                                                                                                                                                                                                                                                            |                                               |
| Title<br>Reference                                                   | Description                                  | New Lots                                                                                                                                                                                                                                                           | Road Secondary Interests                      |
| to Issue<br>to Issue                                                 | Lot 9002 on SP331504<br>Lot 9003 on SP331503 | 3237-3241, 3244-3246 & 9002<br>3195-3211, 3227-3240, 3246-3257 &                                                                                                                                                                                                   | 9003   New Rd                                 |
|                                                                      |                                              |                                                                                                                                                                                                                                                                    |                                               |
| PRELIMINARY                                                          |                                              | 6. Building Format Plans only.  I certify that:  * As far as it is practical to determine, no part of the building shown on this plan encroaches onto adjoining lots or road;  * Part of the building shown on this plan encroaches onto adjoining * lots and road |                                               |
|                                                                      |                                              | Cadostral Surveyor/Director* Date                                                                                                                                                                                                                                  |                                               |
|                                                                      |                                              |                                                                                                                                                                                                                                                                    | *delete words not required 7. Lodgement Fees: |
| 3195-3211, 3227-3241, 3244-3257,                                     | Por 434                                      |                                                                                                                                                                                                                                                                    | Survey Deposit \$                             |
| 9002 & 9003                                                          |                                              |                                                                                                                                                                                                                                                                    | Lodgement \$                                  |
| Lots                                                                 | Orig                                         |                                                                                                                                                                                                                                                                    | New Titles \$<br>Photocopy \$                 |
| 2. Orig Grant Allocation :                                           |                                              | 5. Passed & Endorsed:                                                                                                                                                                                                                                              | Photocopy \$Postage \$                        |
| 3. References:                                                       |                                              | By: SAUNDERS HAVILL GROUP PTY LTD Date:                                                                                                                                                                                                                            | TOTAL \$                                      |
| Dept File :<br>Local Govt :                                          |                                              | Date: Signed:                                                                                                                                                                                                                                                      | 8. Insert                                     |
| Surveyor: 7598—P9.4 Survey Advice:                                   | 2018-0912                                    | Designation : Endorsing Officer                                                                                                                                                                                                                                    | Plan SP338104 Number                          |