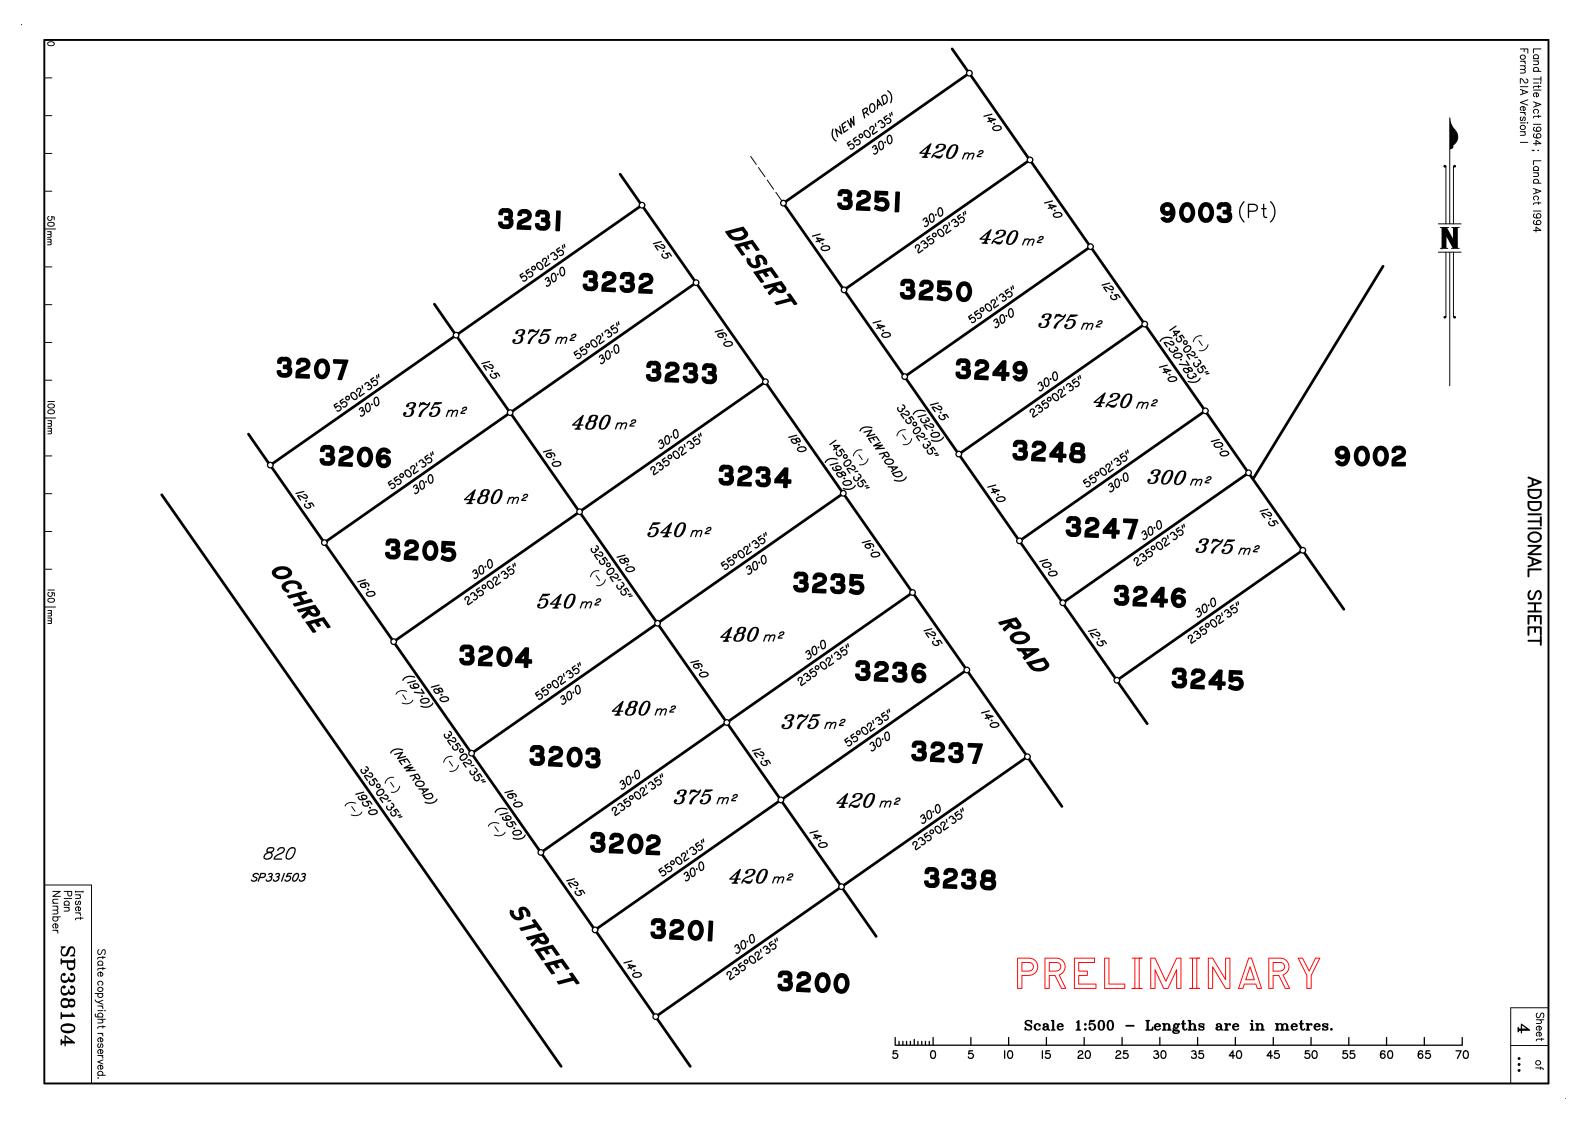

| Land Title Act 1994; Land Act 1994 Form 2IB Version 2  (Dealing No.) |                                              | WARNING: Folded or Mutilated Plans will not be accepted.  Plans may be rolled.  Information may not be placed in the outer marging.                                                                                                                                |                                               |
|----------------------------------------------------------------------|----------------------------------------------|--------------------------------------------------------------------------------------------------------------------------------------------------------------------------------------------------------------------------------------------------------------------|-----------------------------------------------|
|                                                                      |                                              | Information may not be placed in the outer margins.                                                                                                                                                                                                                |                                               |
|                                                                      |                                              | 4. Lodged by                                                                                                                                                                                                                                                       |                                               |
|                                                                      |                                              |                                                                                                                                                                                                                                                                    |                                               |
|                                                                      |                                              | (Include address, phone number, email, reference, and Lodger Code)                                                                                                                                                                                                 |                                               |
| I. Existing                                                          |                                              | Created                                                                                                                                                                                                                                                            |                                               |
| Title<br>Reference                                                   | Description                                  | New Lots                                                                                                                                                                                                                                                           | Road Secondary Interests                      |
| to Issue<br>to Issue                                                 | Lot 9002 on SP331504<br>Lot 9003 on SP331503 | 3237-3241, 3244-3246 & 9002<br>3195-3211, 3227-3240, 3246-3257 &                                                                                                                                                                                                   | 9003   New Rd                                 |
|                                                                      |                                              |                                                                                                                                                                                                                                                                    |                                               |
| PRELIMINARY                                                          |                                              | 6. Building Format Plans only.  I certify that:  * As far as it is practical to determine, no part of the building shown on this plan encroaches onto adjoining lots or road;  * Part of the building shown on this plan encroaches onto adjoining * lots and road |                                               |
|                                                                      |                                              | Cadostral Surveyor/Director* Date                                                                                                                                                                                                                                  |                                               |
|                                                                      |                                              |                                                                                                                                                                                                                                                                    | *delete words not required 7. Lodgement Fees: |
| 3195-3211, 3227-3241, 3244-3257,                                     | Por 434                                      |                                                                                                                                                                                                                                                                    | Survey Deposit \$                             |
| 9002 & 9003                                                          |                                              |                                                                                                                                                                                                                                                                    | Lodgement \$                                  |
| Lots                                                                 | Orig                                         |                                                                                                                                                                                                                                                                    | New Titles \$<br>Photocopy \$                 |
| 2. Orig Grant Allocation :                                           |                                              | 5. Passed & Endorsed:                                                                                                                                                                                                                                              | Photocopy \$Postage \$                        |
| 3. References:                                                       |                                              | By: SAUNDERS HAVILL GROUP PTY LTD Date:                                                                                                                                                                                                                            | TOTAL \$                                      |
| Dept File :<br>Local Govt :                                          |                                              | Date: Signed:                                                                                                                                                                                                                                                      | 8. Insert                                     |
| Surveyor: 7598—P9.4 Survey Advice:                                   | 2018-0912                                    | Designation : Endorsing Officer                                                                                                                                                                                                                                    | Plan SP338104 Number                          |