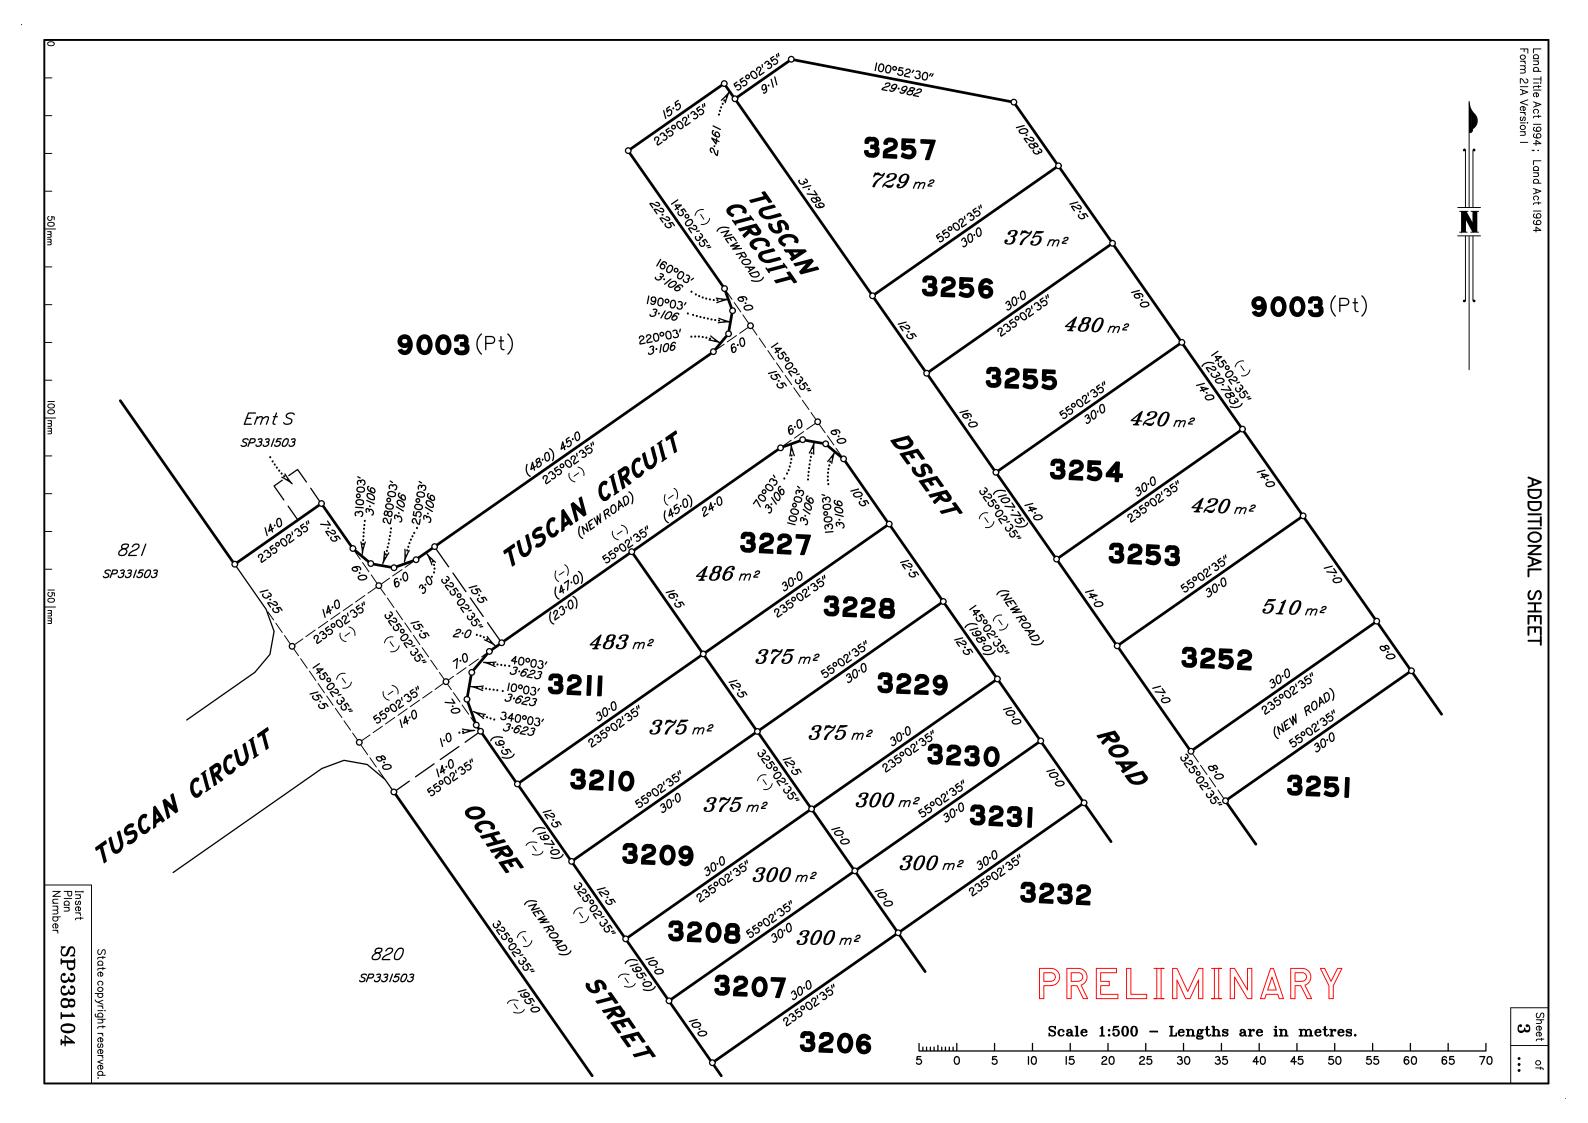

| Land Title Act 1994; Land Act 1994 Form 2IB Version 2  (Dealing No.) |                                              | WARNING: Folded or Mutilated Plans will not be accepted.  Plans may be rolled.  Information may not be placed in the outer marging.                                                                                                                                |                                               |
|----------------------------------------------------------------------|----------------------------------------------|--------------------------------------------------------------------------------------------------------------------------------------------------------------------------------------------------------------------------------------------------------------------|-----------------------------------------------|
|                                                                      |                                              | Information may not be placed in the outer margins.                                                                                                                                                                                                                |                                               |
|                                                                      |                                              | 4. Lodged by                                                                                                                                                                                                                                                       |                                               |
|                                                                      |                                              |                                                                                                                                                                                                                                                                    |                                               |
|                                                                      |                                              | (Include address, phone number, email, reference, and Lodger Code)                                                                                                                                                                                                 |                                               |
| I. Existing                                                          |                                              | Created                                                                                                                                                                                                                                                            |                                               |
| Title<br>Reference                                                   | Description                                  | New Lots                                                                                                                                                                                                                                                           | Road Secondary Interests                      |
| to Issue<br>to Issue                                                 | Lot 9002 on SP331504<br>Lot 9003 on SP331503 | 3237-3241, 3244-3246 & 9002<br>3195-3211, 3227-3240, 3246-3257 &                                                                                                                                                                                                   | 9003   New Rd                                 |
|                                                                      |                                              |                                                                                                                                                                                                                                                                    |                                               |
| PRELIMINARY                                                          |                                              | 6. Building Format Plans only.  I certify that:  * As far as it is practical to determine, no part of the building shown on this plan encroaches onto adjoining lots or road;  * Part of the building shown on this plan encroaches onto adjoining * lots and road |                                               |
|                                                                      |                                              | Cadostral Surveyor/Director* Date                                                                                                                                                                                                                                  |                                               |
|                                                                      |                                              |                                                                                                                                                                                                                                                                    | *delete words not required 7. Lodgement Fees: |
| 3195-3211, 3227-3241, 3244-3257,                                     | Por 434                                      |                                                                                                                                                                                                                                                                    | Survey Deposit \$                             |
| 9002 & 9003                                                          |                                              |                                                                                                                                                                                                                                                                    | Lodgement \$                                  |
| Lots                                                                 | Orig                                         |                                                                                                                                                                                                                                                                    | New Titles \$<br>Photocopy \$                 |
| 2. Orig Grant Allocation :                                           |                                              | 5. Passed & Endorsed:                                                                                                                                                                                                                                              | Photocopy \$Postage \$                        |
| 3. References:                                                       |                                              | By: SAUNDERS HAVILL GROUP PTY LTD Date:                                                                                                                                                                                                                            | TOTAL \$                                      |
| Dept File :<br>Local Govt :                                          |                                              | Date: Signed:                                                                                                                                                                                                                                                      | 8. Insert                                     |
| Surveyor: 7598—P9.4 Survey Advice:                                   | 2018-0912                                    | Designation : Endorsing Officer                                                                                                                                                                                                                                    | Plan SP338104 Number                          |