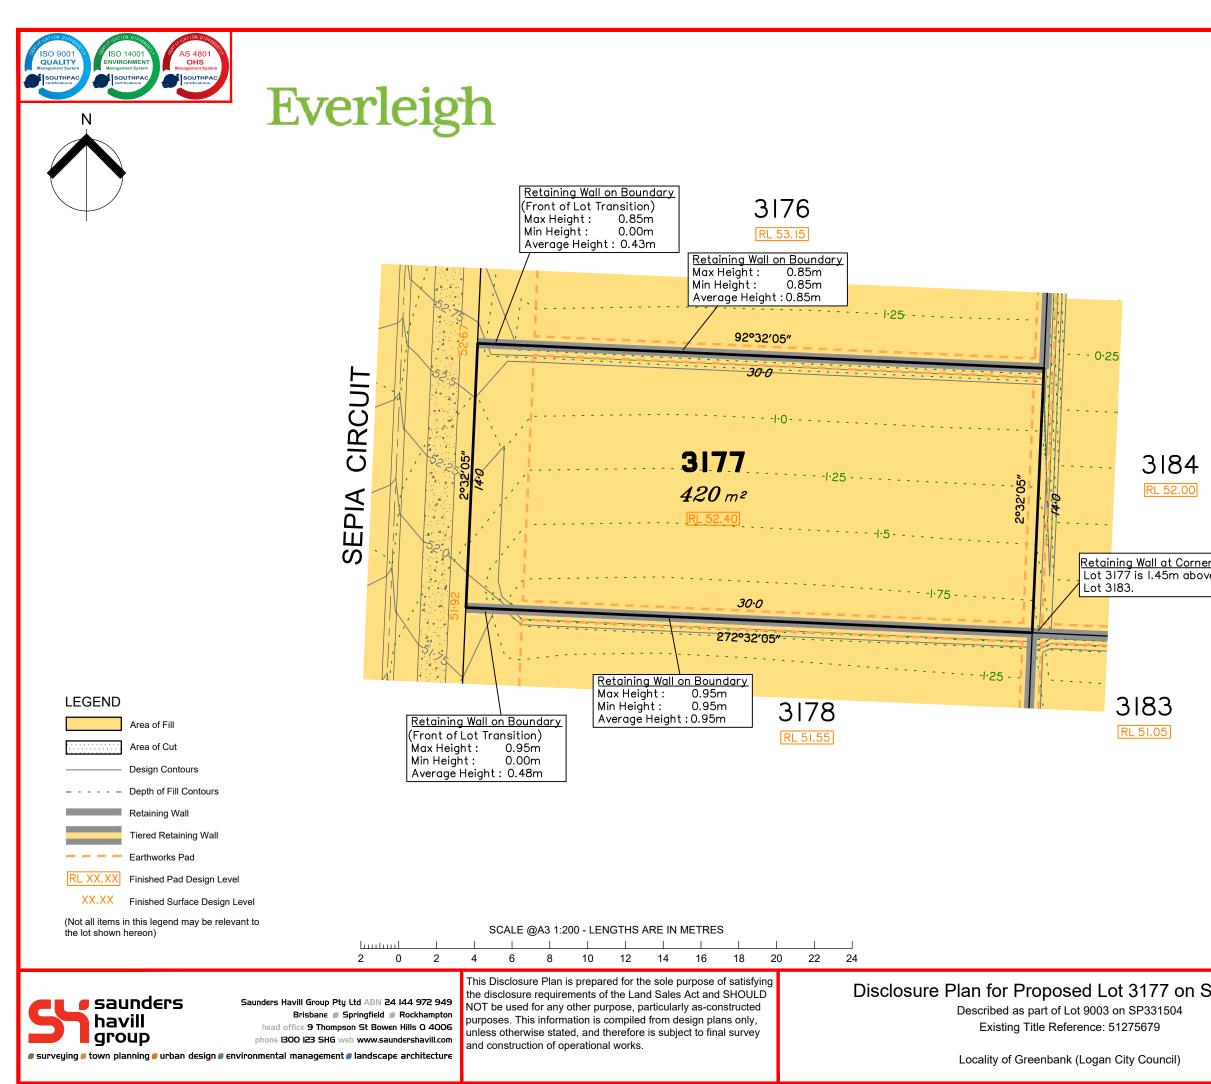

|         | PRECINCT 9.3                                                                                                                                                                   |
|---------|--------------------------------------------------------------------------------------------------------------------------------------------------------------------------------|
|         |                                                                                                                                                                                |
|         | Deviim                                                                                                                                                                         |
| r_ie    |                                                                                                                                                                                |
|         |                                                                                                                                                                                |
|         | ROAD                                                                                                                                                                           |
|         |                                                                                                                                                                                |
|         |                                                                                                                                                                                |
|         |                                                                                                                                                                                |
|         |                                                                                                                                                                                |
|         |                                                                                                                                                                                |
|         |                                                                                                                                                                                |
|         |                                                                                                                                                                                |
|         |                                                                                                                                                                                |
|         | NOTES                                                                                                                                                                          |
|         | This plan has been prepared from preliminary survey plan<br>(SP331503) and engineering plans provided on the 13/12/2021 by                                                     |
|         | Premise Engineering Pty Ltd.                                                                                                                                                   |
|         | Development approval was granted for this subdivision<br>(DEV2020/1160) by the Minister for Economic Development<br>Queensland on 26th of August 2021.                         |
|         | The relevant authorities have granted operational works approval, for the proposed lot.                                                                                        |
|         | The purchaser should refer to the applicable development<br>approvals for building and/or other requirements that may be<br>applicable to the lot.                             |
|         | All fill shall be placed and compacted in a controlled manner so that Level 1 level of responsibility may be achieved and certified as per AS3798-2007.                        |
|         | Extent of retaining walls shown indicatively only. Retaining walls may not extend the full length of a lot boundary where finished level between allotments is less than 0.5m. |
|         |                                                                                                                                                                                |
|         |                                                                                                                                                                                |
|         |                                                                                                                                                                                |
|         |                                                                                                                                                                                |
|         |                                                                                                                                                                                |
|         | No. by Date Chkd Description                                                                                                                                                   |
|         | A TBG 10/03/22 CU Original Issue                                                                                                                                               |
|         |                                                                                                                                                                                |
| SP33150 | )3 <u>Level Datum: AHD der.</u><br>Origin of Levels: PSM 203673                                                                                                                |
|         | RL of Origin: 54.070<br>Contour Interval: 0.25m                                                                                                                                |
|         | Scale @A3_1: 200                                                                                                                                                               |
|         | Dwg No. 7598 S 45 DP A 3177                                                                                                                                                    |