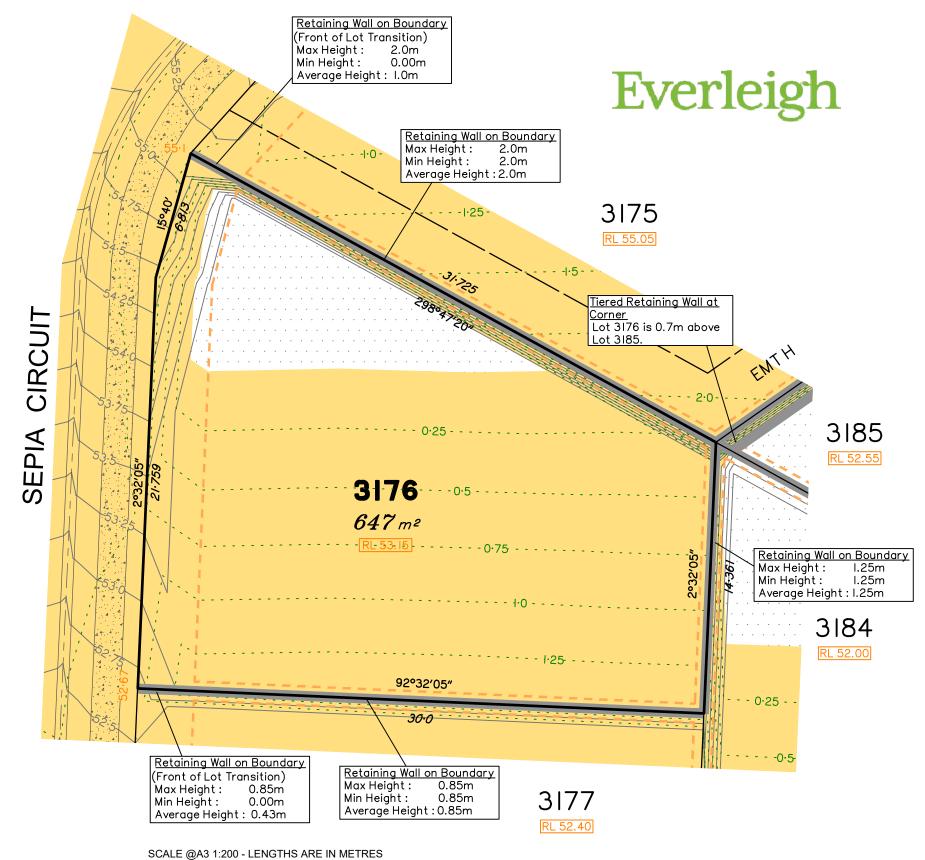

## Area of Fill Area of Cut **Design Contours** Depth of Fill Contours Retaining Wall Tiered Retaining Wall Earthworks Pad

RL XX.XX Finished Pad Design Level XX.XX Finished Surface Design Level

(Not all items in this legend may be relevant to the lot shown hereon)

## Disclosure Plan for Proposed Lot 3176 on SP331503

Described as part of Lot 9003 on SP331504 Existing Title Reference: 51275679

Locality of Greenbank (Logan City Council)

Level Datum: AHD der. Origin of Levels: PSM 203673

RL of Origin: 54.070 Contour Interval: 0.25m Scale @A3 1: 200

Dwg No. 7598 S 45 DP A 3176