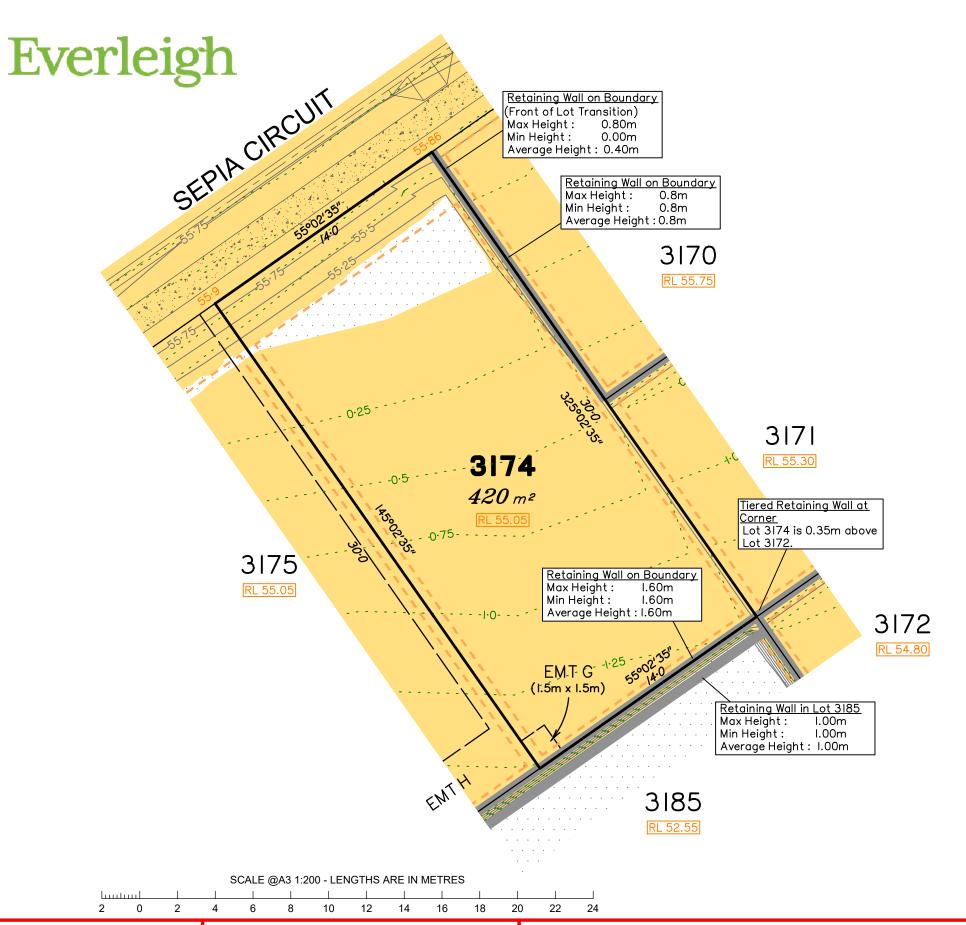

## **NOTES**

This plan has been prepared from preliminary survey plan (SP331503) and engineering plans provided on the 13/12/2021 by Premise Engineering Pty Ltd.

Development approval was granted for this subdivision (DEV2020/1160) by the Minister for Economic Development Queensland on 26th of August 2021.

Parts of this lot may be subject to rip and re-compact earthwork procedures as determined by site conditions. This process may be completed in cut locations to assist the house pad construction. Any re-compaction will comply with AS3798 requirements and certified by a third party company.

All fill shall be placed and compacted in a controlled manner so that Level 1 level of responsibility may be achieved and certified

Extent of retaining walls shown indicatively only. Retaining walls may not extend the full length of a lot boundary where finished level between allotments is less than 0.5m.

Lot 3174 contains EMT G on SP331503 for services benefiting Logan City Council.

| Issues | No. | by  | Date     | Chkd | Description    |
|--------|-----|-----|----------|------|----------------|
|        | Α   | TBG | 10/03/22 | CU   | Original Issue |
|        |     |     |          |      |                |
|        |     |     |          |      |                |
|        |     |     |          |      |                |
|        |     |     |          |      |                |

the lot shown hereon)

**LEGEND** 

Area of Fill

Area of Cut

**Design Contours** 

Retaining Wall

Earthworks Pad

RL XX.XX Finished Pad Design Level XX.XX Finished Surface Design Level (Not all items in this legend may be relevant to

Depth of Fill Contours

Tiered Retaining Wall

Saunders Havill Group Pty Ltd ABN 24 144 972 949 Brisbane Springfield Rockhampton head office 9 Thompson St Bowen Hills Q 4006 phone 1300 123 SHG web www.saundershavill.com

## Disclosure Plan for Proposed Lot 3174 on SP331503

Described as part of Lot 9003 on SP331504 Existing Title Reference: 51275679

Locality of Greenbank (Logan City Council)

Level Datum: AHD der. Origin of Levels: PSM 203673

RL of Origin: 54.070 Contour Interval: 0.25m

Scale @A3 1: 200

Dwg No. 7598 S 45 DP A 3174