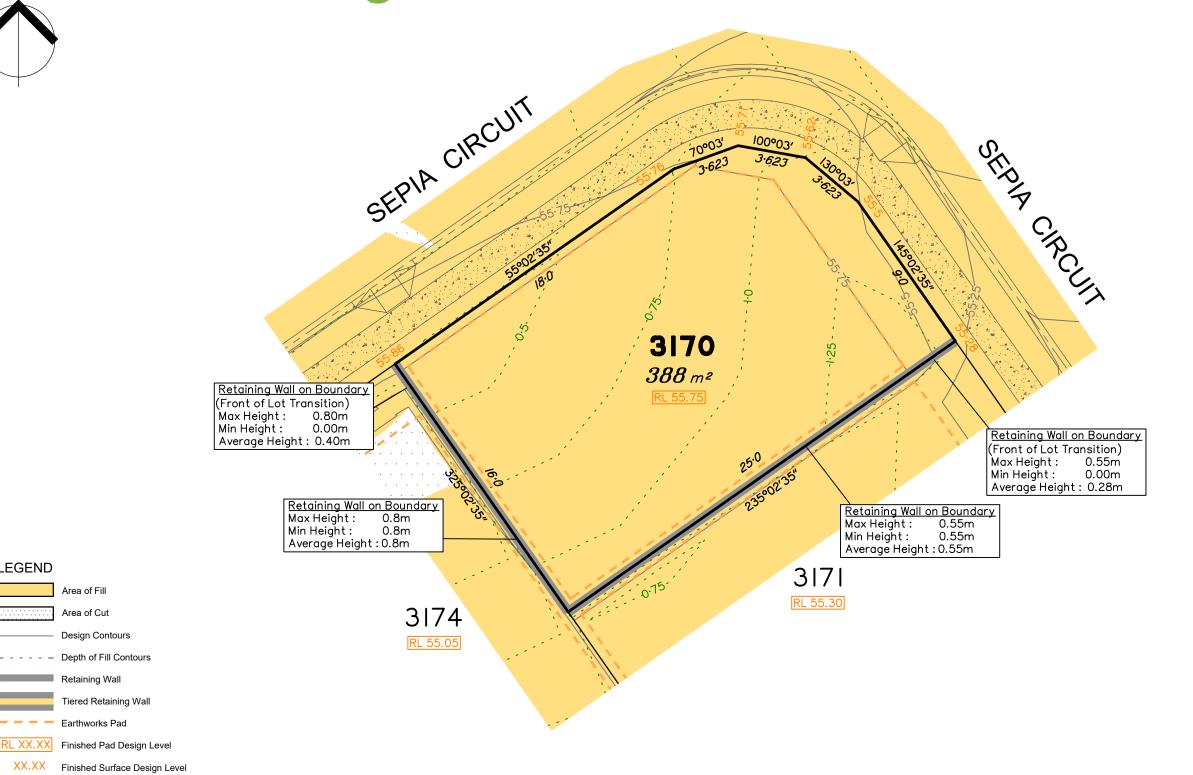

the lot shown hereon)

**LEGEND** 

Area of Fill

Area of Cut **Design Contours** 

Depth of Fill Contours Retaining Wall

Tiered Retaining Wall Earthworks Pad

(Not all items in this legend may be relevant to

Saunders Havill Group Pty Ltd ABN 24 144 972 949 Brisbane Springfield Rockhampton head office 9 Thompson St Bowen Hills Q 4006 phone 1300 123 SHG web www.saundershavill.com

## Disclosure Plan for Proposed Lot 3170 on SP331503

Described as part of Lot 9003 on SP331504 Existing Title Reference: 51275679

Locality of Greenbank (Logan City Council)

Level Datum: AHD der. Origin of Levels: PSM 203673 RL of Origin: 54.070

Contour Interval: 0.25m Scale @A3 1: 200

Dwg No. 7598 S 45 DP A 3170

All fill shall be placed and compacted in a controlled manner so that Level 1 level of responsibility may be achieved and certified as per AS3798-2007.

Extent of retaining walls shown indicatively only. Retaining walls may not extend the full length of a lot boundary where finished level between allotments is less than 0.5m.

The relevant authorities have granted operational works approval, for the proposed lot.

The purchaser should refer to the applicable development approvals for building and/or other requirements that may be applicable to the lot.