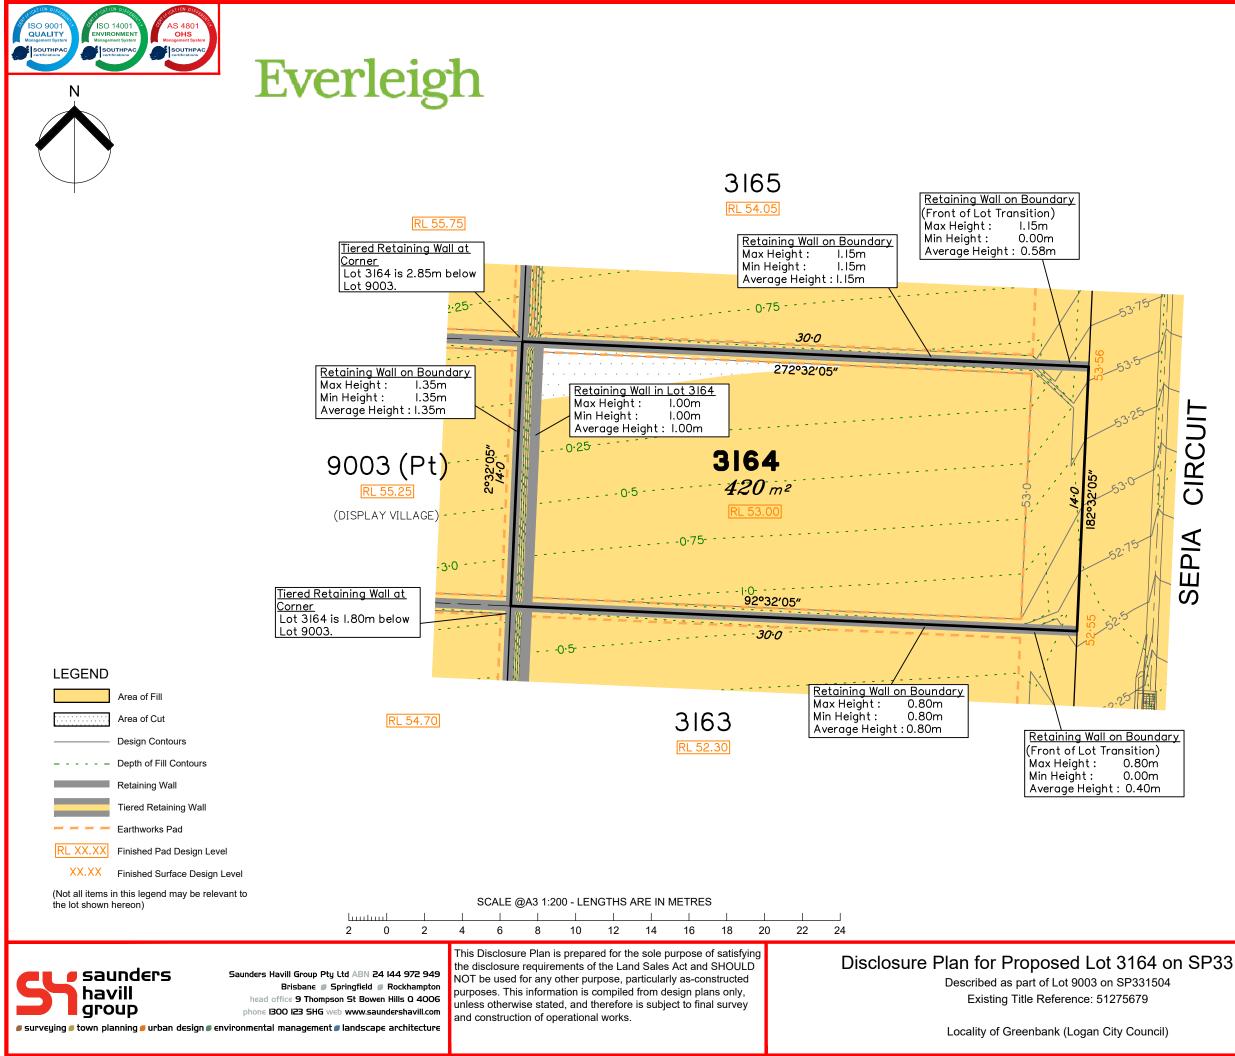

|      |                                                                                                                                                                                                                                                                                                                                                                                                                                                                                                                                                                                                                                                                                                                                                                                                                                                                                                                                                                                                                                                                                                                                                                                                                   | PRI           |     | ICT 9.3  |      |                                                                                                    |
|------|-------------------------------------------------------------------------------------------------------------------------------------------------------------------------------------------------------------------------------------------------------------------------------------------------------------------------------------------------------------------------------------------------------------------------------------------------------------------------------------------------------------------------------------------------------------------------------------------------------------------------------------------------------------------------------------------------------------------------------------------------------------------------------------------------------------------------------------------------------------------------------------------------------------------------------------------------------------------------------------------------------------------------------------------------------------------------------------------------------------------------------------------------------------------------------------------------------------------|---------------|-----|----------|------|----------------------------------------------------------------------------------------------------|
|      |                                                                                                                                                                                                                                                                                                                                                                                                                                                                                                                                                                                                                                                                                                                                                                                                                                                                                                                                                                                                                                                                                                                                                                                                                   | I EVIO I ROAD |     |          |      |                                                                                                    |
|      | N                                                                                                                                                                                                                                                                                                                                                                                                                                                                                                                                                                                                                                                                                                                                                                                                                                                                                                                                                                                                                                                                                                                                                                                                                 | F             | TES |          |      |                                                                                                    |
|      | <ul> <li>This plan has been prepared from preliminary survey plan (SP331503) and engineering plans provided on the 13/12/2021 by Premise Engineering Pty Ltd.</li> <li>Development approval was granted for this subdivision (DEV2020/1160) by the Minister for Economic Development Queensland on 26th of August 2021.</li> <li>The relevant authorities have granted operational works approval, for the proposed lot.</li> <li>The purchaser should refer to the applicable development approvals for building and/or other requirements that may be applicable to the lot.</li> <li>Parts of this lot may be subject to rip and re-compact earthwork procedures as determined by site conditions. This process may be completed in cut locations to assist the house pad construction. Any re-compaction will comply with AS3798 requirements and certified by a third party company.</li> <li>All fill shall be placed and compacted in a controlled manner so that Level 1 level of responsibility may be achieved and certified as per AS3798-2007.</li> <li>Extent of retaining walls shown indicatively only. Retaining walls may not extend the full length of a lot boundary where finished</li> </ul> |               |     |          |      |                                                                                                    |
|      |                                                                                                                                                                                                                                                                                                                                                                                                                                                                                                                                                                                                                                                                                                                                                                                                                                                                                                                                                                                                                                                                                                                                                                                                                   |               |     |          |      |                                                                                                    |
|      |                                                                                                                                                                                                                                                                                                                                                                                                                                                                                                                                                                                                                                                                                                                                                                                                                                                                                                                                                                                                                                                                                                                                                                                                                   |               |     |          |      |                                                                                                    |
|      |                                                                                                                                                                                                                                                                                                                                                                                                                                                                                                                                                                                                                                                                                                                                                                                                                                                                                                                                                                                                                                                                                                                                                                                                                   |               |     |          |      |                                                                                                    |
|      | level between allotments is less than 0.5m.                                                                                                                                                                                                                                                                                                                                                                                                                                                                                                                                                                                                                                                                                                                                                                                                                                                                                                                                                                                                                                                                                                                                                                       |               |     |          |      |                                                                                                    |
|      |                                                                                                                                                                                                                                                                                                                                                                                                                                                                                                                                                                                                                                                                                                                                                                                                                                                                                                                                                                                                                                                                                                                                                                                                                   | No.           | by  | Date     | Chkd | Description                                                                                        |
|      | senes                                                                                                                                                                                                                                                                                                                                                                                                                                                                                                                                                                                                                                                                                                                                                                                                                                                                                                                                                                                                                                                                                                                                                                                                             | A             | TBG | 10/03/22 | CU   | Original Issue                                                                                     |
|      | Issl                                                                                                                                                                                                                                                                                                                                                                                                                                                                                                                                                                                                                                                                                                                                                                                                                                                                                                                                                                                                                                                                                                                                                                                                              |               |     |          |      |                                                                                                    |
| 1503 |                                                                                                                                                                                                                                                                                                                                                                                                                                                                                                                                                                                                                                                                                                                                                                                                                                                                                                                                                                                                                                                                                                                                                                                                                   |               |     |          | Or   | vel Datum: AHD der.<br>igin of Levels: PSM 203673<br>. of Origin: 54.070<br>intour Interval: 0.25m |

Scale @A3 1:200 Dwg No. 7598 S 45 DP A 3164