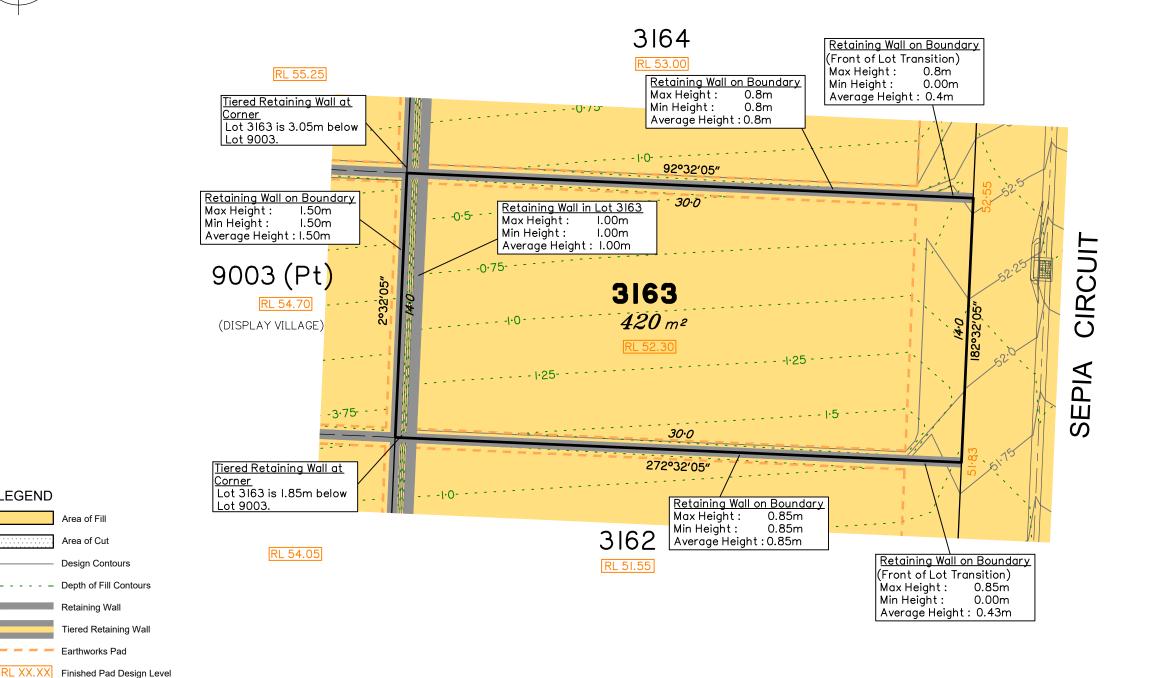

All fill shall be placed and compacted in a controlled manner so that Level 1 level of responsibility may be achieved and certified as per AS3798-2007.

Extent of retaining walls shown indicatively only. Retaining walls may not extend the full length of a lot boundary where finished level between allotments is less than 0.5m.

the lot shown hereon)

**LEGEND** 

Area of Fill

Area of Cut

**Design Contours** 

Retaining Wall

Earthworks Pad

XX.XX Finished Surface Design Level (Not all items in this legend may be relevant to

SCALE @A3 1:200 - LENGTHS ARE IN METRES

12

14

## Disclosure Plan for Proposed Lot 3163 on SP331503

Described as part of Lot 9003 on SP331504 Existing Title Reference: 51275679

Locality of Greenbank (Logan City Council)

Level Datum: AHD der. Origin of Levels: PSM 203673

RL of Origin: 54.070 Contour Interval: 0.25m

Scale @A3 1: 200

Dwg No. 7598 S 45 DP A 3163