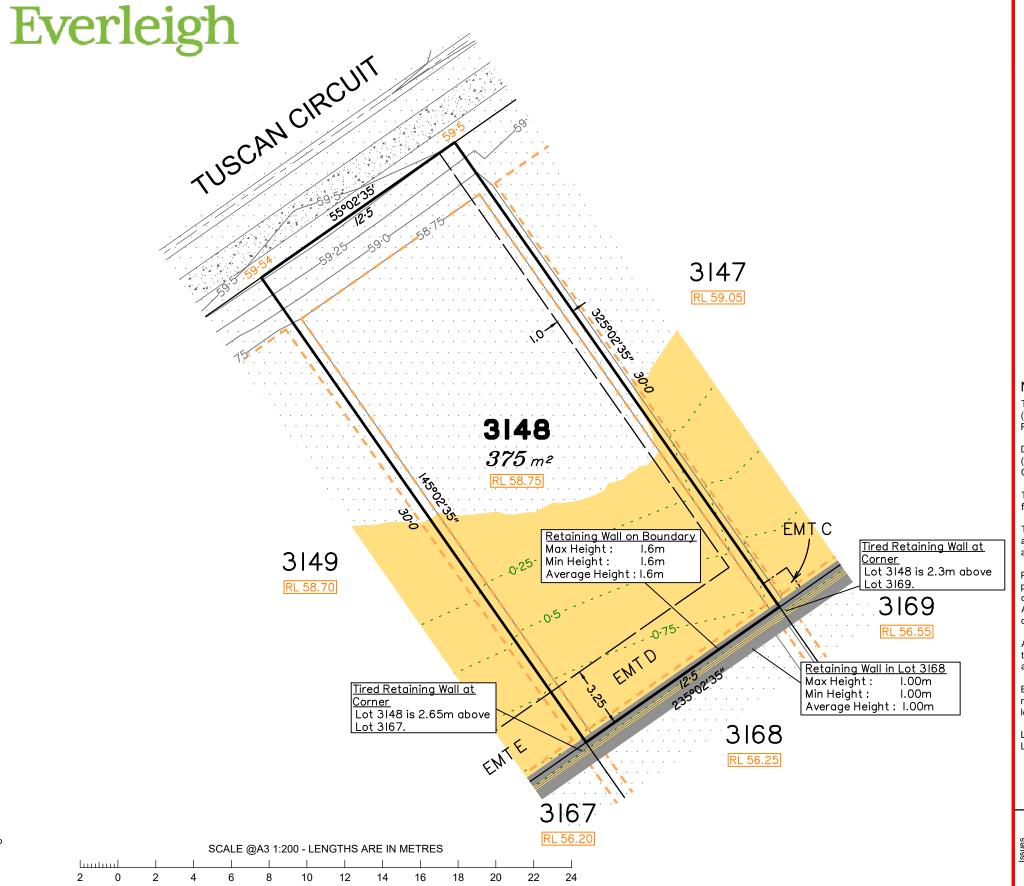

All fill shall be placed and compacted in a controlled manner so that Level 1 level of responsibility may be achieved and certified

Extent of retaining walls shown indicatively only. Retaining walls may not extend the full length of a lot boundary where finished level between allotments is less than 0.5m.

Lot 3148 contains EMT D on SP331503 for services benefiting Logan City Council.

|  | Issues | No. | by  | Date     | Chkd | Description    |
|--|--------|-----|-----|----------|------|----------------|
|  |        | Α   | TBG | 10/03/22 | CU   | Original Issue |
|  |        |     |     |          |      |                |
|  |        |     |     |          |      |                |
|  |        |     |     |          |      |                |
|  |        |     |     |          |      |                |

the lot shown hereon)

**LEGEND** 

Area of Fill

Area of Cut

**Design Contours** 

Retaining Wall

Earthworks Pad RL XX.XX Finished Pad Design Level

XX.XX Finished Surface Design Level (Not all items in this legend may be relevant to

Depth of Fill Contours

Tiered Retaining Wall

Saunders Havill Group Pty Ltd ABN 24 144 972 949 Brisbane Springfield Rockhampton head office 9 Thompson St Bowen Hills Q 4006 phone 1300 123 SHG web www.saundershavill.com

## Disclosure Plan for Proposed Lot 3148 on SP331503

Described as part of Lot 9003 on SP331504 Existing Title Reference: 51275679

Locality of Greenbank (Logan City Council)

Level Datum: AHD der. Origin of Levels: PSM 203673

RL of Origin: 54.070 Contour Interval: 0.25m

Scale @A3 1: 200

Dwg No. 7598 S 45 DP A 3148