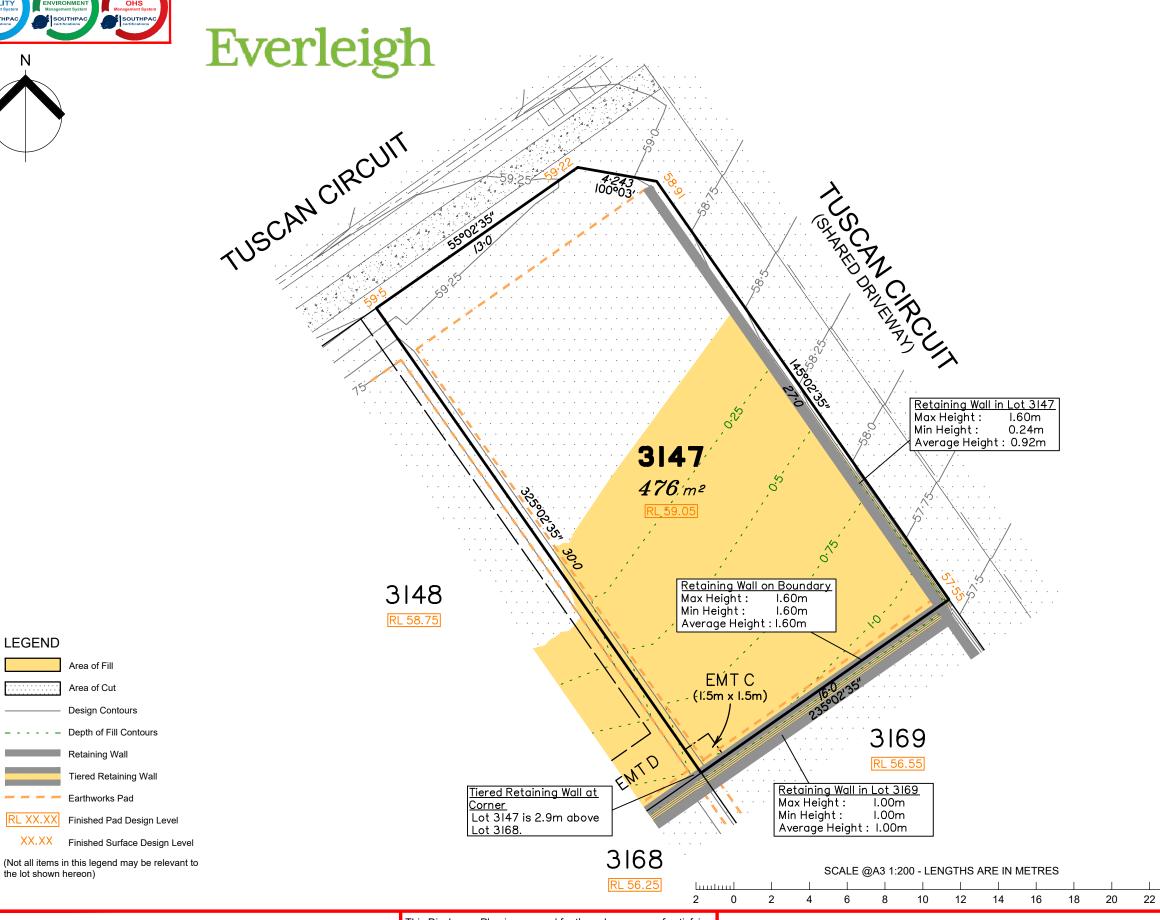

## **NOTES**

This plan has been prepared from preliminary survey plan (SP331503) and engineering plans provided on the 13/12/2021 by Premise Engineering Pty Ltd.

Development approval was granted for this subdivision (DEV2020/1160) by the Minister for Economic Development Queensland on 26th of August 2021.

The relevant authorities have granted operational works approval, for the proposed lot.

The purchaser should refer to the applicable development approvals for building and/or other requirements that may be applicable to the lot.

Parts of this lot may be subject to rip and re-compact earthwork procedures as determined by site conditions. This process may be completed in cut locations to assist the house pad construction. Any re-compaction will comply with AS3798 requirements and certified by a third party company.

All fill shall be placed and compacted in a controlled manner so that Level 1 level of responsibility may be achieved and certified

Extent of retaining walls shown indicatively only. Retaining walls may not extend the full length of a lot boundary where finished level between allotments is less than 0.5m.

Lot 3147 contains EMT C on SP331503 for services benefiting Logan City Council.

| Issues | No. | by  | Date     | Chkd | Description    |
|--------|-----|-----|----------|------|----------------|
|        | Α   | TBG | 10/03/22 | CU   | Original Issue |
|        |     |     |          |      |                |
|        |     |     |          |      |                |
|        |     |     |          |      |                |
|        |     |     |          |      |                |

the lot shown hereon)

**LEGEND** 

Area of Fill

Area of Cut

**Design Contours** 

Retaining Wall

Earthworks Pad

Depth of Fill Contours

Tiered Retaining Wall

Saunders Havill Group Pty Ltd ABN 24 144 972 949 Brisbane Springfield Rockhampton head office 9 Thompson St Bowen Hills Q 4006 phone 1300 123 SHG web www.saundershavill.com

This Disclosure Plan is prepared for the sole purpose of satisfying the disclosure requirements of the Land Sales Act and SHOULD NOT be used for any other purpose, particularly as-constructed purposes. This information is compiled from design plans only, unless otherwise stated, and therefore is subject to final survey and construction of operational works.

## Disclosure Plan for Proposed Lot 3147 on SP331503

Described as part of Lot 9003 on SP331504 Existing Title Reference: 51275679

Locality of Greenbank (Logan City Council)

Level Datum: AHD der. Origin of Levels: PSM 203673

RL of Origin: 54.070 Contour Interval: 0.25m

Scale @A3 1: 200

Dwg No. 7598 S 45 DP A 3147