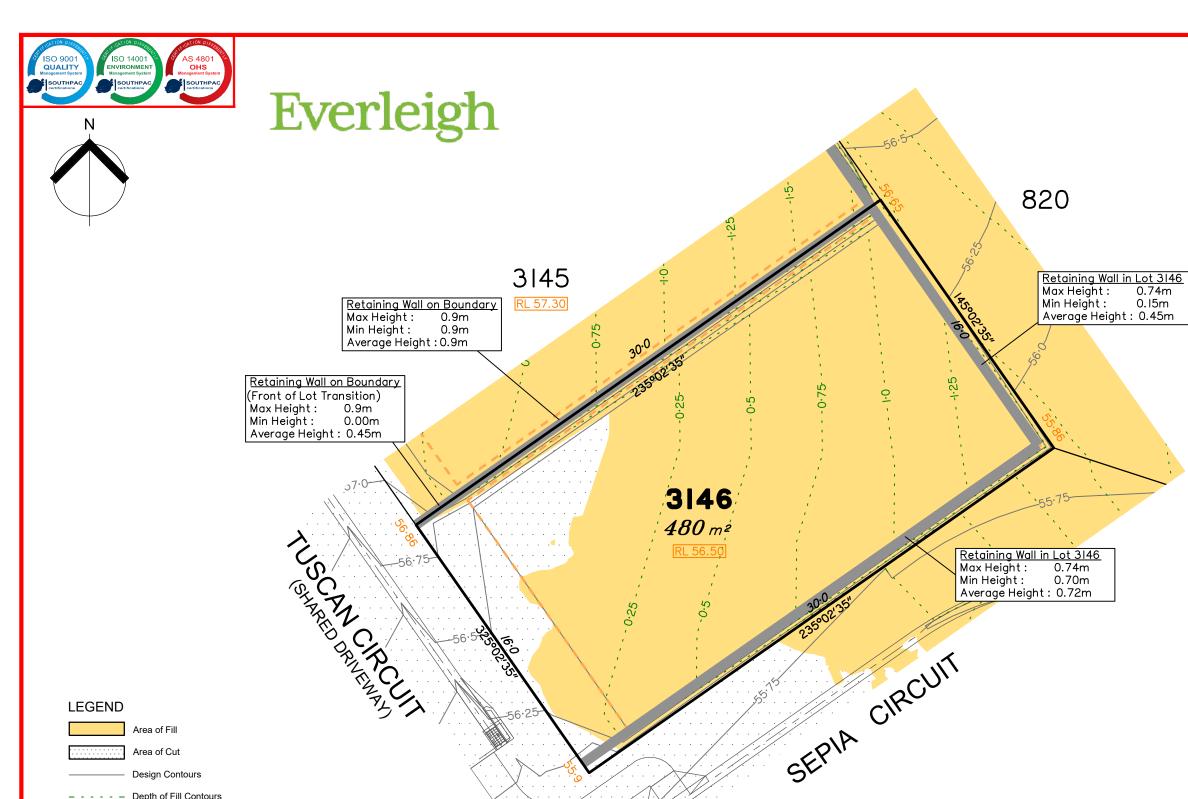

Parts of this lot may be subject to rip and re-compact earthwork procedures as determined by site conditions. This process may be completed in cut locations to assist the house pad construction. Any re-compaction will comply with AS3798 requirements and certified by a third party company.

All fill shall be placed and compacted in a controlled manner so that Level 1 level of responsibility may be achieved and certified

Extent of retaining walls shown indicatively only. Retaining walls may not extend the full length of a lot boundary where finished level between allotments is less than 0.5m.

## **LEGEND**

Area of Fill

Area of Cut **Design Contours** 

Depth of Fill Contours

Retaining Wall Tiered Retaining Wall

Earthworks Pad

RL XX.XX Finished Pad Design Level

XX.XX Finished Surface Design Level

(Not all items in this legend may be relevant to the lot shown hereon)

## Disclosure Plan for Proposed Lot 3146 on SP331503

Described as part of Lot 9003 on SP331504 Existing Title Reference: 51275679

Locality of Greenbank (Logan City Council)

Saunders Havill Group Pty Ltd ABN 24 144 972 949 Brisbane Springfield Rockhampton head office 9 Thompson St Bowen Hills Q 4006 phone 1300 123 SHG web www.saundershavill.com

Level Datum: AHD der. Origin of Levels: PSM 203673 RL of Origin: 54.070 Contour Interval: 0.25m Scale @A3 1: 200

Dwg No. 7598 S 45 DP A 3146