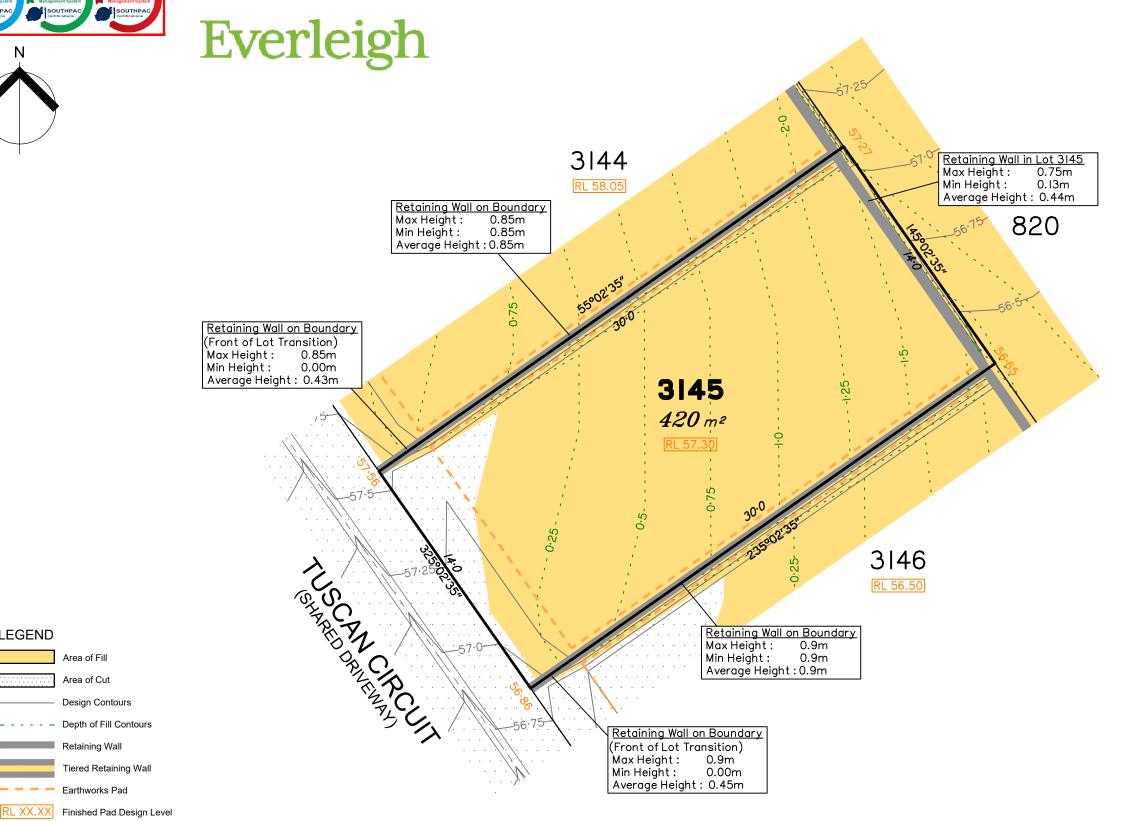

Parts of this lot may be subject to rip and re-compact earthwork procedures as determined by site conditions. This process may be completed in cut locations to assist the house pad construction. Any re-compaction will comply with AS3798 requirements and certified by a third party company.

All fill shall be placed and compacted in a controlled manner so that Level 1 level of responsibility may be achieved and certified

Extent of retaining walls shown indicatively only. Retaining walls may not extend the full length of a lot boundary where finished level between allotments is less than 0.5m.

the lot shown hereon)

**LEGEND** 

Area of Fill

Area of Cut **Design Contours** 

- Depth of Fill Contours

Tiered Retaining Wall

XX.XX Finished Surface Design Level (Not all items in this legend may be relevant to

Retaining Wall

Earthworks Pad

Saunders Havill Group Pty Ltd ABN 24 144 972 949 Brisbane Springfield Rockhampton head office 9 Thompson St Bowen Hills Q 4006 phone 1300 123 SHG web www.saundershavill.com

## Disclosure Plan for Proposed Lot 3145 on SP331503

16

18

20

14

SCALE @A3 1:200 - LENGTHS ARE IN METRES

Described as part of Lot 9003 on SP331504 Existing Title Reference: 51275679

Locality of Greenbank (Logan City Council)

Level Datum: AHD der. Origin of Levels: PSM 203673 RL of Origin: 54.070 Contour Interval: 0.25m

Scale @A3 1: 200

Dwg No. 7598 S 45 DP A 3145