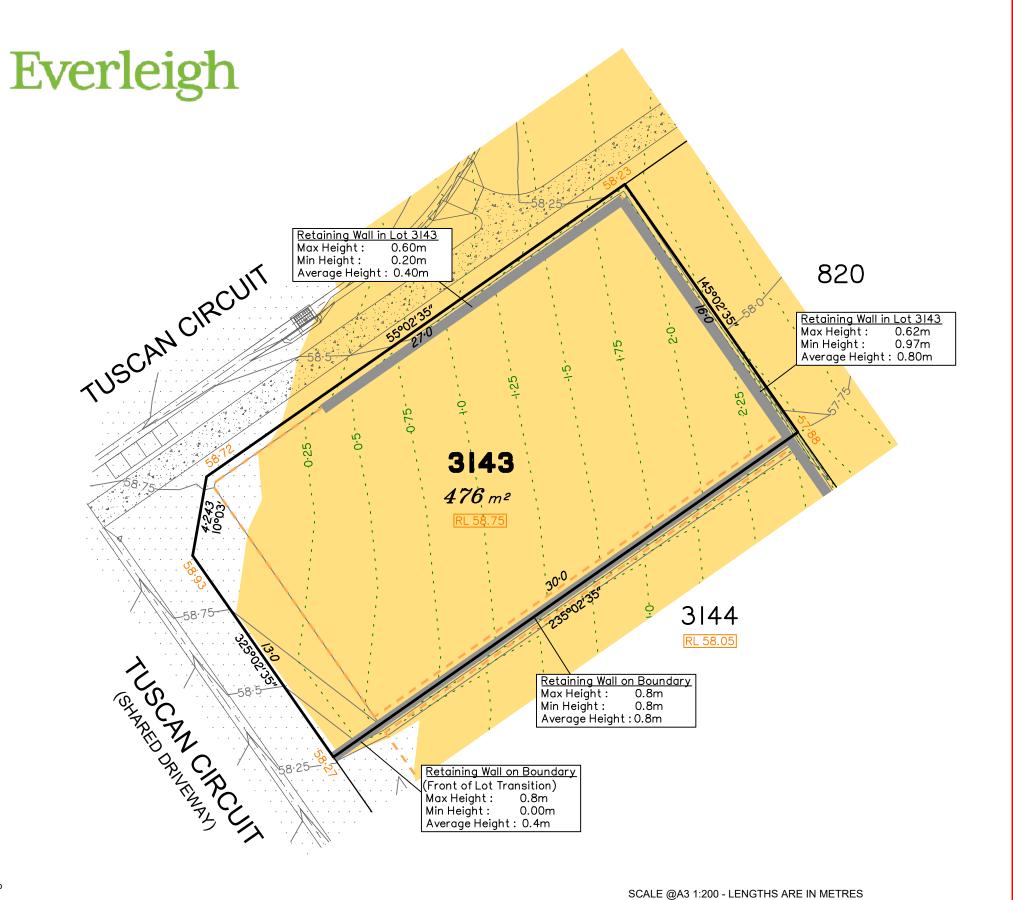

the lot shown hereon)

**LEGEND** 

Area of Fill

Area of Cut

**Design Contours** 

Retaining Wall

Earthworks Pad

RL XX.XX Finished Pad Design Level XX.XX Finished Surface Design Level (Not all items in this legend may be relevant to

Depth of Fill Contours

Tiered Retaining Wall

Saunders Havill Group Pty Ltd ABN 24 144 972 949 Brisbane Springfield Rockhampton head office 9 Thompson St Bowen Hills Q 4006 phone 1300 123 SHG web www.saundershavill.com ø surveying ø town planning ø urban design ø environmental management ø landscape architecture

## Disclosure Plan for Proposed Lot 3143 on SP331503

16

20

14

Described as part of Lot 9003 on SP331504 Existing Title Reference: 51275679

Locality of Greenbank (Logan City Council)

Level Datum: AHD der. Origin of Levels: PSM 203673

RL of Origin: 54.070 Contour Interval: 0.25m

Scale @A3 1: 200

Dwg No. 7598 S 45 DP A 3143