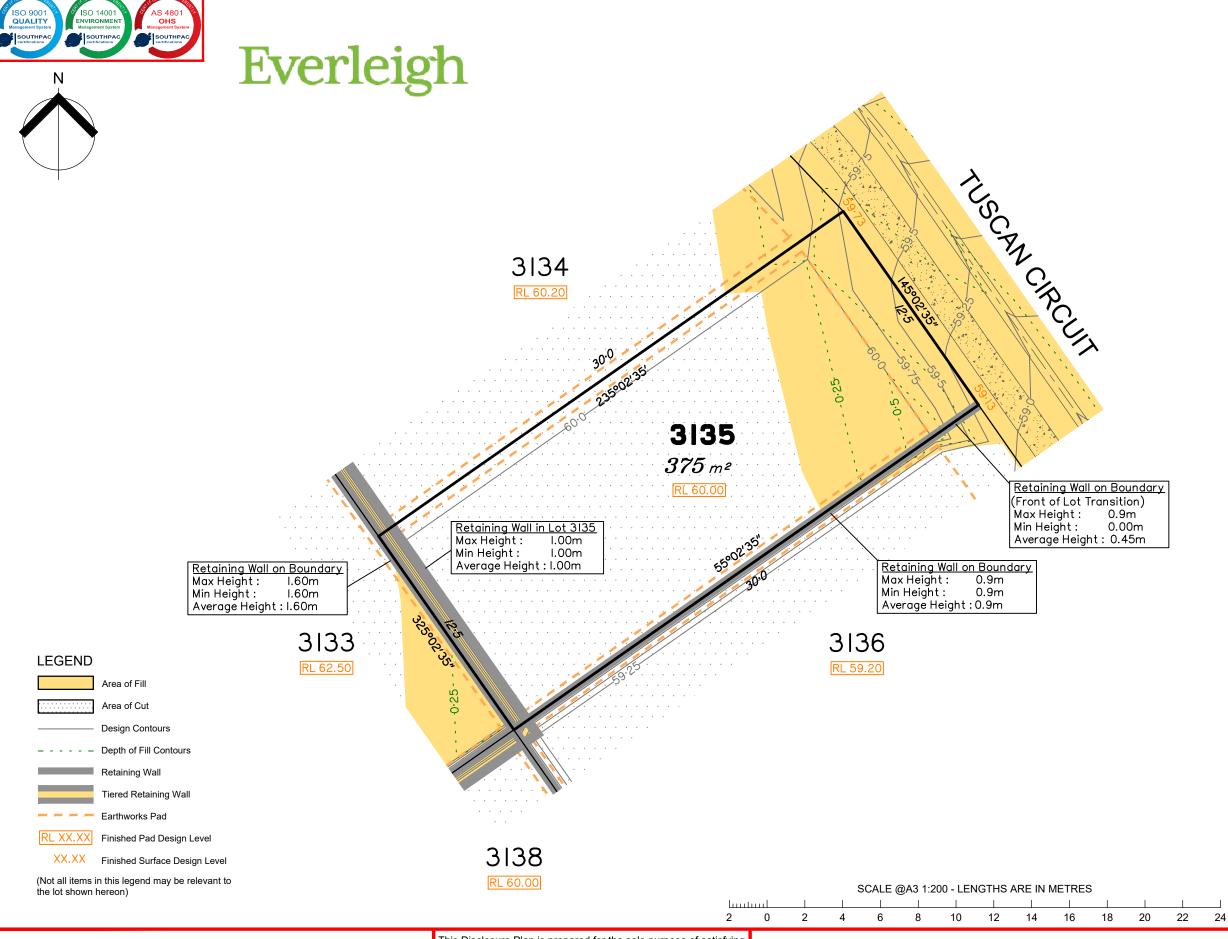

## **NOTES**

This plan has been prepared from preliminary survey plan (SP331503) and engineering plans provided on the 13/12/2021 by Premise Engineering Pty Ltd.

Development approval was granted for this subdivision (DEV2020/1160) by the Minister for Economic Development Queensland on 26th of August 2021.

The relevant authorities have granted operational works approval, for the proposed lot.

The purchaser should refer to the applicable development approvals for building and/or other requirements that may be applicable to the lot.

Parts of this lot may be subject to rip and re-compact earthwork procedures as determined by site conditions. This process may be completed in cut locations to assist the house pad construction. Any re-compaction will comply with AS3798 requirements and certified by a third party company.

All fill shall be placed and compacted in a controlled manner so that Level 1 level of responsibility may be achieved and certified

Extent of retaining walls shown indicatively only. Retaining walls may not extend the full length of a lot boundary where finished level between allotments is less than 0.5m.

## Disclosure Plan for Proposed Lot 3135 on SP331503

Described as part of Lot 9003 on SP331504 Existing Title Reference: 51275679

Locality of Greenbank (Logan City Council)

Level Datum: AHD der.

Origin of Levels: PSM 203673 RL of Origin: 54.070 Contour Interval: 0.25m

Scale @A3 1: 200

Dwg No. 7598 S 45 DP A 3135